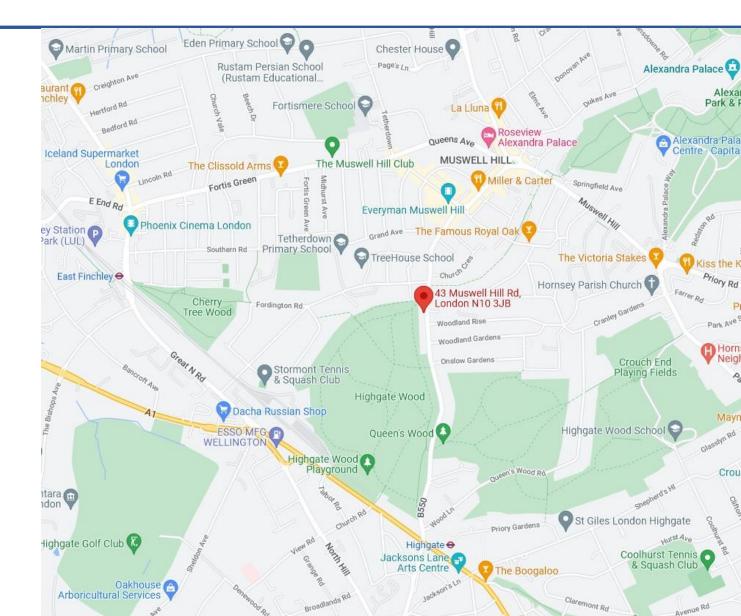

### Location:

Muswell Hill is a suburban district of the London Borough of Haringey, north London. The property is located on a retail parade serving the surrounding residential area with great vehicular traffic between A1 and Muswell Hill high street. Nearby occupiers include convenience store, kitchen showroom, hardware shop and training studio, amongst others.