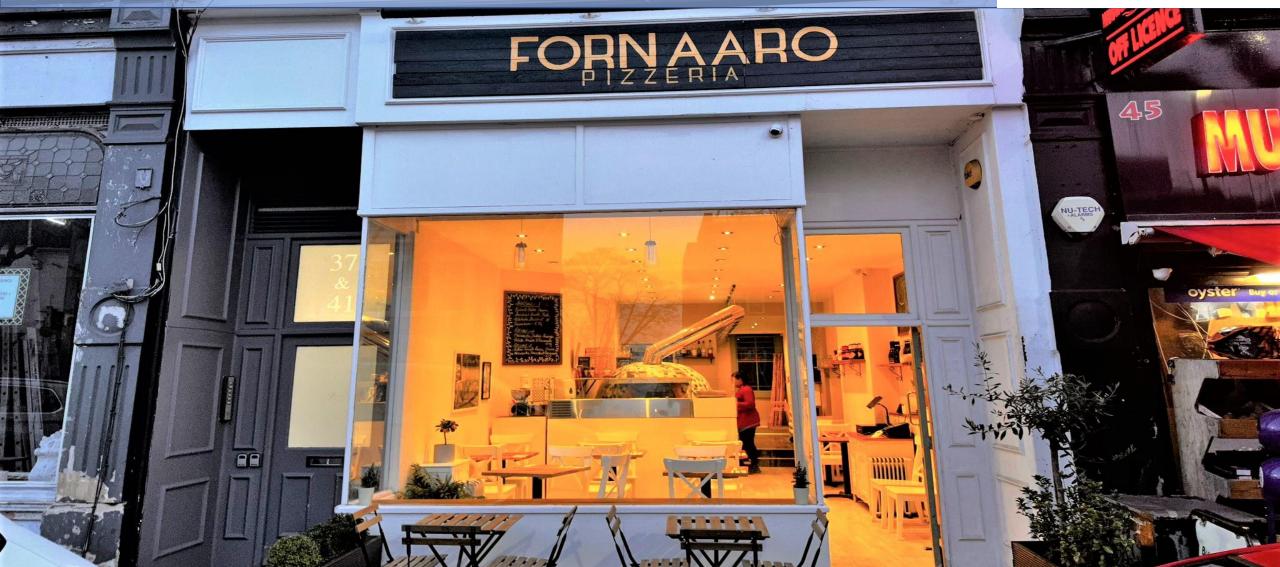

### **Property Features:**

- Comprises ground floor restaurant/pizzeria
- Comes fully furnished as seen on pictures
- Rated 5/5 stars on Google
- VAT is NOT applicable to this property
- Total area size 60 sq m (645 sq ft)
- Located on a retail parade serving the surrounding residential area with great vehicular traffic between A1 and Muswell Hill high street
- Nearby occupiers include convenience store, kitchen showroom, hardware shop and training studio, amongst others

## Property Description:

Comprises mid-terrace ground floor shop trading as a restaurant pizzeria, providing the following accommodation and dimensions:

Ground Floor: 60 sq m (645 sq ft) Open plan seating area (14-16 covers), Kitchen, Storage, WC