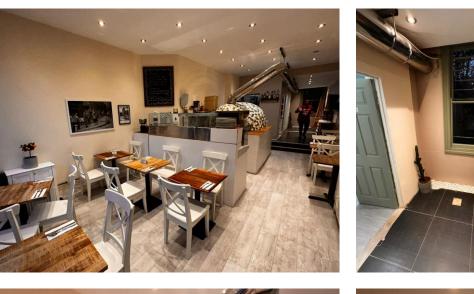

### **Property Features:**

- Comprises ground floor restaurant/pizzeria
- Comes fully furnished as seen on pictures
- Rated 5/5 stars on Google
- VAT is NOT applicable to this property
- Total area size 60 sq m (645 sq ft)
- Located on a retail parade serving the surrounding residential area with great vehicular traffic between A1 and Muswell Hill high street
- Nearby occupiers include convenience store, kitchen showroom, hardware shop and training studio, amongst others

## Property Description:

Comprises mid-terrace ground floor shop trading as a restaurant pizzeria, providing the following accommodation and dimensions:

Ground Floor: 60 sq m (645 sq ft) Open plan seating area (14-16 covers), Kitchen, Storage, WC