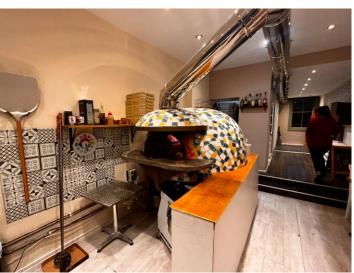

### **Property Features:**

- Comprises ground floor restaurant/pizzeria
- Comes fully furnished as seen on pictures
- Rated 5/5 stars on Google
- VAT is NOT applicable to this property
- Total area size 60 sq m (645 sq ft)
- Located on a retail parade serving the surrounding residential area with great vehicular traffic between A1 and Muswell Hill high street
- Nearby occupiers include convenience store, kitchen showroom, hardware shop and training studio, amongst others

## Property Description:

Comprises mid-terrace ground floor shop trading as a restaurant pizzeria, providing the following accommodation and dimensions:

Ground Floor: 60 sq m (645 sq ft) Open plan seating area (14-16 covers), Kitchen, Storage, WC