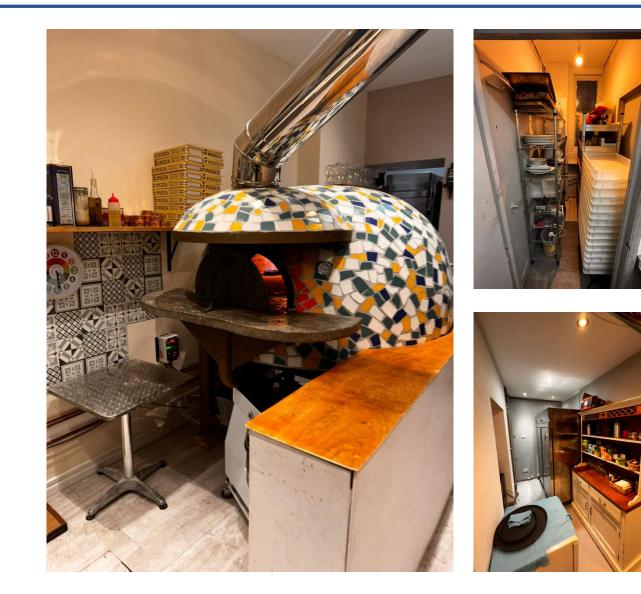

### **Property Features:**

- Comprises ground floor restaurant/pizzeria
- Comes fully furnished as seen on pictures
- Rated 5/5 stars on Google
- VAT is NOT applicable to this property
- Total area size 60 sq m (645 sq ft)
- Located on a retail parade serving the surrounding residential area with great vehicular traffic between A1 and Muswell Hill high street
- Nearby occupiers include convenience store, kitchen showroom, hardware shop and training studio, amongst others

## Property Description:

Comprises mid-terrace ground floor shop trading as a restaurant pizzeria, providing the following accommodation and dimensions:

Ground Floor: 60 sq m (645 sq ft) Open plan seating area (14-16 covers), Kitchen, Storage, WC