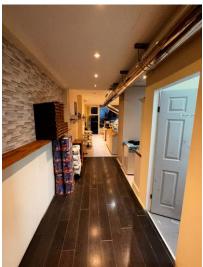

### **Property Features:**

- Comprises ground floor restaurant/pizzeria
- Comes fully furnished as seen on pictures
- Rated 5/5 stars on Google
- VAT is NOT applicable to this property
- Total area size 60 sq m (645 sq ft)
- Located on a retail parade serving the surrounding residential area with great vehicular traffic between A1 and Muswell Hill high street
- Nearby occupiers include convenience store, kitchen showroom, hardware shop and training studio, amongst others

## Property Description:

Comprises mid-terrace ground floor shop trading as a restaurant pizzeria, providing the following accommodation and dimensions:

Ground Floor: 60 sq m (645 sq ft) Open plan seating area (14-16 covers), Kitchen, Storage, WC