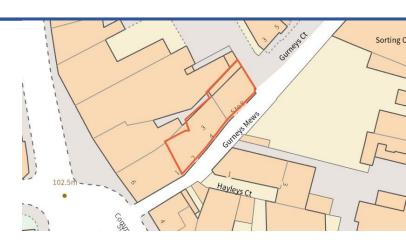

### Location:

The market town of Camborne is located in South Cornwall, between Penzance some 14 miles south-west and Newquay approximately 20 miles to the north-east. The town centre is located just a mile from the A30, Cornwall's main arterial dual carriageway. The rail station also provides regular services on the London-Penzance line. The property is situated north of Gurneys Lane, close to its junction with Cross Street. It is 1 mile south of the A30.Occupiers close by include Boots Chemist, Boots Opticians, Aldi supermarket, Lloyds Bank, Costcutter, Consol, Shoe Zone, Royal Mail and The John Francis Bassett public house.