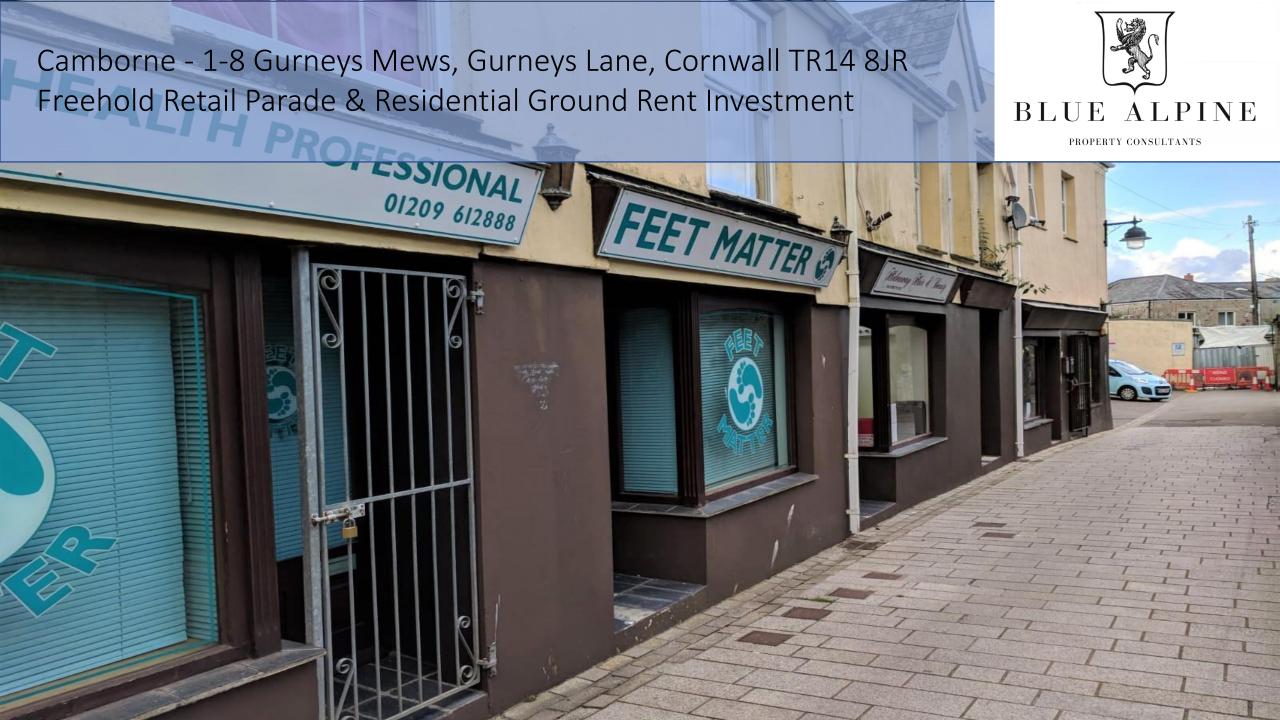

### **Investment Consideration:**

Purchase Price: £125,000
Gross Initial Yield: 11.30%
Rental Income: £14,122 p.a.

VAT is applicable to this property

Comprises four ground floor shops with two flats above (sold off)

## **Property Description:**

The property is arranged on ground and two upper floors to provide 4 ground floor shops and two flats above (sold off), providing the following accommodation and dimensions: