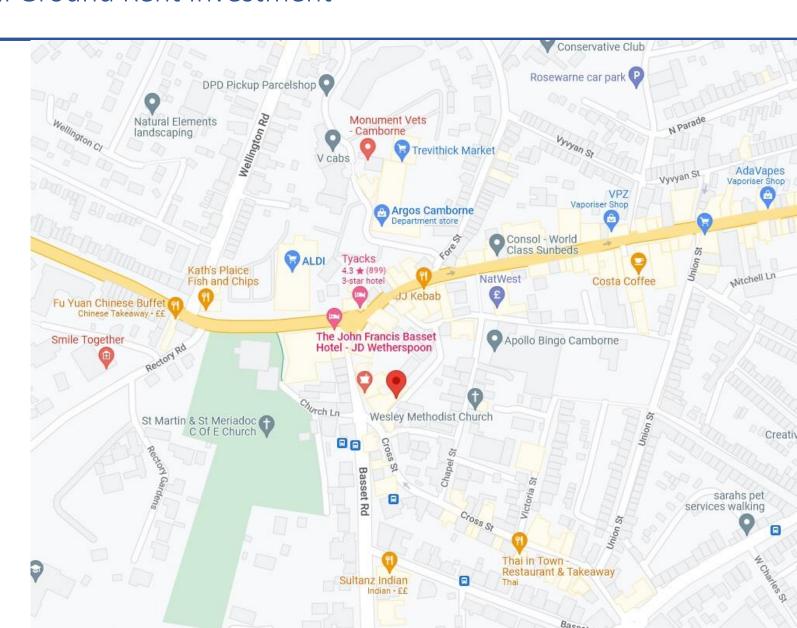

### Location:

The market town of Camborne is located in South Cornwall, between Penzance some 14 miles south-west and Newquay approximately 20 miles to the north-east. The town centre is located just a mile from the A30, Cornwall's main arterial dual carriageway. The rail station also provides regular services on the London-Penzance line. The property is situated north of Gurneys Lane, close to its junction with Cross Street. It is 1 mile south of the A30.Occupiers close by include Boots Chemist, Boots Opticians, Aldi supermarket, Lloyds Bank, Costcutter, Consol, Shoe Zone, Royal Mail and The John Francis Bassett public house.