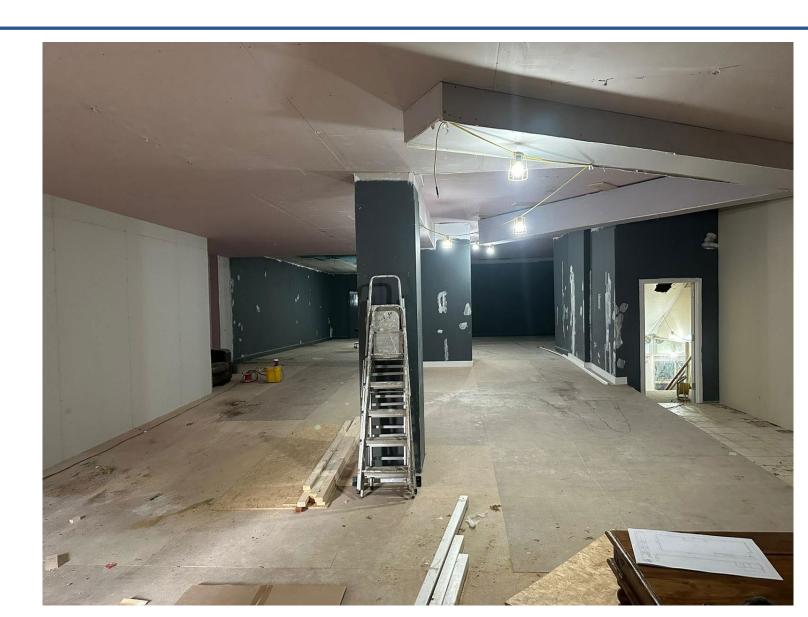

## **Property Description:**

The property comprises large ground floor retail premises with ancillary accommodation at basement, providing the following accommodation and dimensions:

Ground Floor Retail: 277.50 sq m (2,987 sq ft) Basement: Ancillary 87.00 sq m (936 sq ft)

Total NIA: 364.50 sq m (3,923 sq ft)