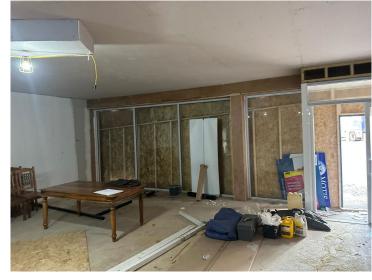

## **Property Description:**

The property comprises large ground floor retail premises with ancillary accommodation at basement, providing the following accommodation and dimensions:

Ground Floor Retail: 277.50 sq m (2,987 sq ft) Basement: Ancillary 87.00 sq m (936 sq ft)

Total NIA: 364.50 sq m (3,923 sq ft)