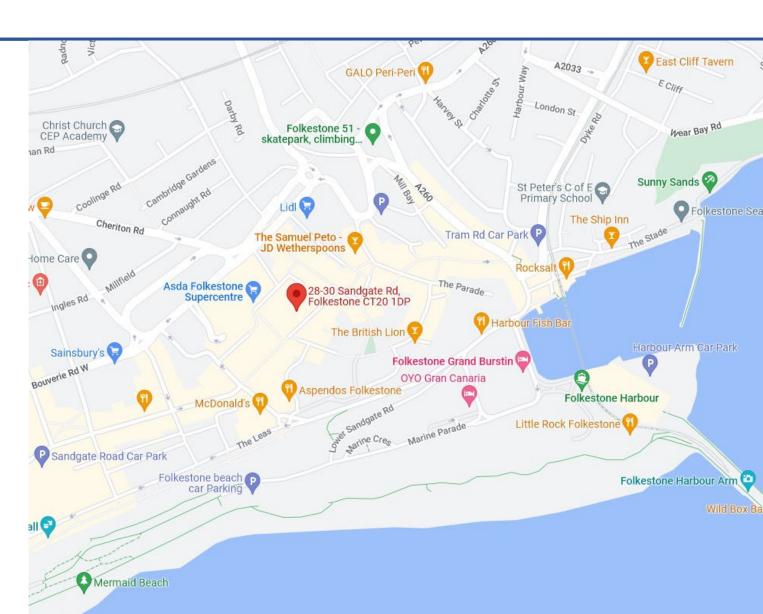

### Location:

Folkestone is a port town on the English Channel, in Kent, south-east England. The town is located at the eastern end of the M20 which provides fast access to Ashford, Maidstone, London and also to the M25. Stagecoach in East Kent operates local buses from the town. National Express runs coaches to Ashford, Dover, Hythe, Maidstone and London. The property is located on pedestrianised street in the heart of the town centre with occupiers nearby including Costa Coffee, HSBC, Waterstones, Superdrug, Shoe Zone and many more.