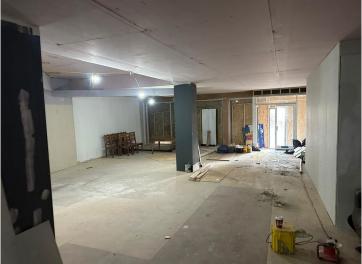

#### **Investment Consideration:**

Purchase Price: £300,000

Vacant possession

ERV: £30,000 p.a. GIY: 10.00%

VAT is applicable to this property

- Comprises large retail premises at ground floor with ancillary accommodation at basement
- Total net internal area 364.50 sq m (3,923 sq ft)
- Suitable for variety of uses (Class E)
- Located on pedestrianised street in the heart of the town centre with occupiers nearby including Costa Coffee, HSBC, Waterstones, Superdrug, Shoe Zone and many more.

## **Property Description:**

The property comprises large ground floor retail premises with ancillary accommodation at basement, providing the following accommodation and dimensions:

Ground Floor Retail: 277.50 sq m (2,987 sq ft) Basement: Ancillary 87.00 sq m (936 sq ft)

Total NIA: 364.50 sq m (3,923 sq ft)