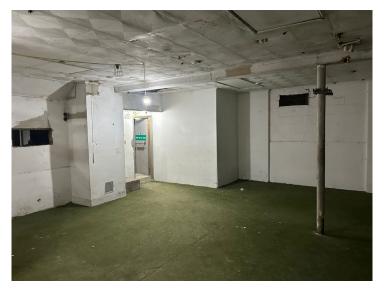

#### **Investment Consideration:**

Purchase Price: £300,000

Vacant possession

ERV: £30,000 p.a. GIY: 10.00%

VAT is applicable to this property

- Comprises large retail premises at ground floor with ancillary accommodation at basement
- Total net internal area 364.50 sq m (3,923 sq ft)
- Suitable for variety of uses (Class E)
- Located on pedestrianised street in the heart of the town centre with occupiers nearby including Costa Coffee, HSBC, Waterstones, Superdrug, Shoe Zone and many more.

## **Property Description:**

The property comprises large ground floor retail premises with ancillary accommodation at basement, providing the following accommodation and dimensions:

Ground Floor Retail: 277.50 sq m (2,987 sq ft) Basement: Ancillary 87.00 sq m (936 sq ft)

Total NIA: 364.50 sq m (3,923 sq ft)