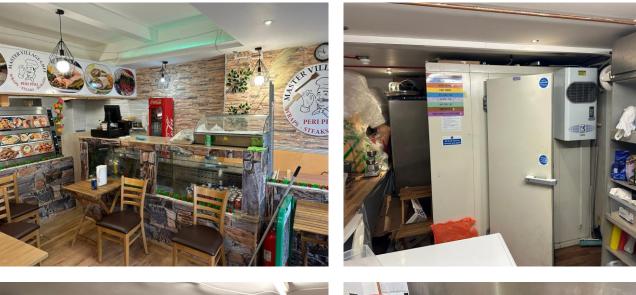

#### Property Description:

Comprises ground floor takeaway/restaurant with ancillary accommodation at basement, providing the following accommodation and dimensions:

Ground Floor: 35 sq m (377 sq ft) Open plan seating area (20 covers), Full Kitchen

Basement: 28 sq m (300 sq ft) Kitchenette, Cold Room, Storage, WC