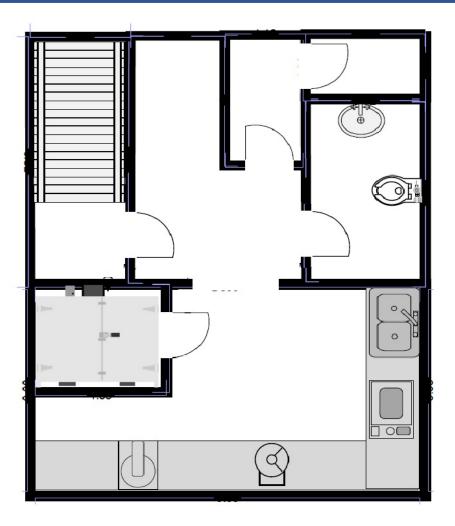

Basement: 28 sq m (300 sq ft) Kitchenette, Cold Room, Storage, WC

#### EPC:

The property benefits from a C Rating. Certificate and further details available on request.

**Ground Floor** 

Basement