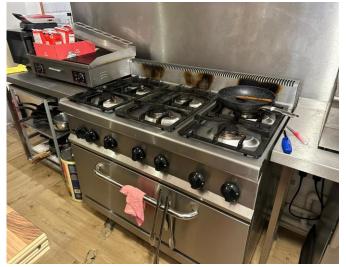

#### Property Description:

Comprises ground floor takeaway/restaurant with ancillary accommodation at basement, providing the following accommodation and dimensions:

Ground Floor: 35 sq m (377 sq ft) Open plan seating area (20 covers), Full Kitchen