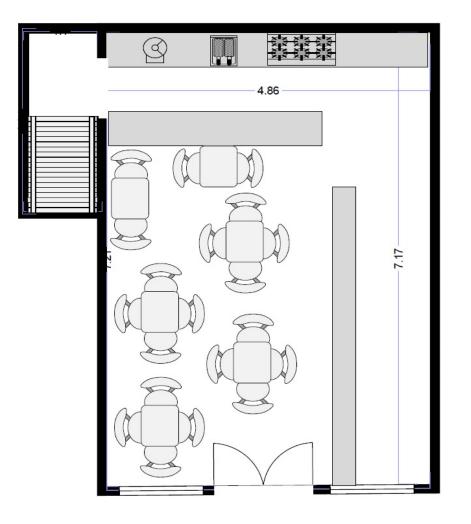

#### Property Description:

Comprises ground floor takeaway/restaurant with ancillary accommodation at basement, providing the following accommodation and dimensions:

Ground Floor: 35 sq m (377 sq ft) Open plan seating area (20 covers), Full Kitchen

#### EPC:

The property benefits from a C Rating. Certificate and further details available on request.

**Ground Floor** 

Basement