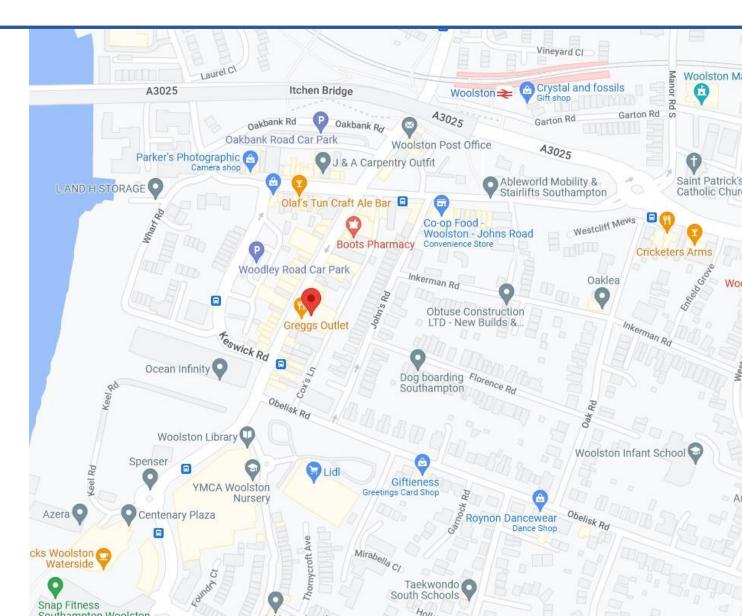

#### Location:

Woolston is a suburb of Southampton, Hampshire, located on the eastern bank of the River Itchen. It is bounded by the River Itchen, Peartree Green, Itchen and Weston. The property is located within short walk to Woolston Station with occupiers nearby including Subway, Co-Op Food, Superdrug, Admiral Casino and more.