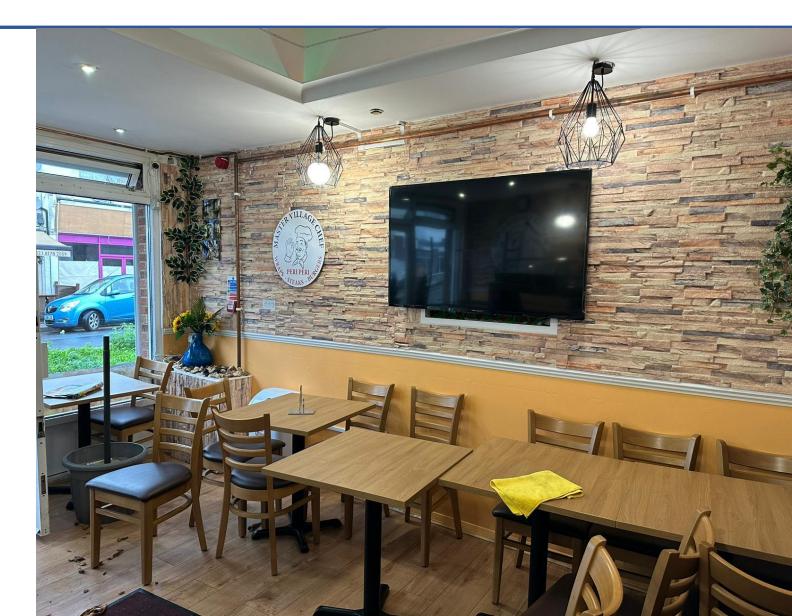

#### Property Features:

- Comprises ground floor restaurant/takeaway (A3) with ancillary accommodation at basement
- VAT is NOT applicable to this property
- Small business rates relief. No rates payable
- Fully furnished in 2021 to a high standard
- Comes ready for occupation, as seen on pictures
- Located within short walk to Woolston Station with occupiers nearby including Subway, Co-Op Food, Superdrug, Admiral Casino and more.

#### Property Description:

Comprises ground floor takeaway/restaurant with ancillary accommodation at basement, providing the following accommodation and dimensions:

Ground Floor: 35 sq m (377 sq ft) Open plan seating area (20 covers), Full Kitchen

#### EPC:

The property benefits from a C Rating. Certificate and further details available on request.

**Ground Floor** 

Basement