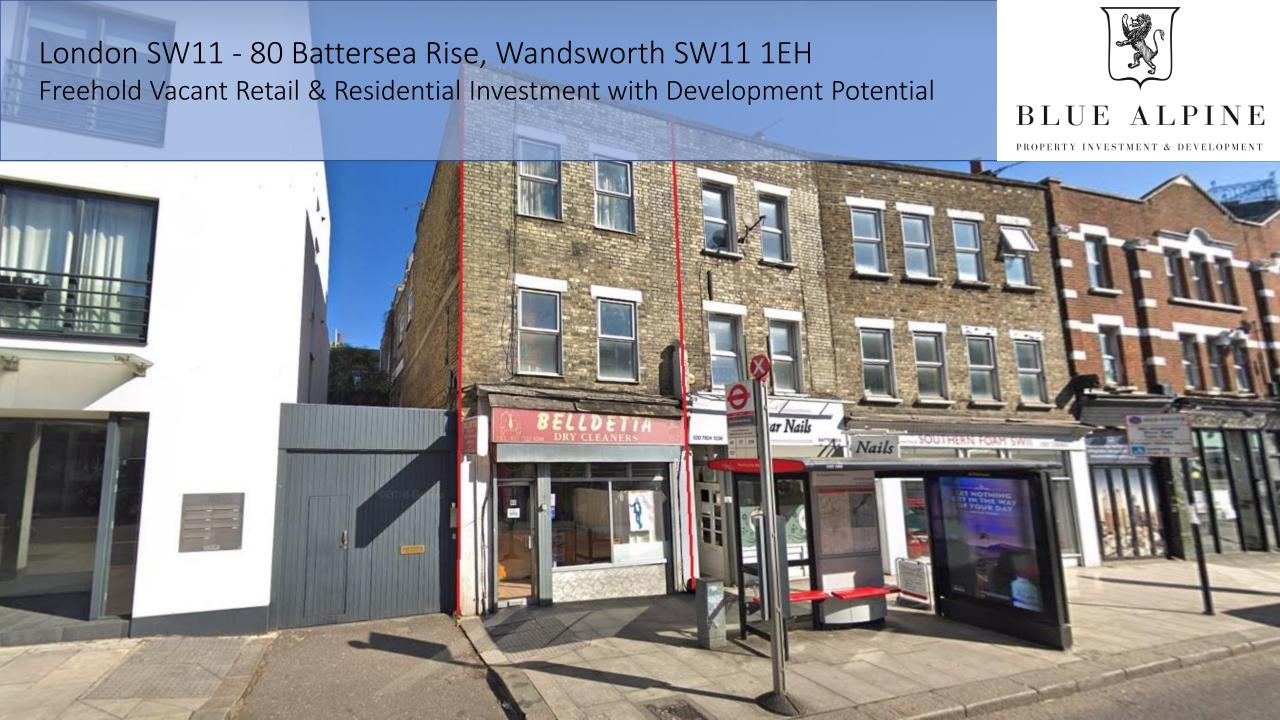

## London SW11 - 80 Battersea Rise, Wandsworth SW11 1EH Freehold Vacant Retail & Residential Investment with Development Potential

## **Investment Consideration:**

Purchase Price: £1,300,000

Vacant possession

■ ERV: £66,000 p.a. GIY: 5.08%

VAT is NOT applicable to this property

- Comprises ground floor retail shop (Class E) and self-contained 3-bed flat above
- Shop is currently operating as Dry Cleaners
- In same ownership for 45 years
- Located on busy Battersea Rise (A3) within short walk to Clapham Junction Station
- Occupiers nearby includes, pharmacy, bars, restaurants/takeaway, bookmakers and more.

## **Property Description:**

An end-of-terrace three storey building comprising ground floor shop and 3-bedroom self-contained flat at first/second floor, providing the following accommodation and dimensions: