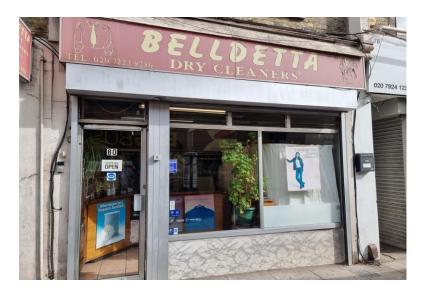

## **Investment Consideration:**

Purchase Price: £1,300,000

Vacant possession

■ ERV: £66,000 p.a. GIY: 5.08%

VAT is NOT applicable to this property

- Comprises ground floor retail shop (Class E) and self-contained 3-bed flat above
- Shop is currently operating as Dry Cleaners
- In same ownership for 45 years
- Located on busy Battersea Rise (A3) within short walk to Clapham Junction Station
- Occupiers nearby includes, pharmacy, bars, restaurants/takeaway, bookmakers and more.

Retail Shop: 65 sq m (700 sq ft)

Reception, Open plan retail, Kitchenette, WC

Residential Flat: 109 sq m (1,197 sq ft)

First Floor: Landing, Open Plan Kitchen, Living Room, Bathroom Second Floor: Master Bedroom, Double Bedroom, Single Bedroom