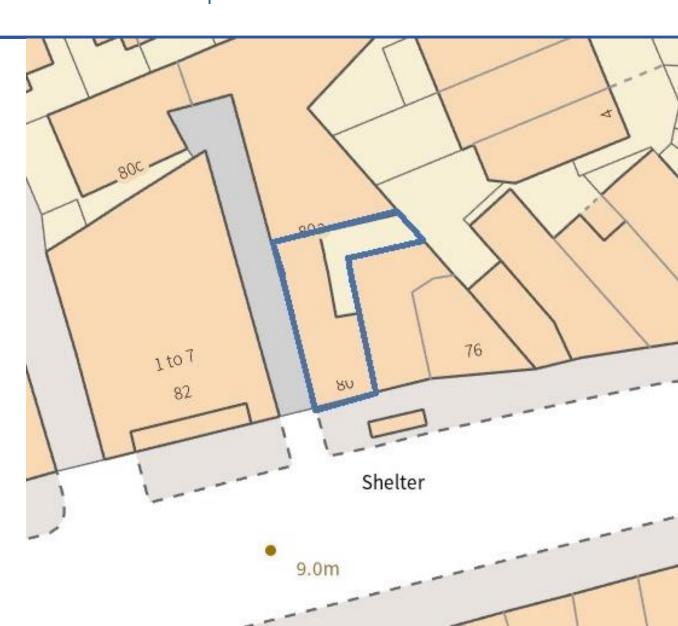

## London SW11 - 80 Battersea Rise, Wandsworth SW11 1EH Freehold Vacant Retail & Residential Investment with Development Potential

## **Property Description:**

An end-of-terrace three storey building comprising ground floor shop and 3-bedroom self-contained flat at first/second floor, providing the following accommodation and dimensions: