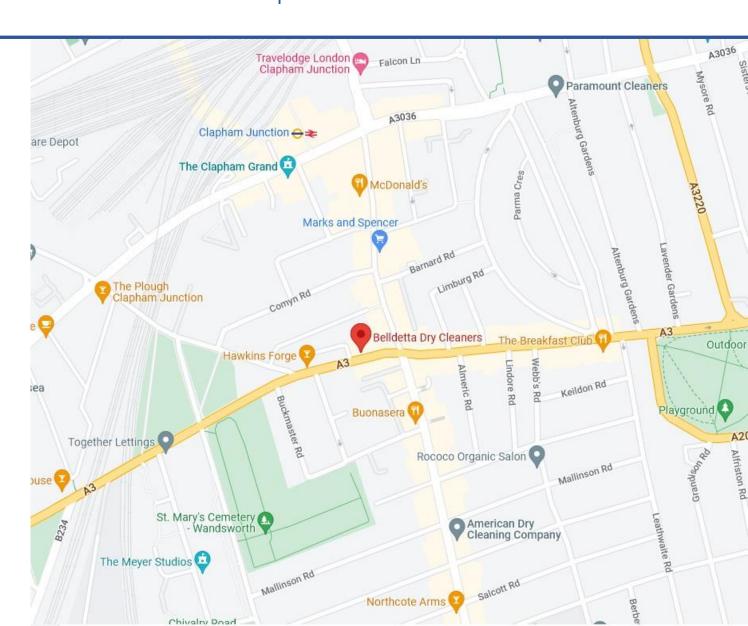

#### Location:

The property is centrally located on Battersea Rise, next to the famous Northcote Road, seconds from a fantastic selection of shops, restaurants and bars. Clapham Junction Station is a short walk away, providing direct links to Victoria and Waterloo Stations, along with great bus transport links to number of famous London destinations. Occupiers nearby includes restaurants/takeaway, pharmacy, bars, bookmakers and many more.