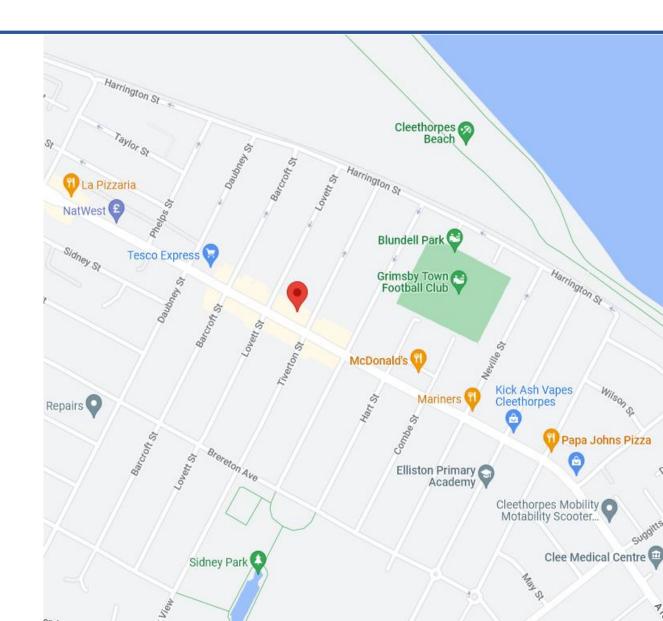

#### Location:

Cleethorpes lies some 3 miles east of Grimsby and 31 miles north-east of Lincoln with good road access via the A48 and A180. The property is located within a local retail parade with nearby occupiers including Tesco Express, McDonalds, Nationwide and more.