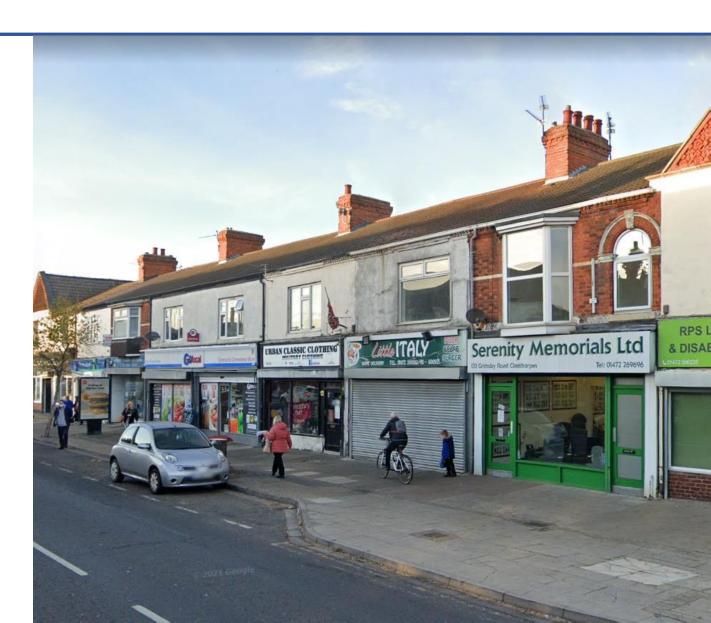

## Investment Consideration:

- Purchase Price: £35,000
- Vacant possession
- ERV: £4,000 GIY: 11.43%
- VAT is NOT applicable to this property
- Comprises 2-bedroom self-contained flat
- Total area size of 70 sq m (753 sq ft)
- Nearby occupiers include Tesco Express, McDonalds and Nationwide.

### Property Description:

The property comprises 2-bedroom self-contained flat at first floor and provides the following accommodation and dimensions:

First Floor: Residential Flat 70 sq m (753 sq ft) 2 Bedrooms, Kitchen/Living room, Bathroom/WC

#### Location:

Cleethorpes lies some 3 miles east of Grimsby and 31 miles north-east of Lincoln with good road access via the A48 and A180. The property is located within a local retail parade with nearby occupiers including Tesco Express, McDonalds, Nationwide and more.