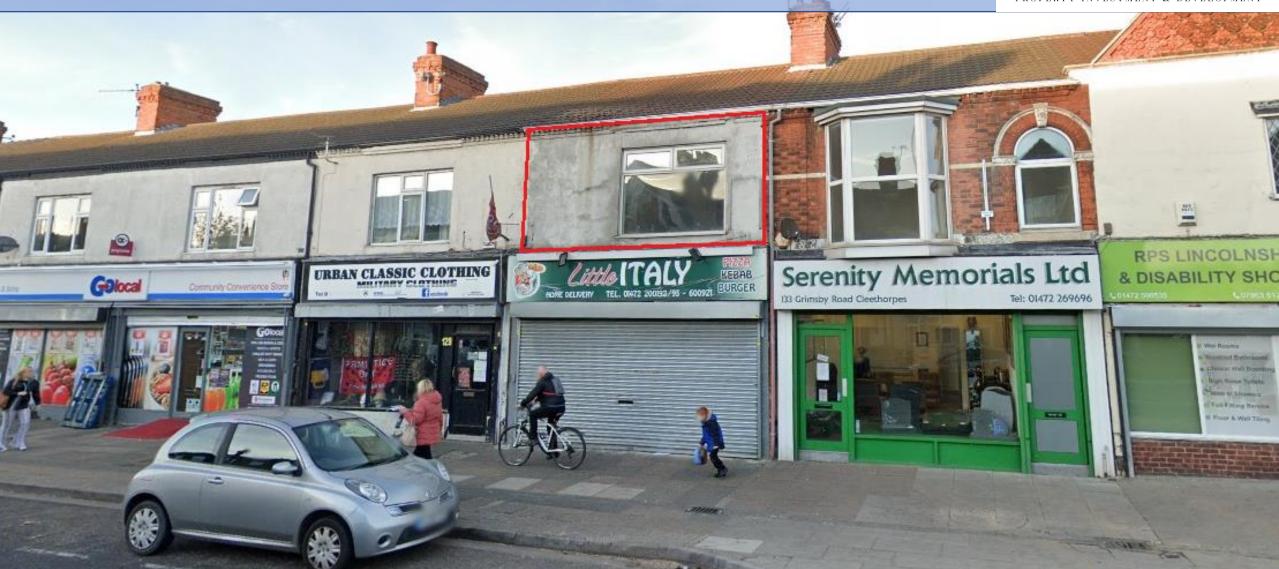

## Investment Consideration:

- Purchase Price: £35,000
- Vacant possession
- ERV: £4,000 GIY: 11.43%
- VAT is NOT applicable to this property
- Comprises 2-bedroom self-contained flat
- Total area size of 70 sq m (753 sq ft)
- Nearby occupiers include Tesco Express, McDonalds and Nationwide.

### Property Description:

The property comprises 2-bedroom self-contained flat at first floor and provides the following accommodation and dimensions:

First Floor: Residential Flat 70 sq m (753 sq ft) 2 Bedrooms, Kitchen/Living room, Bathroom/WC

#### Location:

Cleethorpes lies some 3 miles east of Grimsby and 31 miles north-east of Lincoln with good road access via the A48 and A180. The property is located within a local retail parade with nearby occupiers including Tesco Express, McDonalds, Nationwide and more.