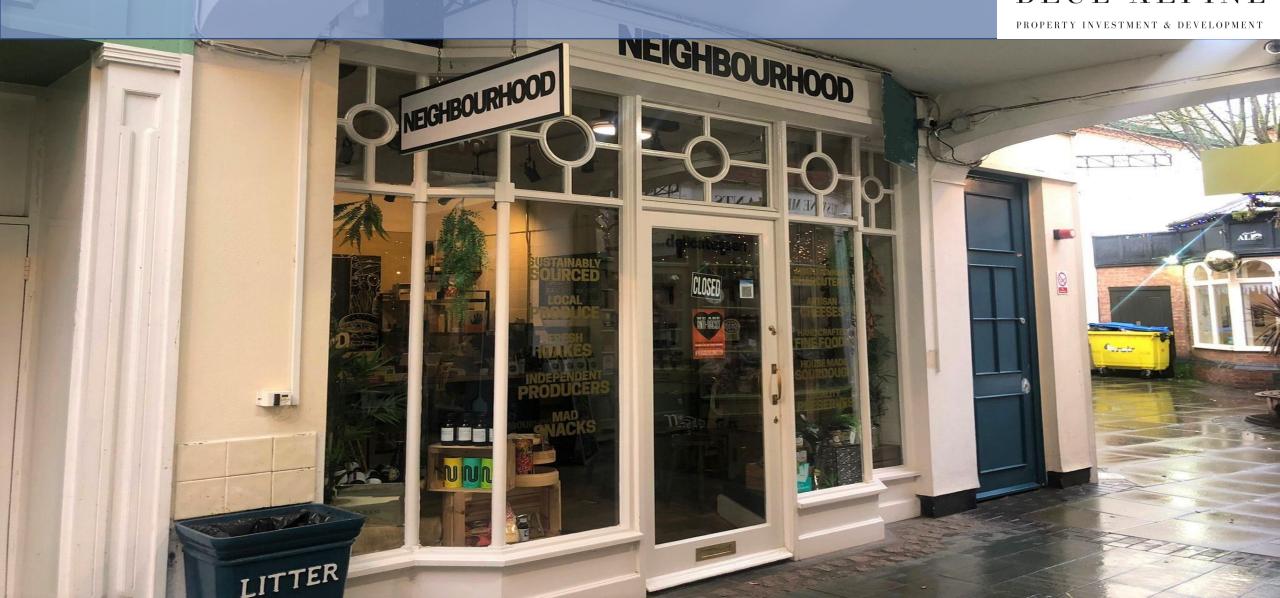

Tenancies and Accommodation:

 Located inside Reindeer Court between The Shambles and New Street, which is home to retailers such as JD Sports, M&S, Greggs, Café Nero, Vodafone, TK Maxx and more.

### Location:

Worcester is a city in central England's West Midlands region. The city is a major retail centre, with several covered shopping centres to accommodate the major chains and many independent shops and restaurants, particularly in Friar Street and New Street. The M5 Motorway runs north—south immediately to the east of the city. It is accessed by Junction 6 (Worcester North) and Junction 7 (Worcester South). Worcester has three stations. Worcester Foregate Street and Worcester Shrub Hill are in the city centre. A third station on the edge of the city, Worcestershire Parkway opened in 2020. The property is located within 0.3 miles from Worcester Foregate Street train station. Nearby occupiers include M&S, Greggs, JD Sports, Costa Coffee and Waterstones, amongst many more.