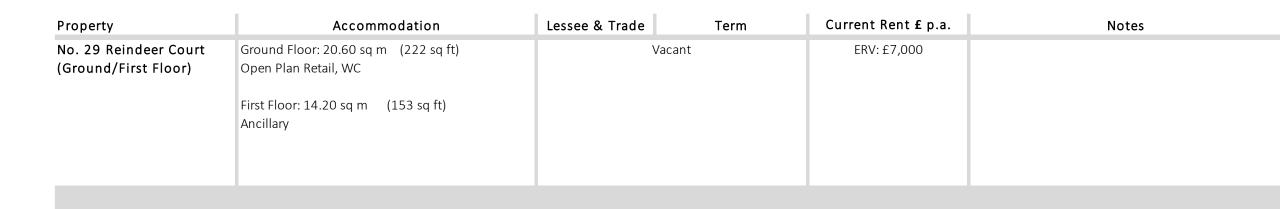

## Property Description:

The property comprises two-storey retail unit and provides the following accommodation and dimensions:

Ground Floor: 20.60 sq m (222 sq ft) Open Plan Retail, WC First Floor: 14.20 sq m (153 sq ft) Ancillary