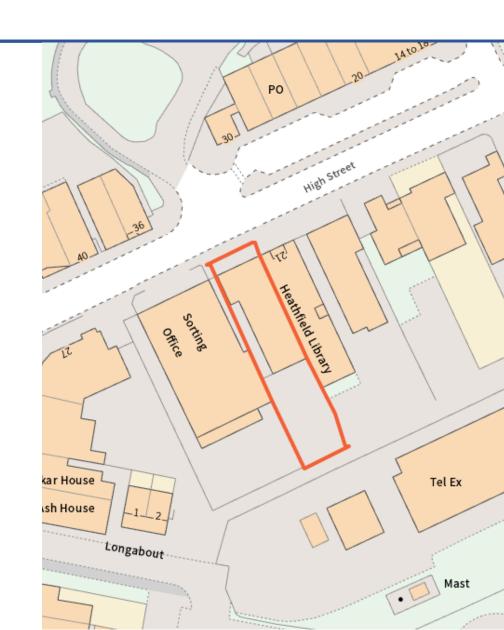

#### Location:

Heathfield, an affluent market town in East Sussex, is conveniently located equidistant from Tunbridge Wells and Eastbourne. Heathfield lies near the junction of two main roads: the A267 between Royal Tunbridge Wells and Eastbourne and the A265 from Hawkhurst. The property is located on south side of the high street, with occupiers nearby including Post Office, Barclays Bank, Tesco Express, Dominos Pizza and others.