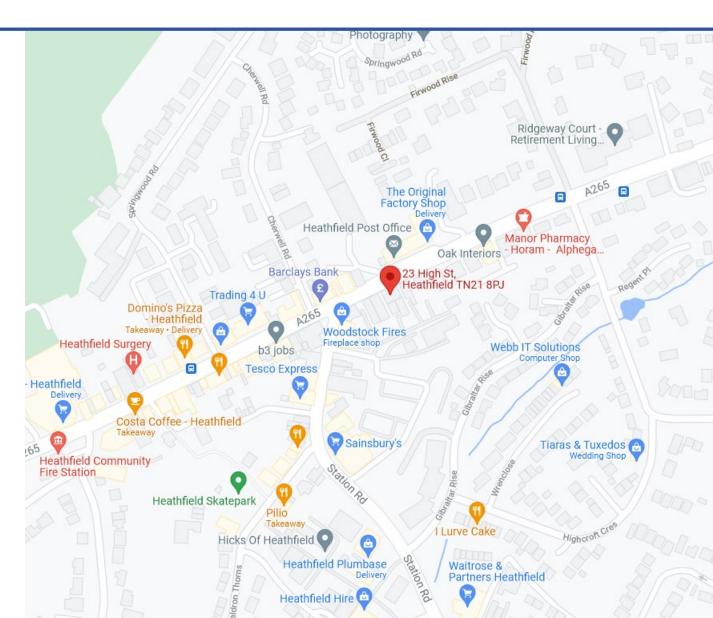

#### Location:

Heathfield, an affluent market town in East Sussex, is conveniently located equidistant from Tunbridge Wells and Eastbourne. Heathfield lies near the junction of two main roads: the A267 between Royal Tunbridge Wells and Eastbourne and the A265 from Hawkhurst. The property is located on south side of the high street, with occupiers nearby including Post Office, Barclays Bank, Tesco Express, Dominos Pizza and others.