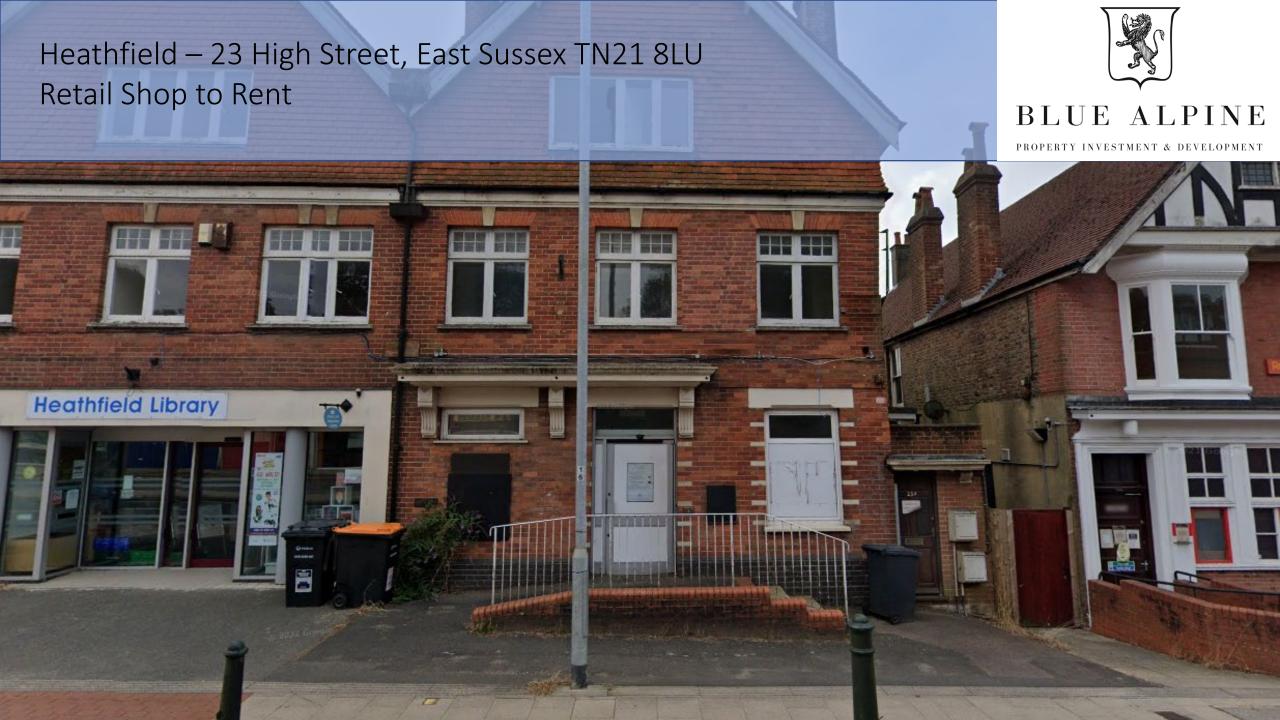

# Heathfield – 23 High Street, East Sussex TN21 8LU Retail Shop to Rent

## **Property Features:**

- Prominent position on busy High Street
- Comprises former bank premises arranged over ground floor and lower ground floor.
  The upper parts are also available to take the property as a whole if required.
- Property benefits from a Goods Lift from lower ground floor to ground floor and 3 car parking spaces at rear as well as the free shoppers car park adjoining
- Central heating and part air conditioning
- Total area size 200 sq m (2,152 sq ft)
- VAT is NOT applicable to this property
- Available immediately on a new lease with terms to be agreed by negotiation
- Located on busy high street with occupiers nearby including Post Office, Barclays Bank, Tesco Express, Dominos Pizza, Sainsbury's, Waitrose and others.

## **Property Description:**

Comprises semi-detached ground floor shop with ancillary accommodation at lower ground floor and provides the following accommodation and dimensions:

Ground Floor: 161 sq m (1,732 sq ft)