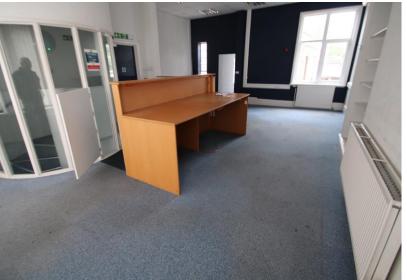

# **Property Description:**

The property comprises first floor office accommodation accessed from ground floor entrance on Wide Bargate and providing the following accommodation and dimensions:

Office/reception area, conference room, kitchenette and 2 WCs. Total area size of 86 sq m (925 sq ft)