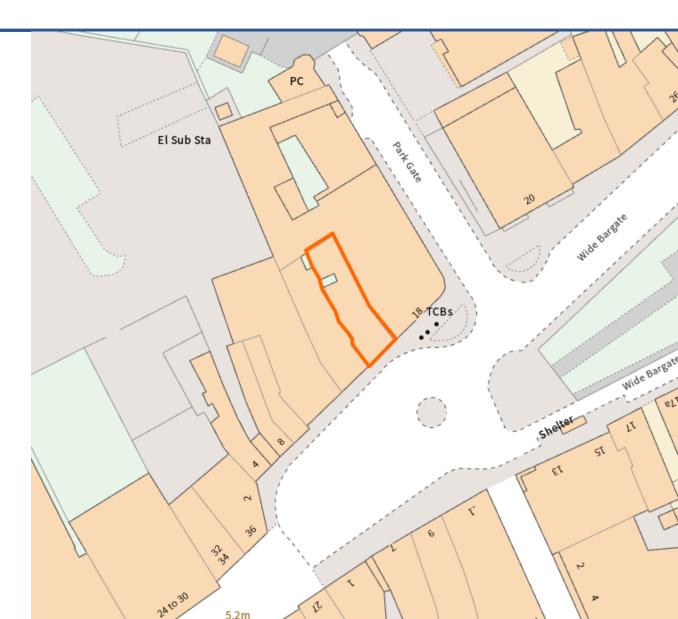

# Investment Consideration:

- Purchase Price: £140,000
- Vacant possession
- ERV: £9,000 GIY ~ 6.43%
- VAT is applicable to this property
- Comprises first floor office accommodation
- Total area size of 86 sq m (925 sq ft)
- Development potential to convert to residential, subject to obtaining the necessary consents.
- Nearby occupiers include Santander, Waterstones, Argos and many more.

# **Property Description:**

The property comprises first floor office accommodation accessed from ground floor entrance on Wide Bargate and providing the following accommodation and dimensions:

Office/reception area, conference room, kitchenette and 2 WCs. Total area size of 86 sq m (925 sq ft)

# Location:

Boston is a port and market town in Lincolnshire, on the east coast of England, about 100 miles north of London, 37 miles north of Peterborough and 35 miles south of Lincoln. It is the largest town of the wider Borough of Boston local government district. The property is situated in a prominent position on Wide Bargate with nearby occupiers including Santander, Waterstones, Argos and many more.