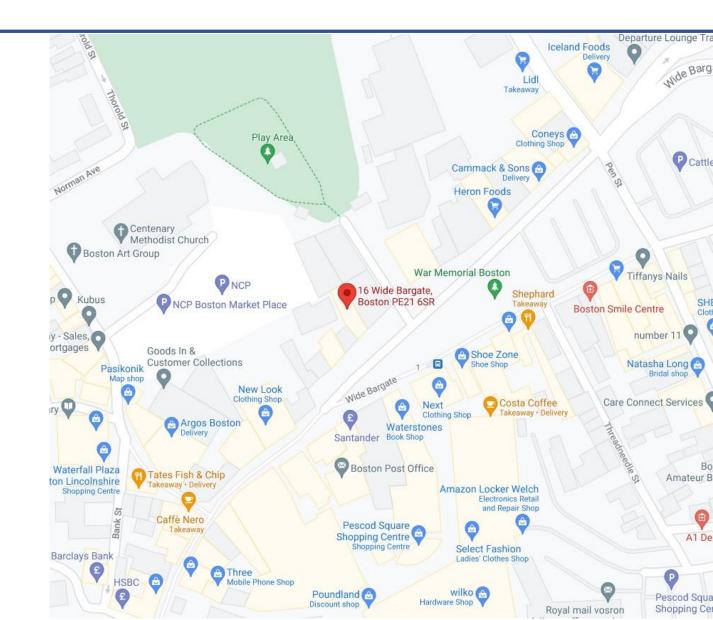

# Location:

Boston is a port and market town in Lincolnshire, on the east coast of England, about 100 miles north of London, 37 miles north of Peterborough and 35 miles south of Lincoln. It is the largest town of the wider Borough of Boston local government district. The property is situated in a prominent position on Wide Bargate with nearby occupiers including Santander, Waterstones, Argos and many more.