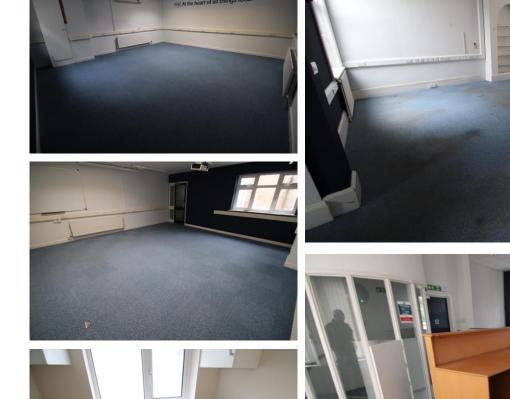

# **Property Description:**

The property comprises first floor office accommodation accessed from ground floor entrance on Wide Bargate and providing the following accommodation and dimensions:

Office/reception area, conference room, kitchenette and 2 WCs. Total area size of 86 sq m (925 sq ft)