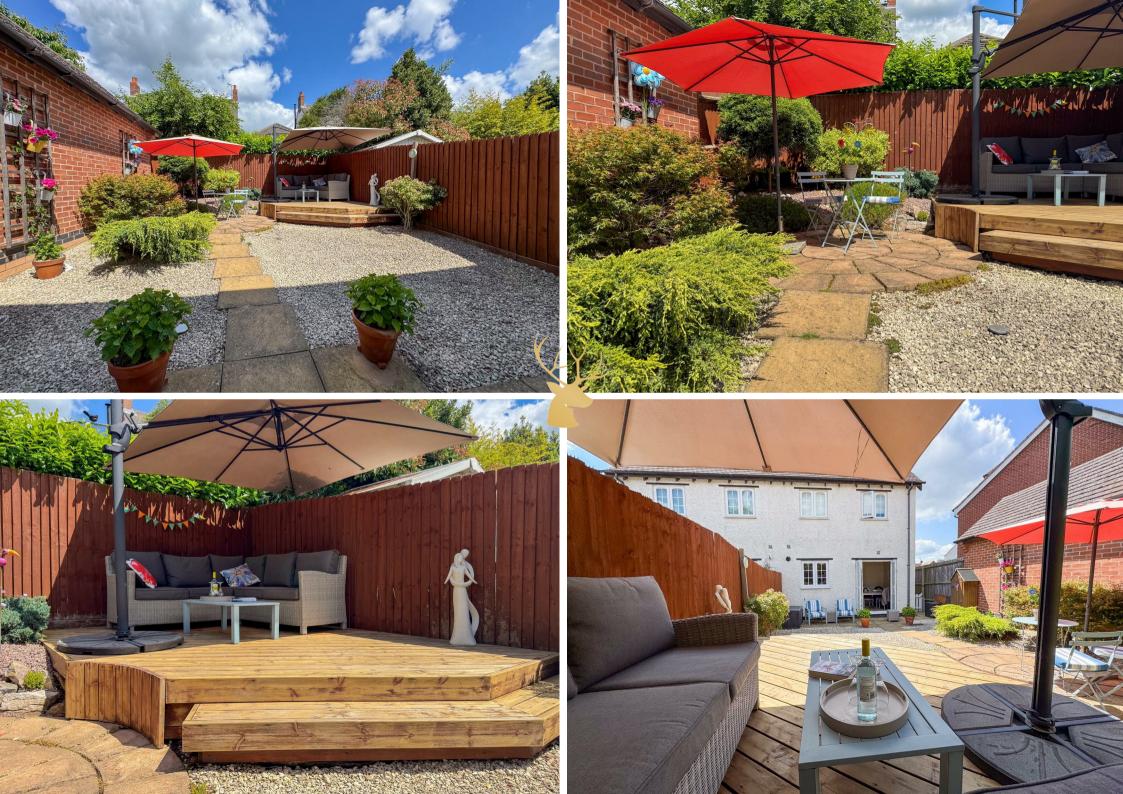

#### Outside

THE REAL

Step outside to a landscaped garden designed for minimal maintenance and maximum enjoyment. A generous paved area offers ample space for alfresco dining, barbecues, and social gatherings, while a raised decking area at the rear of the garden is perfect for relaxing or hosting friends and family.