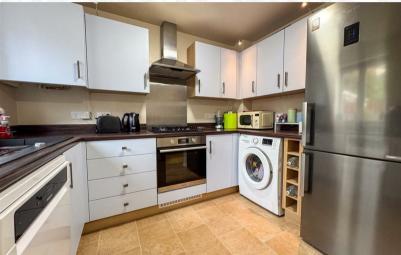

Beyond the lounge lies the heart of the home: a stylish kitchen/diner. This space is designed with high-specification fittings and contemporary white units, perfectly complemented by a range of quality fixtures. French doors seamlessly connect the interior to the landscaped rear garden —ideal for effortless indoor-outdoor living. A convenient downstairs cloakroom off the dining area offers additional storage and practicality.