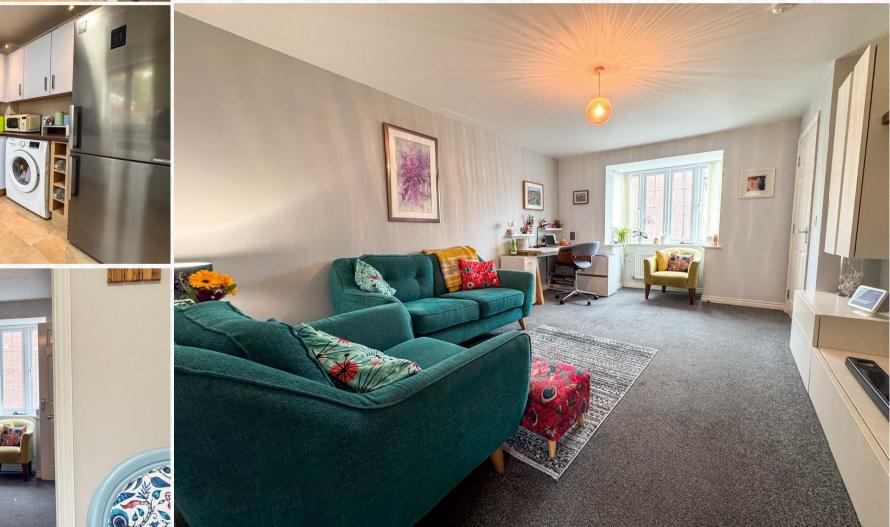

#### Ground Floor

Step through the modern composite front door and into a welcoming entrance hall. To the right, discover a spacious lounge bathed in natural light from a beautiful box bay window, creating a bright and airy atmosphere perfect for relaxing with the family. The warm and cosy feel throughout the home is immediately evident.

Beyond the lounge lies the heart of the home: a stylish kitchen/diner. This space is designed with high-specification fittings and contemporary white units, perfectly complemented by a range of quality fixtures. French doors seamlessly connect the interior to the landscaped rear garden —ideal for effortless indoor-outdoor living. A convenient downstairs cloakroom off the dining area offers additional storage and practicality.