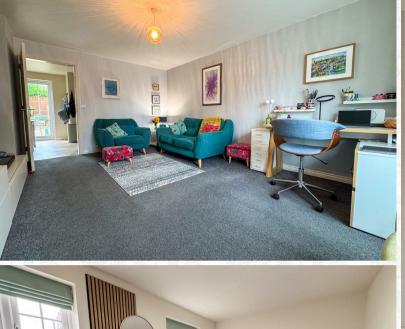

#### Ground Floor

Step through the modern composite front door and into a welcoming entrance hall. To the right, discover a spacious lounge bathed in natural light from a beautiful box bay window, creating a bright and airy atmosphere perfect for relaxing with the family. The warm and cosy feel throughout the home is immediately evident.

#### First Floor

The first floor hosts two generous double bedrooms, each offering versatile living space for family, guests, or a home office. The well-appointed family bathroom features a modern suite with a shower over the bath, WC, and wash hand basin— an ideal space to unwind after a long day.