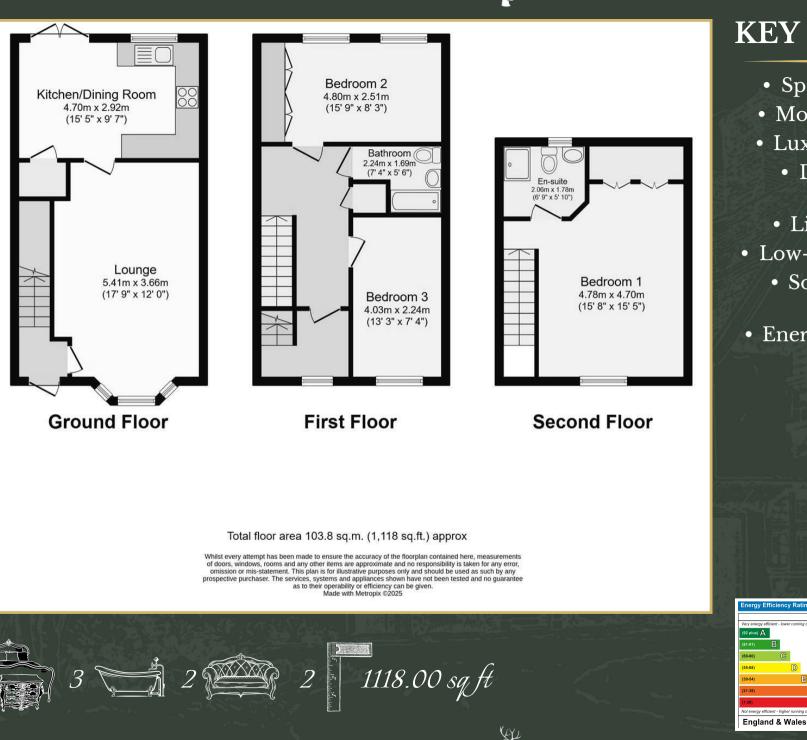

#### Ground Floor

Step through the modern composite front door and into a welcoming entrance hall. To the right, discover a spacious lounge bathed in natural light from a beautiful box bay window, creating a bright and airy atmosphere perfect for relaxing with the family. The warm and cosy feel throughout the home is immediately evident.

Beyond the lounge lies the heart of the home: a stylish kitchen/diner. This space is designed with high-specification fittings and contemporary white units, perfectly complemented by a range of quality fixtures. French doors seamlessly connect the interior to the landscaped rear garden —ideal for effortless indoor-outdoor living. A convenient downstairs cloakroom off the dining area offers additional storage and practicality.

#### First Floor

The first floor hosts two generous double bedrooms, each offering versatile living space for family, guests, or a home office. The well-appointed family bathroom features a modern suite with a shower over the bath, WC, and wash hand basin— an ideal space to unwind after a long day.

#### Second Floor

Retreat to the luxurious master suite on the second floor, boasting fitted wardrobes and a newly renovated three-piece en suite. This tranquil space provides a perfect escape, combining practicality with contemporary comfort.