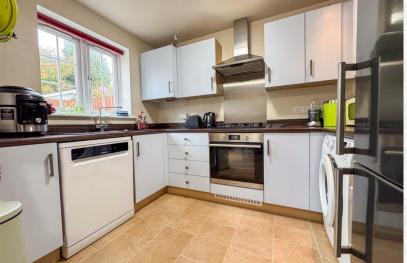

Beyond the lounge lies the heart of the home: a stylish kitchen/diner. This space is designed with high-specification fittings and contemporary white units, perfectly complemented by a range of quality fixtures. French doors seamlessly connect the interior to the landscaped rear garden —ideal for effortless indoor-outdoor living. A convenient downstairs cloakroom off the dining area offers additional storage and practicality.