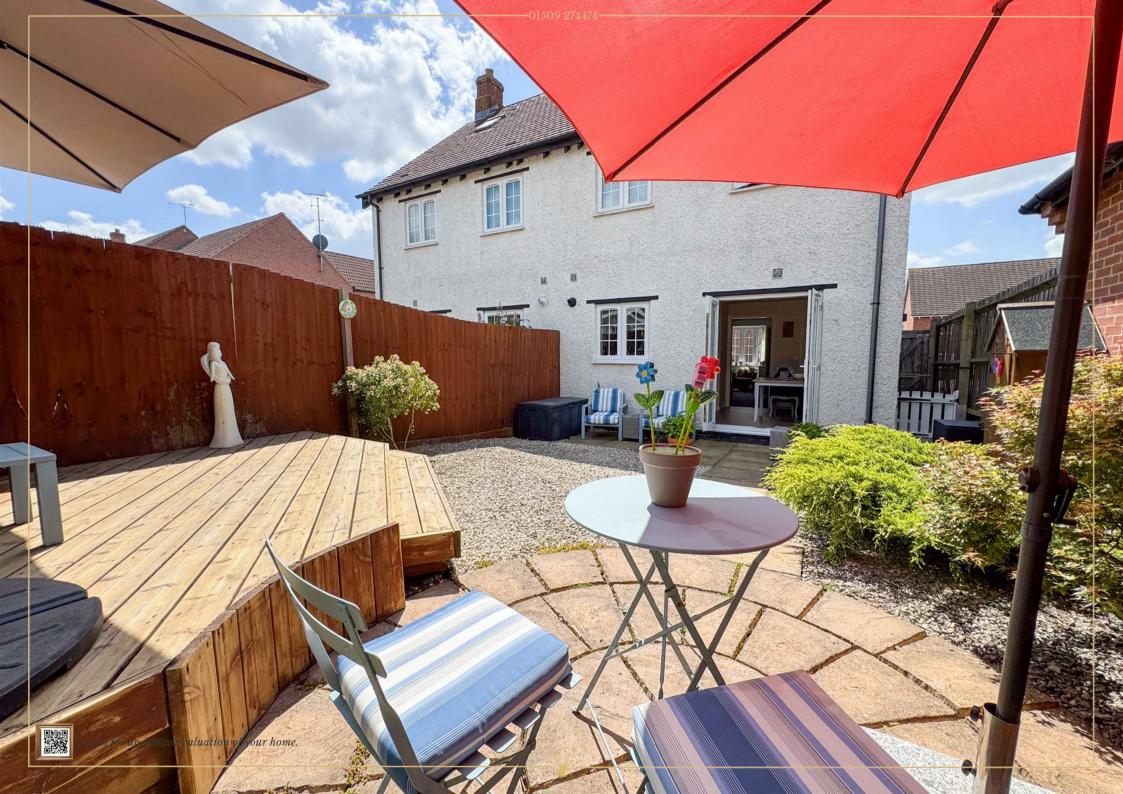

#### Outside

THE REAL

Step outside to a landscaped garden designed for minimal maintenance and maximum enjoyment. A generous paved area offers ample space for alfresco dining, barbecues, and social gatherings, while a raised decking area at the rear of the garden is perfect for relaxing or hosting friends and family.