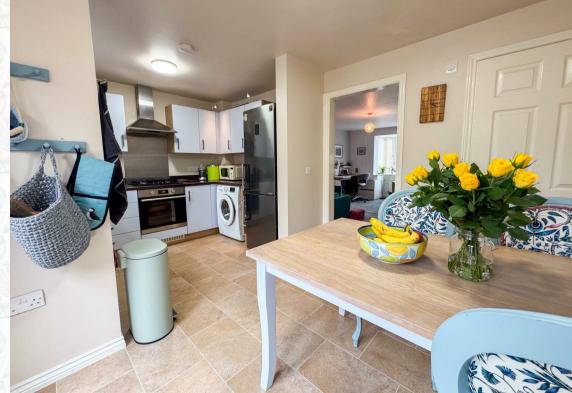

Beyond the lounge lies the heart of the home: a stylish kitchen/diner. This space is designed with high-specification fittings and contemporary white units, perfectly complemented by a range of quality fixtures. French doors seamlessly connect the interior to the landscaped rear garden —ideal for effortless indoor-outdoor living. A convenient downstairs cloakroom off the dining area offers additional storage and practicality.