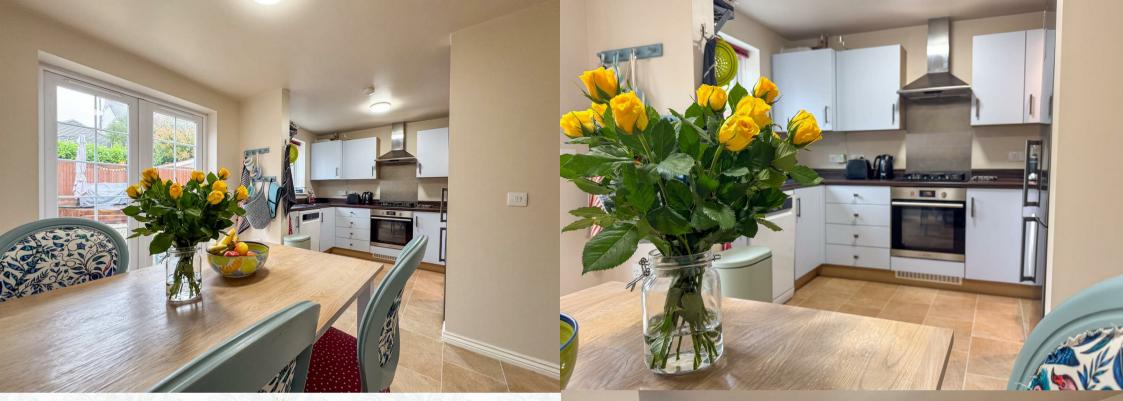

Beyond the lounge lies the heart of the home: a stylish kitchen/diner. This space is designed with high-specification fittings and contemporary white units, perfectly complemented by a range of quality fixtures. French doors seamlessly connect the interior to the landscaped rear garden —ideal for effortless indoor-outdoor living. A convenient downstairs cloakroom off the dining area offers additional storage and practicality.