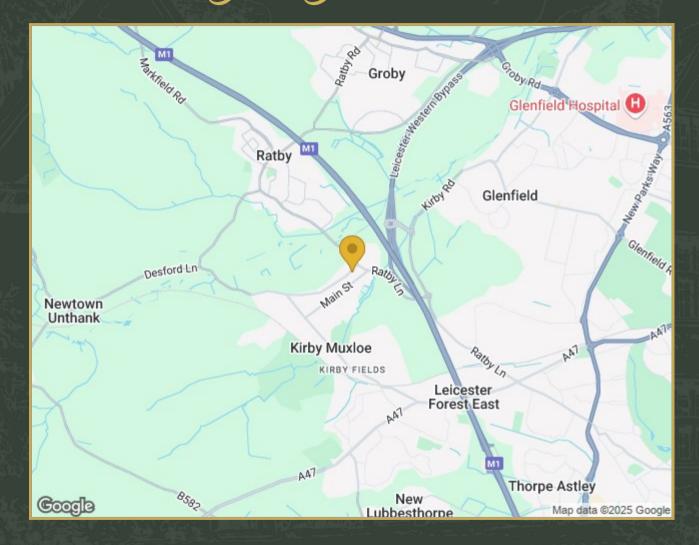

Located in the ever-popular Kirby Muxloe, the property is perfectly situated for a wide range of local amenities, including reputable schools, everyday shopping, and cosy village pubs. The Leicester ring road and motorway connections are within easy reach, making this an ideal base for commuters.

Property Location

## 20 Desford Road, Kirby Muxloe, LE9 2BB

ΨĽ