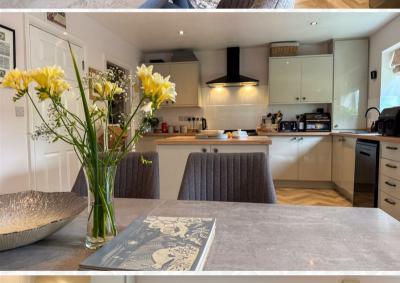

Upon entering the property, you're greeted by a welcoming entrance hall leading to a practical ground floor WC and a versatile study—ideal for remote working, a playroom, or even a snug. To the rear of the ground floor sits a bright and contemporary fitted dining kitchen, thoughtfully designed with ample space for dining, entertaining, and everyday family living.