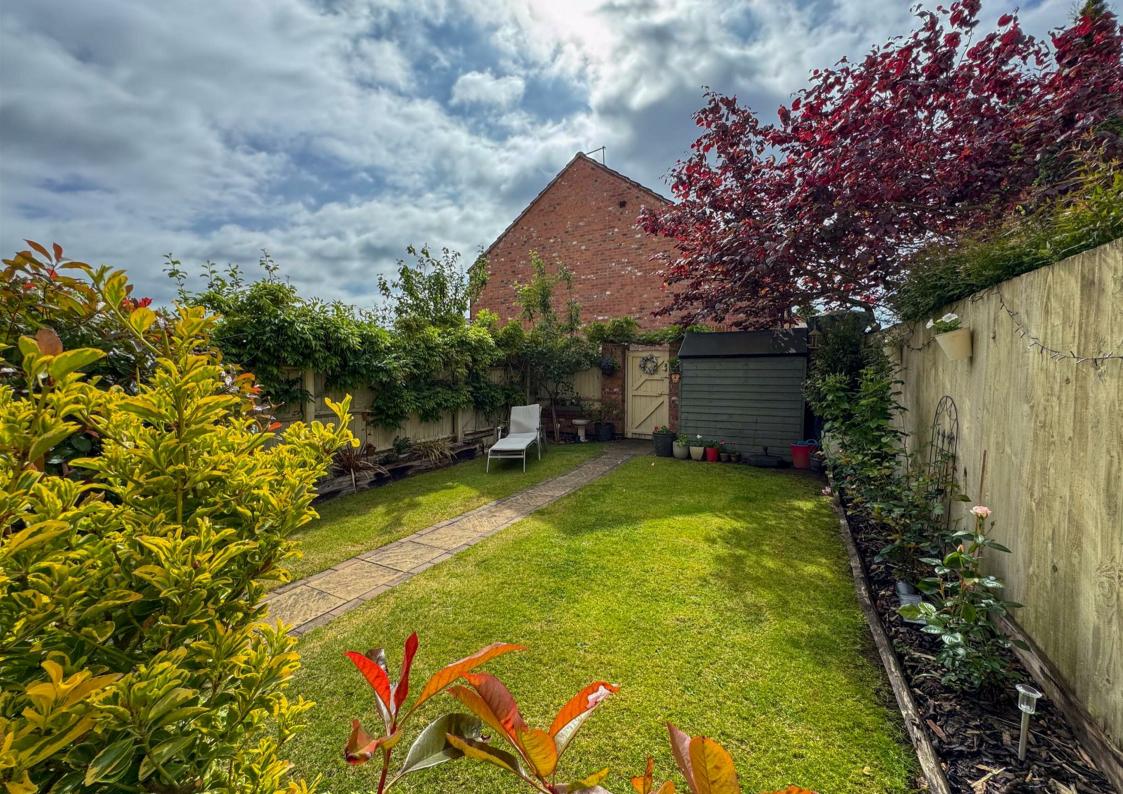

To the rear, the property boasts a beautifully landscaped garden, carefully maintained and laid to lawn with mature shrub borders, winding wisteria, and a paved patio area ideal for al fresco dining. A garden pathway leads to a timber gate and shed, offering useful storage and practical access.