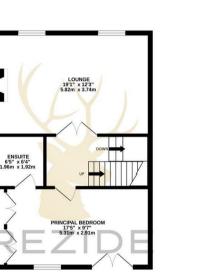

The first floor hosts a generously sized lounge, perfect for relaxing or gathering with family and friends. The master bedroom is also located on this level and benefits from its own en suite shower room, creating a private and peaceful retreat.

2ND FLOOR 537 sq.ft. (49.9 sq.m.) approx.

BEDROOM 12'3" x 9'7" 3.74m x 2.91m

BEDROOM 12'8" x 9'7" 3.86m x 2.91m

BEDROOM 12'3" x 9'7" 3.74m x 2.91m

BATHROOM

ENSUITE 7'11" x 6'5" 2.40m x 1.96m

## TOTAL FLOOR AREA : 1704sq.ft. (158.3 sq.m.) approx.

Whilst every attempt has been made to ensure the accuracy of the floorplan contained here, measurements Whilst every attempt has been made to ensure the accuracy of the floorplan contained here, measurements of doors, windows, crooms and any other tiems are approximate and no responsibility is taken for any error, omission or mis-statement. This plan is for illustrative purposes only and should be used as such by any prospective purchaser. The services, systems and appliances shown have not been tested and no guarantee as to their operability or efficiency can be given. Made with Metropix ©2025