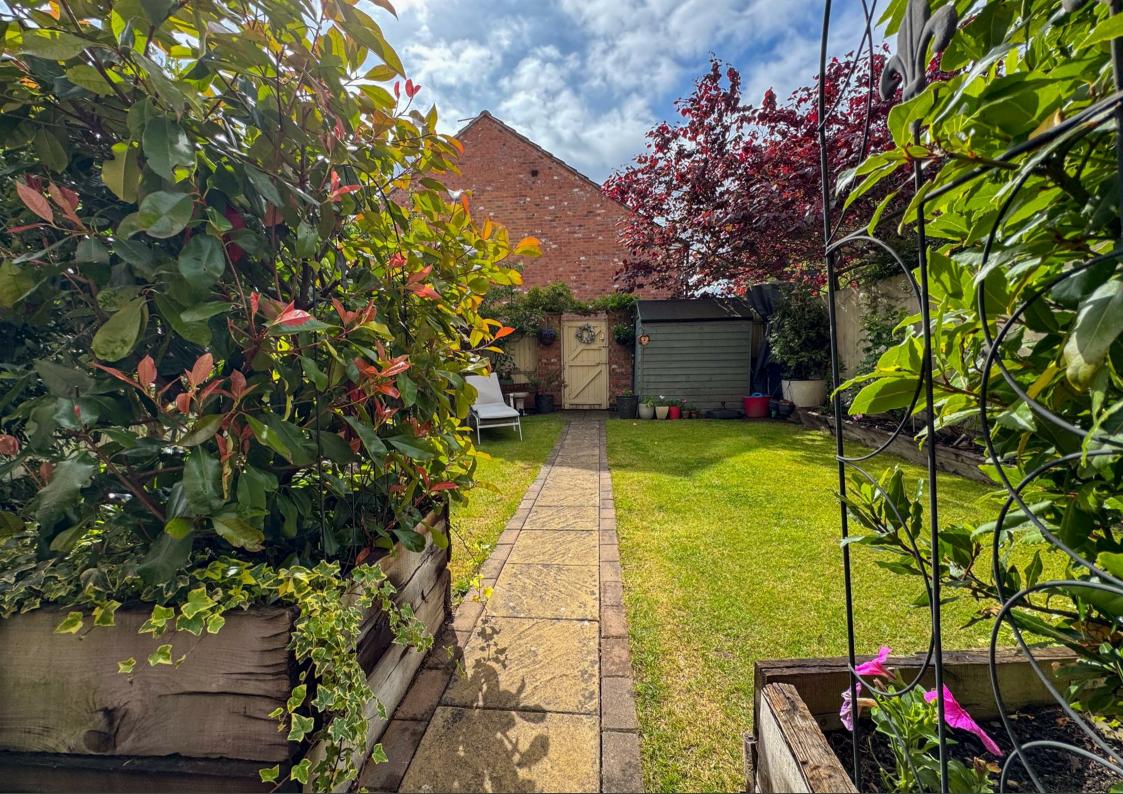

To the rear, the property boasts a beautifully landscaped garden, carefully maintained and laid to lawn with mature shrub borders, winding wisteria, and a paved patio area ideal for al fresco dining. A garden pathway leads to a timber gate and shed, offering useful storage and practical access.