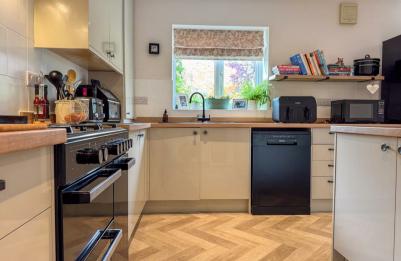

Upon entering the property, you're greeted by a welcoming entrance hall leading to a practical ground floor WC and a versatile study—ideal for remote working, a playroom, or even a snug. To the rear of the ground floor sits a bright and contemporary fitted dining kitchen, thoughtfully designed with ample space for dining, entertaining, and everyday family living.