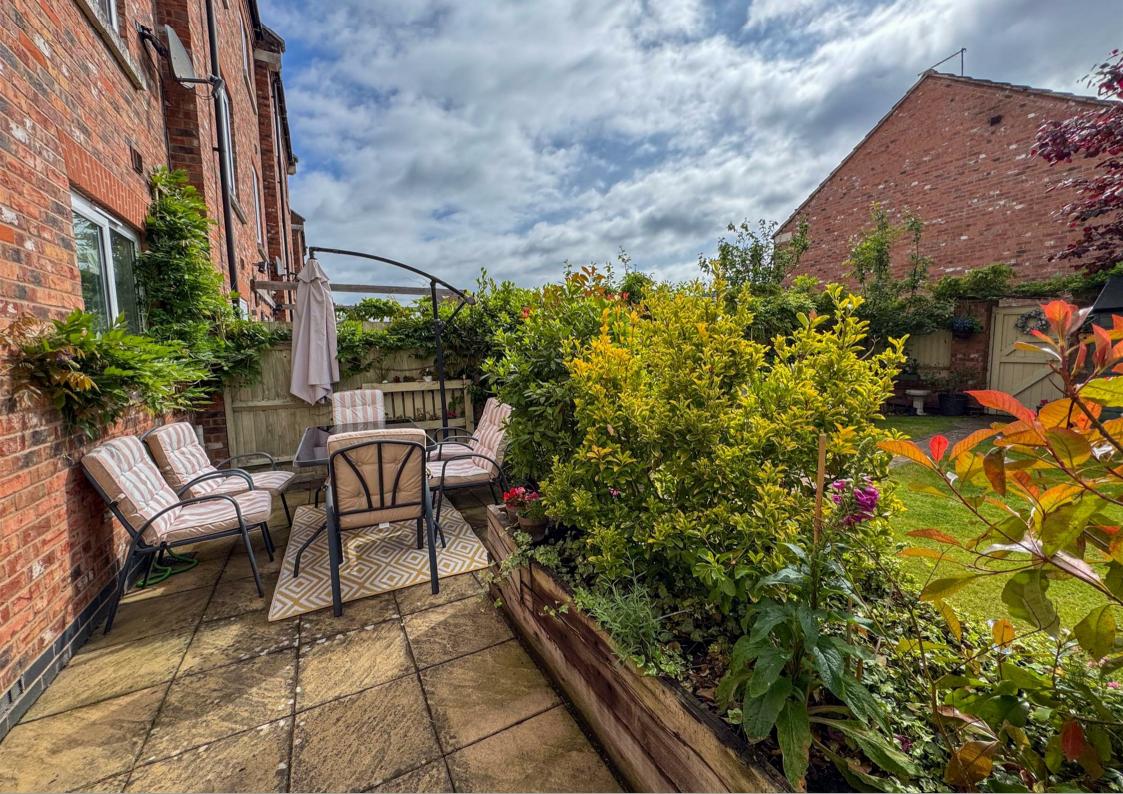

To the rear, the property boasts a beautifully landscaped garden, carefully maintained and laid to lawn with mature shrub borders, winding wisteria, and a paved patio area ideal for al fresco dining. A garden pathway leads to a timber gate and shed, offering useful storage and practical access.