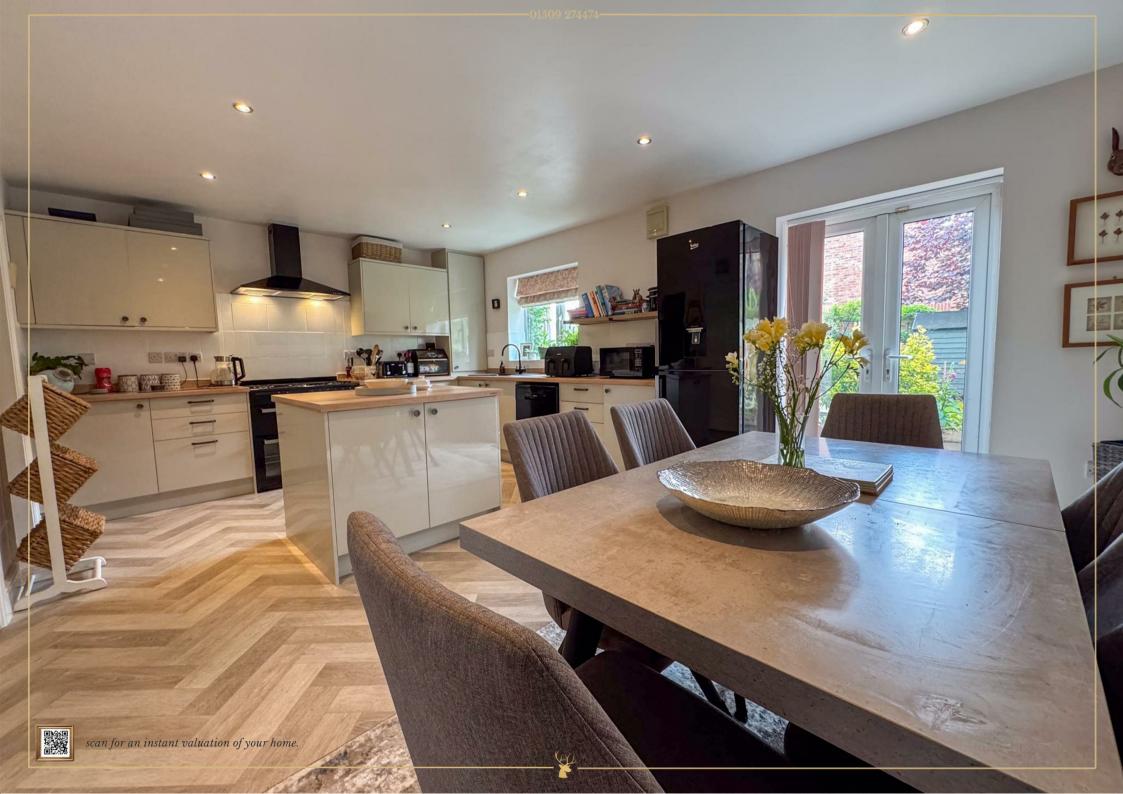

Upon entering the property, you're greeted by a welcoming entrance hall leading to a practical ground floor WC and a versatile study—ideal for remote working, a playroom, or even a snug. To the rear of the ground floor sits a bright and contemporary fitted dining kitchen, thoughtfully designed with ample space for dining, entertaining, and everyday family living.