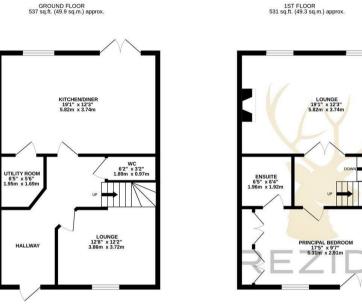

2ND FLOOR 537 sq.ft. (49.9 sq.m.) approx.

BEDROOM 12'3" x 9'7" 3.74m x 2.91m

BEDROOM 12'8" x 9'7" 3.86m x 2.91m

BEDROOM 12'3" x 9'7" 3.74m x 2.91m

BATHROOM

ENSUITE 7'11" x 6'5" 2.40m x 1.96m

## TOTAL FLOOR AREA : 1704sq.ft. (158.3 sq.m.) approx.

Whilst every attempt has been made to ensure the accuracy of the floorplan contained here, measurements Whilst every attempt has been made to ensure the accuracy of the floorplan contained here, measurements of doors, windows, crooms and any other tiems are approximate and no responsibility is taken for any error, omission or mis-statement. This plan is for illustrative purposes only and should be used as such by any prospective purchaser. The services, systems and appliances shown have not been tested and no guarantee as to their operability or efficiency can be given. Made with Metropix ©2025