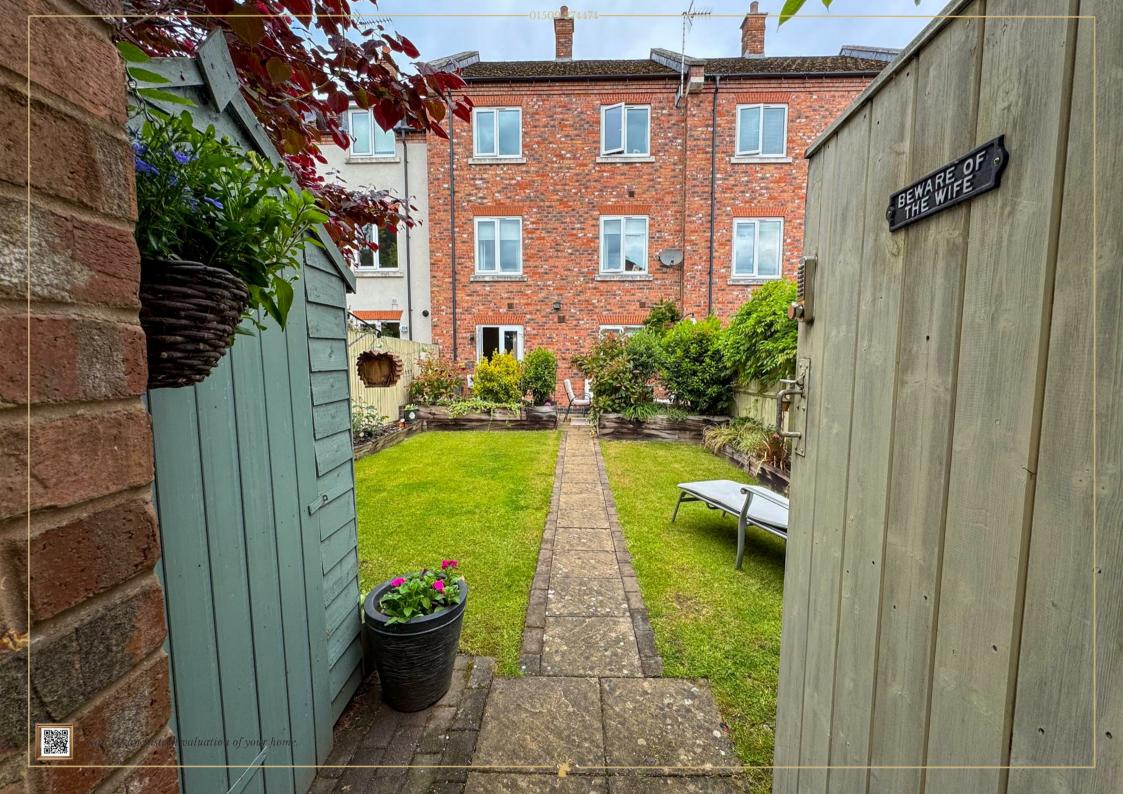

To the rear, the property boasts a beautifully landscaped garden, carefully maintained and laid to lawn with mature shrub borders, winding wisteria, and a paved patio area ideal for al fresco dining. A garden pathway leads to a timber gate and shed, offering useful storage and practical access.