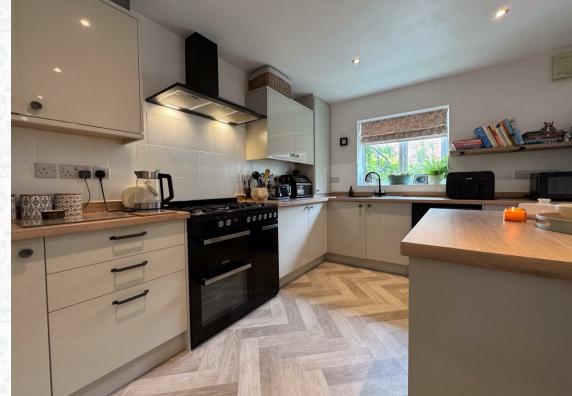

Upon entering the property, you're greeted by a welcoming entrance hall leading to a practical ground floor WC and a versatile study—ideal for remote working, a playroom, or even a snug. To the rear of the ground floor sits a bright and contemporary fitted dining kitchen, thoughtfully designed with ample space for dining, entertaining, and everyday family living.