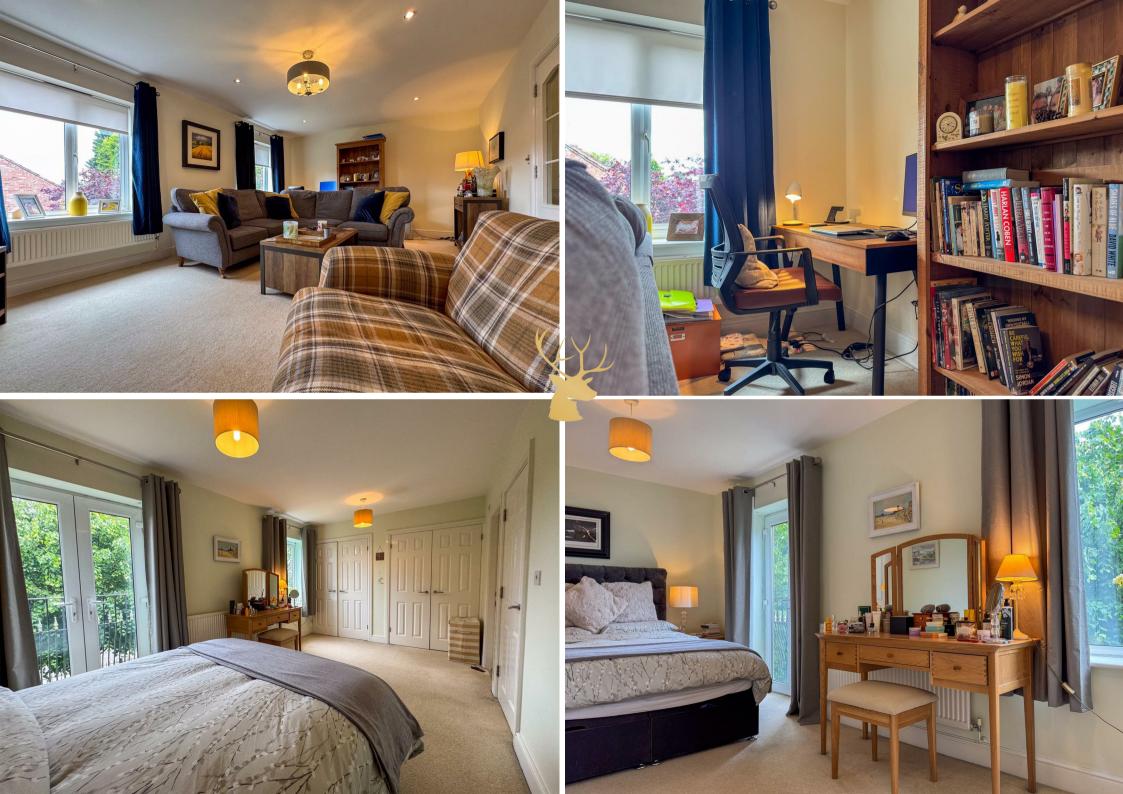

Upon entering the property, you're greeted by a welcoming entrance hall leading to a practical ground floor WC and a versatile study—ideal for remote working, a playroom, or even a snug. To the rear of the ground floor sits a bright and contemporary fitted dining kitchen, thoughtfully designed with ample space for dining, entertaining, and everyday family living.

The first floor hosts a generously sized lounge, perfect for relaxing or gathering with family and friends. The master bedroom is also located on this level and benefits from its own en suite shower room, creating a private and peaceful retreat.

The second floor comprises three further well-proportioned bedrooms, one of which features a second en suite, along with a modern family bathroom serving the remaining rooms. This layout provides excellent versatility for growing families, guests, or those in need of additional workspace.