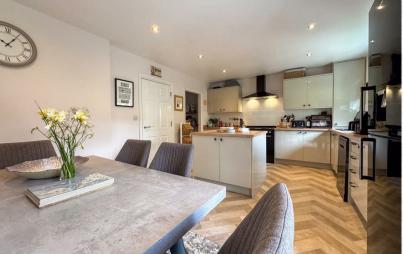

Upon entering the property, you're greeted by a welcoming entrance hall leading to a practical ground floor WC and a versatile study—ideal for remote working, a playroom, or even a snug. To the rear of the ground floor sits a bright and contemporary fitted dining kitchen, thoughtfully designed with ample space for dining, entertaining, and everyday family living.