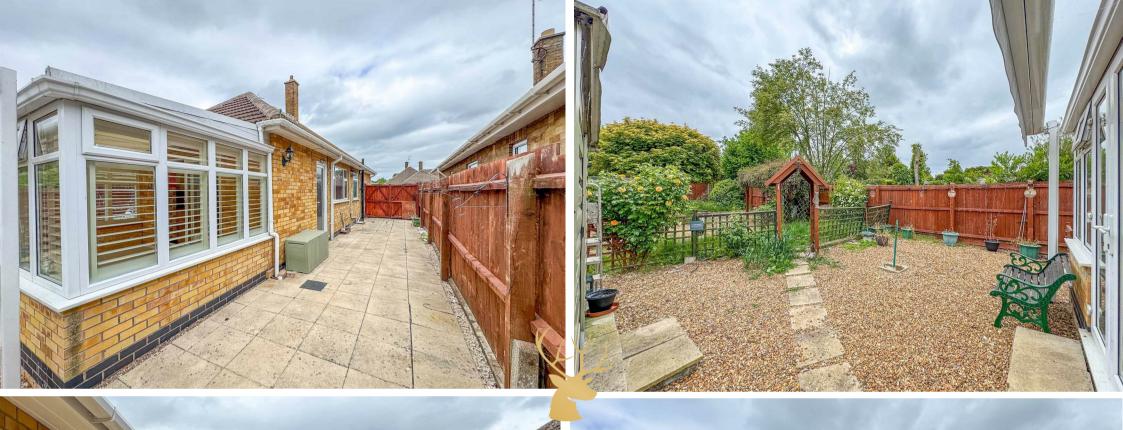

The room is finished with LED spotlights and a modern light fitting. From here, sliding doors lead into a stylish conservatory featuring tiled flooring, brick foundations, ceiling blinds, and French doors that open onto the garden.

Outside, the garden is a true highlight, offering a mix of gravelled, lawned, and patio areas ideal for relaxing or entertaining. Beautifully established trees, shrubs, and pathways create a tranquil and private retreat. A side access path with double gates leads to an additional driveway, enhancing both security and convenience.