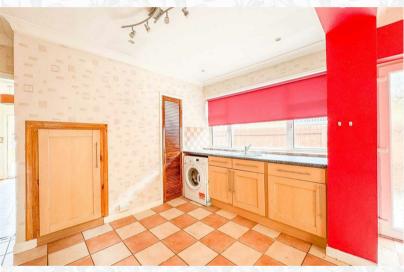

At the heart of the home is a large kitchen-diner, complete with tiled flooring, ample work surface and storage including two pantry-style cupboards, space for appliances, and generous natural light from both a side door and rear window.