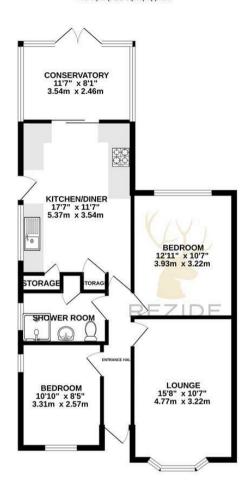

The Banks, Barrow Upon Soar, Loughborough

GROUND FLOOR 776 sq.ft. (72.1 sq.m.) approx.

TOTAL FLOOR AREA: 776 sq.ft. (72.1 sq.m.) approx.

Whilst every attempt has been made to ensure the accuracy of the Boorpian contained here, measurements of doors, windows, comes and any other items are approximate and no responsibility to taken for any error, properties, windows, comes and any other items are approximate and no flower and produces become properties. The services, systems and applicances shown have not been tested and no guarantee as to their operability or efficiency can be given.