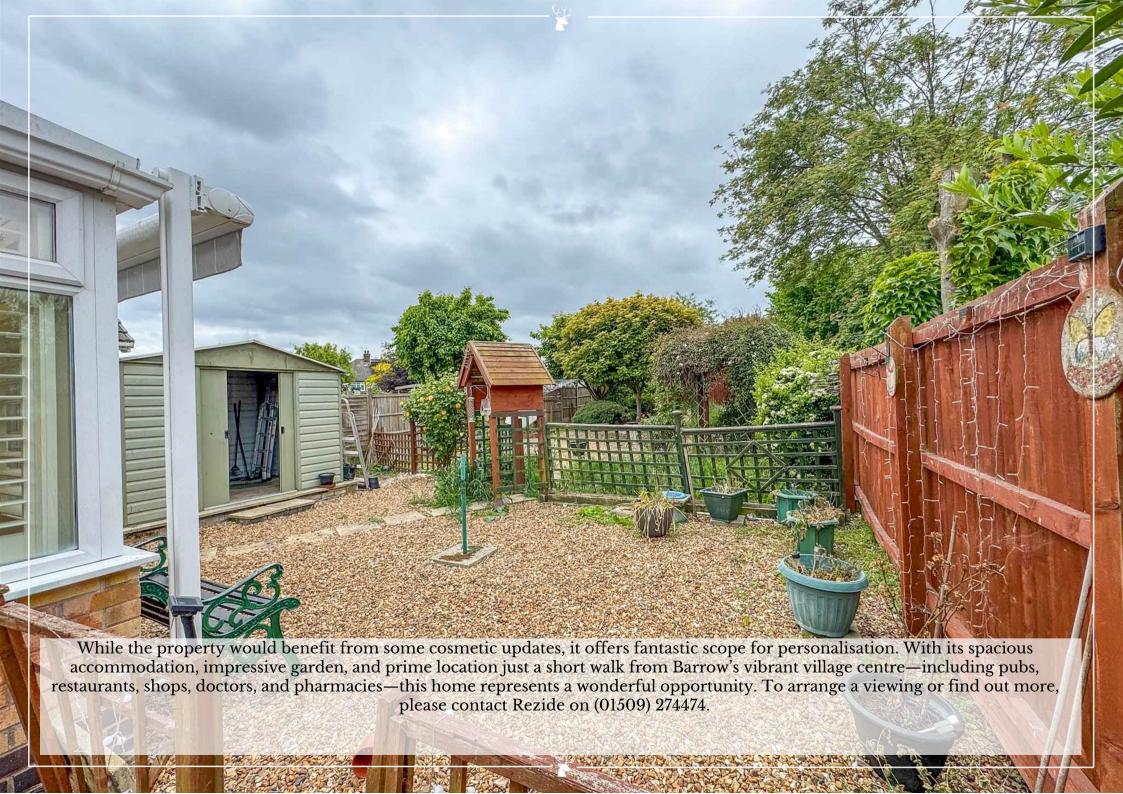

Outside, the garden is a true highlight, offering a mix of gravelled, lawned, and patio areas ideal for relaxing or entertaining. Beautifully established trees, shrubs, and pathways create a tranquil and private retreat. A side access path with double gates leads to an additional driveway, enhancing both security and convenience.