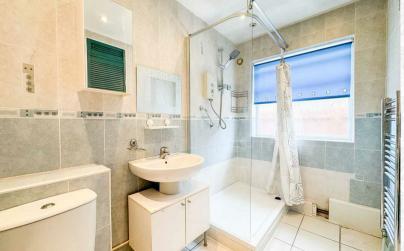

The modern shower room is fully tiled from floor to ceiling and includes a walkin glass cubicle with an electric shower, pedestal basin, toilet, LED spotlights, a decorative window, and a heated towel rail. The second bedroom, located to the rear, is also generously proportioned with views over the garden, neutral walls, and soft carpeting.