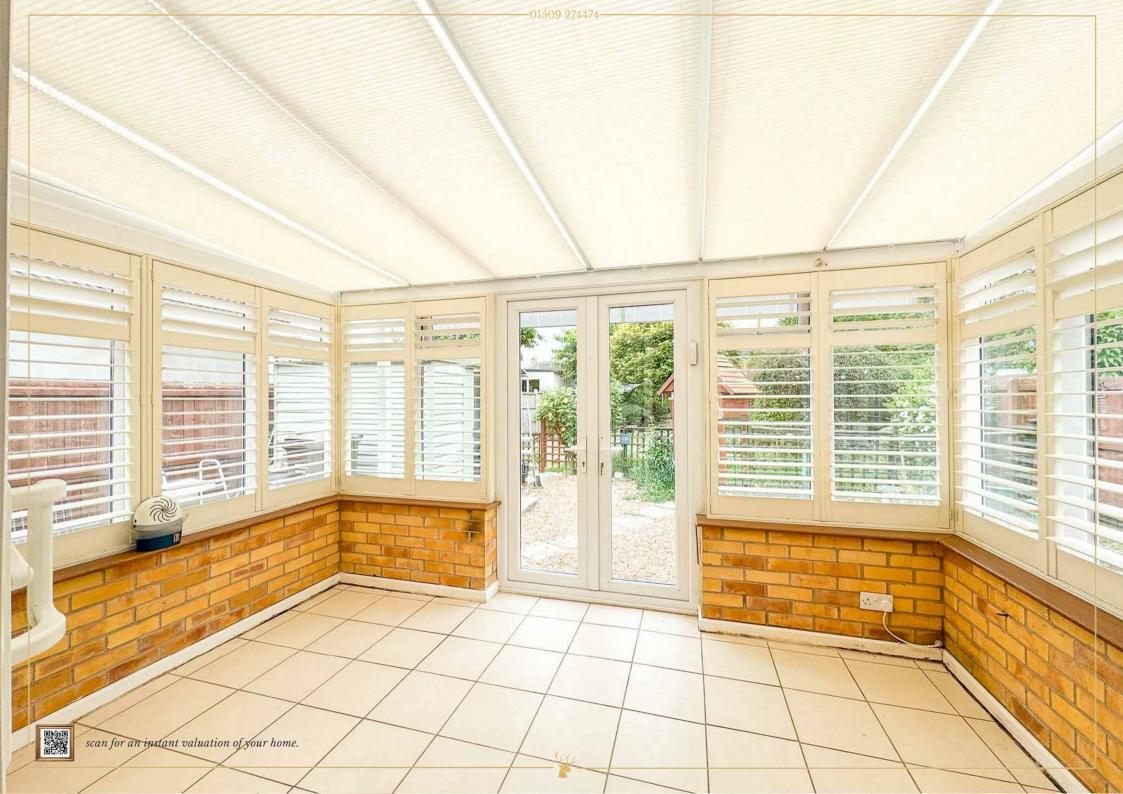

The room is finished with LED spotlights and a modern light fitting. From here, sliding doors lead into a stylish conservatory featuring tiled flooring, brick foundations, ceiling blinds, and French doors that open onto the garden.

Outside, the garden is a true highlight, offering a mix of gravelled, lawned, and patio areas ideal for relaxing or entertaining. Beautifully established trees, shrubs, and pathways create a tranquil and private retreat. A side access path with double gates leads to an additional driveway, enhancing both security and convenience.