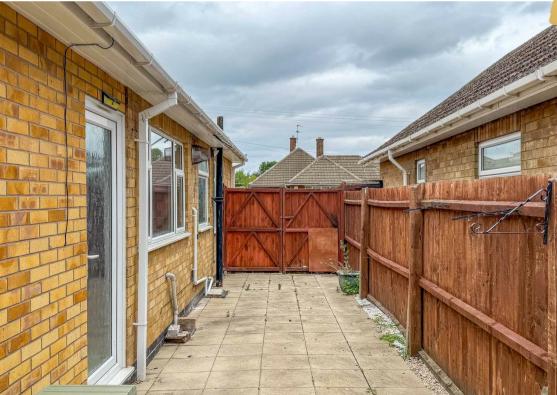

Outside, the garden is a true highlight, offering a mix of gravelled, lawned, and patio areas ideal for relaxing or entertaining. Beautifully established trees, shrubs, and pathways create a tranquil and private retreat. A side access path with double gates leads to an additional driveway, enhancing both security and convenience.