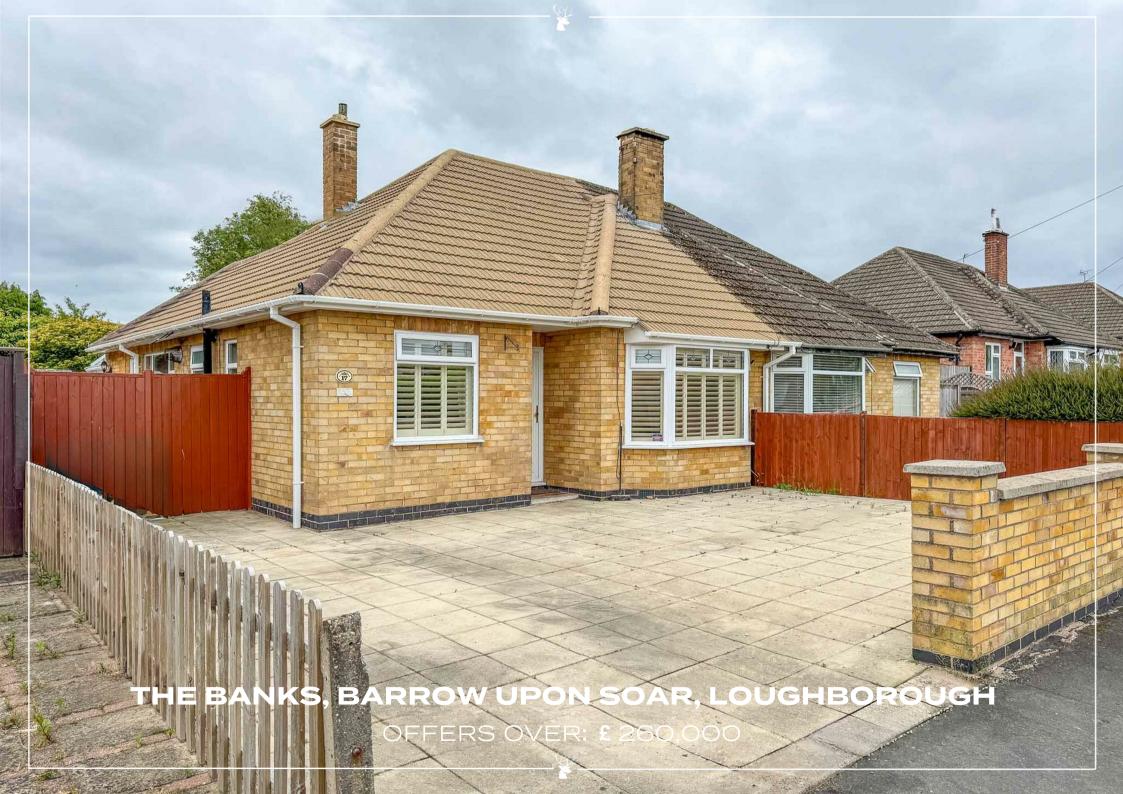

## **KEY FEATURES:**

- DETACHED BUNGALOW
  - SPACIOUS DRIVEWAY
    - BAY FRONTED
    - NEW BOILER
    - LANDSCAPED REAR GARDEN
      - CLOSE TO LOCAL AMENITIES
    - MATURE GARDEN