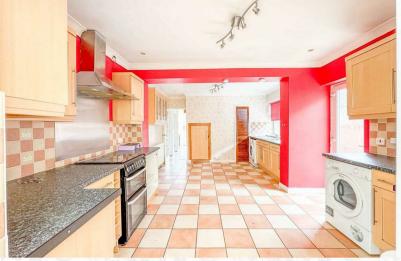

At the heart of the home is a large kitchen-diner, complete with tiled flooring, ample work surface and storage including two pantry-style cupboards, space for appliances, and generous natural light from both a side door and rear window.