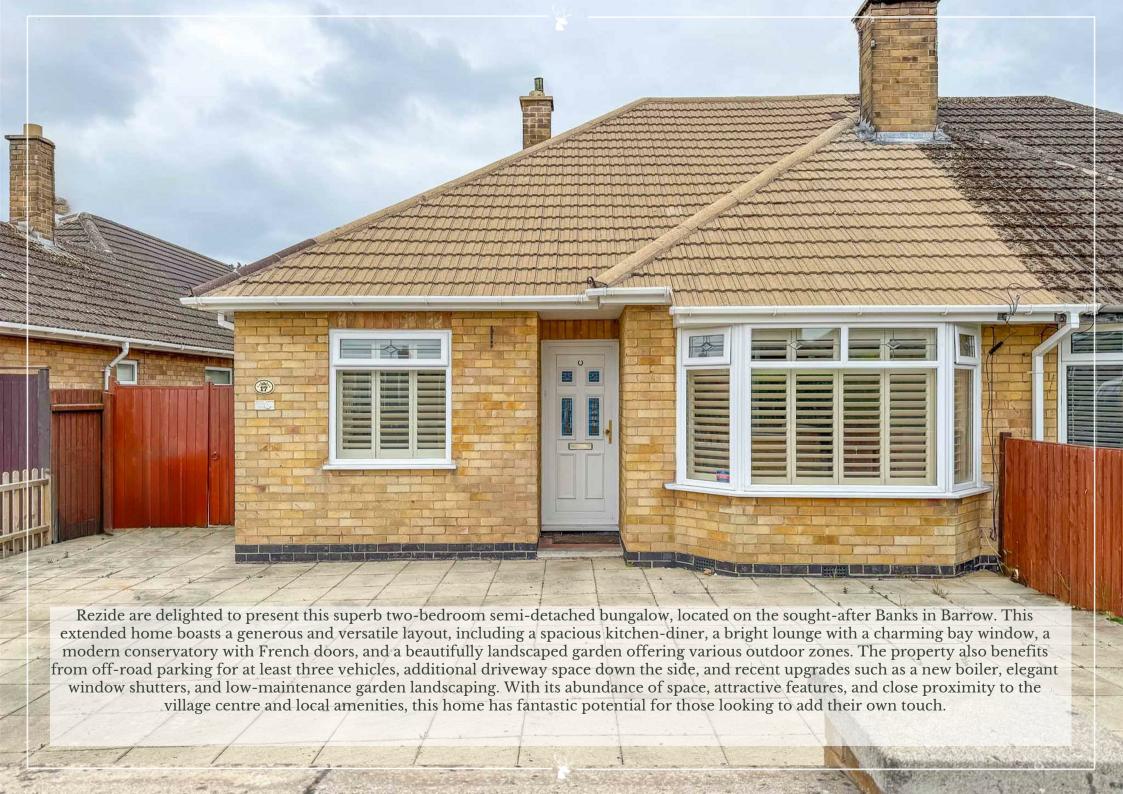

## **KEY FEATURES:**

- DETACHED BUNGALOW
  - SPACIOUS DRIVEWAY
    - BAY FRONTED
    - NEW BOILER
    - LANDSCAPED REAR GARDEN
      - CLOSE TO LOCAL AMENITIES
    - MATURE GARDEN