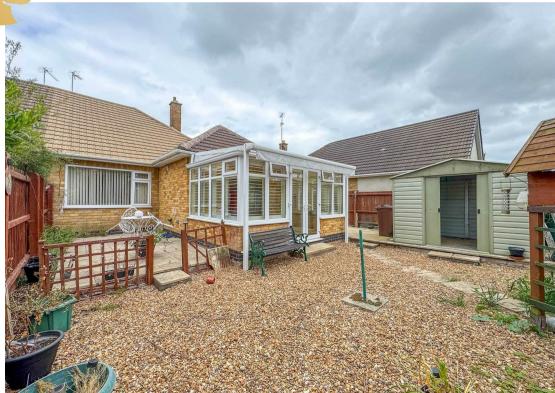

The room is finished with LED spotlights and a modern light fitting. From here, sliding doors lead into a stylish conservatory featuring tiled flooring, brick foundations, ceiling blinds, and French doors that open onto the garden.

Outside, the garden is a true highlight, offering a mix of gravelled, lawned, and patio areas ideal for relaxing or entertaining. Beautifully established trees, shrubs, and pathways create a tranquil and private retreat. A side access path with double gates leads to an additional driveway, enhancing both security and convenience.