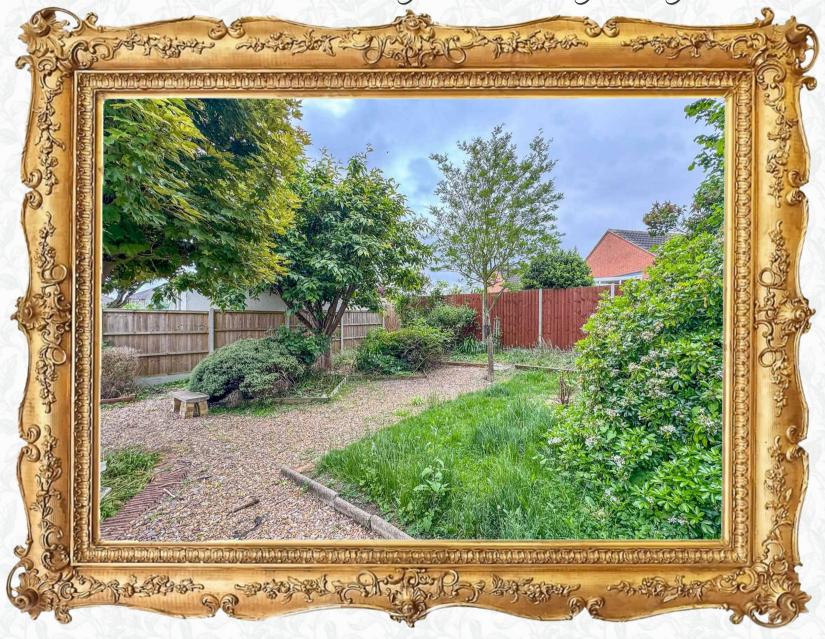

Outside, the garden is a true highlight, offering a mix of gravelled, lawned, and patio areas ideal for relaxing or entertaining. Beautifully established trees, shrubs, and pathways create a tranquil and private retreat. A side access path with double gates leads to an additional driveway, enhancing both security and convenience.