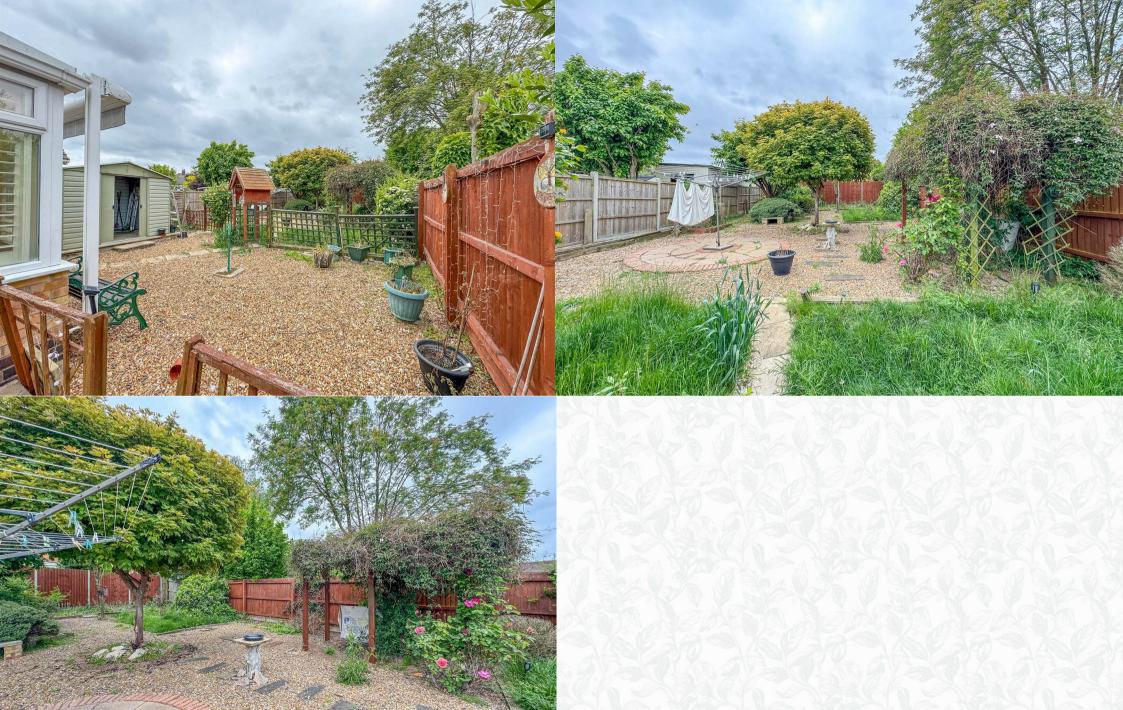

Outside, the garden is a true highlight, offering a mix of gravelled, lawned, and patio areas ideal for relaxing or entertaining. Beautifully established trees, shrubs, and pathways create a tranquil and private retreat. A side access path with double gates leads to an additional driveway, enhancing both security and convenience.