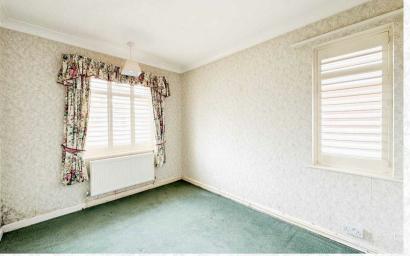

The modern shower room is fully tiled from floor to ceiling and includes a walkin glass cubicle with an electric shower, pedestal basin, toilet, LED spotlights, a decorative window, and a heated towel rail. The second bedroom, located to the rear, is also generously proportioned with views over the garden, neutral walls, and soft carpeting.