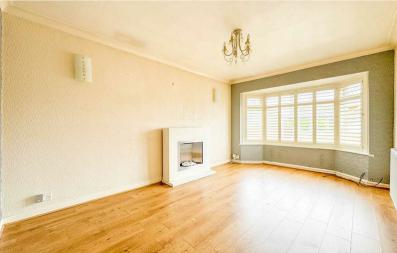

The room is finished with LED spotlights and a modern light fitting. From here, sliding doors lead into a stylish conservatory featuring tiled flooring, brick foundations, ceiling blinds, and French doors that open onto the garden.