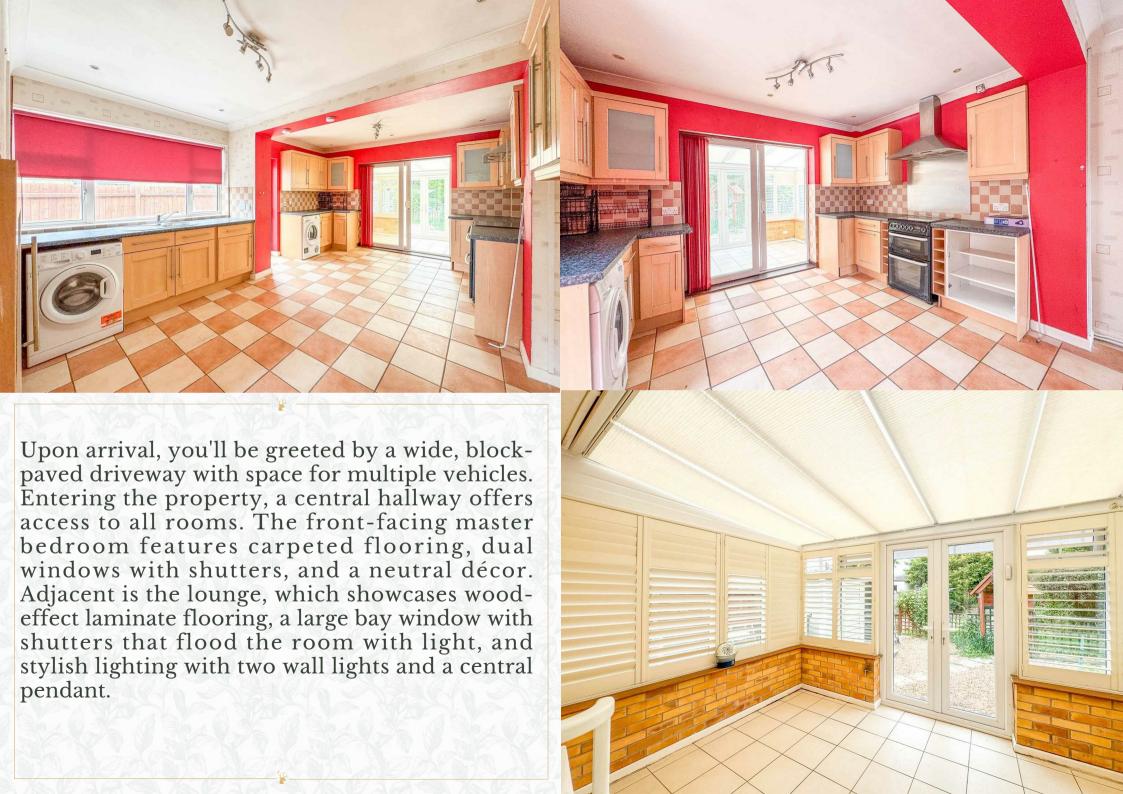

At the heart of the home is a large kitchen-diner, complete with tiled flooring, ample work surface and storage including two pantry-style cupboards, space for appliances, and generous natural light from both a side door and rear window.

The room is finished with LED spotlights and a modern light fitting. From here, sliding doors lead into a stylish conservatory featuring tiled flooring, brick foundations, ceiling blinds, and French doors that open onto the garden.