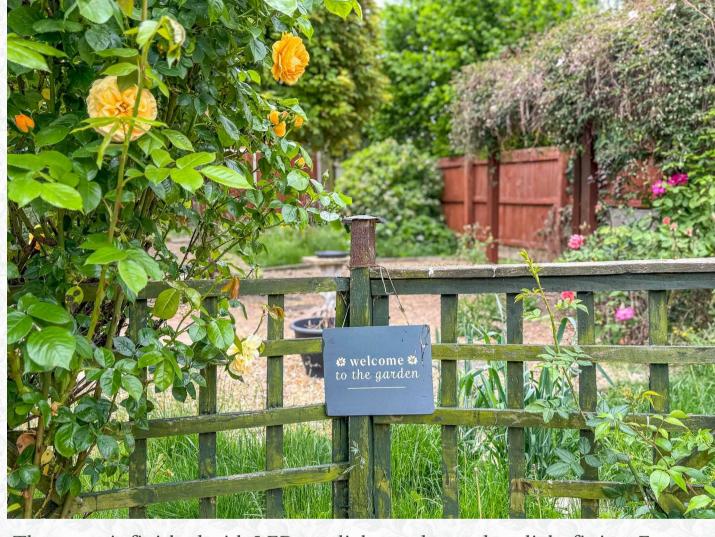

Outside, the garden is a true highlight, offering a mix of gravelled, lawned, and patio areas ideal for relaxing or entertaining. Beautifully established trees, shrubs, and pathways create a tranquil and private retreat. A side access path with double gates leads to an additional driveway, enhancing both security and convenience.