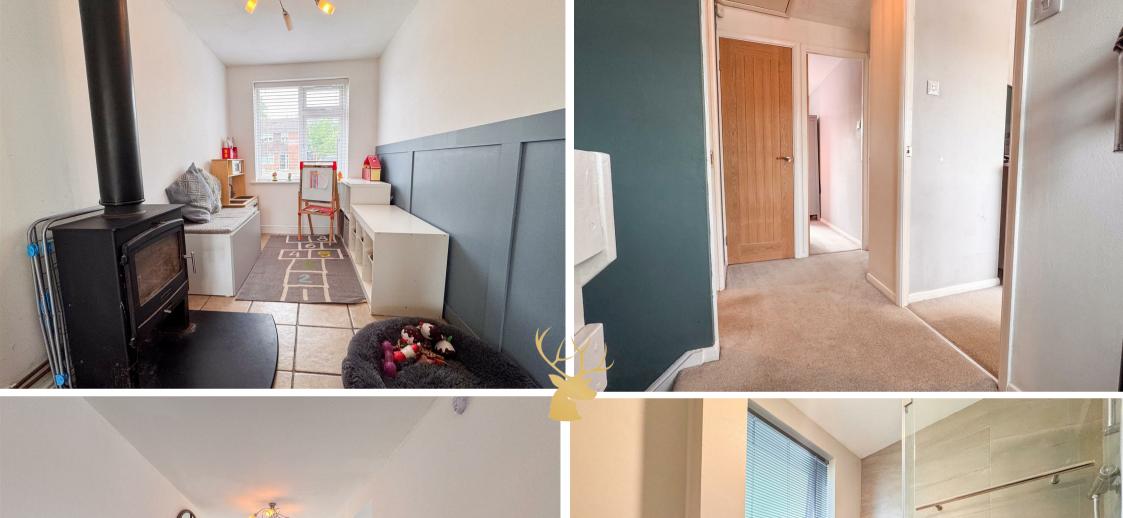

Upon arrival, you're welcomed by a stoned driveway, currently offering parking for two vehicles, with the potential to expand if desired. A spacious entrance hallway invites you into the home, featuring open under-stairs storage—an ideal spot for coats, shoes, and everyday essentials.

To the left, a modernised W.C. has been tastefully updated and includes a compact, stylish sink basin. Directly opposite, you'll find an additional open cloakroom area, offering extra space for belongings or seasonal storage.

The adjoining dining area has been tastefully decorated and comfortably

accommodates family dining. Currently used as a children's play area, this flexible space could easily be adapted to suit your needs—whether as a study, snug, or hobby room. A freestanding log burner adds both charm and warmth, enhancing the cosy ambiance of this multi-functional space.