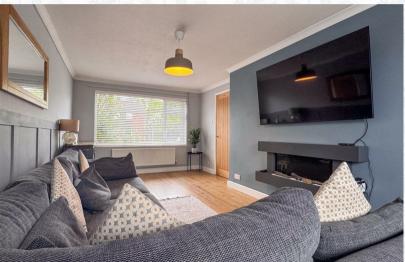

To the right of the hallway is the generous living room—an ideal setting for relaxed family living. This inviting space features a charming electric fireplace that brings a cosy warmth to the home.

At the rear lies the heart of the home: an open-plan kitchen and dining area. The kitchen offers ample storage, space for a freestanding fridge/freezer, plumbing for a washing machine and dishwasher, room for a tumble dryer, and comes equipped with an electric oven and induction hob. It overlooks the private rear garden, offering both practicality and a pleasant view.