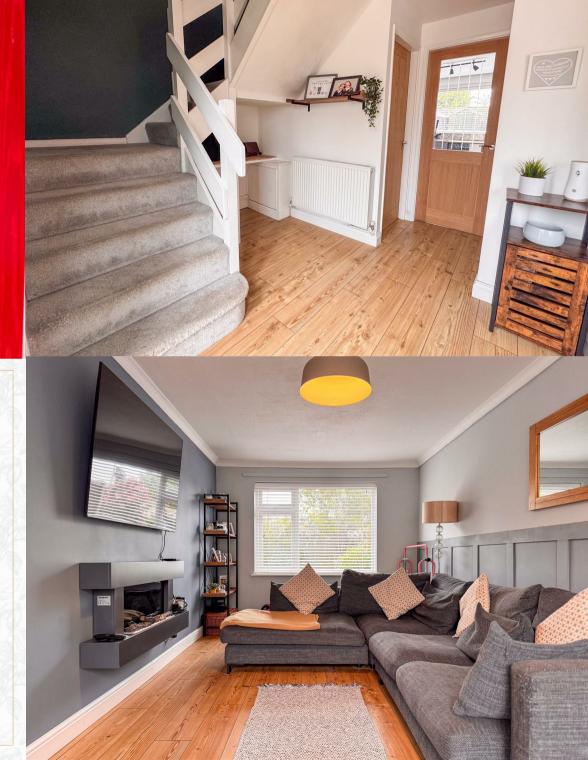

Upon arrival, you're welcomed by a stoned driveway, currently offering parking for two vehicles, with the potential to expand if desired. A spacious entrance hallway invites you into the home, featuring open under-stairs storage—an ideal spot for coats, shoes, and everyday essentials.

To the right of the hallway is the generous living room—an ideal setting for relaxed family living. This inviting space features a charming electric fireplace that brings a cosy warmth to the home.

At the rear lies the heart of the home: an open-plan kitchen and dining area. The kitchen offers ample storage, space for a freestanding fridge/freezer, plumbing for a washing machine and dishwasher, room for a tumble dryer, and comes equipped with an electric oven and induction hob. It overlooks the private rear garden, offering both practicality and a pleasant view.