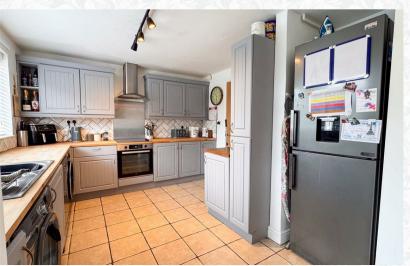

To the right of the hallway is the generous living room—an ideal setting for relaxed family living. This inviting space features a charming electric fireplace that brings a cosy warmth to the home.

At the rear lies the heart of the home: an open-plan kitchen and dining area. The kitchen offers ample storage, space for a freestanding fridge/freezer, plumbing for a washing machine and dishwasher, room for a tumble dryer, and comes equipped with an electric oven and induction hob. It overlooks the private rear garden, offering both practicality and a pleasant view.