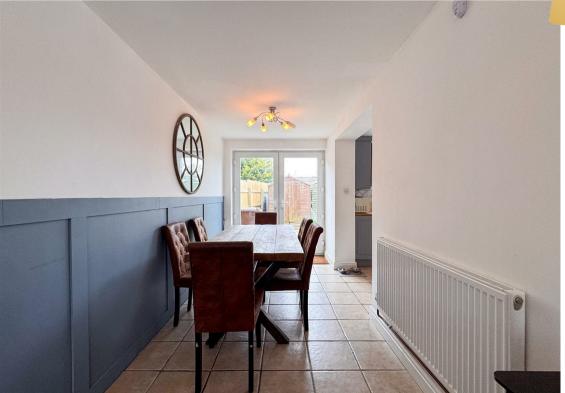

The adjoining dining area has been tastefully decorated and comfortably

accommodates family dining. Currently used as a children's play area, this flexible space could easily be adapted to suit your needs—whether as a study, snug, or hobby room. A freestanding log burner adds both charm and warmth, enhancing the cosy ambiance of this multi-functional space.