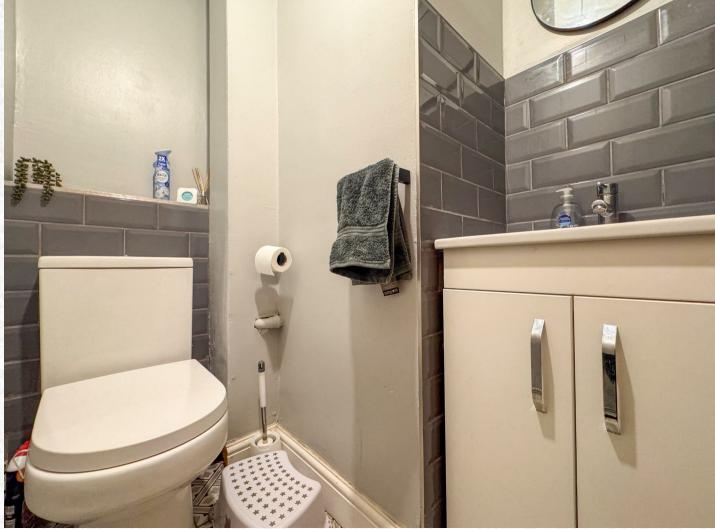

To the left, a modernised W.C. has been tastefully updated and includes a compact, stylish sink basin. Directly opposite, you'll find an additional open cloakroom area, offering extra space for belongings or seasonal storage.