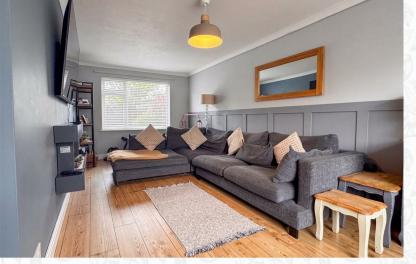

To the right of the hallway is the generous living room—an ideal setting for relaxed family living. This inviting space features a charming electric fireplace that brings a cosy warmth to the home.

At the rear lies the heart of the home: an open-plan kitchen and dining area. The kitchen offers ample storage, space for a freestanding fridge/freezer, plumbing for a washing machine and dishwasher, room for a tumble dryer, and comes equipped with an electric oven and induction hob. It overlooks the private rear garden, offering both practicality and a pleasant view.