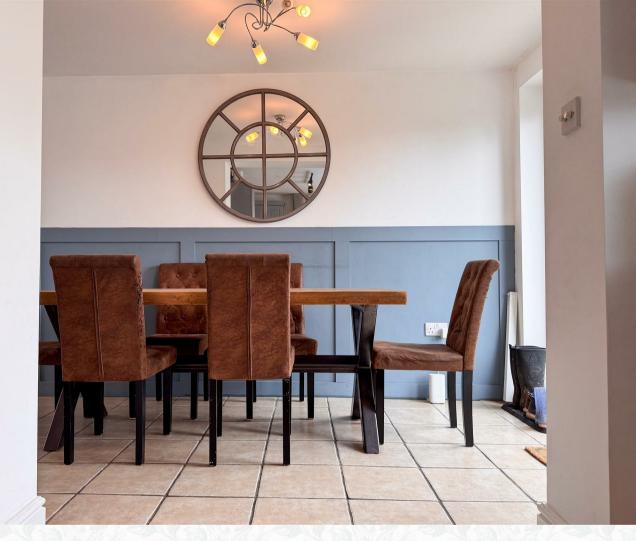

The adjoining dining area has been tastefully decorated and comfortably

accommodates family dining. Currently used as a children's play area, this flexible space could easily be adapted to suit your needs—whether as a study, snug, or hobby room. A freestanding log burner adds both charm and warmth, enhancing the cosy ambiance of this multi-functional space.