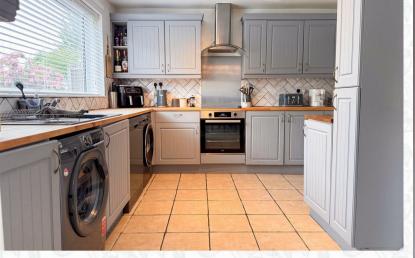

To the right of the hallway is the generous living room—an ideal setting for relaxed family living. This inviting space features a charming electric fireplace that brings a cosy warmth to the home.

At the rear lies the heart of the home: an open-plan kitchen and dining area. The kitchen offers ample storage, space for a freestanding fridge/freezer, plumbing for a washing machine and dishwasher, room for a tumble dryer, and comes equipped with an electric oven and induction hob. It overlooks the private rear garden, offering both practicality and a pleasant view.