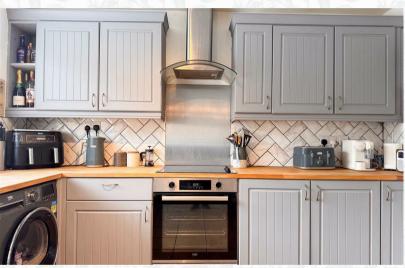

To the right of the hallway is the generous living room—an ideal setting for relaxed family living. This inviting space features a charming electric fireplace that brings a cosy warmth to the home.

At the rear lies the heart of the home: an open-plan kitchen and dining area. The kitchen offers ample storage, space for a freestanding fridge/freezer, plumbing for a washing machine and dishwasher, room for a tumble dryer, and comes equipped with an electric oven and induction hob. It overlooks the private rear garden, offering both practicality and a pleasant view.