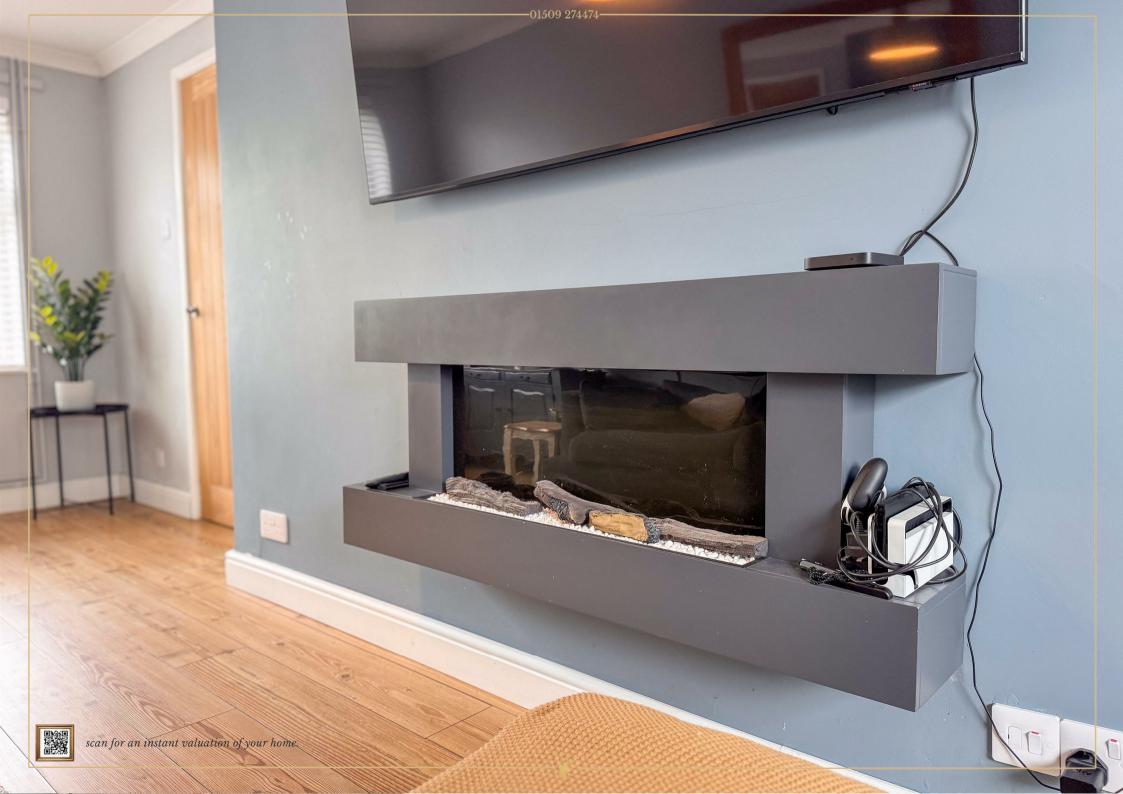

To the right of the hallway is the generous living room—an ideal setting for relaxed family living. This inviting space features a charming electric fireplace that brings a cosy warmth to the home.

At the rear lies the heart of the home: an open-plan kitchen and dining area. The kitchen offers ample storage, space for a freestanding fridge/freezer, plumbing for a washing machine and dishwasher, room for a tumble dryer, and comes equipped with an electric oven and induction hob. It overlooks the private rear garden, offering both practicality and a pleasant view.