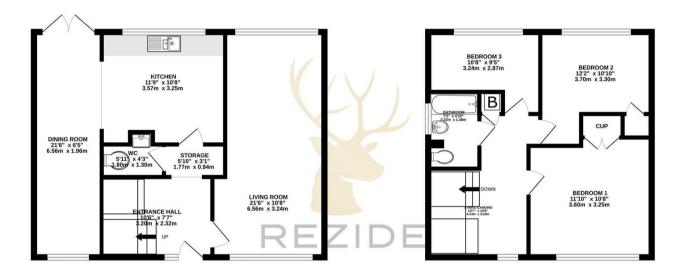

## Huston Close, Barrow Upon Soar, Loughborough

GROUND FLOOR 589 sq.ft. (54.7 sq.m.) approx.

1ST FLOOR 452 sq.ft. (42.0 sq.m.) approx.

## TOTAL FLOOR AREA: 1040 sq.ft. (96.6 sq.m.) approx.

Whilst every attempt has been made to ensure the accuracy of the feorpian contained here, measurements of doors, windows, rooms and any other lems are approximate and not responsibility is taken for any error, omission or mis-statement. This plan is for illustrative purposes only and should be used as such by any prospective purchaser. The services, systems and appliances shown have not been tested and no guarantee as to their operability or efficiency can be given.