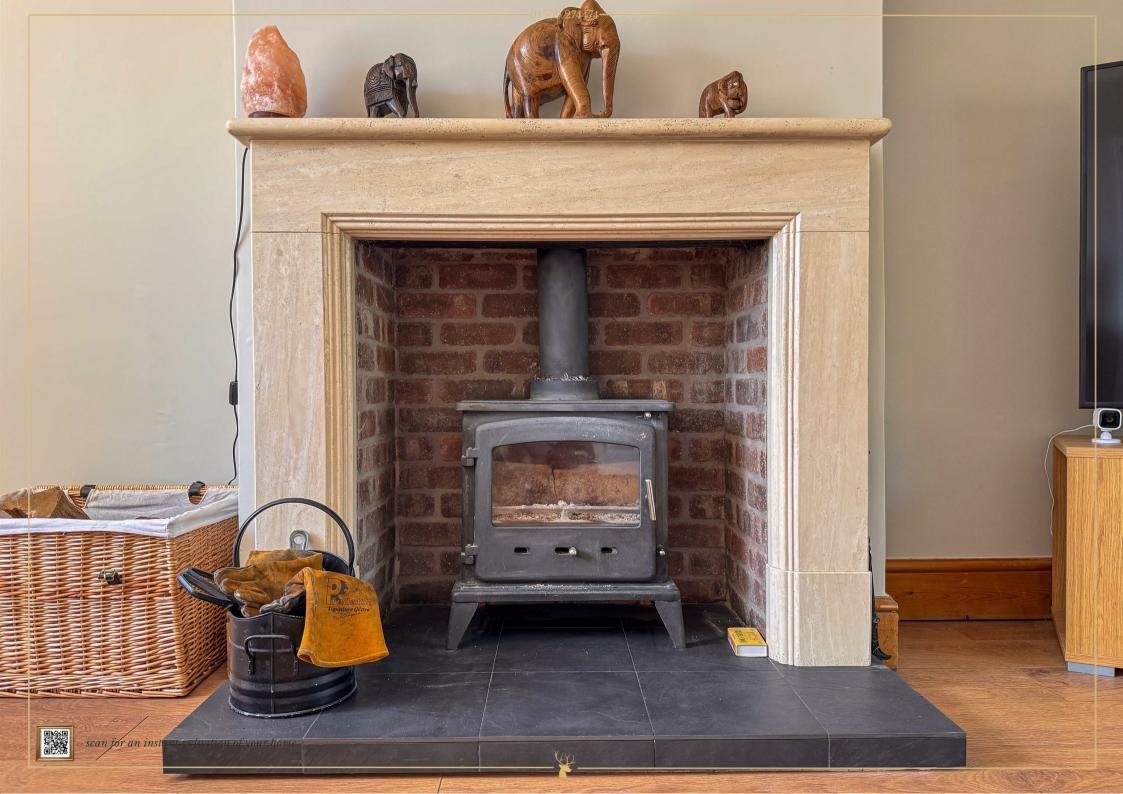

Just off the kitchen lies the dual-aspect living room—a bright and inviting space perfect for relaxing or entertaining. It opens directly onto the lawned garden and features a neatly framed log burner, adding both warmth and a charming focal point to the room.