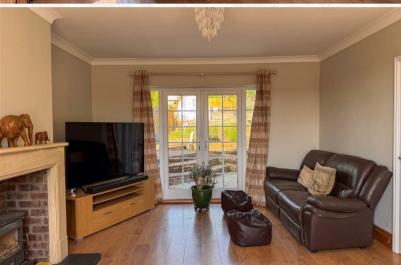

Just off the kitchen lies the dual-aspect living room—a bright and inviting space perfect for relaxing or entertaining. It opens directly onto the lawned garden and features a neatly framed log burner, adding both warmth and a charming focal point to the room.