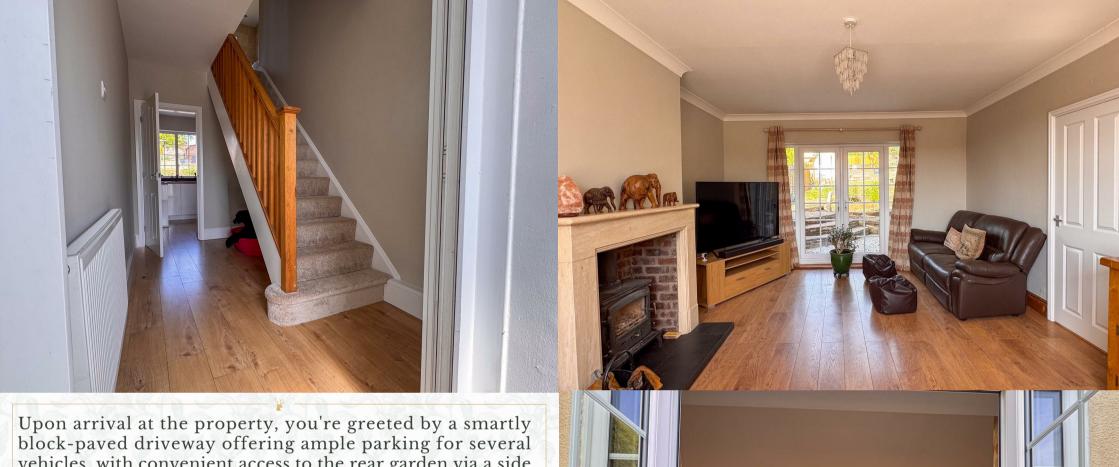

this home is a must-view to truly appreciate everything it has to offer.

vehicles, with convenient access to the rear garden via a side gate.

Stepping inside, you enter a welcoming porch—perfect for storing coats and shoes—leading seamlessly into a spacious entrance hallway, complete with staircase access to the first floor.

Upon arrival, you're welcomed by a smart block-paved driveway, offering ample parking for multiple vehicles, along with convenient side access to the rear garden.

Entering the home, you step into a practical entrance porch—ideal for storing coats and shoes—which flows seamlessly into a spacious entrance hallway, complete with a staircase leading to the first floor.

Just off the kitchen lies the dual-aspect living room—a bright and inviting space perfect for relaxing or entertaining. It opens directly onto the lawned garden and features a neatly framed log burner, adding both warmth and a charming focal point to the room.