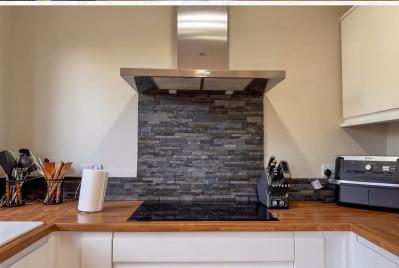

To the rear of the property, you'll find a bright and modernised kitchen, thoughtfully designed with integrated appliances including a fridge/freezer, top and bottom oven, and an induction hob. Two large windows flood the space with natural light and provide lovely views over the wellmaintained rear garden.

To the rear of the property, the modernised kitchen is a true highlight, featuring an integrated fridge/freezer, top and bottom oven, and an induction hob. Bathed

in natural light from two large windows, this space offers a pleasant outlook over the well-maintained rear garden.