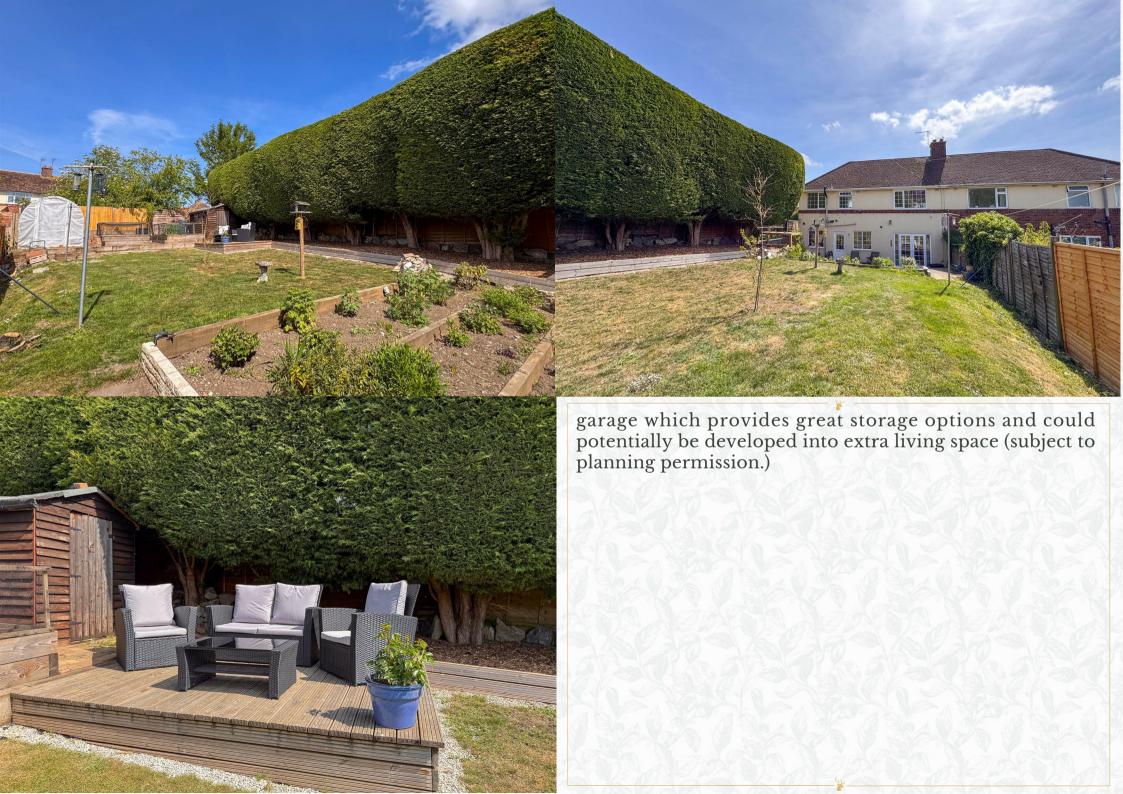

The garden can be accessed from both the kitchen and the living room, offering seamless indoor-outdoor living. Meticulously maintained and clearly cherished by the current owners, this outdoor space is a true extension of the home. It features a combination of neatly lawned sections, inviting decked areas perfect for outdoor dining or relaxing, and a charming vegetable patch at the top of the garden—demonstrating thoughtful planning and a genuine love for gardening. Additionally, this home offers an integral