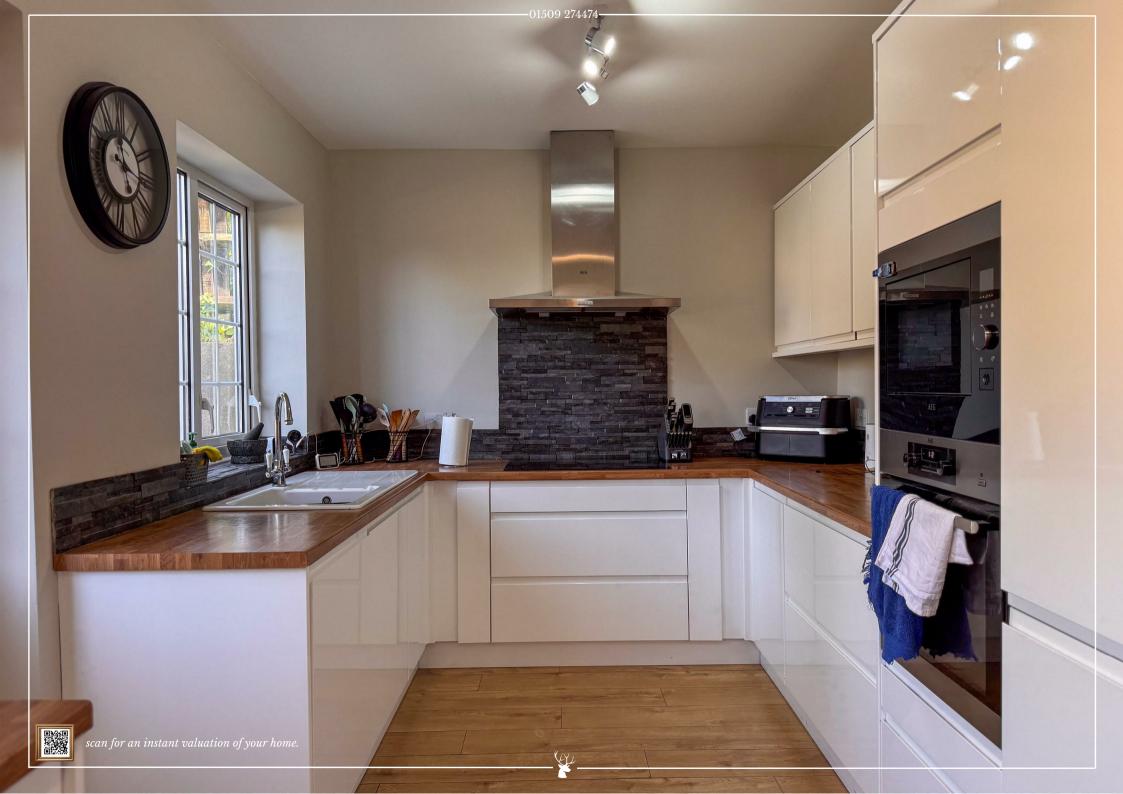

To the rear of the property, you'll find a bright and modernised kitchen, thoughtfully designed with integrated appliances including a fridge/freezer, top and bottom oven, and an induction hob. Two large windows flood the space with natural light and provide lovely views over the wellmaintained rear garden.

To the rear of the property, the modernised kitchen is a true highlight, featuring an integrated fridge/freezer, top and bottom oven, and an induction hob. Bathed

in natural light from two large windows, this space offers a pleasant outlook over the well-maintained rear garden.