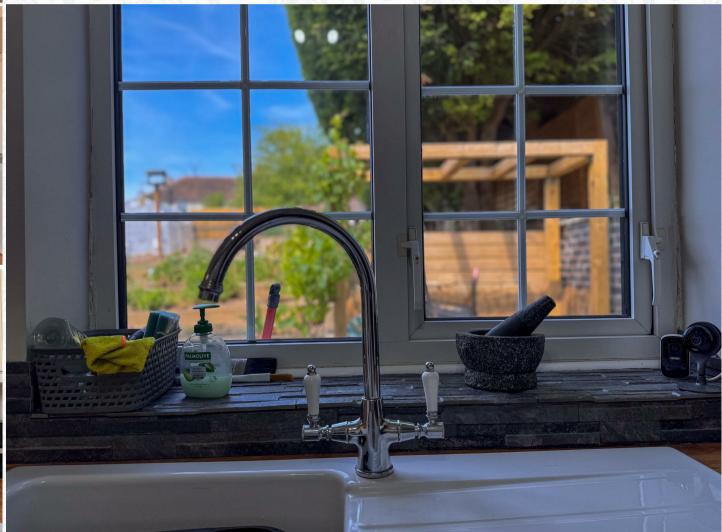

To the rear of the property, you'll find a bright and modernised kitchen, thoughtfully designed with integrated appliances including a fridge/freezer, top and bottom oven, and an induction hob. Two large windows flood the space with natural light and provide lovely views over the wellmaintained rear garden.

To the rear of the property, the modernised kitchen is a true highlight, featuring an integrated fridge/freezer, top and bottom oven, and an induction hob. Bathed

in natural light from two large windows, this space offers a pleasant outlook over the well-maintained rear garden.