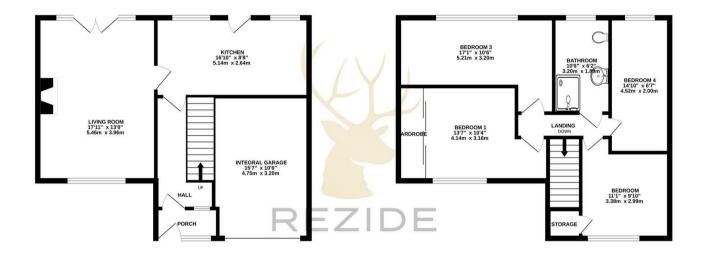

## Greedon Rise, Sileby, Loughborough

- (4)

GROUND FLOOR 635 sq.ft. (59.0 sq.m.) approx. 1ST FLOOR 620 sq.ft. (57.6 sq.m.) approx.

#### TOTAL FLOOR AREA: 1255 sq.ft. (116.6 sq.m.) approx.

Whist every attempt has been made to ensure the accuracy of the floorplan contained here, measurements of doors, windows, rooms and any other items are approximate and not responsibility is taken for any error, omission or mis-statement. This plan is for illustrative purposes only and should be used as such by any prospective purchaser. The services, systems and appliances shown have not been tested and no guarantee as to their operability or efficiency can be given.