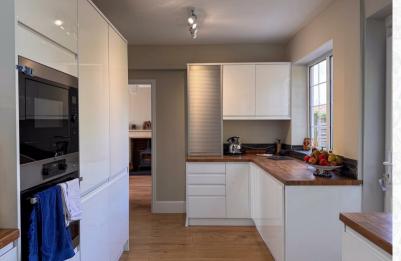

To the rear of the property, you'll find a bright and modernised kitchen, thoughtfully designed with integrated appliances including a fridge/freezer, top and bottom oven, and an induction hob. Two large windows flood the space with natural light and provide lovely views over the wellmaintained rear garden.

To the rear of the property, the modernised kitchen is a true highlight, featuring an integrated fridge/freezer, top and bottom oven, and an induction hob. Bathed

in natural light from two large windows, this space offers a pleasant outlook over the well-maintained rear garden.