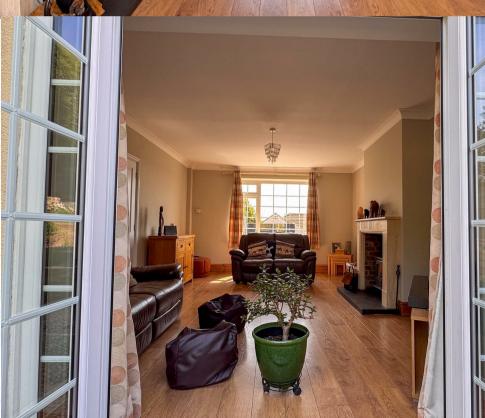

Just off the kitchen lies the dual-aspect living room—a bright and inviting space perfect for relaxing or entertaining. It opens directly onto the lawned garden and features a neatly framed log burner, adding both warmth and a charming focal point to the room.