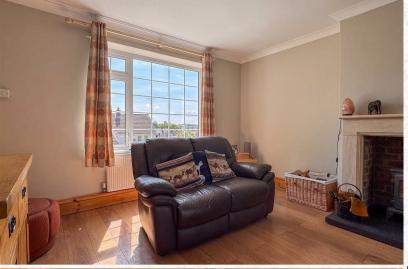

Just off the kitchen lies the dual-aspect living room—a bright and inviting space perfect for relaxing or entertaining. It opens directly onto the lawned garden and features a neatly framed log burner, adding both warmth and a charming focal point to the room.

The garden can be accessed from both the kitchen and the living room, offering seamless indoor-outdoor living. Meticulously maintained and clearly cherished by the current owners, this outdoor space is a true extension of the home. It features a combination of neatly lawned sections, inviting decked areas perfect for outdoor dining or relaxing, and a charming vegetable patch at the top of the garden—demonstrating thoughtful planning and a genuine love for gardening. Additionally, this home offers an integral