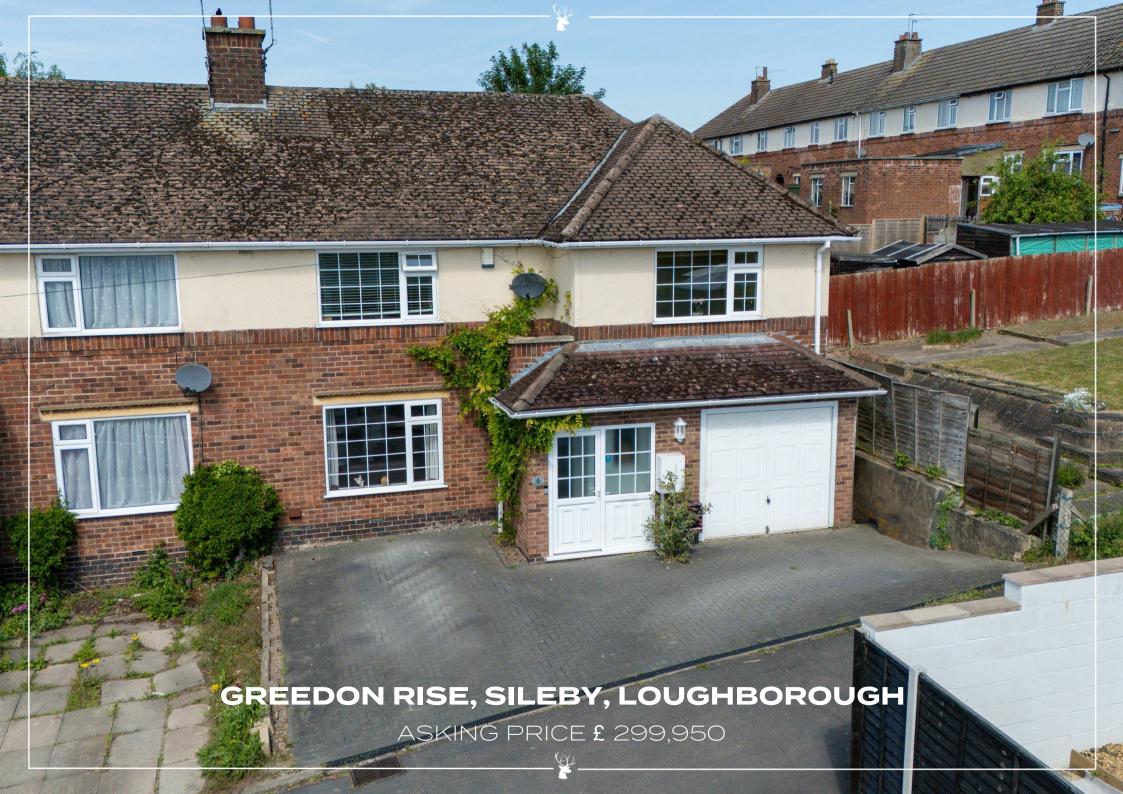

this home is a must-view to truly appreciate everything it has to offer.

vehicles, with convenient access to the rear garden via a side gate.

Stepping inside, you enter a welcoming porch—perfect for storing coats and shoes—leading seamlessly into a spacious entrance hallway, complete with staircase access to the first floor.

Upon arrival, you're welcomed by a smart block-paved driveway, offering ample parking for multiple vehicles, along with convenient side access to the rear garden.

Entering the home, you step into a practical entrance porch—ideal for storing coats and shoes—which flows seamlessly into a spacious entrance hallway, complete with a staircase leading to the first floor.