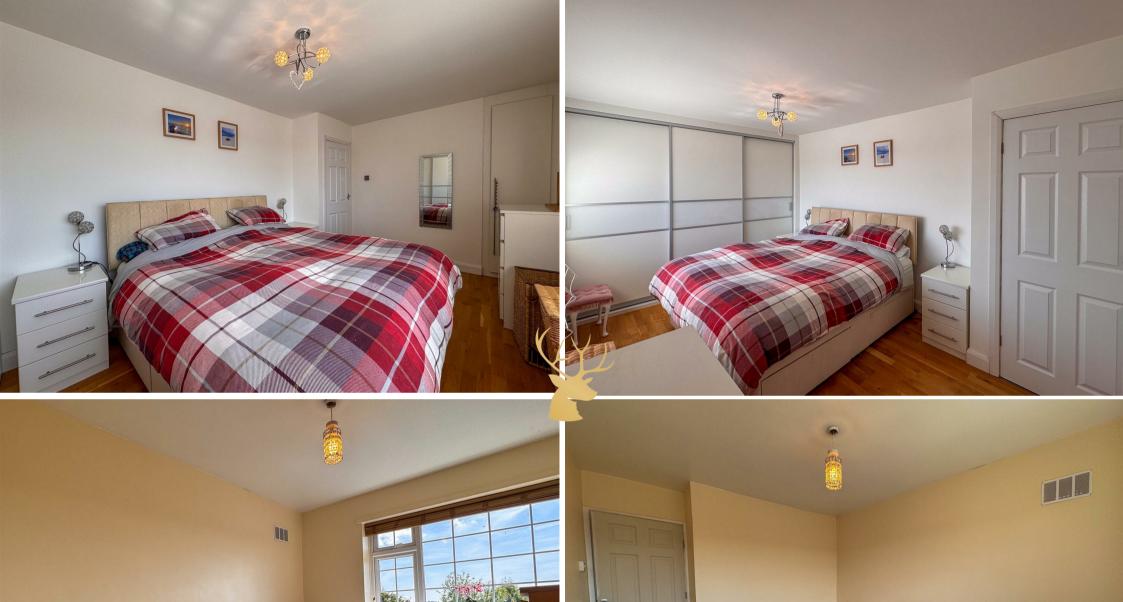

Upstairs, you'll find three generously sized double bedrooms and a well-proportioned single bedroom. The primary bedroom benefits from

full-length built-in wardrobes, providing excellent hidden storage. The second bedroom also includes a discreet built-in cupboard, ideal for keeping the space clutter-free. Overlooking the beautiful rear garden, the third bedroom is versatile and could serve as a bedroom, home office, gym, or creative space. The fourth bedroom, though the smallest, still comfortably accommodates bedroom furnishings and offers great flexibility.