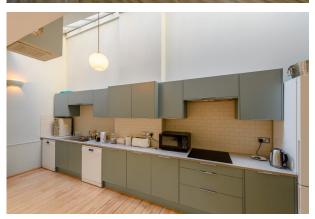

# 20-21 Jockey's Fields WC1R 4BW

1,654 sq. ft of newly refurbished offices in a quiet, tree lined street and midway between bohemian Bloomsbury and hustling Holborn

**1,654** sq ft (153.66 sq m)

- Newly refurbished, open plan 1st floor office
- Concierge in reception
- New lighting
- Windows to front, rear and side
- Comfort cooled
- Perimeter trunking
- Timber floors
- Newly installed kitchenette
- Communal kitchen and breakout area