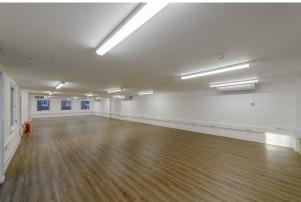

# 20-21 Jockey's Fields WC1R 4BW

1,654 sq. ft of newly refurbished offices in a quiet, tree lined street and midway between bohemian Bloomsbury and hustling Holborn

**1,654** sq ft (153.66 sq m)

- Newly refurbished, open plan 1st floor office
- Concierge in reception
- New lighting
- Windows to front, rear and side
- Comfort cooled
- Perimeter trunking
- Timber floors
- Newly installed kitchenette
- Communal kitchen and breakout area

### Description

20-21 Jockey's Fields is a quirky, period office building that has been given a modern touch.

Ashurst Real Estate is marketing the newly refurbished 1st floor suite which provides open plan, column free offices with windows and natural light to 3 sides.