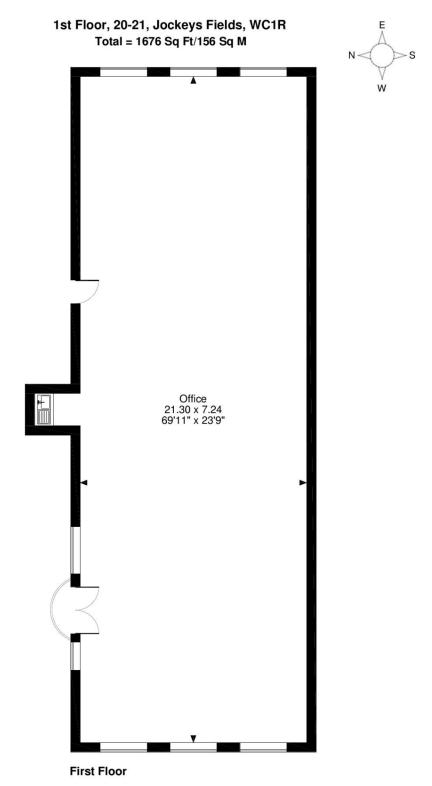

### Description

20-21 Jockey's Fields is a quirky, period office building that has been given a modern touch.

Ashurst Real Estate is marketing the newly refurbished 1st floor suite which provides open plan, column free offices with windows and natural light to 3 sides.

### Accommodation

The accommodation comprises the following size and financial costs inclusive of rent, service charge and business rates:

| Size        | Total /sq ft | Total /month | Total /year |
|-------------|--------------|--------------|-------------|
| 1,654 sq ft | £50.18       | £6,916.48    | £82,997.72  |

### FOR ILLUSTRATIVE PURPOSES ONLY - NOT TO SCALE

The position & size of doors, windows, appliances and other features are approximate only. © ehouse. Unauthorised reproduction prohibited. Drawing ref. dig/8405896/KKM