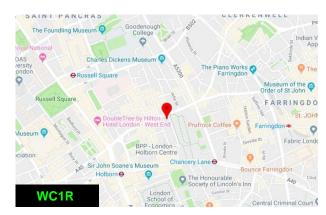

### Location

Located a few minutes walk to the hustle and bustle of buzzing High Holborn. If you prefer less buzz and more boutique, head north into Lamb's Conduit Street where you'll find fashion and food providing a perfect compliment to each other. Well positioned for either Holborn Underground Station (Central and Piccadilly Lines) or Russell Square Underground Station (Piccadilly Line) with major arterial roads and their convenient bus services close by.