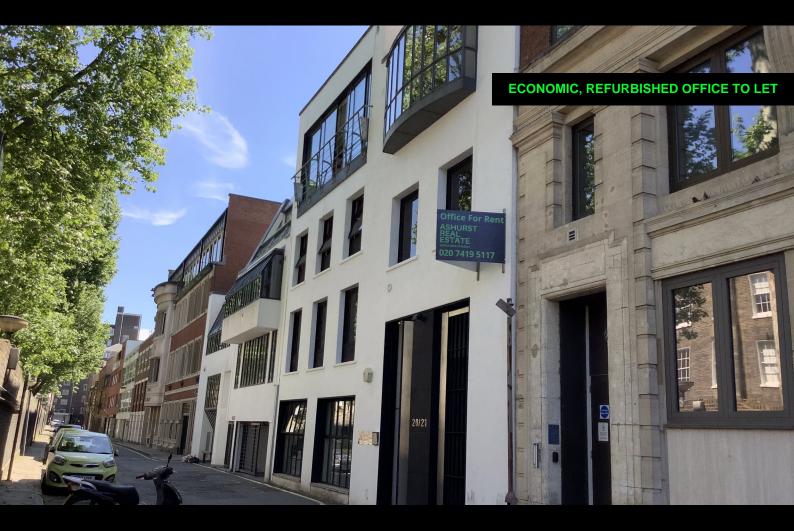

# 20-21 Jockey's Fields WC1R 4BW

1,654 sq. ft of newly refurbished offices in a quiet, tree lined street and midway between bohemian Bloomsbury and hustling Holborn

**1,654** sq ft (153.66 sq m)

- Newly refurbished, open plan 1st floor office
- Concierge in reception
- New lighting
- Windows to front, rear and side
- Comfort cooled
- Perimeter trunking
- Timber floors
- Newly installed kitchenette
- Communal kitchen and breakout area

### 20-21 Jockey's Fields, London, WC1R 4BW

### Description

20-21 Jockey's Fields is a quirky, period office building that has been given a modern touch.

Ashurst Real Estate is marketing the newly refurbished 1st floor suite which provides open plan, column free offices with windows and natural light to 3 sides.