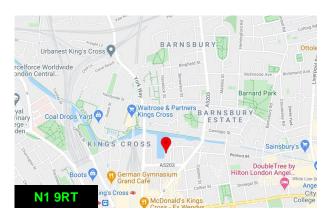

#### Location

This property is in King's Cross.

New Wharf Road is off Wharfdale Road and midway between York Way and Caledonian Road.

14 New Wharf Road is located close to the junction with Wharfdale Road and provides direct access and outlooks onto the attractive Battlebridge canal basin.

King's Cross Station is an approximate 3 minutes walk away and provides access to London Underground's Northern, Piccadilly, Victoria, Circle, Hammersmith and City and Metropolitan lines as well as mainline and international rail services.