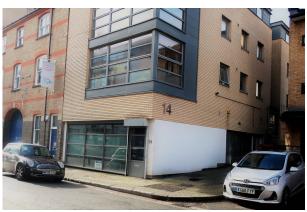

# 14 New Wharf Road

London, N1 9RT

An economic, self contained office that is located a few minutes to the centre of Kings Cross + with views into tranquil Battlebridge Basin

**1,391 sq ft** (129.23 sq m)

#### Description

14 New North Road is a modern, ground floor, studio style office that has been recently refurbished and provides functional, open plan accommodation with good natural light and a voluminous floor to ceiling height.