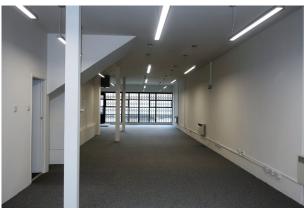

#### Description

14 New North Road is a modern, ground floor, studio style office that has been recently refurbished and provides functional, open plan accommodation with good natural light and a voluminous floor to ceiling height.

#### Accommodation

The accommodation comprises the following floor area and total annual rent, service charge and business rates costs:

| Floor/Unit | Sq ft | Total /sq ft | Total /month | Total /year |
|------------|-------|--------------|--------------|-------------|
| Ground     | 1,391 | £59.50       | £6,897.04    | £82,764.50  |