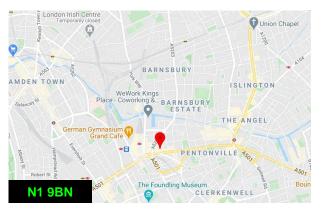

## 2nd Floor, Northdown House, 11-21 Northdown Street, London, N1 9BN

#### Location

This property is located in King's Cross.

Northdown House is situated on Northdown Street and is within a 5 minutes walk to Kings Cross and St Pancras Stations. London Underground's Northern, Piccadilly, Victoria, Circle, Hammersmith and City and Metropolitan underground lines as well as national and international rail services are therefore easily accessed.