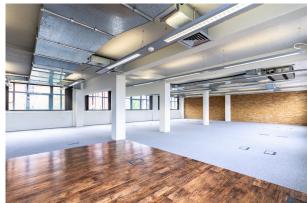

# 2nd Floor, Northdown House 11-21 Northdown Street, N1 9BN

A classic, open plan, warehouse style office with raw brick walls, exposed ceiling slabs + services and excellent natural light

With raw brickwork feature walls, exposed air conditioning and LED lighting, Northdown House provides a wonderful contemporary working environment for its occupants.