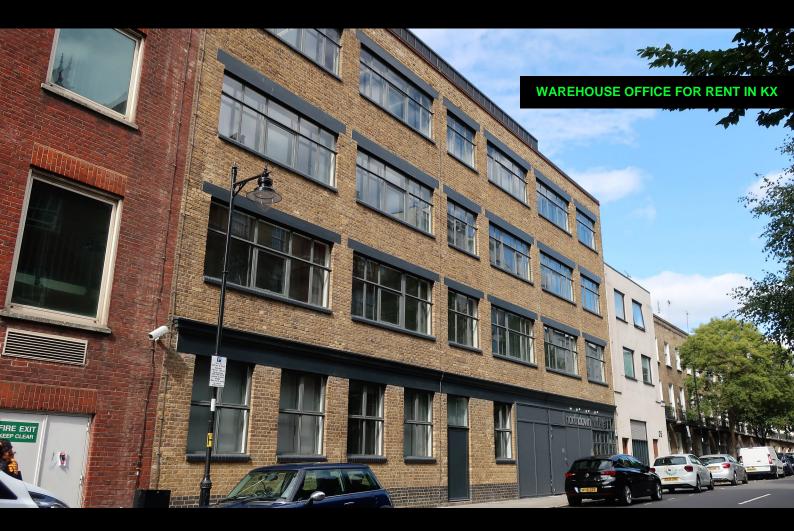

# 2nd Floor, Northdown House 11-21 Northdown Street, N1 9BN

A classic, open plan, warehouse style office with raw brick walls, exposed ceiling slabs + services and excellent natural light

#### Description

Northdown House is an attractive warehouse style office building with current availability over 1st + 2nd floors.

The building has glazing along its full width, both front and rear and each floor benefits from a generous amount of natural light.

With raw brickwork feature walls, exposed air conditioning and LED lighting, Northdown House provides a wonderful contemporary working environment for its occupants.