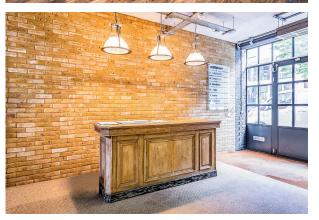

# 2,207 sq ft

(205.04 sq m)

- Close to the centre of King's Cross
- Meeting room
- Fitted kitchen
- Exposed comfort cooling system
- Raised access floors
- Lift
- Communal shower
- Stylish ground floor reception
- Onsite bicycle storage

With raw brickwork feature walls, exposed air conditioning and LED lighting, Northdown House provides a wonderful contemporary working environment for its occupants.