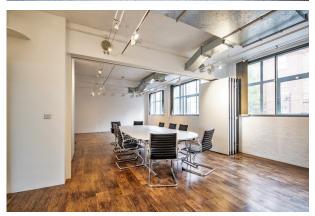

# 1st Floor, Northdown House, 11-21 Northdown Street N1 9BN

Refreshed warehouse style office in the centre of King's Cross that benefits from good natural light, exposed services + raw brick walls

2,146 sq ft

# Description

Northdown House is an attractive former warehouse building that has since been converted to office use with current availability on the 1st and 2nd floors.

The building is glazed along its full width, front + rear and all floors benefits from great natural light.

With raw brickwork feature walls, exposed air conditioning and LED lighting, Northdown House provides a wonderful contemporary working environment.