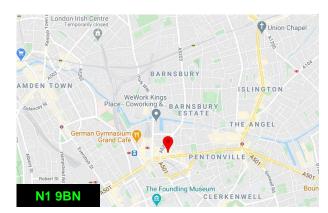

### Location

This property is located in King's Cross.

Northdown House is situated on Northdown Street and close to its junction with

King's Cross and St Pancras Stations are within a 5 minutes walk and provides access to the Northern, Piccadilly, Victoria, Circle, Hammersmith and City and Metropolitan underground lines as well as national and international rail services.

# 1st Floor, Northdown House, 11-21 Northdown Street, London, N1 9BN