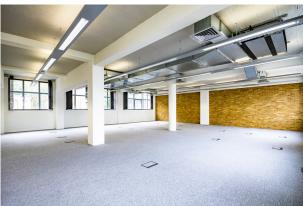

# 1st Floor, Northdown House, 11-21 Northdown Street N1 9BN

Refreshed warehouse style office in the centre of King's Cross that benefits from good natural light, exposed services + raw brick walls

2,146 sq ft

# Description

Northdown House is an attractive former warehouse building that has since been converted to office use with current availability on the 1st and 2nd floors.

The building is glazed along its full width, front + rear and all floors benefits from great natural light.

With raw brickwork feature walls, exposed air conditioning and LED lighting, Northdown House provides a wonderful contemporary working environment.