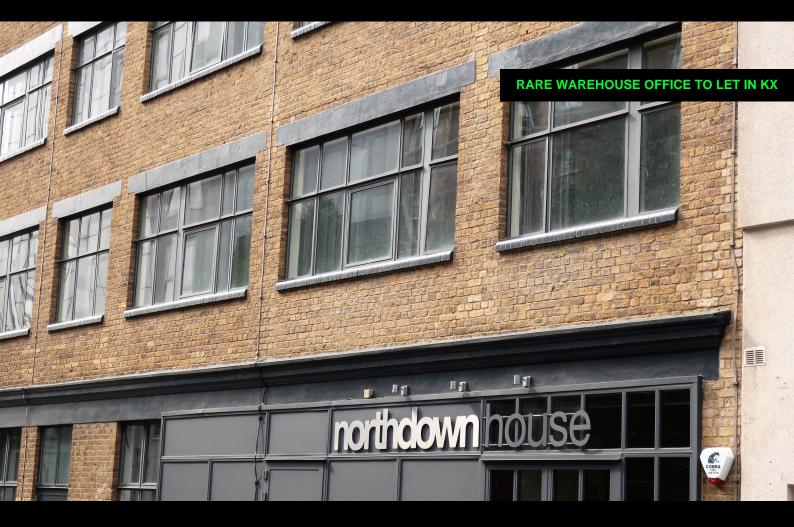

# 1st Floor, Northdown House, 11-21 Northdown Street N1 9BN

Refreshed warehouse style office in the centre of King's Cross that benefits from good natural light, exposed services + raw brick walls

2,146 sq ft

# Description

Northdown House is an attractive former warehouse building that has since been converted to office use with current availability on the 1st and 2nd floors.

The building is glazed along its full width, front + rear and all floors benefits from great natural light.

With raw brickwork feature walls, exposed air conditioning and LED lighting, Northdown House provides a wonderful contemporary working environment.