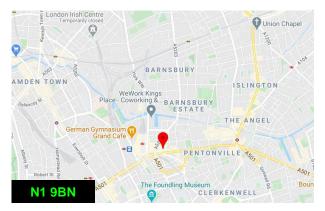

#### Location

This property is located in King's Cross.

Northdown House is situated on Northdown Street and close to its junction with Pentonville Road.

King's Cross and St Pancras Stations are within a 5 minutes walk and provides access to the Northern, Piccadilly, Victoria, Circle, Hammersmith and City and Metropolitan underground lines as well as national and international rail services.