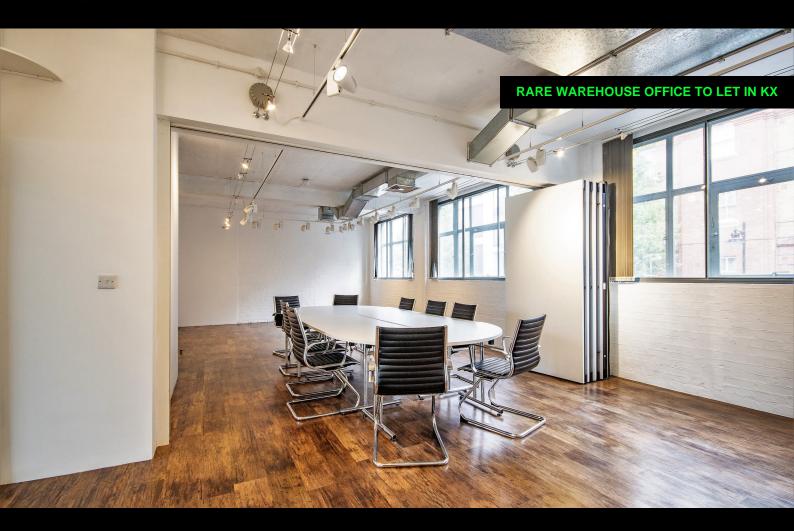

# 1st Floor, Northdown House, 11-21 Northdown Street

London, N1 9BN

Refreshed warehouse style office in the centre of King's Cross that benefits from good natural light, exposed services + raw brick walls

#### Description

Northdown House is an attractive former warehouse building that has since been converted to office use with current availability on the 1st and 2nd floors. The building is glazed along its full width, front + rear and all floors benefits from great natural light.

With raw brickwork feature walls, exposed air conditioning and LED lighting, Northdown House provides a wonderful contemporary working environment.