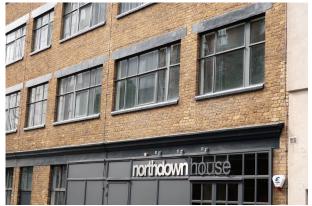

#### Description

Northdown House is an attractive former warehouse building that has since been converted to office use with current availability on the 1st and 2nd floors. The building is glazed along its full width, front + rear and all floors benefits from great natural light.