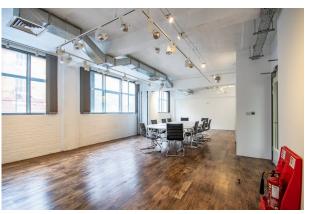

# 1st Floor, Northdown House, 11-21 Northdown Street

London, N1 9BN

Refreshed warehouse style office in the centre of King's Cross that benefits from good natural light, exposed services + raw brick walls

#### Description

Northdown House is an attractive former warehouse building that has since been converted to office use with current availability on the 1st and 2nd floors. The building is glazed along its full width, front + rear and all floors benefits from great natural light.

With raw brickwork feature walls, exposed air conditioning and LED lighting, Northdown House provides a wonderful contemporary working environment.