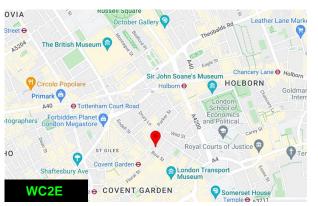

#### Location

Situated on the south side of Long Acre between the junctions of Bow Street and Drury Lane and surrounded by Covent Garden's superb shopping and restaurants. Covent Garden (Piccadilly line), Holborn (Piccadilly and Central lines) + Leicester Square (Northern and Piccadilly lines) are all within easy walking distance.