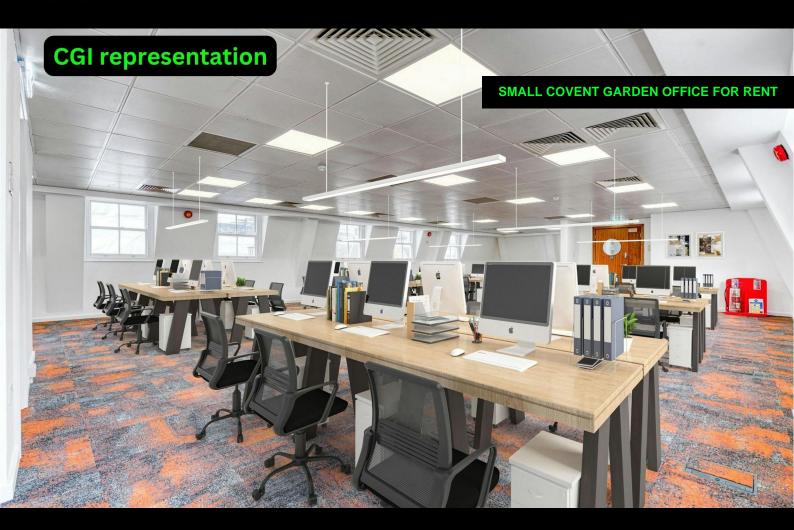

# 4th Floor, 67-68 Long Acre London, WC2E 9JD

A newly refurbished office suite that is located in the heart of Covent Garden and just a few minutes walk from the station

**1,488 sq ft** (138.24 sq m)

- Great location
- Newly refurbished office
- Concierge in reception
- Lift
- Open plan
- New fitted kitchen
- Under floor cabling system
- Communal shower in building
- Economic costs

#### Description

A newly refurbished 4th floor office, having good natural light with windows front and rear. 67-68 Long Acre is a modern office building behind a classic period façade. An additional 1,815 sq. ft is available on the 3d floor.