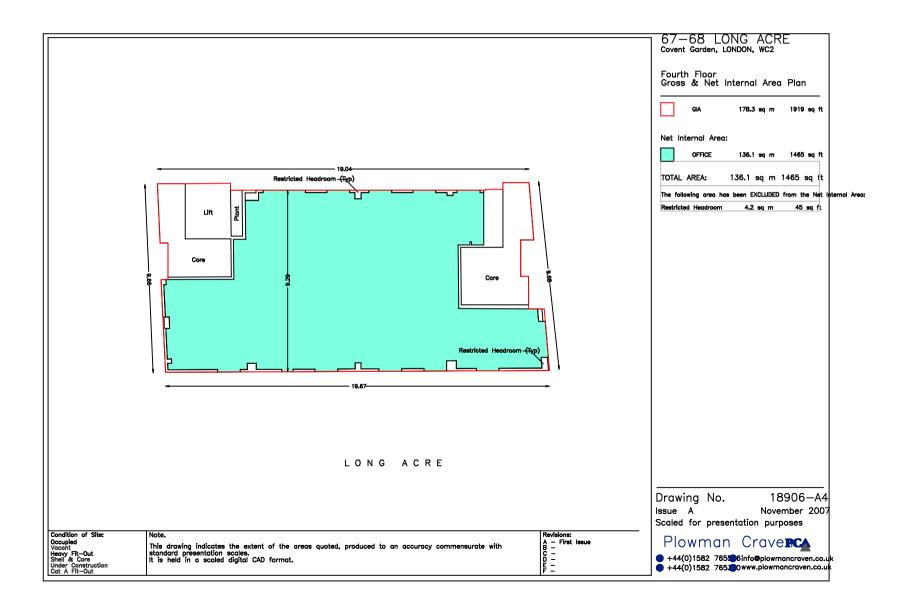

# 4th Floor, 67-68 Long Acre London, WC2E 9JD

A newly refurbished office suite that is located in the heart of Covent Garden and just a few minutes walk from the station

**1,488 sq ft** (138.24 sq m)

- Great location
- Newly refurbished office
- Concierge in reception
- Lift
- Open plan
- New fitted kitchen
- Under floor cabling system
- Communal shower in building
- Economic costs

#### Summary

| Available Size | 1,488 sq ft                        |  |  |  |
|----------------|------------------------------------|--|--|--|
| Rent           | £81,840 per annum                  |  |  |  |
| Rates Payable  | £40,981 per annum                  |  |  |  |
| Service Charge | £19,344 per annum                  |  |  |  |
| VAT            | Applicable                         |  |  |  |
| Legal Fees     | Each party to bear their own costs |  |  |  |
| EPC Rating     | Upon enquiry                       |  |  |  |

#### Accommodation

The accommodation comprises of the following floor area and total costs inclusive of rent, service charge and business rates

| Name | sq ft | Total /sq ft | Total month | Total year |
|------|-------|--------------|-------------|------------|
| 4th  | 1,488 | £95.54       | £11,847.08  | £142,165   |