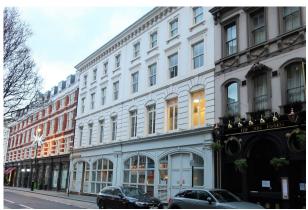

# 4th Floor, 67-68 Long Acre London, WC2E 9JD

A newly refurbished office suite that is located in the heart of Covent Garden and just a few minutes walk from the station

**1,488 sq ft** (138.24 sq m)

- Great location
- Newly refurbished office
- Concierge in reception
- Lift
- Open plan
- New fitted kitchen
- Under floor cabling system
- Communal shower in building
- Economic costs

#### Description

A newly refurbished 4th floor office, having good natural light with windows front and rear. 67-68 Long Acre is a modern office building behind a classic period façade. An additional 1,815 sq. ft is available on the 3d floor.