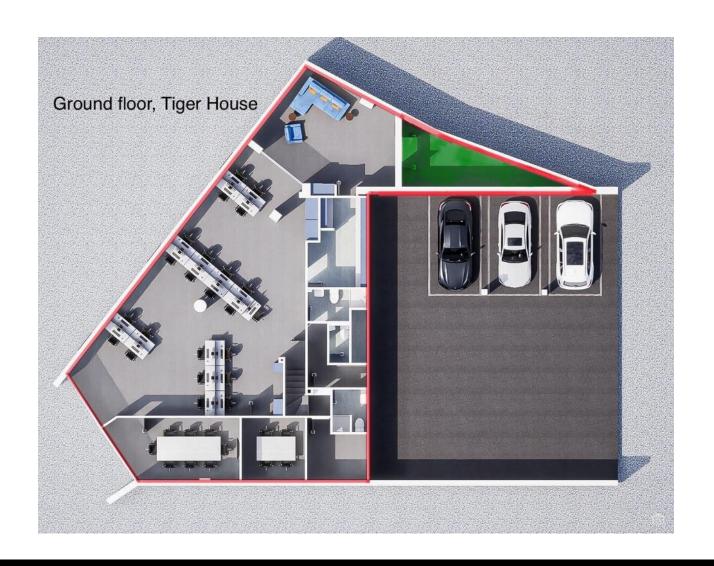

- Self contained commercial premises in private courtyard
- Own front door
- Furnished with 20 desks + chairs
- Kitchen and break out area
- Showers
- Comfort cooling
- Own garden
- Fully inclusive costs inclusive of cleaning
- 1 parking space

## Description

Studio 10 Tiger House is a modern open plan office with good floor to ceiling height and with natural light to its front, rear and side.

This property is provided fully furnished with 20 desks and chairs, a large boardroom to its rear which opens into an exclusive garden area and 2 smaller meeting room to