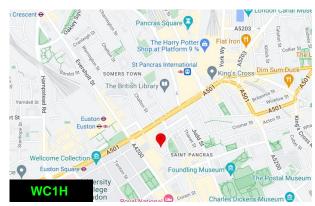

### Location

Tiger House is on the apex of Burton Street and Flaxman Terrace and is an approximate 5 minutes walk to King's Cross & St Pancras and Euston Stations. London Underground's Victoria, Northern, Piccadilly, Metropolitan, Circle and Hammersmith and City lines as well as mainline and international rail services are easily accessed.