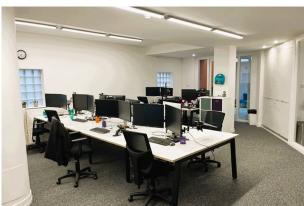

- Self contained commercial premises in private courtyard
- Own front door
- Furnished with 20 desks + chairs
- Kitchen and break out area
- Showers
- Comfort cooling
- Own garden
- Fully inclusive costs inclusive of cleaning
- 1 parking space

## Description

Studio 10 Tiger House is a modern open plan office with good floor to ceiling height and with natural light to its front, rear and side.

This property is provided fully furnished with 20 desks and chairs, a large boardroom to its rear which opens into an exclusive garden area and 2 smaller meeting room to