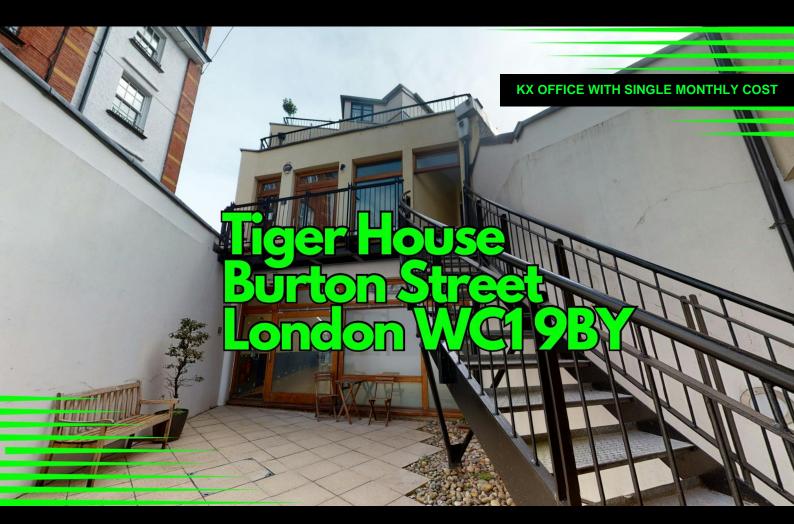

# **Ground floor, Tiger House**

London, WC1H 9BY

Studio 10 Tiger House is a fully furnished ground floor office, 5 minutes to Euston and KX stations and offered on an all inclusive basis

1,752 sq ft

(162.77 sq m)

## Ground floor, Tiger House, London, WC1H 9BY

# Ground Floor Tiger House, Burton Street, London WC1H 9BY | 1,752 sq. ft.