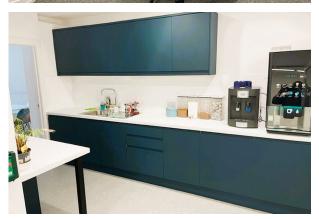

- Self contained commercial premises in private courtyard
- Own front door
- Furnished with 20 desks + chairs
- Kitchen and break out area
- Showers
- Comfort cooling
- Own garden
- Fully inclusive costs inclusive of cleaning
- 1 parking space

## Description

Studio 10 Tiger House is a modern open plan office with good floor to ceiling height and with natural light to its front, rear and side.

This property is provided fully furnished with 20 desks and chairs, a large boardroom to its rear which opens into an exclusive garden area and 2 smaller meeting room to