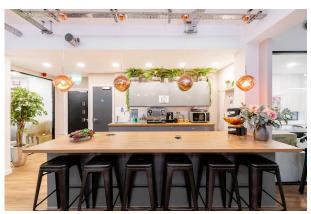

#### Description

3 floors of beautifully fitted offices that are created from a 1930's art deco style building.

Offerings a variety of differing sized suites, along with modern communal areas and high tech meeting facilities.