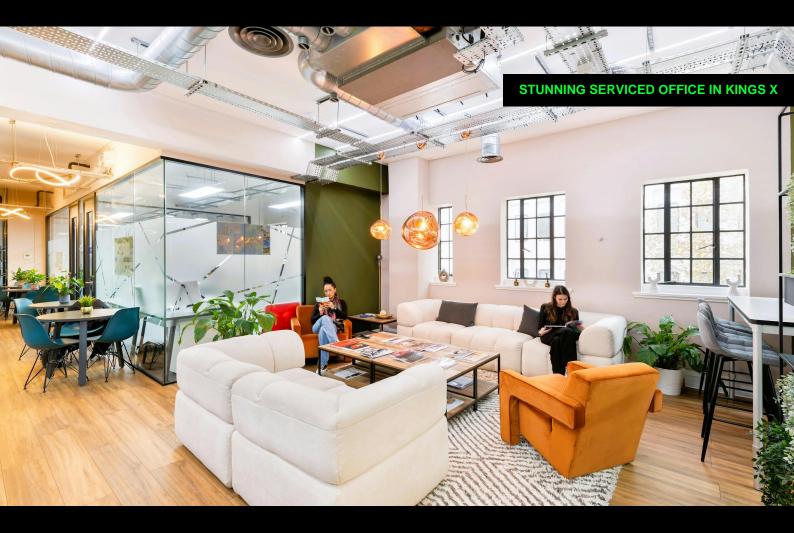

# **Scope King's Cross**

Argyle House, 29-31 Euston Road, London, NW1 2SD

Beautifully fitted serviced offices that are located in a prominent location directly opposite King's Cross + St Pancras stations

#### Description

3 floors of beautifully fitted offices that are created from a 1930's art deco style building.

Offerings a variety of differing sized suites, along with modern communal areas and high tech meeting facilities.