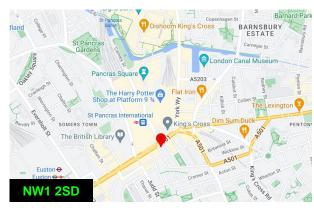

# **Scope King's Cross**

Argyle House, 29-31 Euston Road, London, NW1 2SD

Beautifully fitted serviced offices that are located in a prominent location directly opposite King's Cross + St Pancras stations

#### Location

Scope King's Cross is situated in an enviable position on Euston Road, directly in front of King's Cross station and offers superior transport access to underground, mainline and international rail services.