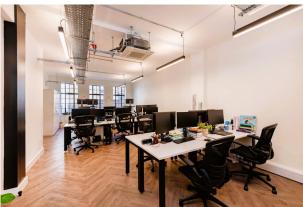

#### Accommodation

The accommodation comprises the following areas:

| Name                          | Size     | Rent           | Total year |
|-------------------------------|----------|----------------|------------|
| 3rd - 3 desk office           | 3 Desks  | £2,250 /month  | £27,000    |
| 3rd - 6 desk office           | 6 Desks  | £4,500 /month  | £54,000    |
| 3rd - 7 desk office           | 7 Desks  | £5,250 /month  | £63,000    |
| 3rd - 10 desk + meeting room  | 10 Desks | £9,000 /month  | £108,000   |
| 3rd - 12 desk office          | 12 Desks | £9,000 /month  | £108,000   |
| 3rd - 14 desk office          | 14 Desks | £10,500 /month | £126,000   |
| 2nd - 14 desk office          | 14 Desks | £10,500 /month | £126,000   |
| 2nd - 14 desks + meeting room | 14 Desks | £13,500 /desk  | £189,000   |
| 2nd - 18 desks                | 18 Desks | £13,500 /month | £162,000   |
| 2nd - 30 desk office          | 30 Desks | £22,500 /month | £270,000   |
| 1st - whole floor             | 58 Desks | £50,000 /month | £600,000   |

#### Description

3 floors of beautifully fitted offices that are created from a 1930's art deco style building.

Offerings a variety of differing sized suites, along with modern communal areas and high tech meeting facilities.