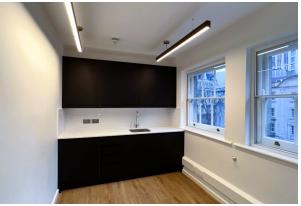

This floor has great natural light with windows on 3 elevations and benefits from modern LED lighting, generous floor to ceiling height, timber floors + perimeter trunking, as well as a marble tiled WC with shower and fitted kitchen.