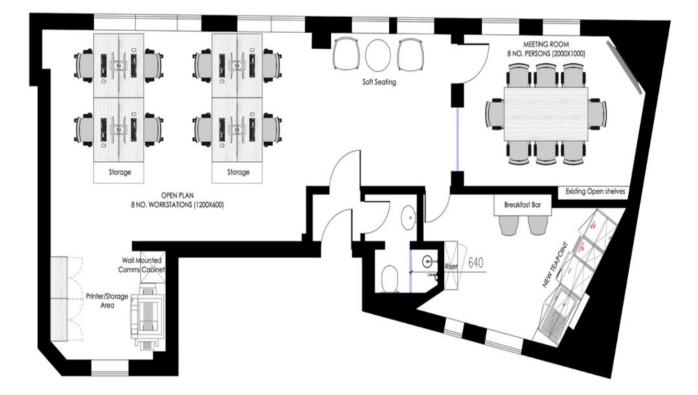

#### Description

The 3rd floor of 84 Kingsway provides a blank canvas for an occupier to work with this landlord and create a magnificent office that will be fully furnished with desks, chairs and meeting room equipment.

This floor has great natural light with windows on 3 elevations and benefits from modern LED lighting, generous floor to ceiling height, timber floors + perimeter trunking, as well as a marble tiled WC with shower and fitted kitchen.

This 3rd floor suite could provide up to 18 desks, dependant upon design and sizes.

#### Accommodation

The accommodation comprises the following floor area and fully inclusive cost:

| Floor/Unit | Size      | Total month | Total year |
|------------|-----------|-------------|------------|
| 3rd        | 800 sq ft | £10,000     | £120,000   |