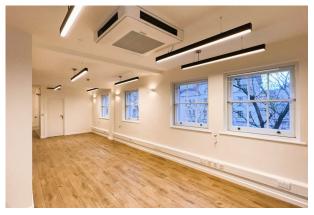

This floor has great natural light with windows on 3 elevations and benefits from modern LED lighting, generous floor to ceiling height, timber floors + perimeter trunking, as well as a marble tiled WC with shower and fitted kitchen.