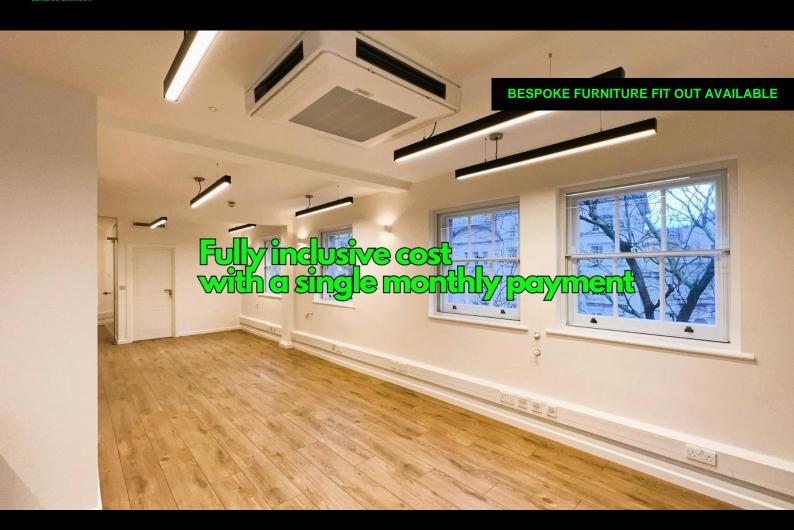

#### Description

The 3rd floor of 84 Kingsway provides a blank canvas for an occupier to work with this landlord and create a magnificent office that will be fully furnished with desks, chairs and meeting room equipment.

This floor has great natural light with windows on 3 elevations and benefits from modern LED lighting, generous floor to ceiling height, timber floors + perimeter trunking, as well as a marble tiled WC with shower and fitted kitchen.

This 3rd floor suite could provide up to 18 desks, dependant upon design and sizes.