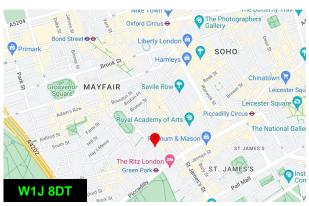

#### Location

Located on the north eastern aspect of Berkeley Street, opposite the junction of Stratton Street and a minute's walk to Piccadilly.

Novikov is across the road and Langhan's Brasserie is around the corner!