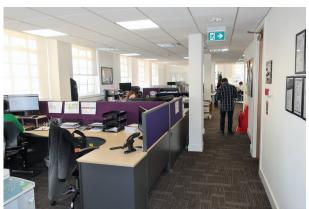

#### Description

A modern, 1st floor suite with windows to all elevations and benefitting from excellent natural light.

This office has its own kitchen along with various meeting rooms in place although Derbyshire House also has excellent on site meeting and conference room facilities. Tenants of this building also enjoy use of an expansive communal roof terrace with commanding views of King's Cross and The City.