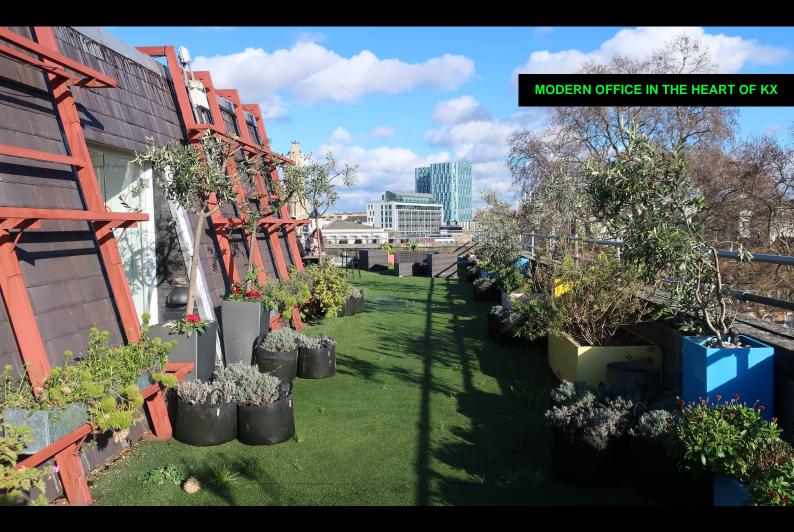

- Dedicated fibre in the building
- Fab roof garden
- A minute's walk to KX station
- On site concierge
- Garden square environment
- Classic art deco style building
- Various meeting rooms and private offices
- Comfort cooling
- Perimeter trunking
- Communal showers and bike store

#### Description

A modern, 1st floor suite with windows to all elevations and benefitting from excellent natural light.

This office has its own kitchen along with various meeting rooms in place although Derbyshire House also has excellent on site meeting and conference room facilities. Tenants of this building also enjoy use of an expansive communal roof terrace with commanding views of King's Cross and The City.