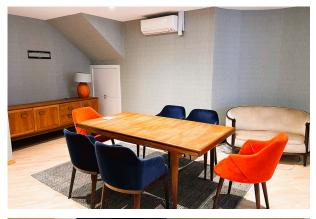

- Offered fully fitted with desks for 8 and space for 4 more
- Own meeting room
- Timber floors
- Comfort cooling
- Kitchen
- Communal WC's and shower
- Low service charge and business rates
- Good natural light
- 1 car parking space
- Bike parking

#### Description

Studio 11 Tiger House is a modern open plan office with good floor to ceiling height and and with natural light to its front, rear and side.

This property is predominantly open plan with a small meeting room to its front. This property includes a useful separate secure storage area and a single car parking space.