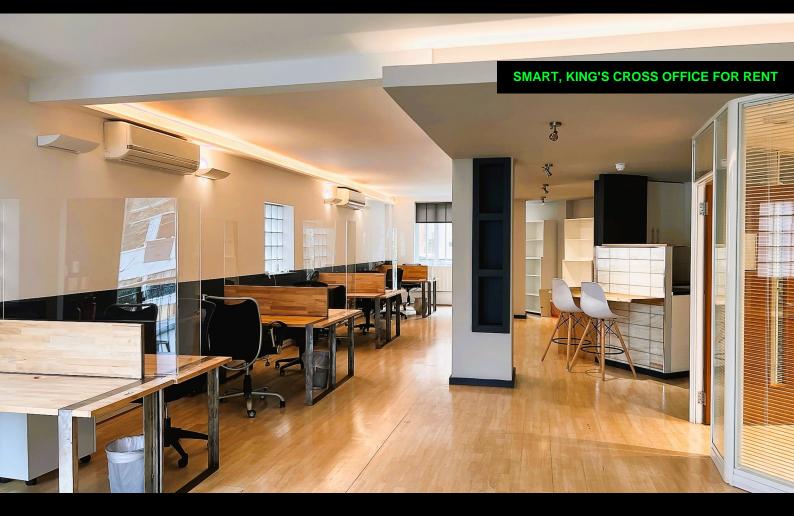

- Offered fully fitted with desks for 8 and space for 4 more
- Own meeting room
- Timber floors
- Comfort cooling
- Kitchen
- Communal WC's and shower
- Low service charge and business rates
- Good natural light
- 1 car parking space
- Bike parking

#### Description

Studio 11 Tiger House is a modern open plan office with good floor to ceiling height and and with natural light to its front, rear and side.

This property is predominantly open plan with a small meeting room to its front. This property includes a useful separate secure storage area and a single car parking space.