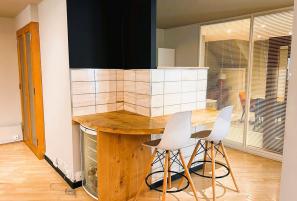

- Offered fully fitted with desks for 8 and space for 4 more
- Own meeting room
- Timber floors
- Comfort cooling
- Kitchen
- Communal WC's and shower
- Low service charge and business rates
- Good natural light
- 1 car parking space
- Bike parking

#### Description

Studio 11 Tiger House is a modern open plan office with good floor to ceiling height and and with natural light to its front, rear and side.

This property is predominantly open plan with a small meeting room to its front. This property includes a useful separate secure storage area and a single car parking space.