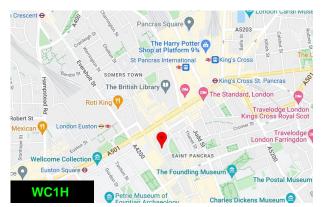

#### Location

Tiger House is on the apex of Burton Street and Flaxman Terrace and is an approximate 5 minutes walk to King's Cross & St Pancras and Euston Stations. London Underground's Victoria, Northern, Piccadilly, Metropolitan, Circle and Hammersmith and City lines as well as mainline and international rail services are easily accessed.