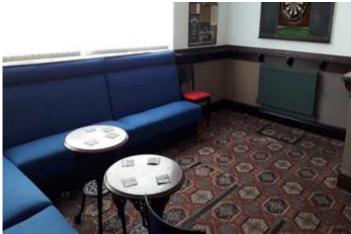

### Property

There are two entrances to the pub one taking you into the main bar area, with the other being a dedicated entrance to the lounge/function room. Upon entry to the main bar, you are greeted by a spacious open plan area, with a small traditional bar to the right with a mixture of fixed and loose seating along the left wall and to the centre of the room. Towards the back of the room is the pool table and darts throw with a corridor leading to the toilets to the right side. The lounge/function room can also be accessed from this corridor but also has a separate entrance with a second bar servery. The lounge/function room has plenty of room for at least 100 guests, with an abundance of fixed and loose seating in three distinct seating 'zones'.