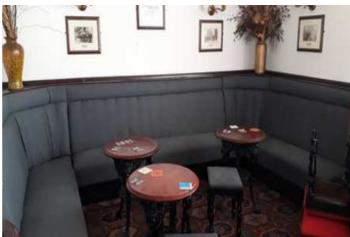

### Property

There are two entrances to the pub one taking you into the main bar area, with the other being a dedicated entrance to the lounge/function room. Upon entry to the main bar, you are greeted by a spacious open plan area, with a small traditional bar to the right with a mixture of fixed and loose seating along the left wall and to the centre of the room. Towards the back of the room is the pool table and darts throw with a corridor leading to the toilets to the right side. The lounge/function room can also be accessed from this corridor but also has a separate entrance with a second bar servery. The lounge/function room has plenty of room for at least 100 guests, with an abundance of fixed and loose seating in three distinct seating 'zones'.