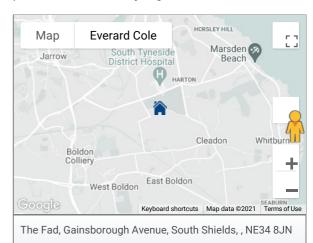

# New Lease Available - Rental Offers Invited

The Fad, Gainsborough Avenue, South Shields, , NE34 8JN

### Location

The Fad as it's affectionately known is a detached pub situated in the centre of the vibrant Whiteleas estate in South Shields located at the junction of Gainsborough Avenue and Rubens Avenue. Surrounded by a mixture of terraced and semi-detached housing, the pub serves the local community, and any prospective licensee has the opportunity to build links with the local primary school and parish church, both within a minute's walk from the pub. A great mix of families, young couples, and retirees are part of a population of over 8,000 Whiteleas residents, all potential customers of the Fad, with the next nearest pub, the New Mill a mile away. The nearby parade of shops are a magnet for local consumers and Temple Memorial Park situated just a quarter of a mile from the pub is home to football pitches for local teams, as well as plenty of activities for young and old alike including a leisure centre, play area, and skate park. The Fad is well-placed to cater to customers who use these local amenities, in particular, the local Sunday league football teams.