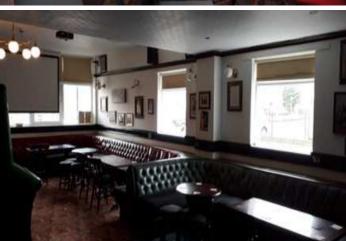

### Property

There are two entrances to the pub one taking you into the main bar area, with the other being a dedicated entrance to the lounge/function room. Upon entry to the main bar, you are greeted by a spacious open plan area, with a small traditional bar to the right with a mixture of fixed and loose seating along the left wall and to the centre of the room. Towards the back of the room is the pool table and darts throw with a corridor leading to the toilets to the right side. The lounge/function room can also be accessed from this corridor but also has a separate entrance with a second bar servery. The lounge/function room has plenty of room for at least 100 guests, with an abundance of fixed and loose seating in three distinct seating 'zones'.