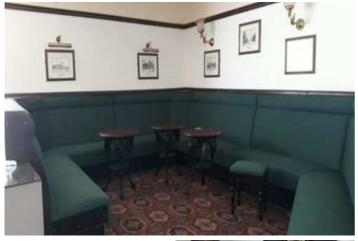

### Property

There are two entrances to the pub one taking you into the main bar area, with the other being a dedicated entrance to the lounge/function room. Upon entry to the main bar, you are greeted by a spacious open plan area, with a small traditional bar to the right with a mixture of fixed and loose seating along the left wall and to the centre of the room. Towards the back of the room is the pool table and darts throw with a corridor leading to the toilets to the right side. The lounge/function room can also be accessed from this corridor but also has a separate entrance with a second bar servery. The lounge/function room has plenty of room for at least 100 guests, with an abundance of fixed and loose seating in three distinct seating 'zones'.