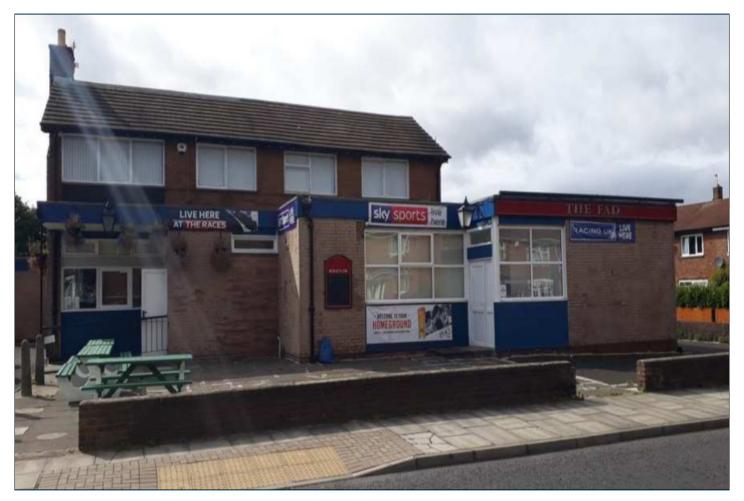

# The Fad

# New Lease Available - Rental Offers Invited

The Fad, Gainsborough Avenue, South Shields, , NE34 8JN

# AT A GLANCE DETACHED COMMUNITY PUB PROMINENT CORNER POSITION FUNCTION ROOM FOR CIRCA 100 GUESTS 3 BEDROOM OWNERS ACCOMMODATION TOTAL SITE AREA 0.315 ACRES (APPROX)

Acquisitions Disposal Landlord & Tenant Expert Witness Professional Services

### Property

There are two entrances to the pub one taking you into the main bar area, with the other being a dedicated entrance to the lounge/function room. Upon entry to the main bar, you are greeted by a spacious open plan area, with a small traditional bar to the right with a mixture of fixed and loose seating along the left wall and to the centre of the room. Towards the back of the room is the pool table and darts throw with a corridor leading to the toilets to the right side. The lounge/function room can also be accessed from this corridor but also has a separate entrance with a second bar servery. The lounge/function room has plenty of room for at least 100 guests, with an abundance of fixed and loose seating in three distinct seating 'zones'.