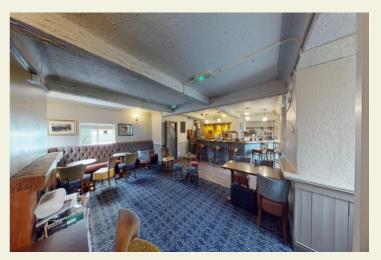

### **PROPERTY**

On entering the Sportsman you are greeted by an open plan bar area which is serviced by a well positioned bar servery. To the left hand side you will find a cosy seating area with a log burner for those colder evenings with a mixture of fixed and lose seating. To the left there is a further seating area made up of fixed seating and high back stools with darts board and TV screens to enjoy big screen sports. To the rear of the pub you will find a large lawned beer garden with wooden benches to enjoy al fresco drinks and features a kitchenette/ outside bottle bar which can be utilised to enhance a food offer in the summer months. Beyond the garden is a sizeable car park catering for approximately 20 vehicles.