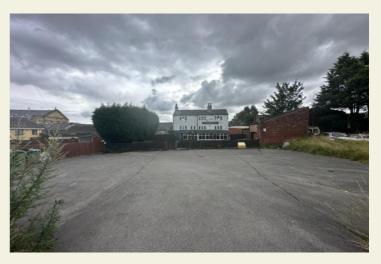

### **PROPERTY**

On entering the Sportsman you are greeted by an open plan bar area which is serviced by a well positioned bar servery. To the left hand side you will find a cosy seating area with a log burner for those colder evenings with a mixture of fixed and lose seating. To the left there is a further seating area made up of fixed seating and high back stools with darts board and TV screens to enjoy big screen sports. To the rear of the pub you will find a large lawned beer garden with wooden benches to enjoy al fresco drinks and features a kitchenette/ outside bottle bar which can be utilised to enhance a food offer in the summer months. Beyond the garden is a sizeable car park catering for approximately 20 vehicles.

# **MEASUREMENTS**

Total site area is 0.256 Acres with a building footprint of 2,077 Sq Ft. (Measurements Taken From a Digital Mapping System)