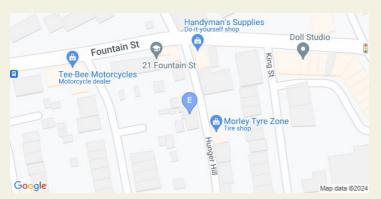

# **LOCATION**

The Sportsman Inn is located on Hungerhill Road on the edge of Morley town centre surrounded by densely populated residential housing. Morley is a market town located some 6 miles south of Leeds city centre.