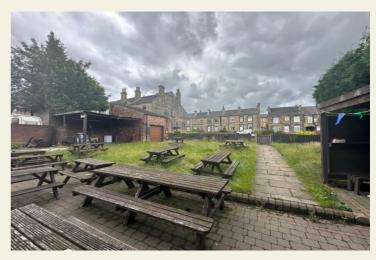

### **PROPERTY**

On entering the Sportsman you are greeted by an open plan bar area which is serviced by a well positioned bar servery. To the left hand side you will find a cosy seating area with a log burner for those colder evenings with a mixture of fixed and lose seating. To the left there is a further seating area made up of fixed seating and high back stools with darts board and TV screens to enjoy big screen sports. To the rear of the pub you will find a large lawned beer garden with wooden benches to enjoy al fresco drinks and features a kitchenette/ outside bottle bar which can be utilised to enhance a food offer in the summer months. Beyond the garden is a sizeable car park catering for approximately 20 vehicles.