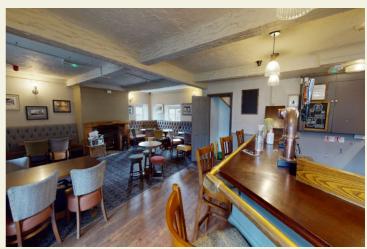

### **PROPERTY**

On entering the Sportsman you are greeted by an open plan bar area which is serviced by a well positioned bar servery. To the left hand side you will find a cosy seating area with a log burner for those colder evenings with a mixture of fixed and lose seating. To the left there is a further seating area made up of fixed seating and high back stools with darts board and TV screens to enjoy big screen sports. To the rear of the pub you will find a large lawned beer garden with wooden benches to enjoy al fresco drinks and features a kitchenette/ outside bottle bar which can be utilised to enhance a food offer in the summer months. Beyond the garden is a sizeable car park catering for approximately 20 vehicles.