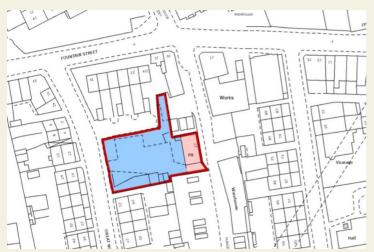

# **MEASUREMENTS**

Total site area is 0.256 Acres with a building footprint of 2,077 Sq Ft. (Measurements Taken From a Digital Mapping System)