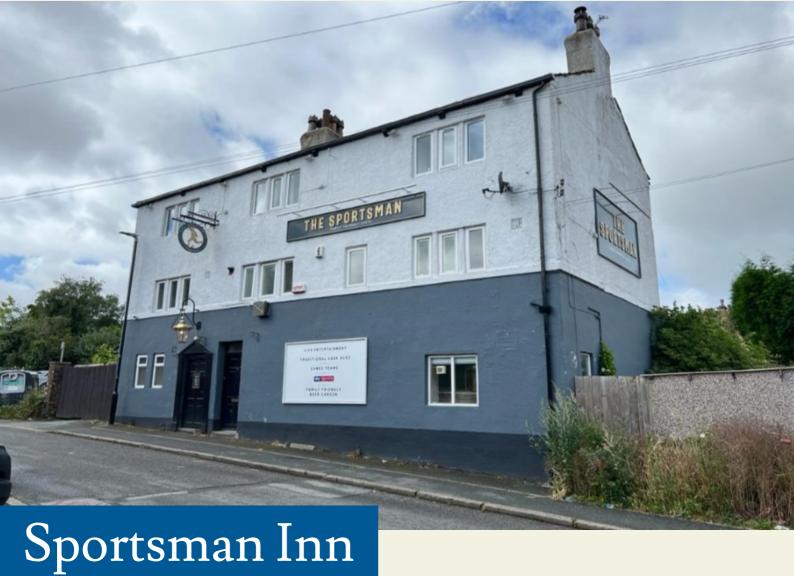

# Freehold £395,000 Plus VAT

Sportsman Inn, 14 Hungerhill Road, Morley, Leeds, LS27 9AD

# **LOCATION**

The Sportsman Inn is located on Hungerhill Road on the edge of Morley town centre surrounded by densely populated residential housing. Morley is a market town located some 6 miles south of Leeds city centre.