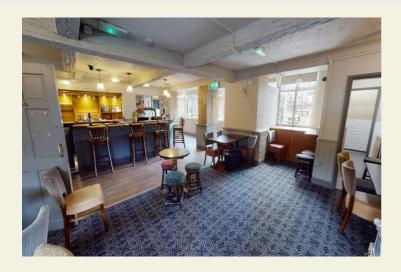

### **PROPERTY**

On entering the Sportsman you are greeted by an open plan bar area which is serviced by a well positioned bar servery. To the left hand side you will find a cosy seating area with a log burner for those colder evenings with a mixture of fixed and lose seating. To the left there is a further seating area made up of fixed seating and high back stools with darts board and TV screens to enjoy big screen sports. To the rear of the pub you will find a large lawned beer garden with wooden benches to enjoy al fresco drinks and features a kitchenette/ outside bottle bar which can be utilised to enhance a food offer in the summer months. Beyond the garden is a sizeable car park catering for approximately 20 vehicles.