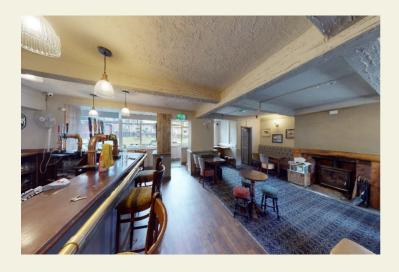

### **PROPERTY**

On entering the Sportsman you are greeted by an open plan bar area which is serviced by a well positioned bar servery. To the left hand side you will find a cosy seating area with a log burner for those colder evenings with a mixture of fixed and lose seating. To the left there is a further seating area made up of fixed seating and high back stools with darts board and TV screens to enjoy big screen sports. To the rear of the pub you will find a large lawned beer garden with wooden benches to enjoy al fresco drinks and features a kitchenette/ outside bottle bar which can be utilised to enhance a food offer in the summer months. Beyond the garden is a sizeable car park catering for approximately 20 vehicles.