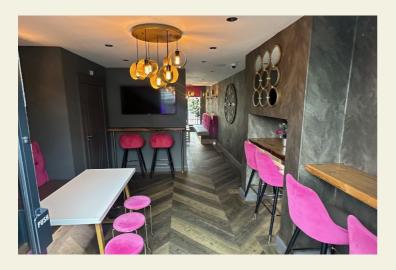

Entering the building through the front door you are greeted by the front bar having an impressive bar servery to the rear wall, fixed perimeter seating with low and high stools and Herringbone wood style flooring throughout and bi-fold doors to the front, this then leads through to the snug area again with good quality furnishings and seating on fixed perimeter seating low stools and high bench tables with bar stool seating. There is a wall mounted TV and disabled toilet also to this area. A wide opening door then leads out with stone steps to the external trading area with external seating and a large covered area with light and heating which is used all year round. Ladies and Gentleman's toilet.