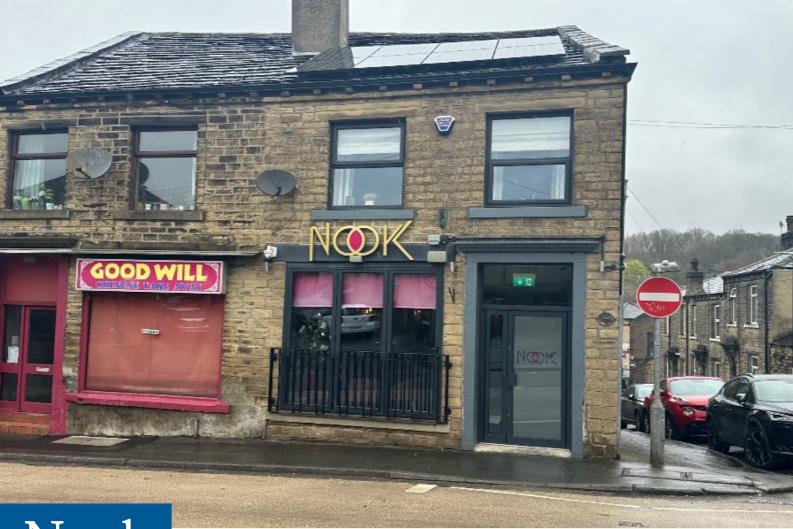

# Nook

# **Freehold** Offers in the Region of **£335,000**

Nook, 68 Saddleworth Road, West Vale, Halifax, HX4 8AG

#### PROPERTY

A stone built semi detached property extending to 2 storeys under a pitched stone roof. The property is of excellent condition throughout both trade areas and the residential accommodation.