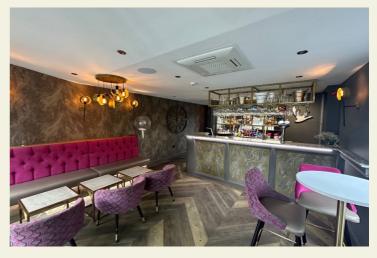

Entering the building through the front door you are greeted by the front bar having an impressive bar servery to the rear wall, fixed perimeter seating with low and high stools and Herringbone wood style flooring throughout and bi-fold doors to the front, this then leads through to the snug area again with good quality furnishings and seating on fixed perimeter seating low stools and high bench tables with bar stool seating. There is a wall mounted TV and disabled toilet also to this area. A wide opening door then leads out with stone steps to the external trading area with external seating and a large covered area with light and heating which is used all year round. Ladies and Gentleman's toilet.