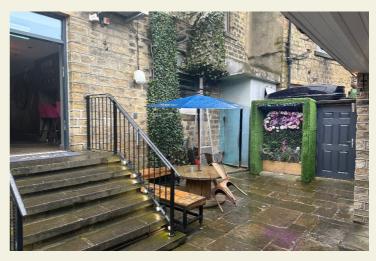

Entering the building through the front door you are greeted by the front bar having an impressive bar servery to the rear wall, fixed perimeter seating with low and high stools and Herringbone wood style flooring throughout and bi-fold doors to the front, this then leads through to the snug area again with good quality furnishings and seating on fixed perimeter seating low stools and high bench tables with bar stool seating. There is a wall mounted TV and disabled toilet also to this area. A wide opening door then leads out with stone steps to the external trading area with external seating and a large covered area with light and heating which is used all year round. Ladies and Gentleman's toilet.