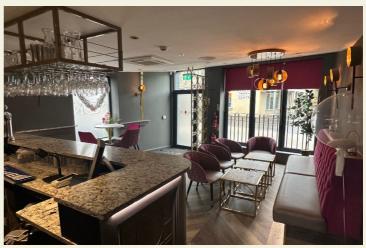

Entering the building through the front door you are greeted by the front bar having an impressive bar servery to the rear wall, fixed perimeter seating with low and high stools and Herringbone wood style flooring throughout and bi-fold doors to the front, this then leads through to the snug area again with good quality furnishings and seating on fixed perimeter seating low stools and high bench tables with bar stool seating. There is a wall mounted TV and disabled toilet also to this area. A wide opening door then leads out with stone steps to the external trading area with external seating and a large covered area with light and heating which is used all year round. Ladies and Gentleman's toilet.