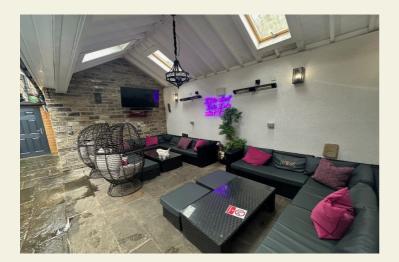

Entering the building through the front door you are greeted by the front bar having an impressive bar servery to the rear wall, fixed perimeter seating with low and high stools and Herringbone wood style flooring throughout and bi-fold doors to the front, this then leads through to the snug area again with good quality furnishings and seating on fixed perimeter seating low stools and high bench tables with bar stool seating. There is a wall mounted TV and disabled toilet also to this area. A wide opening door then leads out with stone steps to the external trading area with external seating and a large covered area with light and heating which is used all year round. Ladies and Gentleman's toilet.