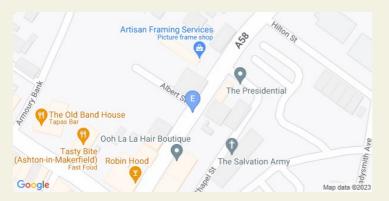

## **LOCATION**

The cross Keys is located fronting the A58 Bolton Road at the busy traffic light junction with Wigan Road in the centre of this bustling town. Ashton in Makerfield is a popular market town just 4 miles from Wigan town centre and some 17 miles east of Liverpool City Centre. Immediately to the rear of the pub is Aldi Supermarket with a large car park and other surrounding buildings are made up of other public houses and local retail businesses.