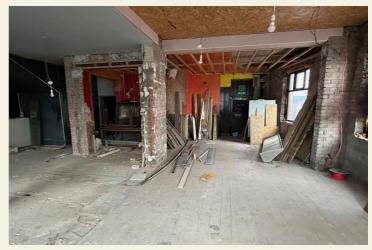

### **PROPERTY**

An end terrace building of brick construction extending to 2 storeys dating back to 1850. Inner entrance porch leading through to a large 'L' shaped trading area with stairs leading up to the first floor trading area. Internally it has been partly refurbished with the installation of 3 phase electric supply, the whole building has been re-wired and re-plumbed, ladies and gentleman's toilets have been tiled and just ready for the fittings to be installed. To the basement is a large cellar housing the beer cellar and additional storage areas. Although the property would make an excellent public house it does offer other potential uses subject to planning permissions.