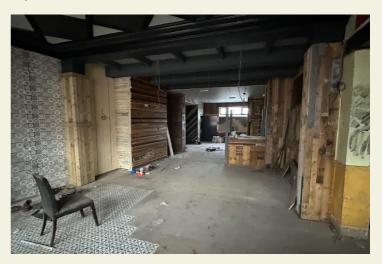

### **PROPERTY**

An end terrace building of brick construction extending to 2 storeys dating back to 1850. Inner entrance porch leading through to a large 'L' shaped trading area with stairs leading up to the first floor trading area. Internally it has been partly refurbished with the installation of 3 phase electric supply, the whole building has been re-wired and re-plumbed, ladies and gentleman's toilets have been tiled and just ready for the fittings to be installed. To the basement is a large cellar housing the beer cellar and additional storage areas. Although the property would make an excellent public house it does offer other potential uses subject to planning permissions.