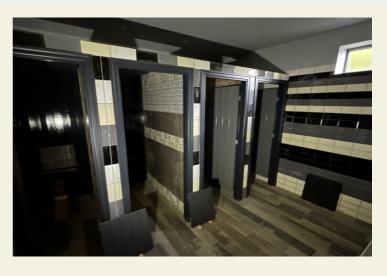

### **PROPERTY**

An end terrace building of brick construction extending to 2 storeys dating back to 1850. Inner entrance porch leading through to a large 'L' shaped trading area with stairs leading up to the first floor trading area. Internally it has been partly refurbished with the installation of 3 phase electric supply, the whole building has been re-wired and re-plumbed, ladies and gentleman's toilets have been tiled and just ready for the fittings to be installed. To the basement is a large cellar housing the beer cellar and additional storage areas. Although the property would make an excellent public house it does offer other potential uses subject to planning permissions.