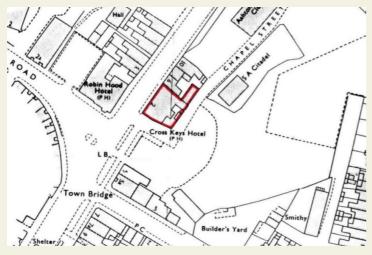

## **MEASUREMENTS**

Building footprint of 2,310 Sq Ft (231 Sq M) on a plot size of 0.064 acres. Measurement's taken from a digital mapping platform.

## **LOCATION**

The cross Keys is located fronting the A58 Bolton Road at the busy traffic light junction with Wigan Road in the centre of this bustling town. Ashton in Makerfield is a popular market town just 4 miles from Wigan town centre and some 17 miles east of Liverpool City Centre. Immediately to the rear of the pub is Aldi Supermarket with a large car park and other surrounding buildings are made up of other public houses and local retail businesses.