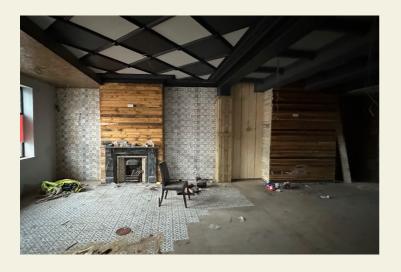

### **PROPERTY**

An end terrace building of brick construction extending to 2 storeys dating back to 1850. Inner entrance porch leading through to a large 'L' shaped trading area with stairs leading up to the first floor trading area. Internally it has been partly refurbished with the installation of 3 phase electric supply, the whole building has been re-wired and re-plumbed, ladies and gentleman's toilets have been tiled and just ready for the fittings to be installed. To the basement is a large cellar housing the beer cellar and additional storage areas. Although the property would make an excellent public house it does offer other potential uses subject to planning permissions.