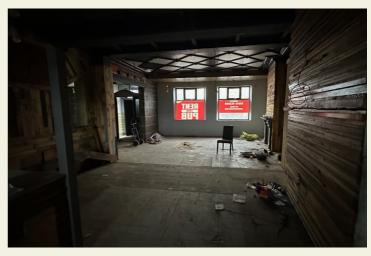

### **PROPERTY**

An end terrace building of brick construction extending to 2 storeys dating back to 1850. Inner entrance porch leading through to a large 'L' shaped trading area with stairs leading up to the first floor trading area. Internally it has been partly refurbished with the installation of 3 phase electric supply, the whole building has been re-wired and re-plumbed, ladies and gentleman's toilets have been tiled and just ready for the fittings to be installed. To the basement is a large cellar housing the beer cellar and additional storage areas. Although the property would make an excellent public house it does offer other potential uses subject to planning permissions.