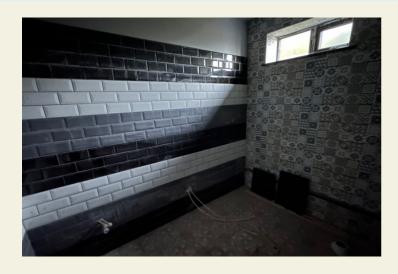

### **PROPERTY**

An end terrace building of brick construction extending to 2 storeys dating back to 1850. Inner entrance porch leading through to a large 'L' shaped trading area with stairs leading up to the first floor trading area. Internally it has been partly refurbished with the installation of 3 phase electric supply, the whole building has been re-wired and re-plumbed, ladies and gentleman's toilets have been tiled and just ready for the fittings to be installed. To the basement is a large cellar housing the beer cellar and additional storage areas. Although the property would make an excellent public house it does offer other potential uses subject to planning permissions.