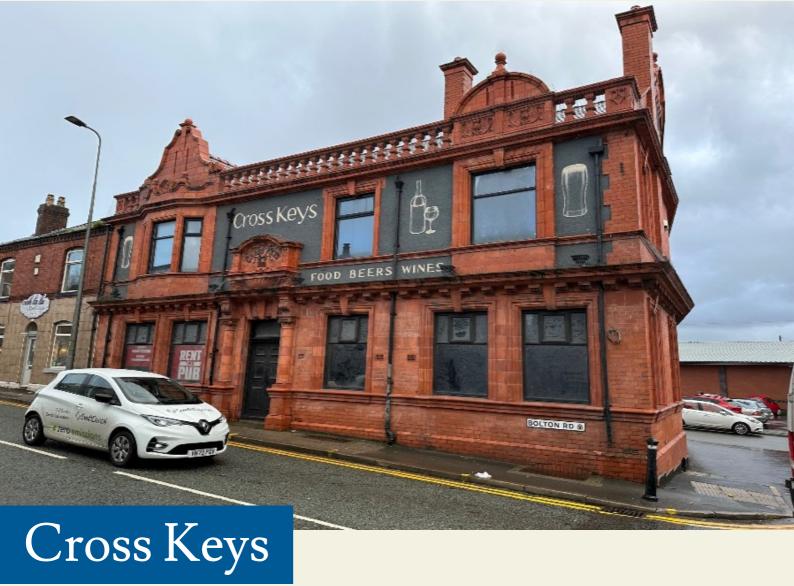

# Offers in the Region of £425,000 Plus VAT

Cross Keys, Bolton Road, Ashton in Makerfield, Wigan, WN4 8PA

## **LOCATION**

The cross Keys is located fronting the A58 Bolton Road at the busy traffic light junction with Wigan Road in the centre of this bustling town. Ashton in Makerfield is a popular market town just 4 miles from Wigan town centre and some 17 miles east of Liverpool City Centre. Immediately to the rear of the pub is Aldi Supermarket with a large car park and other surrounding buildings are made up of other public houses and local retail businesses.