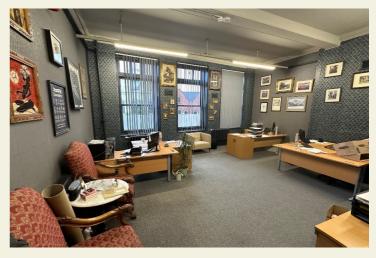

#### PROPERTY

The Property comprises a three storey, end of terrace Grade II listed building. The ground floor being the former post office counter with sorting office to the rear has full planning for change of use to a public house with storage rooms to the rear. The upper floors currently provide office accommodation and further storage that have been refurbished to a high standard. There is a basement area which provides further storage areas. The upper floors would also suit redevelopment to residential subject to planning permission. The ground floor is in need of full refurbishment but offers 5,700 sq ft of development space.

#### FIXTURES & FITTINGS

There are no fixtures and fittings on site, all office furniture will be removed.