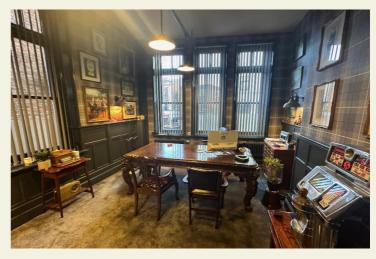

#### PROPERTY

The Property comprises a three storey, end of terrace Grade II listed building. The ground floor being the former post office counter with sorting office to the rear has full planning for change of use to a public house with storage rooms to the rear. The upper floors currently provide office accommodation and further storage that have been refurbished to a high standard. There is a basement area which provides further storage areas. The upper floors would also suit redevelopment to residential subject to planning permission. The ground floor is in need of full refurbishment but offers 5,700 sq ft of development space.

#### FIXTURES & FITTINGS

There are no fixtures and fittings on site, all office furniture will be removed.