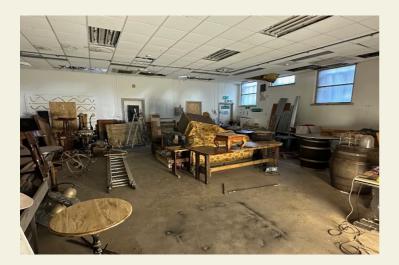

#### PROPERTY

The Property comprises a three storey, end of terrace Grade II listed building. The ground floor being the former post office counter with sorting office to the rear has full planning for change of use to a public house with storage rooms to the rear. The upper floors currently provide office accommodation and further storage that have been refurbished to a high standard. There is a basement area which provides further storage areas. The upper floors would also suit redevelopment to residential subject to planning permission. The ground floor is in need of full refurbishment but offers 5,700 sq ft of development space.

#### FIXTURES & FITTINGS

There are no fixtures and fittings on site, all office furniture will be removed.