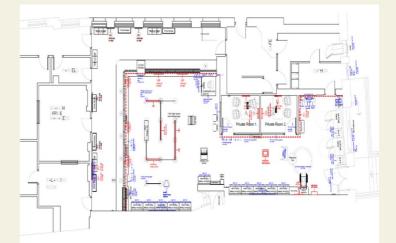

#### MEASUREMENTS

Total floor area extends to 8,752 Sq Ft (813 Sq M) on a total plot size of 0.138 acres. Measurements taken from a digital mapping platform.

#### TENURE

Freehold interest in the main Property with long leasehold tenure to the rear of the building. The lease terms are 999 year lease from 1st May 1883 with 853 years unexpired.

| Floor            | Area (m2) | Area (sq ft) |
|------------------|-----------|--------------|
| Basement         | 90.9      | 978          |
| Ground Floor     | 497.6     | 5,356        |
| First Floor      | 150.8     | 1,623        |
| Second Floor     | 73.8      | 794          |
| Total Floor Area | 813.1     | 8,752        |