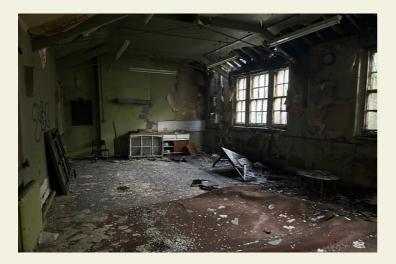

#### PROPERTY

The Property comprises a three storey, end of terrace Grade II listed building. The ground floor being the former post office counter with sorting office to the rear has full planning for change of use to a public house with storage rooms to the rear. The upper floors currently provide office accommodation and further storage that have been refurbished to a high standard. There is a basement area which provides further storage areas. The upper floors would also suit redevelopment to residential subject to planning permission. The ground floor is in need of full refurbishment but offers 5,700 sq ft of development space.