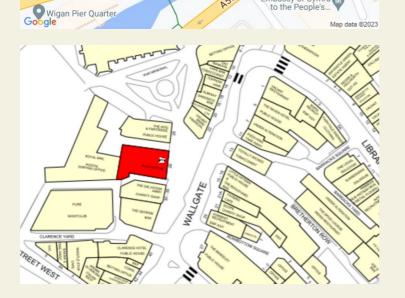

#### LOCATION

Arnold Cla Wigan Motorst

The property is located in the centre of the town, Wigan is located between Liverpool and Manchester, just off the M6. The closest train station is Wigan Wallgate, 300 ft walk away and Wigan North Western, 0.1 mile walking distance. The Property is located on the prime retail pitch on Wallgate Road, surrounded by a mixture of local and national retailers, pubs and restaurants and the Grand Arcade shopping centre.