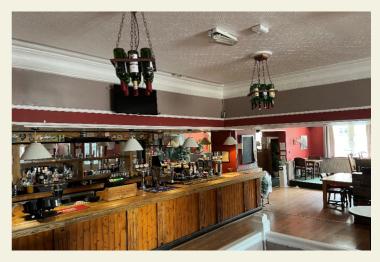

#### PROPERTY

A detached stone built property extending to 3 storeys under a series of pitched tile roofs.

Outer entrance porch leading through to split level bar/restaurant area for approximately 70 customers on an assortment of chairs, exposed feature brick walling, open fires and polished wooden floor. Large central bar servery.

Ladies and Gentleman's toilets.

Commercial catering kitchen with a range of commercial catering equipment and direct access out to small carvery area.

Basement beer cellar and vast amount of storage.

To the first and second floor are 9 en-suite letting bedrooms and a 1 bedroom flat for owners/managers accommodation.