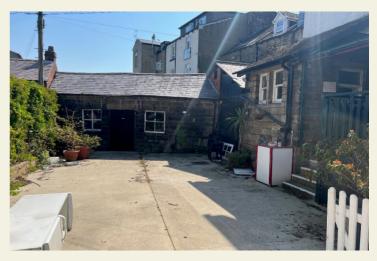

Externally there is a beer garden and a large stone built outbuilding which could be developed into an outside BBQ or bar area with direct access onto the beer garden.