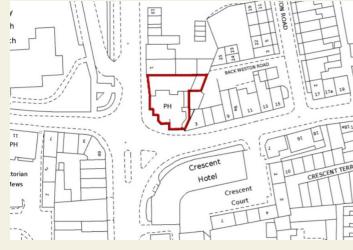

#### MEASUREMENTS

Total site area is 0.130 acres with a building footprint of 3,347 Sq Ft. (Measurements Taken From a Digitsl Mapping Source).