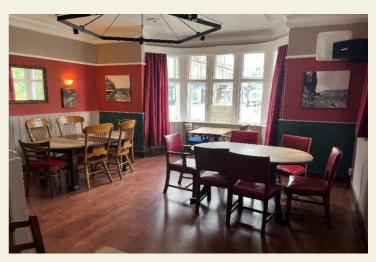

#### PROPERTY

A detached stone built property extending to 3 storeys under a series of pitched tile roofs.

Outer entrance porch leading through to split level bar/restaurant area for approximately 70 customers on an assortment of chairs, exposed feature brick walling, open fires and polished wooden floor. Large central bar servery.