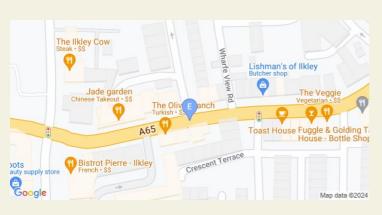

# LOCATION

The Dalesway occupies one of the most prominent positions in the historic town of Ilkley located on the main traffic lights in the centre of town. Ilkley is an affluent spa town and has been named as one of the most desirable places to live in the UK, the town itself has a number of good quality pubs, restaurants, bars and other eateries throughout the town which are frequented by locals and the high degree of tourists that vist the town and the famous Ilkley Moor all year round.