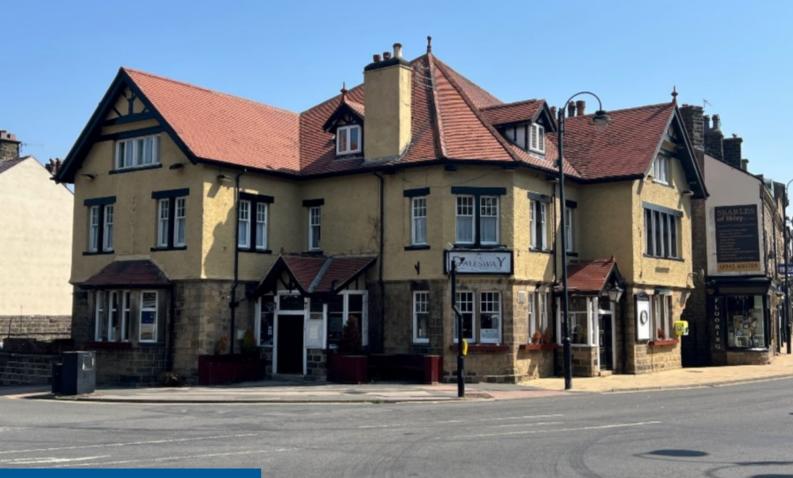

# Freehold Reduced to £795,000 Plus VAT

Dalesway, Leeds Road, Ilkley, West Yorkshire, LS29 8DH

#### PROPERTY

A detached stone built property extending to 3 storeys under a series of pitched tile roofs.

Outer entrance porch leading through to split level bar/restaurant area for approximately 70 customers on an assortment of chairs, exposed feature brick walling, open fires and polished wooden floor. Large central bar servery.

# LOCATION

The Dalesway occupies one of the most prominent positions in the historic town of Ilkley located on the main traffic lights in the centre of town. Ilkley is an affluent spa town and has been named as one of the most desirable places to live in the UK, the town itself has a number of good quality pubs, restaurants, bars and other eateries throughout the town which are frequented by locals and the high degree of tourists that vist the town and the famous Ilkley Moor all year round.