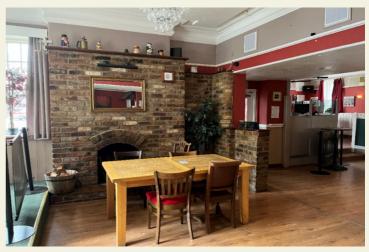

#### PROPERTY

A detached stone built property extending to 3 storeys under a series of pitched tile roofs.

Outer entrance porch leading through to split level bar/restaurant area for approximately 70 customers on an assortment of chairs, exposed feature brick walling, open fires and polished wooden floor. Large central bar servery.