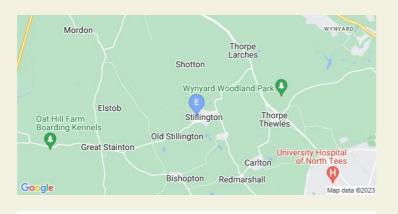

### LOCATION

The Royal is located at the far end of West Street in a residential area. Stillington is a village in the civil parish of Stillington and Whitton, in County Durham, it lies 6.5 miles northwest of Stocktonon-Tees and 5.8 miles south of Sedgefield.