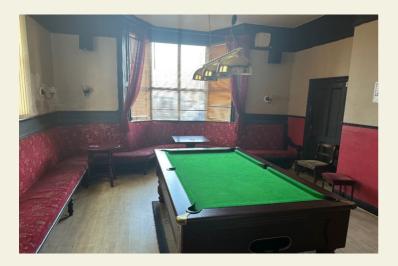

#### PROPERTY

Inner entrance porch leading through to the main bar area having part polished wooden floor and part slate flooring accommodating approximately 65 persons on fixed perimeter seating, low stools and assorted chairs with plenty of additional standing areas. To the far end of the main bar is a darts area and large screen projection TV and having an impressive feature central bar servery. To the left of the entrance porch is the pool room seating approximately 30 persons on fixed perimeter seating and a small hatch to the bar servery for ease of operation. Leading through from the main bar are 2 large unused rooms one of which has previously been used as a snug.