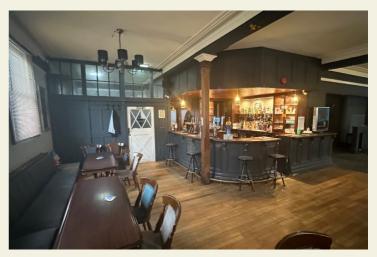

#### PROPERTY

Inner entrance porch leading through to the main bar area having part polished wooden floor and part slate flooring accommodating approximately 65 persons on fixed perimeter seating, low stools and assorted chairs with plenty of additional standing areas. To the far end of the main bar is a darts area and large screen projection TV and having an impressive feature central bar servery. To the left of the entrance porch is the pool room seating approximately 30 persons on fixed perimeter seating and a small hatch to the bar servery for ease of operation. Leading through from the main bar are 2 large unused rooms one of which has previously been used as a snug.