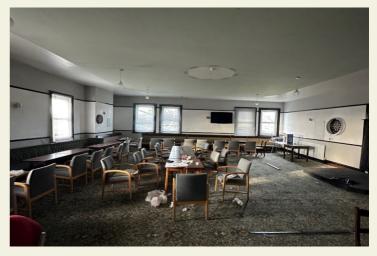

#### PROPERTY

Inner entrance porch leading through to the main bar area having part polished wooden floor and part slate flooring accommodating approximately 65 persons on fixed perimeter seating, low stools and assorted chairs with plenty of additional standing areas. To the far end of the main bar is a darts area and large screen projection TV and having an impressive feature central bar servery. To the left of the entrance porch is the pool room seating approximately 30 persons on fixed perimeter seating and a small hatch to the bar servery for ease of operation. Leading through from the main bar are 2 large unused rooms one of which has previously been used as a snug.