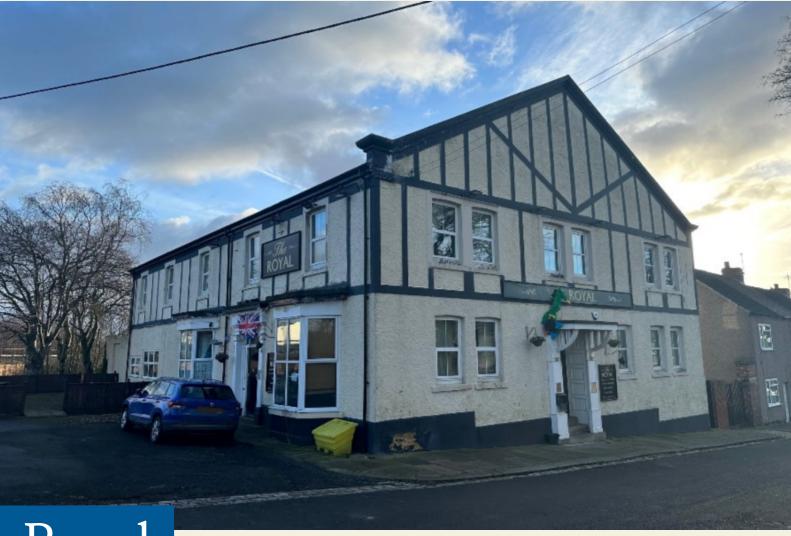

# Royal

# Freehold Reduced to £175,000 Plus VAT

Royal, 2 West Street, Stillington, Stockton on Tees, TS21 1JU

### LOCATION

The Royal is located at the far end of West Street in a residential area. Stillington is a village in the civil parish of Stillington and Whitton, in County Durham, it lies 6.5 miles northwest of Stocktonon-Tees and 5.8 miles south of Sedgefield.