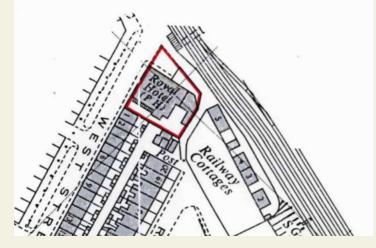

### LOCATION

The Royal is located at the far end of West Street in a residential area. Stillington is a village in the civil parish of Stillington and Whitton, in County Durham, it lies 6.5 miles northwest of Stocktonon-Tees and 5.8 miles south of Sedgefield.