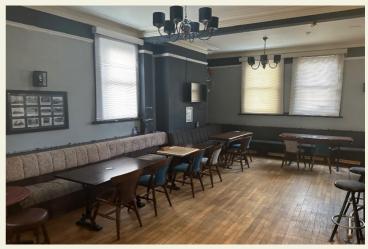

Ladies and Gentlemans toilets. Large beer cellar, bottle store and additional storage rooms.

To the first floor is a larger function room to accommodate approximately 100 persons with a self contained bar servery to the corner and a central stage area.