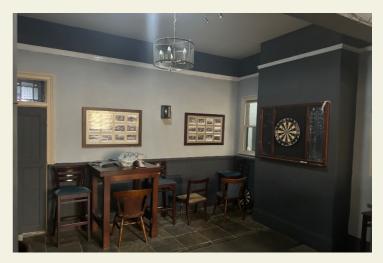

#### PROPERTY

Inner entrance porch leading through to the main bar area having part polished wooden floor and part slate flooring accommodating approximately 65 persons on fixed perimeter seating, low stools and assorted chairs with plenty of additional standing areas. To the far end of the main bar is a darts area and large screen projection TV and having an impressive feature central bar servery. To the left of the entrance porch is the pool room seating approximately 30 persons on fixed perimeter seating and a small hatch to the bar servery for ease of operation. Leading through from the main bar are 2 large unused rooms one of which has previously been used as a snug.