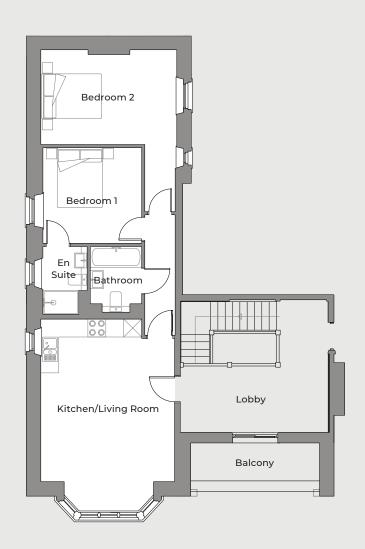

### 2 bedroom apartment

A spacious luxury 2 bedroom apartment situated on the first floor of the property to the right-hand side. This modern home comprises 2 double bedrooms, with the master bedroom featuring an en suite, a family bathroom and spacious living room which has a dual aspect.

#### **KEY FEATURES**

- Converted period property
- Spacious kitchen/living room
- Family bathroom
- 2 double bedrooms
- En suite master bedroom
- 2 dedicated private parking spaces
- Landscaped shared gardens

### **FIRST FLOOR**

| Kitchen/Living Room | 4475   | х | 6470  |
|---------------------|--------|---|-------|
|                     | 14'8"  | х | 21'3" |
| Bedroom 1           | 3305   | х | 3201  |
|                     | 10'10" | х | 10'6" |
| Bedroom 2           | 4550   | х | 3170  |
|                     | 14'11" | х | 10'5" |

Bedroom dimensions exclude en suite, corridors & wardrobes