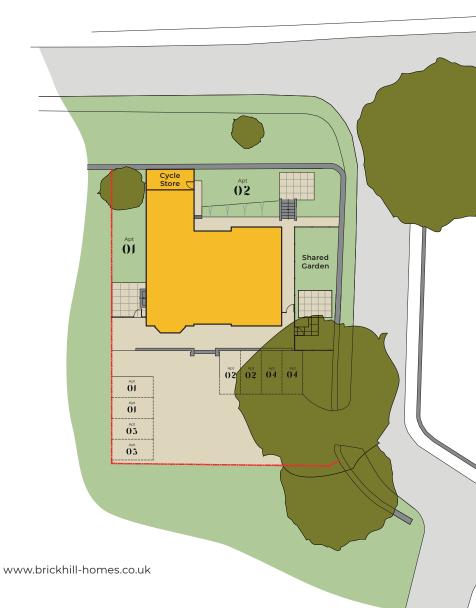

# SITE PLAN

APARTMENT 1 2 bedroom apartment 67.5m<sup>2</sup> / 725ft<sup>2</sup>

APARTMENT 2 2 bedroom apartment 81.2m² / 874ft²

APARTMENT 3 2 bedroom apartment 67.1m<sup>2</sup> / 722ft<sup>2</sup>

APARTMENT 4 2 bedroom apartment 68.4m<sup>2</sup> / 735ft<sup>2</sup>