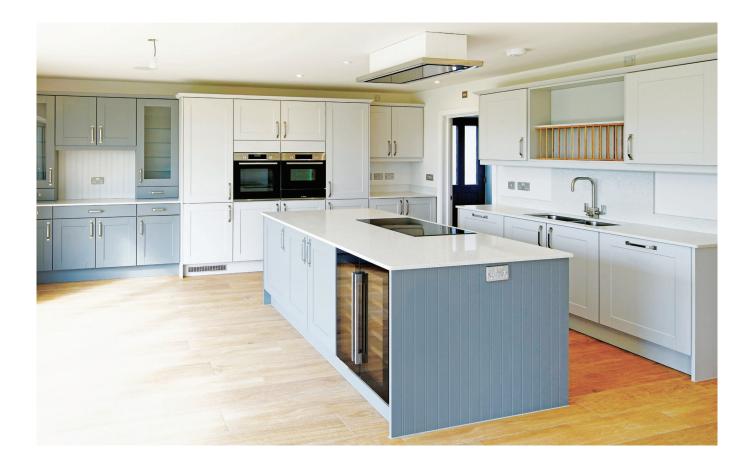

### 2 bedroom apartment

A spacious luxury 2 bedroom apartment situated on the ground floor of the property to the left-hand side. This stunning home comprises 2 double bedrooms, with the master bedroom featuring an en suite, a family bathroom and a spacious open plan kitchen/living room area that boasts a feature bay window.

## 2 bedroom apartment

A spacious luxury 2 bedroom apartment situated on the ground floor of the property to the righthand side. This beautiful home comprises 2 double bedrooms, with the master bedroom featuring an en suite, a family bathroom and a spacious living room which has a dual aspect.

### 2 bedroom apartment

A spacious luxury 2 bedroom apartment situated on the first floor of the property to the right-hand side. This modern home comprises 2 double bedrooms, with the master bedroom featuring an en suite, a family bathroom and spacious living room which has a dual aspect.

### 2 bedroom apartment

A spacious luxury 2 bedroom apartment situated on the first floor of the property to the right-hand side. This stunning home comprises 2 double bedrooms, with the master bedroom featuring an en suite, a family bathroom and a spacious open plan kitchen/ living room, with dual aspect.