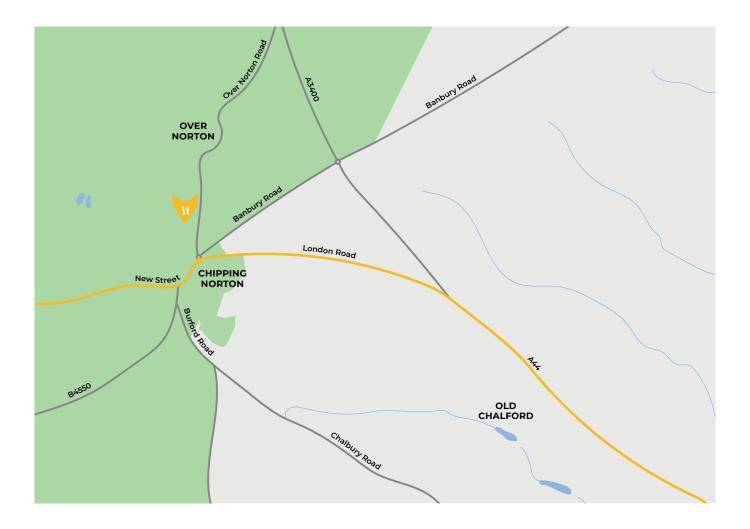

### DIRECTIONS

Please use the postcode OX7 5NN.

Approach the town using the A44 or Banbury Road.

Continue until reaching the twin mini-round-abouts at the junction of A44, Banbury Road and the B4026. Take the exit for B4026 (Over Norton Road).

Continue over the pedestrian crossing and take the first left into Spring Street.

The driveway to The Chestnuts is the first turning on the right-hand side.

The Chestnuts. Spring Street, Chipping Norton, OX7 5NN