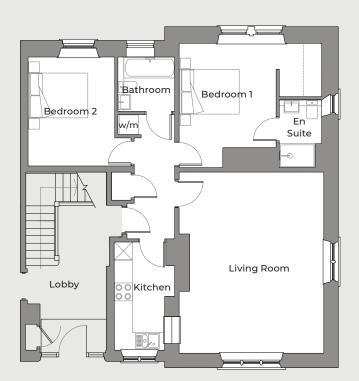

## 2 bedroom apartment

A spacious luxury 2 bedroom apartment situated on the ground floor of the property to the righthand side. This beautiful home comprises 2 double bedrooms, with the master bedroom featuring an en suite, a family bathroom and a spacious living room which has a dual aspect.

### **GROUND FLOOR**

| Living Room | 4840   | х | 6060    |
|-------------|--------|---|---------|
|             | 15'11" | х | 19'11"  |
| Kitchen     | 2021   | х | 3620    |
|             | 6'8"   | х | יוויוו" |
| Bedroom 1   | 4770   | х | 4160    |
|             | 15'8"  | х | 13'8"   |
| Bedroom 2   | 3445   | х | 3645    |
|             | 11'4"  | х | 12'0"   |

Bedroom dimensions exclude en suite, corridors & wardrobes