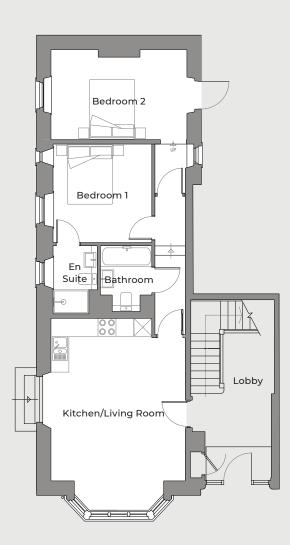

### 2 bedroom apartment

A spacious luxury 2 bedroom apartment situated on the ground floor of the property to the left-hand side. This stunning home comprises 2 double bedrooms, with the master bedroom featuring an en suite, a family bathroom and a spacious open plan kitchen/living room area that boasts a feature bay window.

### **GROUND FLOOR**

| Kitchen/Living Room | 4495   | х | 6420  |
|---------------------|--------|---|-------|
|                     | 14'9"  | х | 21'0" |
| Bedroom 1           | 3305   | х | 3297  |
|                     | 10'10" | х | 10'9" |
| Bedroom 2           | 4550   | х | 3010  |
|                     | 14'11" | х | 9'11" |

Bedroom dimensions exclude en suite, corridors & wardrobes