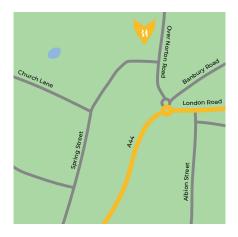

### DIRECTIONS

Please use the postcode OX7 5NN.

Approach the town using the A44 or Banbury Road.

Continue until reaching the twin mini-round-abouts at the junction of A44, Banbury Road and the B4026. Take the exit for B4026 (Over Norton Road).

Continue over the pedestrian crossing and take the first left into Spring Street.

The driveway to The Chestnuts is the first turning on the right-hand side.

The Chestnuts. Spring Street, Chipping Norton, OX7 5NN