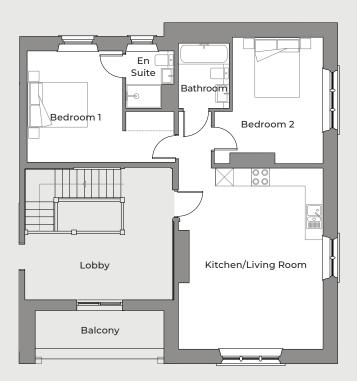

### 2 bedroom apartment

A spacious luxury 2 bedroom apartment situated on the first floor of the property to the right-hand side. This stunning home comprises 2 double bedrooms, with the master bedroom featuring an en suite, a family bathroom and a spacious open plan kitchen/ living room, with dual aspect.

#### **KEY FEATURES**

- Converted period property
- Spacious kitchen/living room
- Family bathroom
- 2 double bedrooms
- En suite master bedroom
- 2 dedicated private parking spaces
- Landscaped shared gardens

## FIRST FLOOR

| Kitchen/Living Room | 4840   | х | 6060   |
|---------------------|--------|---|--------|
|                     | 15'11" | х | 19'11" |
| Bedroom 1           | 4915   | х | 3725   |
|                     | 16'2"  | х | 12'3"  |
| Bedroom 2           | 3615   | х | 4230   |
|                     | 11'10" | х | 13'11" |

Bedroom dimensions exclude en suite, corridors & wardrobes