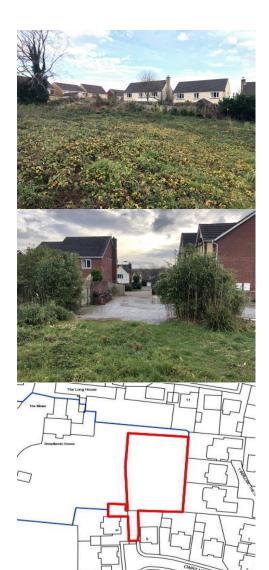

## Description

An excellent opportunity to purchase land with development potential with outline planning consent.

The land extends to approximately 0.371 acres (0.15 hectares).

The land benefits from access off Cwrt Newydd and is situated in a residential area within close proximity to both the A48 and A473.

Please see the plan attached, land edged in red.