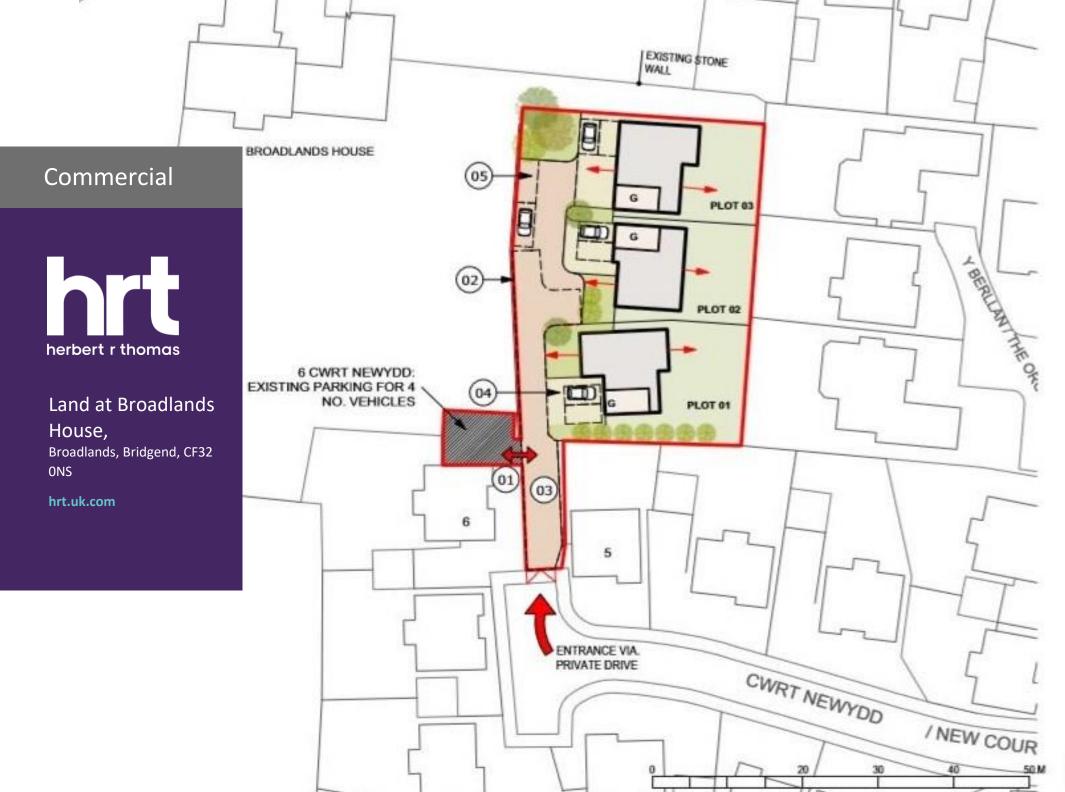

## Description

An excellent opportunity to purchase land with development potential with outline planning consent.

The land extends to approximately 0.371 acres (0.15 hectares).

The land benefits from access off Cwrt Newydd and is situated in a residential area within close proximity to both the A48 and A473.

Please see the plan attached, land edged in red.

## **Planning**

Reference: P/18/564/OUT

**Proposal:** Outline planning permission for a residential development for three new build

dwellings

**Decision:** Approved

The outline planning application indicates that the land would be used for residential development of three new build detached dwellings. The application indicates that each property would be two storey, with front and rear garden, two parking spaces and a garage.