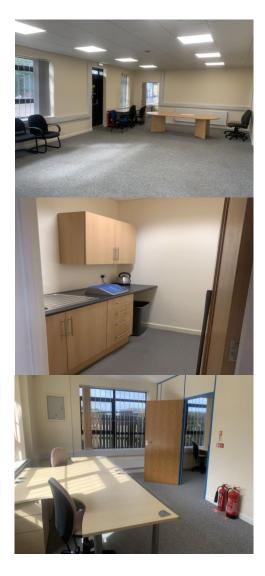

#### Description

The property comprises a modern two storey office building with one office unit on the ground floor available to rent.

Internally, the unit provides open plan office accommodation with plastered and painted walls, suspended ceiling with spotlights, power and data points throughout.

The unit has its own WC and kitchen, as well as shared use of communal areas.