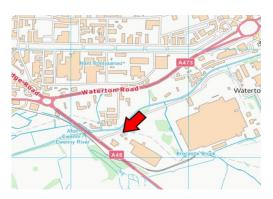

#### Location

For Sat Nav users: Postcode CF31 3PL

Atlantic House is located just off the A473, which is the main arterial road into Bridgend from Junction 34 of the M4 and approximately 1 mile from the town centre.