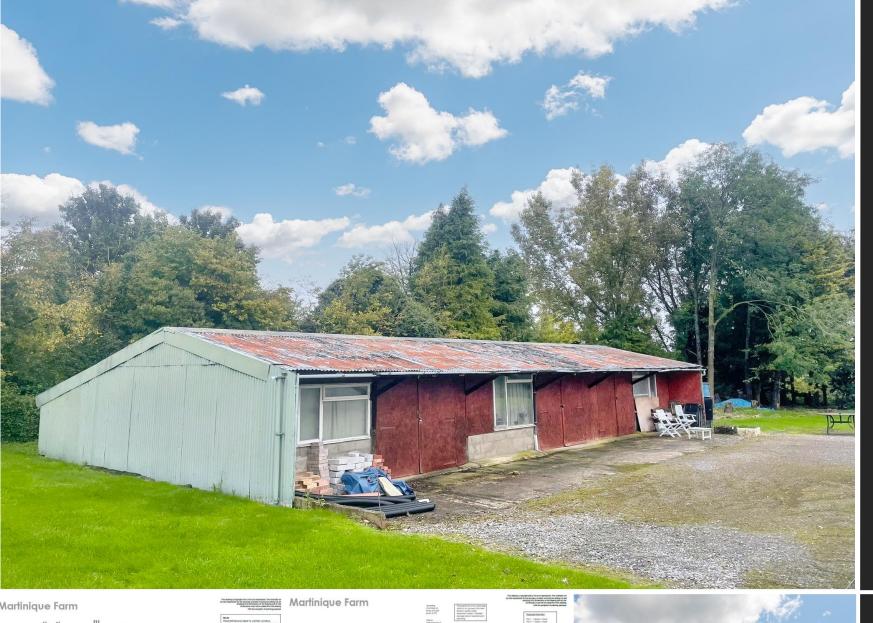

#### PROPERTY SUMMARY

Nestled in the tranquil hamlet of East Martin and surrounded by open farmland, Martinique Farm offers a rare chance to acquire two former agricultural buildings on a generous plot, both with planning permissions to either replace or convert them into beautiful residential dwellings. The buildings, which have previously been used for storage, are situated in a scenic rural setting with stunning open views to the rear.

Planning Application Nos. 23/11191 and 22/11012 have granted separate permissions (subject to conditions) for the transformation of these buildings into contemporary 3-bedroom homes. All units will benefit from spacious rear gardens that border neighbouring farmland, providing an incredible opportunity for the new owner to create a stylish, modern residence in a truly idyllic environment. Plot 1, spanning approximately 140 sq. m., is set to feature a master bedroom with en suite and dressing room, two additional bedrooms, a family bathroom, a snug or home office, and a generous open-plan kitchen, dining, and living space. The layout is thoughtfully designed to make the most of the breath-taking rural outlook.