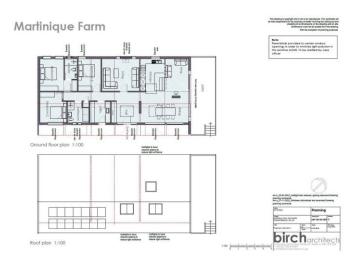

in a scenic rural setting with stunning open views to the rear.

Planning Application Nos. 23/11191 and 22/11012 have granted separate permissions (subject to conditions) for the transformation of these buildings into contemporary 3-bedroom homes. All units will benefit from spacious rear gardens that border neighbouring farmland, providing an incredible opportunity for the new owner to create a stylish, modern residence in a truly idyllic environment. Plot 1, spanning approximately 140 sq. m., is set to feature a master bedroom with en suite and dressing room, two additional bedrooms, a family bathroom, a snug or home office, and a generous open-plan kitchen, dining, and living space. The layout is thoughtfully designed to make the most of the breath-taking rural outlook.

### FLOORPLAN



#### **DIRECTIONS**

From Fordingbridge, head toward Damerham. After entering the village, pass The Compasses pub and cross the small bridge, immediately turning right onto High Street (signposted Martin). Continue for approximately 3 miles until you reach Martin. Take the first right (signposted East Martin) and follow the road for around 1.5 miles. The entrance to Martinique Farm will be on the right-hand side.

## CONTACT

Guildford 28-30 Chertsey Street Guildford Surrey GU1 4HD

E guildfordsales@kingsestates.net

T 01483 941 010

kingsestates.net