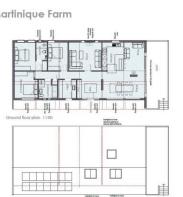

Planning Application Nos. 23/11191 and 22/11012 have granted separate permissions (subject to conditions) for the transformation of these buildings into contemporary 3-bedroom homes. All units will benefit from spacious rear gardens that border neighbouring farmland, providing an incredible opportunity for the new owner to create a stylish, modern residence in a truly idyllic environment. Plot 1, spanning approximately 140 sq. m., is set to feature a master bedroom with en suite and dressing room, two additional bedrooms, a family bathroom, a snug or home office, and a generous open-plan kitchen, dining, and living space. The layout is thoughtfully designed to make the most of the breath-taking rural outlook.

### FLOORPLAN