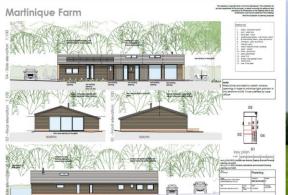

Planning Application Nos. 23/11191 and 22/11012 have granted separate permissions (subject to conditions) for the transformation of these buildings into contemporary 3-bedroom homes. All units will benefit from spacious rear gardens that border neighbouring farmland, providing an incredible opportunity for the new owner to create a stylish, modern residence in a truly idyllic environment. Plot 3, spanning approximately 181 sq. m., is set to feature a luxurious master bedroom with en suite and dressing room, two additional bedrooms, a family bathroom, a snug or home office, and a generous openplan kitchen, dining, and living space. The layout is thoughtfully designed to make the most of the breathtaking rural outlook. Additionally, plans include an attached double carport for convenient parking.