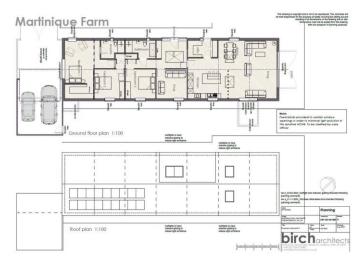

and a generous openplan kitchen, dining, and living space. The layout is thoughtfully designed to make the most of the breathtaking rural outlook. Additionally, plans include an attached double carport for convenient parking.

#### **DIRECTIONS**

From Fordingbridge, head toward Damerham. After entering the village, pass The Compasses pub and cross the small bridge, immediately turning right onto High Street (signposted Martin). Continue for approximately 3 miles until you reach Martin. Take the first right (signposted East Martin) and follow the road for around 1.5 miles. The entrance to Martinique Farm will be on the right-hand side.

## CONTACT

Guildford 28-30 Chertsey Street Guildford Surrey GU1 4HD

E guildfordsales@kingsestates.net

T 01483 941 010

kingsestates.net

### FLOORPLAN