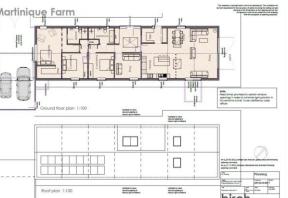

### FLOORPLAN

Planning Application Nos. 23/11191 and 22/11012 have granted separate permissions (subject to conditions) for the transformation of these buildings into contemporary 3-bedroom homes. All units will benefit from spacious rear gardens that border neighbouring farmland, providing an incredible opportunity for the new owner to create a stylish, modern residence in a truly idyllic environment. Plot 3, spanning approximately 181 sq. m., is set to feature a luxurious master bedroom with en suite and dressing room, two additional bedrooms, a family bathroom, a snug or home office, and a generous openplan kitchen, dining, and living space. The layout is thoughtfully designed to make the most of the breathtaking rural outlook. Additionally, plans include an attached double carport for convenient parking.