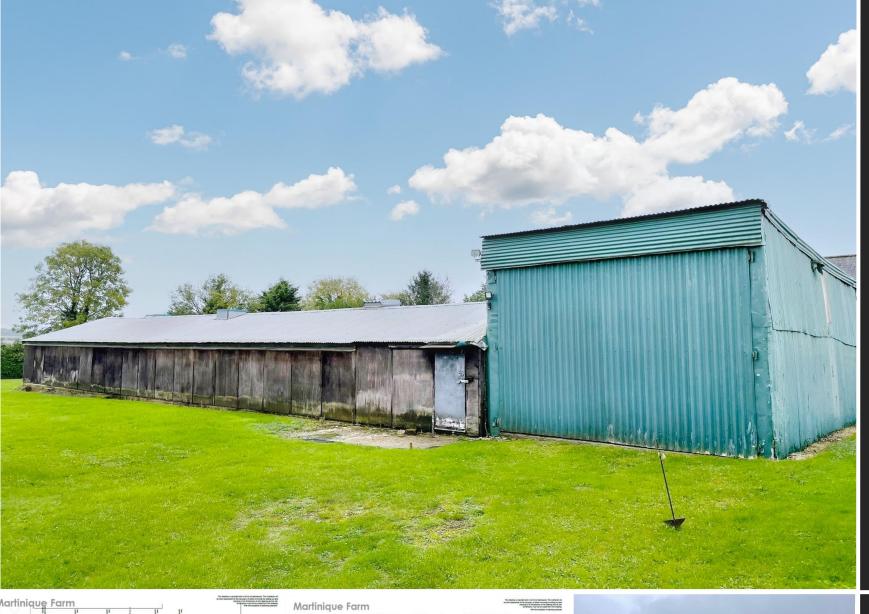

#### **PROPERTY SUMMARY**

Nestled in the tranquil hamlet of East Martin and surrounded by open farmland, Martinique Farm offers a rare chance to acquire two former agricultural buildings on a generous plot, both with planning permissions to either replace or convert them into beautiful residential dwellings. The buildings, which have previously been used for storage, are situated in a scenic rural setting with stunning open views to the rear.

Planning Application Nos. 23/11191 and 22/11012 have granted separate permissions (subject to conditions) for the transformation of these buildings into contemporary 3-bedroom homes. All units will benefit from spacious rear gardens that border neighbouring farmland, providing an incredible opportunity for the new owner to create a stylish, modern residence in a truly idyllic environment. Plot 3, spanning approximately 181 sq. m., is set to feature a luxurious master bedroom with en suite and dressing room, two additional bedrooms, a family bathroom, a snug or home office, and a generous openplan kitchen, dining, and living space. The layout is thoughtfully designed to make the most of the breathtaking rural outlook. Additionally, plans include an attached double carport for convenient parking.