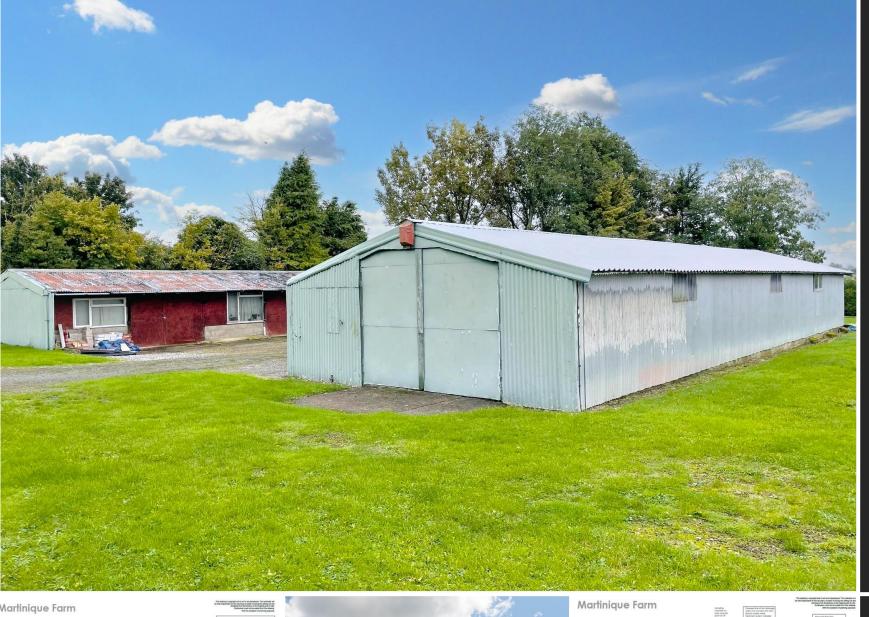

#### PROPERTY SUMMARY

Nestled in the tranquil hamlet of East Martin and surrounded by open farmland, Martinique Farm offers a rare chance to acquire two former agricultural buildings on a generous plot, both with planning permissions to either replace or convert them into beautiful residential dwellings. The buildings, which have previously been used for storage, are situated in a scenic rural setting with stunning open views to the rear.

Under the terms of Planning Application No.s 23/11191 and 22/11012, separate permissions have been granted, subject to conditions, for the replacement or conversion of the buildings into residential dwellings, respectively. Both units will have the benefit of generous rear gardens that abut and overlook neighbouring farmland and offer an exceedingly rare opportunity for an incoming purchaser to create a contemporary home in a wonderful setting. Plot 2 extends to approximately 130 sq. m. and proposed accommodation will comprise a principal bedroom with en suite, two further bedrooms, a family bathroom and a generous, open-plan kitchen/dining/living room, orientated to take full advantage of the outstanding rural outlook to the rear.