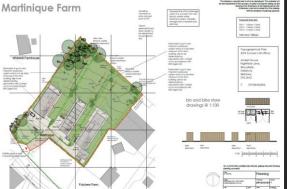

Under the terms of Planning Application No.s 23/11191 and 22/11012, separate permissions have been granted, subject to conditions, for the replacement or conversion of the buildings into residential dwellings, respectively. Both units will have the benefit of generous rear gardens that abut and overlook neighbouring farmland and offer an exceedingly rare opportunity for an incoming purchaser to create a contemporary home in a wonderful setting. Plot 2 extends to approximately 130 sq. m. and proposed accommodation will comprise a principal bedroom with en suite, two further bedrooms, a family bathroom and a generous, open-plan kitchen/dining/living room, orientated to take full advantage of the outstanding rural outlook to the rear.