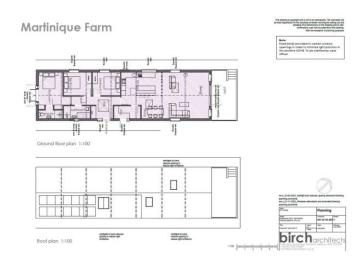

## **FLOORPLAN**

Under the terms of Planning Application No.s 23/11191 and 22/11012, separate permissions have been granted, subject to conditions, for the replacement or conversion of the buildings into residential dwellings, respectively. Both units will have the benefit of generous rear gardens that abut and overlook neighbouring farmland and offer an exceedingly rare opportunity for an incoming purchaser to create a contemporary home in a wonderful setting. Plot 2 extends to approximately 130 sq. m. and proposed accommodation will comprise a principal bedroom with en suite, two further bedrooms, a family bathroom and a generous, open-plan kitchen/dining/living room, orientated to take full advantage of the outstanding rural outlook to the rear.