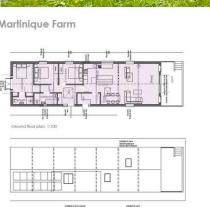

## **FLOORPLAN**

Under the terms of Planning Application No.s 23/11191 and 22/11012, separate permissions have been granted, subject to conditions, for the replacement or conversion of the buildings into residential dwellings, respectively. Both units will have the benefit of generous rear gardens that abut and overlook neighbouring farmland and offer an exceedingly rare opportunity for an incoming purchaser to create a contemporary home in a wonderful setting. Plot 2 extends to approximately 130 sq. m. and proposed accommodation will comprise a principal bedroom with en suite, two further bedrooms, a family bathroom and a generous, open-plan kitchen/dining/living room, orientated to take full advantage of the outstanding rural outlook to the rear.