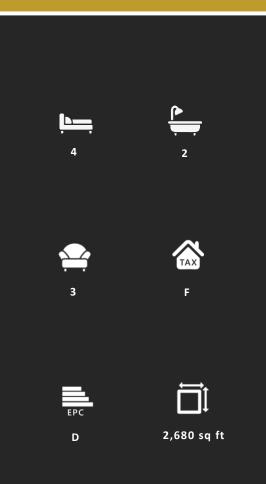

4-Bedroom
Detached House
located in Send.

Offers In Excess Of £1,250,000

Find us on..

## PROPERTY SUMMARY

This stunning four-bedroom detached home offers the perfect blend of space, style, and luxury. The heart of the house is the impressive kitchen extension, featuring toptier appliances, elegant handmade cabinetry, and ample work surfaces, making it a dream for culinary enthusiasts and ideal for entertaining.

Internally, the home features four generously sized bedrooms, each offering comfort and style. The layout ensures privacy and space for every family member, while modern finishes and amenities enhance the overall appeal. The property also offers convenient off-street parking at both the front and side.