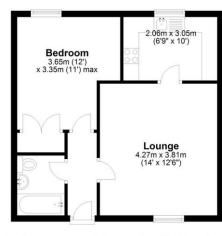

### **FLOORPLAN**

# Ground Floor Approx. 41.8 sq. metres (449.5 sq. feet)

Total area: approx. 41.8 sq. metres (449.5 sq. feet)