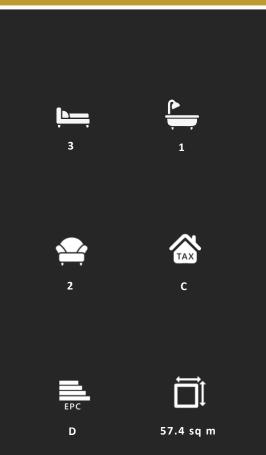

3-bedroom Semi-Detached House located in Guildford.

Asking Price Of £384,995

Find us on..

9







## 9 Hillspur Road Guildford Surrey GU2 8HE



## **PROPERTY SUMMARY**

\*\*INVESTORS ONLY\*\* \*NO CHAIN\* \*CURRENLTY RENTED\* We are delighted to bring to the market this conveniently located semi-detached home, located on Hillspur Road, Guildford. This well-presented fourbedroom house would make an ideal rental investment as it is currently tenanted until 3rd Sept 2024 and a new tenancy secured till September 2025 AT £1900.00PCM. Situated within close proximity to the University, Hospital and Research Park. Planning approved (23/P/01759 | Proposed two storey side extension with enlarged parking area).

## FLOORPLAN



Total area: approx. 57.4 sq. metres (617.6 sq. feet)

## CONTACT

Guildford 28-30 Chertsey Street Guildford Surrey GU1 4HD

E guildfordsales@kingsestates.net

T 01483 941 010

kingsestates.net