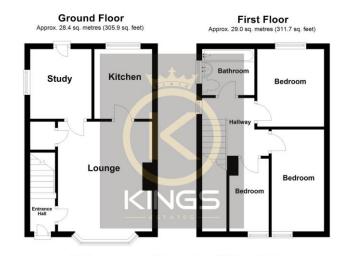

3-bedroom Semi-Detached House located in Guildford.

Asking Price Of £384,995

Find us on..

9







## 9 Hillspur Road Guildford Surrey GU2 8HE



## **PROPERTY SUMMARY**

\*\*INVESTORS ONLY\*\* \*NO CHAIN\* \*CURRENLTY RENTED\* We are delighted to bring to the market this conveniently located semi-detached home, located on Hillspur Road, Guildford. This well-presented fourbedroom house would make an ideal rental investment as it is currently tenanted until 3rd Sept 2024 and a new tenancy secured till September 2025 AT £1900.00PCM. Situated within close proximity to the University, Hospital and Research Park. Planning approved (23/P/01759 | Proposed two storey side extension with enlarged parking area).

## FLOORPLAN



Total area: approx. 57.4 sq. metres (617.6 sq. feet)

## CONTACT

Guildford 28-30 Chertsey Street Guildford Surrey GU1 4HD

E guildfordsales@kingsestates.net

T 01483 941 010

kingsestates.net