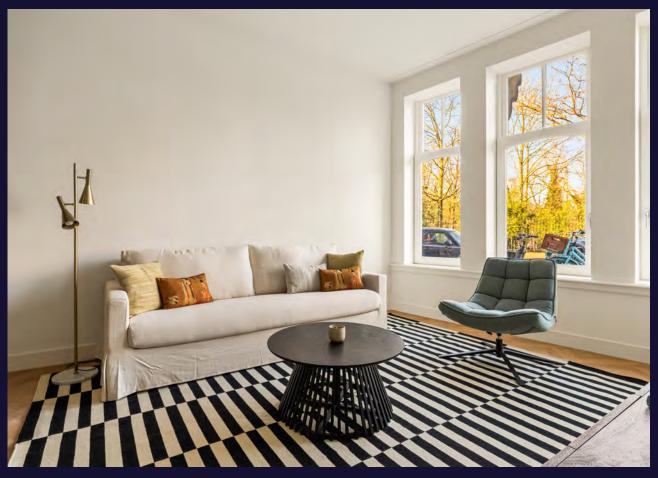

Upon entering through the stylish black steel door, the hallway that gives access to all rooms.

The Living is also seperated by a black steel door. This creates a spacious and open feeling, where a cozy sitting area and a large dining area can easily be arranged.

THE PROPERTY IS LOCATED DIRECTLY AT THE ENTRANCE OF THE GREEN VONDELPARK, OFFERING UNOBSTRUCTED VIEWS.

THE DELIGHTFUL LIVING ROOM
WITH VERY HIGH
CEILINGS
BENEFITS FROM
LOTS OF NATURAL
LIGHT THANKS TO
ITS FREE LOCATION
AND LARGE
WINDOWS