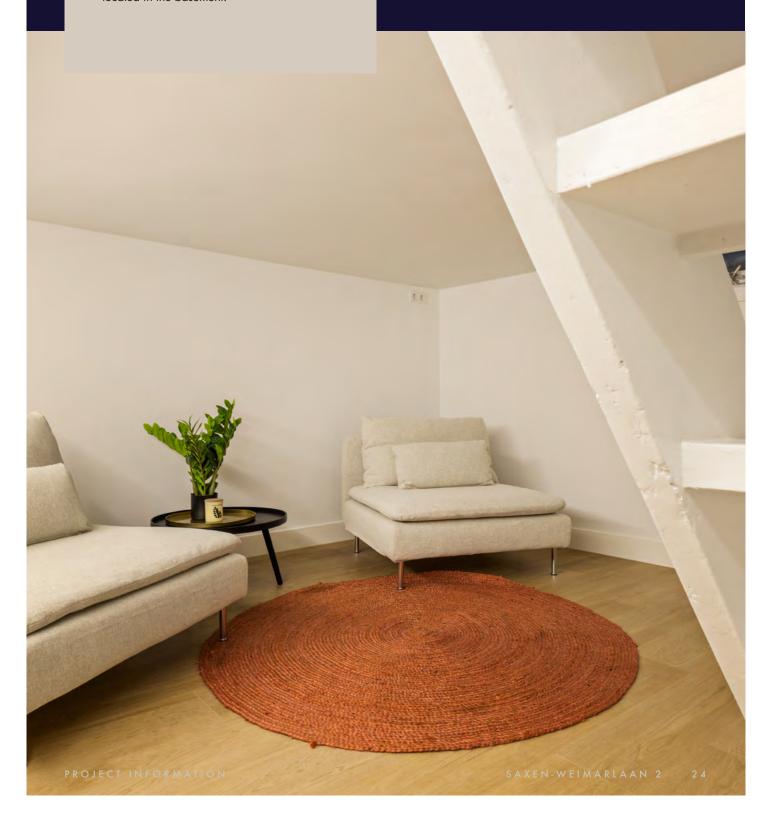

### BASEMENT

A unique feature of this apartment is the additional space in the basement (17.50 m²), which is perfect for use as a home office or TV room. This offers added flexibility and makes the home even more versatile.

#### **PARTICULARS**

- + Extra space in the basement of 17.50 m<sup>2</sup>, ideal for a playroom, sports room, or office.
- + Situated directly at the entrance of Vondelpark.
- + Unobstructed views and beautiful natural light due to the corner location.
- + Completely renovated.
- + Double glazing.
- + Complete insulation of the floors, walls, and ceiling.
- + Underfloor heating throughout the entire apartment.
- + New Bulthaup kitchen.
- + The current monthly VvE (homeowners association) fee is EUR 120.
- + Non-resident clause.