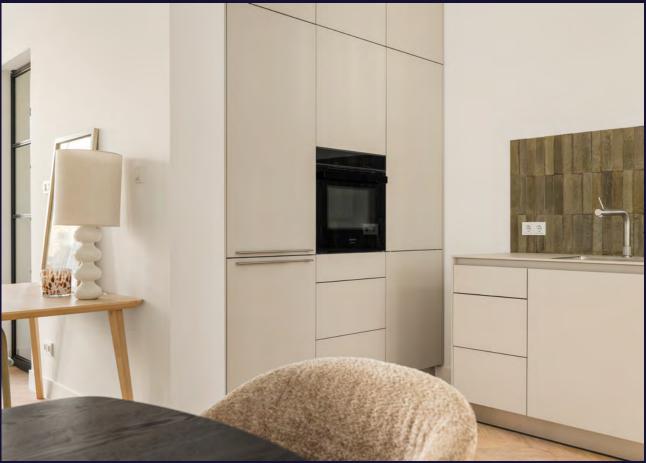

# OPEN KITCHEN The open new kitchen, by the brand Bulthaup, is seamlessly integrated into the space, finished to a high standard, and equipped with modern built-in appliances and plenty of storage. The fridge, freezer, dishwasher, and oven are all brand new! The entire apartment features beautiful herringbone wooden flooring, adding a warm and luxurious feel to the space. PROJECT INFORMATION SAXEN-WEIMARLAAN 2

THE OPEN NEW
KITCHEN, BY THE
BRAND BULTHAUP,
IS SEAMLESSLY
INTEGRATED INTO
THE SPACE

The ceiling high double doors in the living room give access to the sunny southwest-facing garden, an ideal spot to relax and enjoy the afternoon and evening sun with friends and family. With all the doors open, the covered terrace and garden significantly expand the living space.