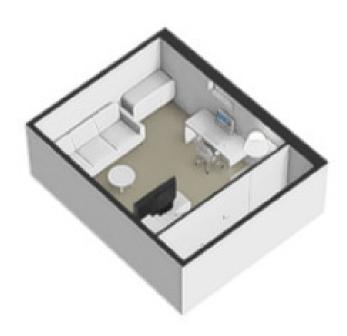

### BASEMENT

A unique feature of this apartment is the additional space in the basement (17.50 m²), which is perfect for use as a home office or TV room. This offers added flexibility and makes the home even more versatile.

The laundry setup (washer and dryer) is also located in the basement.