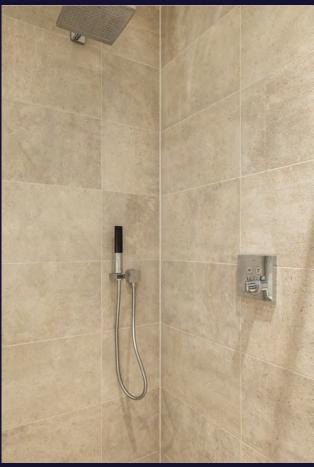

A SEPARATE TOILET IS LOCATED IN THE HALL.

THE MODERN
BATHROOM IS
FITTED VVITH
A VVALK-IN
SHOVVER,
A STYLISH
VVASHBASIN
CABINET AND
IS FINISHED
WITH LUXURIOUS
MATERIALS.