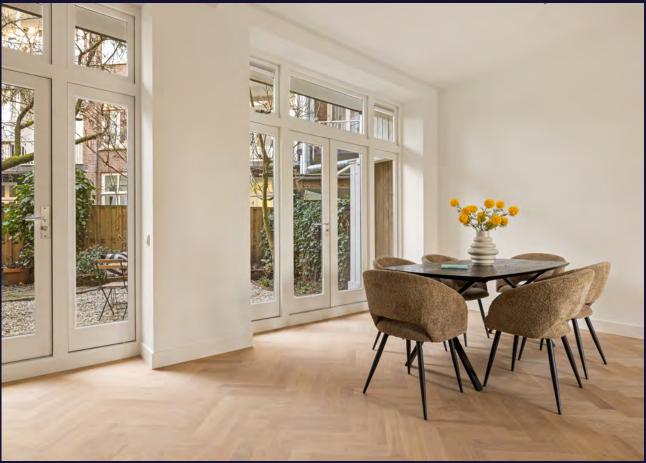

Upon entering through the stylish black steel door, the hallway that gives access to all rooms.

The Living is also seperated by a black steel door. This creates a spacious and open feeling, where a cozy sitting area and a large dining area can easily be arranged.

THE PROPERTY IS LOCATED DIRECTLY AT THE ENTRANCE OF THE GREEN VONDELPARK, OFFERING UNOBSTRUCTED VIEWS.

THE DELIGHTFUL LIVING ROOM
WITH VERY HIGH
CEILINGS
BENEFITS FROM
LOTS OF NATURAL
LIGHT THANKS TO
ITS FREE LOCATION
AND LARGE
WINDOWS

# OPEN KITCHEN The open new kitchen, by the brand Bulthaup, is seamlessly integrated into the space, finished to a high standard, and equipped with modern built-in appliances and plenty of storage. The fridge, freezer, dishwasher, and oven are all brand new! The entire apartment features beautiful herringbone wooden flooring, adding a warm and luxurious feel to the space. PROJECT INFORMATION SAXEN-WEIMARLAAN 2

THE OPEN NEW
KITCHEN, BY THE
BRAND BULTHAUP,
IS SEAMLESSLY
INTEGRATED INTO
THE SPACE

The ceiling high double doors in the living room give access to the sunny southwest-facing garden, an ideal spot to relax and enjoy the afternoon and evening sun with friends and family. With all the doors open, the covered terrace and garden significantly expand the living space.