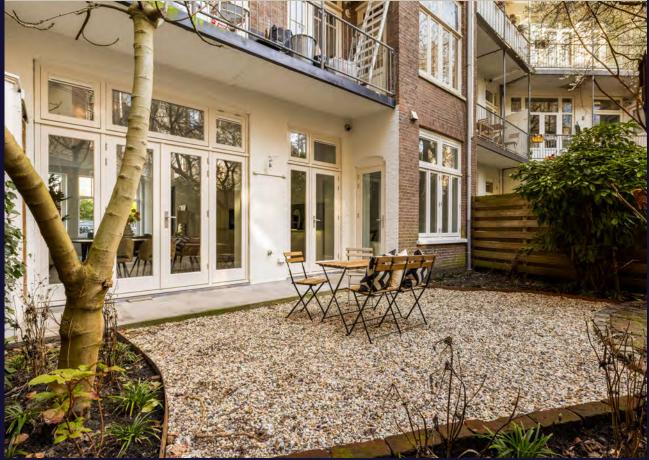

THE OPEN NEW
KITCHEN, BY THE
BRAND BULTHAUP,
IS SEAMLESSLY
INTEGRATED INTO
THE SPACE

The ceiling high double doors in the living room give access to the sunny southwest-facing garden, an ideal spot to relax and enjoy the afternoon and evening sun with friends and family. With all the doors open, the covered terrace and garden significantly expand the living space.

#### **OUTDOOR SPACE**

| Back garden available, | , with afternoon and ev | ening sun |
|------------------------|-------------------------|-----------|
|------------------------|-------------------------|-----------|