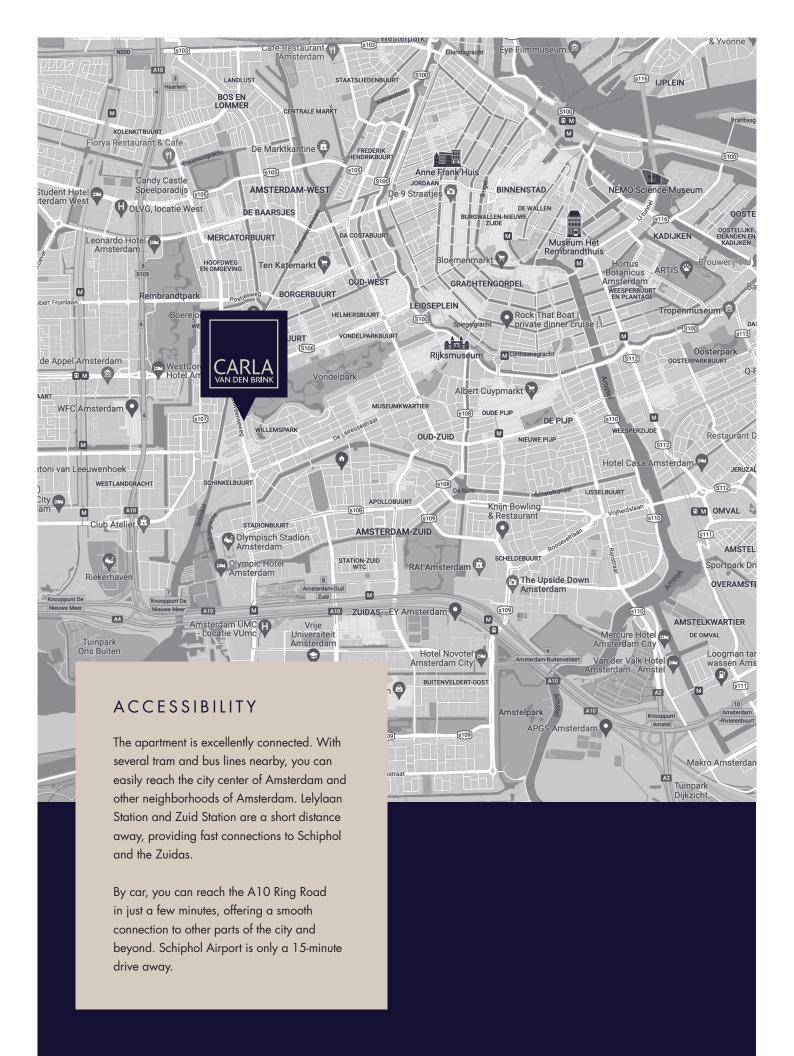

#### SURROUNDINGS

Saxen-Weimarlaan is a quiet and wide street in Amsterdam-Zuid. The property is located directly at the entrance of the green Vondelpark, offering unobstructed views. The Vondeltuin is across the street, perfect for an afternoon on the terrace. This neighborhood is known for its charming atmosphere and excellent amenities. Within walking distance, you'll find various cozy cafés and restaurants, such as Ron Gastrobar, Café Schinkelhaven, and Van Mechelen. For daily groceries, there are several supermarkets and specialty shops on Amstelveenseweg, among others.

Additionally, you can enjoy the Seafood Bar on Baerlestraat, Ferilli restaurant on Beethovenstraat, and the florist Menno Kroon and The George W.P.A terrace around the corner from Cornelis Schuytstraat. Fresh bread is available at Le Fournil or Vlaamsch Broodhuys. Cultural landmarks like the Rijksmuseum, Van Gogh Museum, and the Concertgebouw are just a 5-minute bike ride away.

The Vondelpark, located just across the street, is perfect for walks, sports activities, or a relaxing afternoon in the green. Sports facilities, yoga studios, and fitness centers are also in the immediate area.