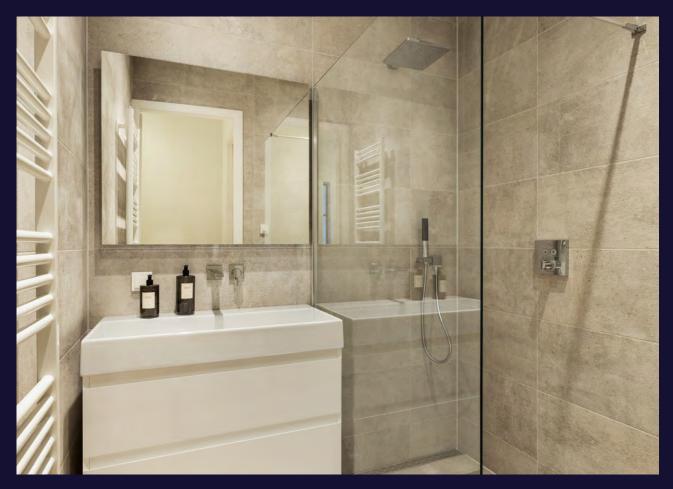

A SEPARATE TOILET IS LOCATED IN THE HALL.

THE MODERN
BATHROOM IS
FITTED VVITH
A VVALK-IN
SHOVVER,
A STYLISH
VVASHBASIN
CABINET AND
IS FINISHED
WITH LUXURIOUS
MATERIALS.