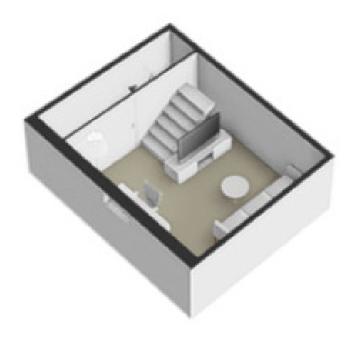

### BASEMENT

A unique feature of this apartment is the additional space in the basement (17.50 m²), which is perfect for use as a home office or TV room. This offers added flexibility and makes the home even more versatile.

The laundry setup (washer and dryer) is also located in the basement.