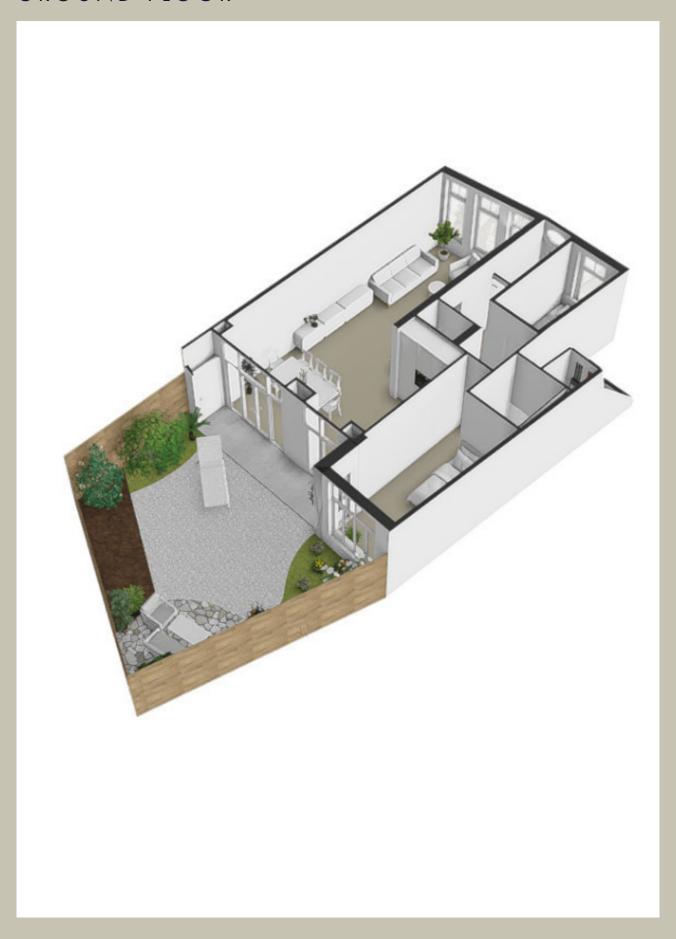

uble doors in the living room give access to the sunny southwest-facing garden, an ideal spot to relax and enjoy the afternoon and evening sun with friends and family. With all the doors open, the covered terrace and garden significantly expand the living space.



















A SEPARATE TOILET IS LOCATED IN THE HALL.





THE MODERN
BATHROOM IS
FITTED VVITH
A VVALK-IN
SHOVVER,
A STYLISH
VVASHBASIN
CABINET AND
IS FINISHED
WITH LUXURIOUS
MATERIALS.





### BASEMENT

A unique feature of this apartment is the additional space in the basement (17.50 m²), which is perfect for use as a home office or TV room. This offers added flexibility and makes the home even more versatile.

The laundry setup (washer and dryer) is also located in the basement.







## GROUND FLOOR



## GROUND FLOOR



## GROUND FLOOR



## BASEMENT



3.61 m







+ 0.77 m · → 4.05 m →

## BASEMENT





## SPECIFICATIONS

#### **OBJECT**

| Туре:                 | downstairs apartment |
|-----------------------|----------------------|
| Туре:                 | apartment            |
| Year of construction: | 1911                 |
| Current use:          | Living space         |
| Current destination:  | Living space         |

#### **CHARACTERISTICS**

| Living area:                                      | 81 m <sup>2</sup> |  |
|---------------------------------------------------|-------------------|--|
| Number of rooms:                                  | 4                 |  |
| Number of bedrooms:                               | 2                 |  |
| Volume: