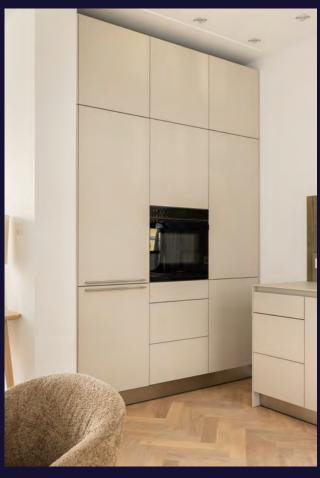

# OPEN KITCHEN The open new kitchen, by the brand Bulthaup, is seamlessly integrated into the space, finished to a high standard, and equipped with modern built-in appliances and plenty of storage. The fridge, freezer, dishwasher, and oven are all brand new! The entire apartment features beautiful herringbone wooden flooring, adding a warm and luxurious feel to the space. PROJECT INFORMATION SAXEN-WEIMARLAAN 2

THE OPEN NEW
KITCHEN, BY THE
BRAND BULTHAUP,
IS SEAMLESSLY
INTEGRATED INTO
THE SPACE

The ceiling high double doors in the living room give access to the sunny southwest-facing garden, an ideal spot to relax and enjoy the afternoon and evening sun with friends and family. With all the doors open, the covered terrace and garden significantly expand the living space.