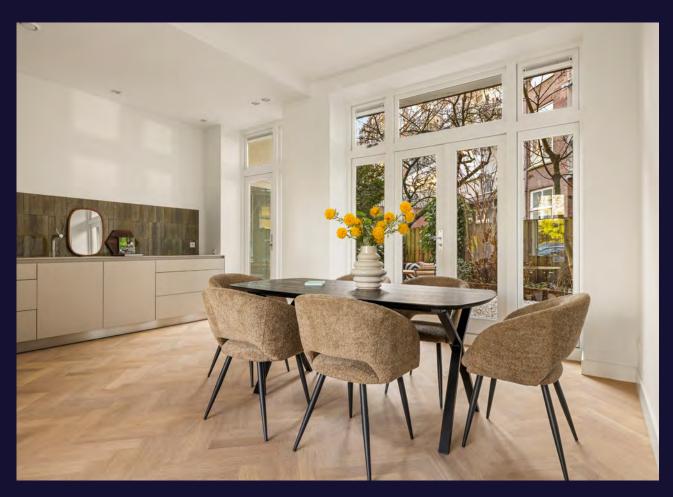

Upon entering through the stylish black steel door, the hallway that gives access to all rooms.

The Living is also seperated by a black steel door. This creates a spacious and open feeling, where a cozy sitting area and a large dining area can easily be arranged.

THE PROPERTY IS LOCATED DIRECTLY AT THE ENTRANCE OF THE GREEN VONDELPARK, OFFERING UNOBSTRUCTED VIEWS.

THE DELIGHTFUL LIVING ROOM
WITH VERY HIGH
CEILINGS
BENEFITS FROM
LOTS OF NATURAL
LIGHT THANKS TO
ITS FREE LOCATION
AND LARGE
WINDOWS

THE OPEN NEW
KITCHEN, BY THE
BRAND BULTHAUP,
IS SEAMLESSLY
INTEGRATED INTO
THE SPACE

The ceiling high double doors in the living room give access to the sunny southwest-facing garden, an ideal spot to relax and enjoy the afternoon and evening sun with friends and family. With all the doors open, the covered terrace and garden significantly expand the living space.