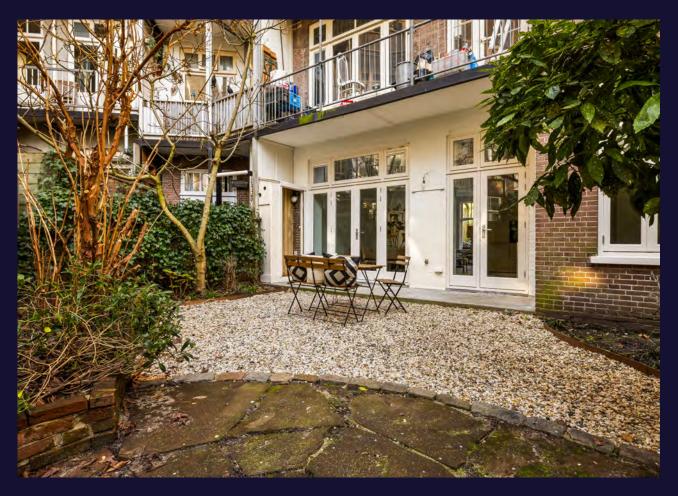

THE OPEN NEW
KITCHEN, BY THE
BRAND BULTHAUP,
IS SEAMLESSLY
INTEGRATED INTO
THE SPACE

The ceiling high double doors in the living room give access to the sunny southwest-facing garden, an ideal spot to relax and enjoy the afternoon and evening sun with friends and family. With all the doors open, the covered terrace and garden significantly expand the living space.

#### **OUTDOOR SPACE**

| Back garden available, | , with afternoon and ev | ening sun |
|------------------------|-------------------------|-----------|
|------------------------|-------------------------|-----------|