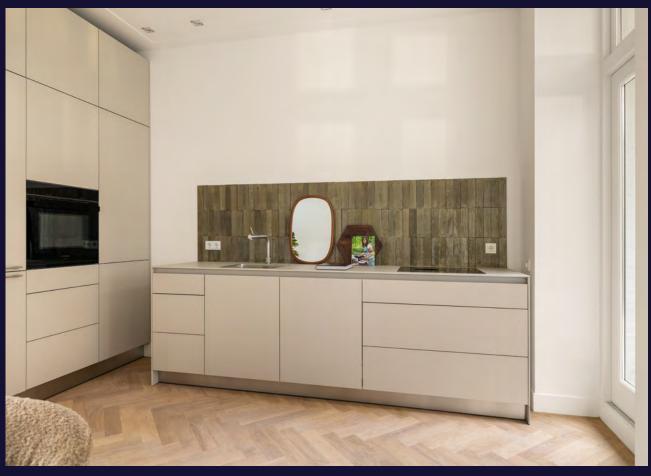

# OPEN KITCHEN The open new kitchen, by the brand Bulthaup, is seamlessly integrated into the space, finished to a high standard, and equipped with modern built-in appliances and plenty of storage. The fridge, freezer, dishwasher, and oven are all brand new! The entire apartment features beautiful herringbone wooden flooring, adding a warm and luxurious feel to the space. PROJECT INFORMATION SAXEN-WEIMARLAAN 2

THE OPEN NEW
KITCHEN, BY THE
BRAND BULTHAUP,
IS SEAMLESSLY
INTEGRATED INTO
THE SPACE

The ceiling high double doors in the living room give access to the sunny southwest-facing garden, an ideal spot to relax and enjoy the afternoon and evening sun with friends and family. With all the doors open, the covered terrace and garden significantly expand the living space.