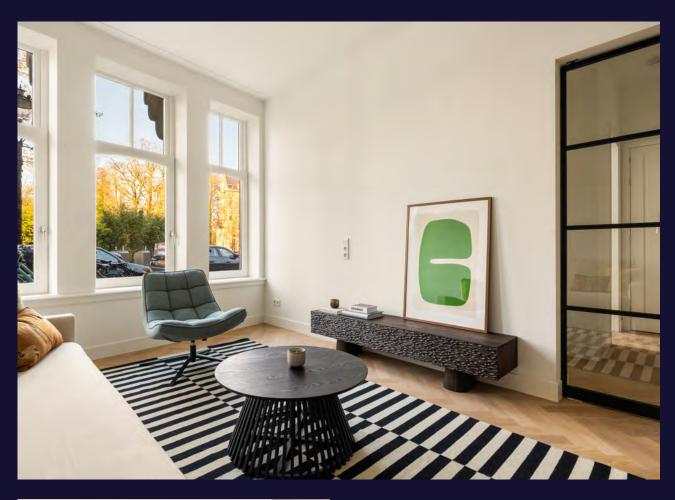

Upon entering through the stylish black steel door, the hallway that gives access to all rooms.

The Living is also seperated by a black steel door. This creates a spacious and open feeling, where a cozy sitting area and a large dining area can easily be arranged.

THE PROPERTY IS LOCATED DIRECTLY AT THE ENTRANCE OF THE GREEN VONDELPARK, OFFERING UNOBSTRUCTED VIEWS.

THE DELIGHTFUL LIVING ROOM
WITH VERY HIGH
CEILINGS
BENEFITS FROM
LOTS OF NATURAL
LIGHT THANKS TO
ITS FREE LOCATION
AND LARGE
WINDOWS