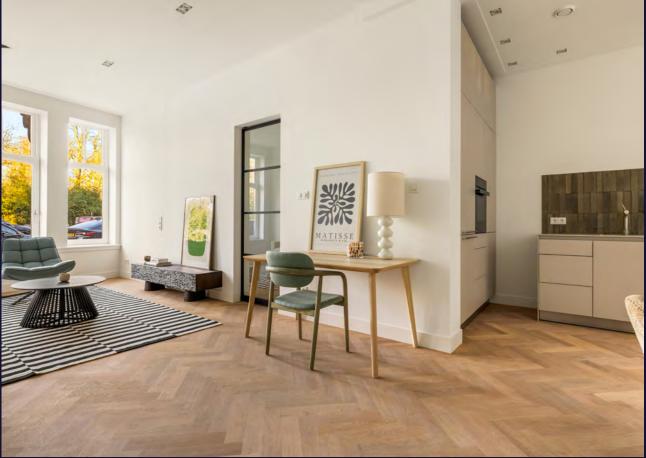

A SEPARATE TOILET IS LOCATED IN THE HALL.

THE MODERN
BATHROOM IS
FITTED VVITH
A VVALK-IN
SHOVVER,
A STYLISH
VVASHBASIN
CABINET AND
IS FINISHED
WITH LUXURIOUS
MATERIALS.