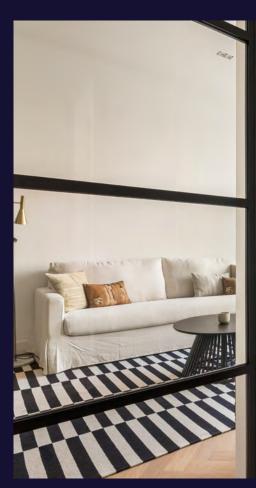

Upon entering through the stylish black steel door, the hallway that gives access to all rooms.

The Living is also seperated by a black steel door. This creates a spacious and open feeling, where a cozy sitting area and a large dining area can easily be arranged.

THE PROPERTY IS LOCATED DIRECTLY AT THE ENTRANCE OF THE GREEN VONDELPARK, OFFERING UNOBSTRUCTED VIEWS.

THE DELIGHTFUL LIVING ROOM
WITH VERY HIGH
CEILINGS
BENEFITS FROM
LOTS OF NATURAL
LIGHT THANKS TO
ITS FREE LOCATION
AND LARGE
WINDOWS