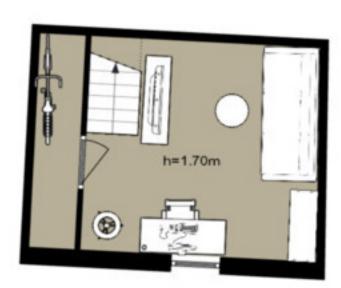

## BASEMENT

3.61 m

+ 0.77 m · → 4.05 m →

## BASEMENT

### BASEMENT

A unique feature of this apartment is the additional space in the basement (17.50 m²), which is perfect for use as a home office or TV room. This offers added flexibility and makes the home even more versatile.

The laundry setup (washer and dryer) is also located in the basement.