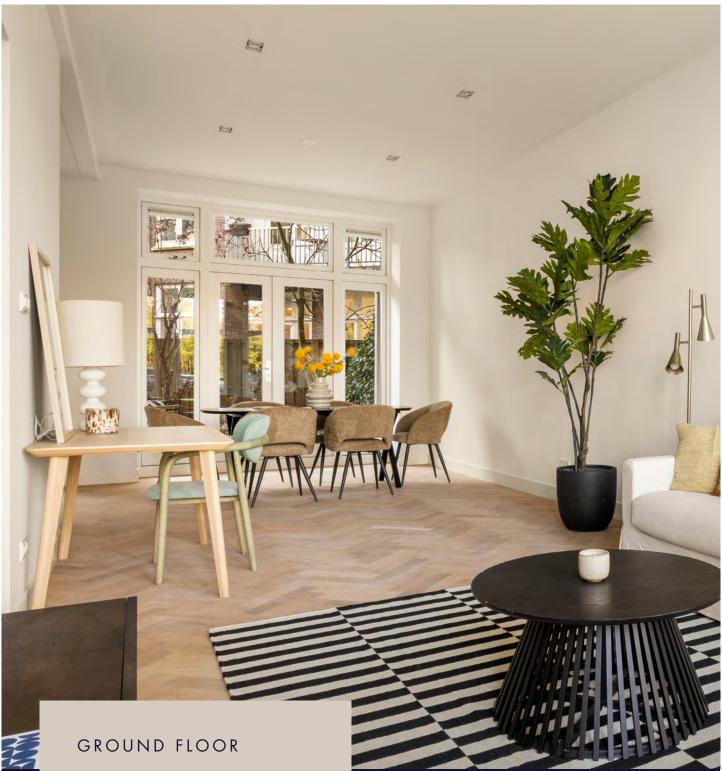

Upon entering through the stylish black steel door, the hallway that gives access to all rooms.

The Living is also seperated by a black steel door. This creates a spacious and open feeling, where a cozy sitting area and a large dining area can easily be arranged.

THE PROPERTY IS LOCATED DIRECTLY AT THE ENTRANCE OF THE GREEN VONDELPARK, OFFERING UNOBSTRUCTED VIEWS.

THE DELIGHTFUL LIVING ROOM
WITH VERY HIGH
CEILINGS
BENEFITS FROM
LOTS OF NATURAL
LIGHT THANKS TO
ITS FREE LOCATION
AND LARGE
WINDOWS

# OPEN KITCHEN The open new kitchen, by the brand Bulthaup, is seamlessly integrated into the space, finished to a high standard, and equipped with modern built-in appliances and plenty of storage. The fridge, freezer, dishwasher, and oven are all brand new! The entire apartment features beautiful herringbone wooden flooring, adding a warm and luxurious feel to the space. PROJECT INFORMATION SAXEN-WEIMARLAAN 2

## GROUND FLOOR