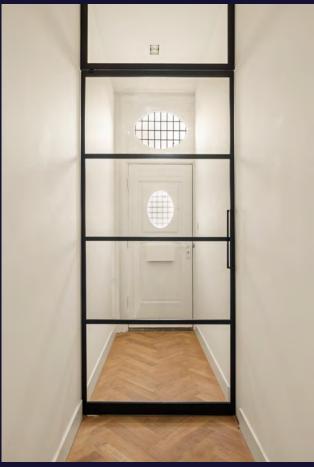

Upon entering through the stylish black steel door, the hallway that gives access to all rooms.

The Living is also seperated by a black steel door. This creates a spacious and open feeling, where a cozy sitting area and a large dining area can easily be arranged.