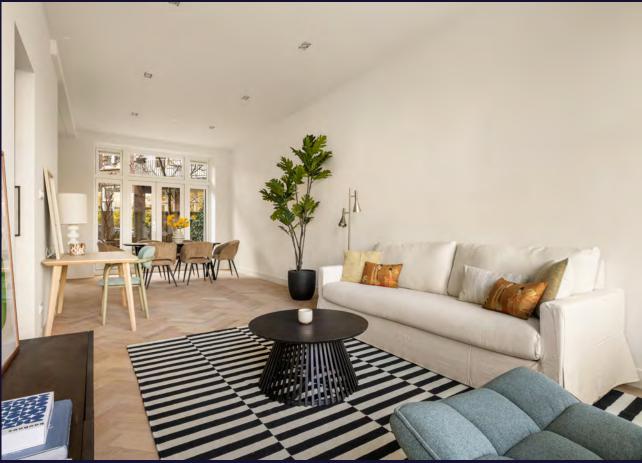

Upon entering through the stylish black steel door, the hallway that gives access to all rooms.

The Living is also seperated by a black steel door. This creates a spacious and open feeling, where a cozy sitting area and a large dining area can easily be arranged.

THE PROPERTY IS LOCATED DIRECTLY AT THE ENTRANCE OF THE GREEN VONDELPARK, OFFERING UNOBSTRUCTED VIEWS.

THE DELIGHTFUL LIVING ROOM
WITH VERY HIGH
CEILINGS
BENEFITS FROM
LOTS OF NATURAL
LIGHT THANKS TO
ITS FREE LOCATION
AND LARGE
WINDOWS