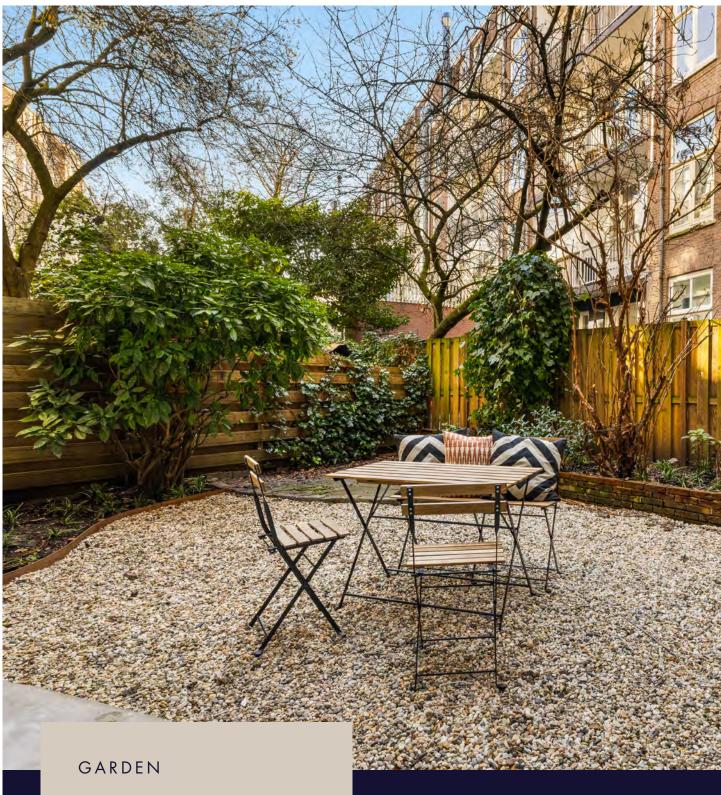

THE OPEN NEW
KITCHEN, BY THE
BRAND BULTHAUP,
IS SEAMLESSLY
INTEGRATED INTO
THE SPACE

The ceiling high double doors in the living room give access to the sunny southwest-facing garden, an ideal spot to relax and enjoy the afternoon and evening sun with friends and family. With all the doors open, the covered terrace and garden significantly expand the living space.

#### **OUTDOOR SPACE**

| Back garden available, | , with afternoon and ev | ening sun |
|------------------------|-------------------------|-----------|
|------------------------|-------------------------|-----------|