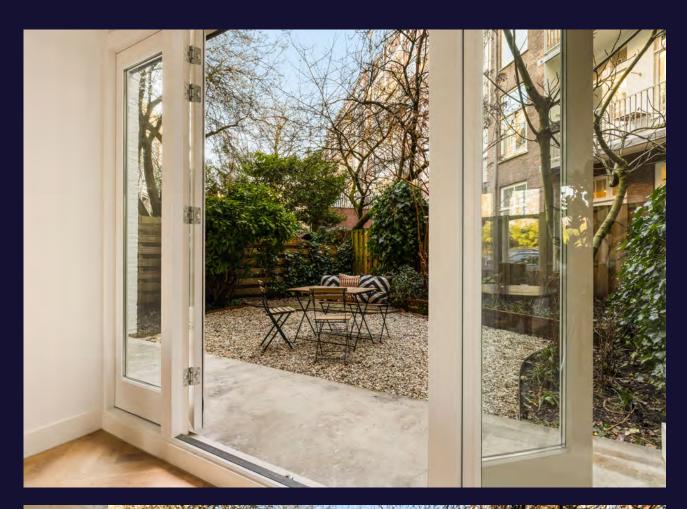

THE OPEN NEW
KITCHEN, BY THE
BRAND BULTHAUP,
IS SEAMLESSLY
INTEGRATED INTO
THE SPACE

The ceiling high double doors in the living room give access to the sunny southwest-facing garden, an ideal spot to relax and enjoy the afternoon and evening sun with friends and family. With all the doors open, the covered terrace and garden significantly expand the living space.

#### **OUTDOOR SPACE**

| Back garden available, | , with afternoon and ev | ening sun |
|------------------------|-------------------------|-----------|
|------------------------|-------------------------|-----------|