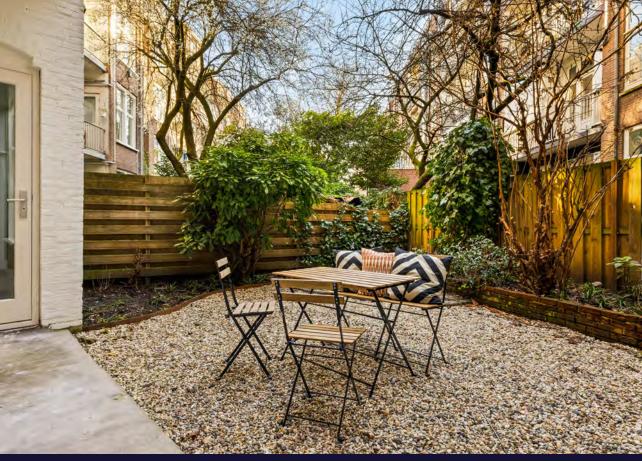

THE OPEN NEW
KITCHEN, BY THE
BRAND BULTHAUP,
IS SEAMLESSLY
INTEGRATED INTO
THE SPACE

The ceiling high double doors in the living room give access to the sunny southwest-facing garden, an ideal spot to relax and enjoy the afternoon and evening sun with friends and family. With all the doors open, the covered terrace and garden significantly expand the living space.

#### **OUTDOOR SPACE**

| Back garden available, | , with afternoon and ev | ening sun |
|------------------------|-------------------------|-----------|
|------------------------|-------------------------|-----------|