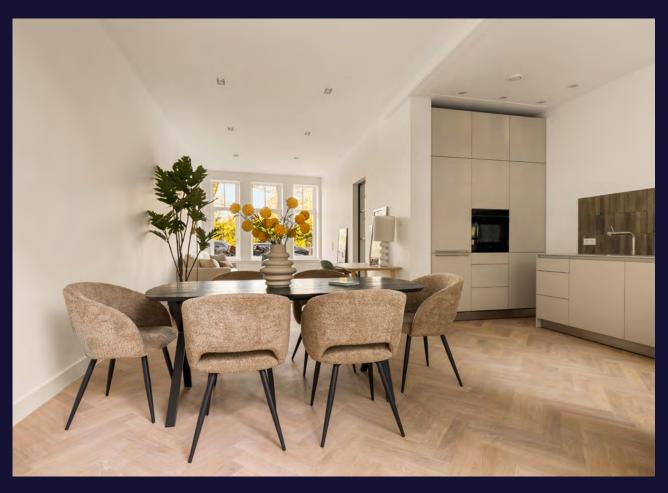

# OPEN KITCHEN The open new kitchen, by the brand Bulthaup, is seamlessly integrated into the space, finished to a high standard, and equipped with modern built-in appliances and plenty of storage. The fridge, freezer, dishwasher, and oven are all brand new! The entire apartment features beautiful herringbone wooden flooring, adding a warm and luxurious feel to the space. PROJECT INFORMATION SAXEN-WEIMARLAAN 2