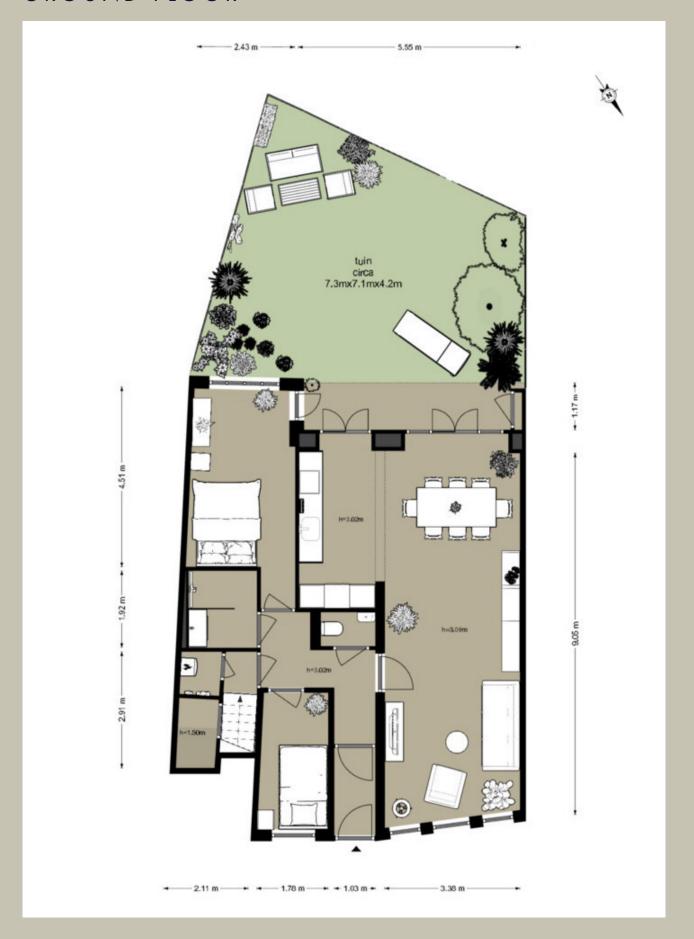

## GROUND FLOOR

#### **CHARACTERISTICS**

| Living area:                                      | 81 m <sup>2</sup> |  |
|---------------------------------------------------|-------------------|--|
| Number of rooms:                                  | 4                 |  |
| Number of bedrooms:                               | 2                 |  |
| Volume:                                           | 384 m³            |  |
| Building- related outdoor space: 6 m <sup>2</sup> |                   |  |