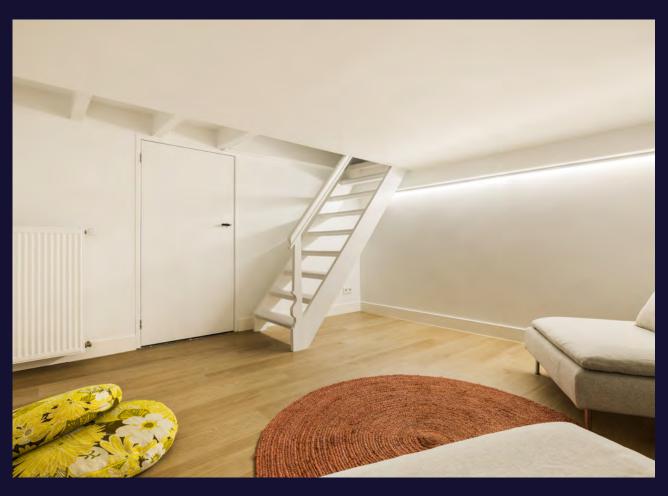

### BASEMENT

A unique feature of this apartment is the additional space in the basement (17.50 m²), which is perfect for use as a home office or TV room. This offers added flexibility and makes the home even more versatile.

The laundry setup (washer and dryer) is also located in the basement.