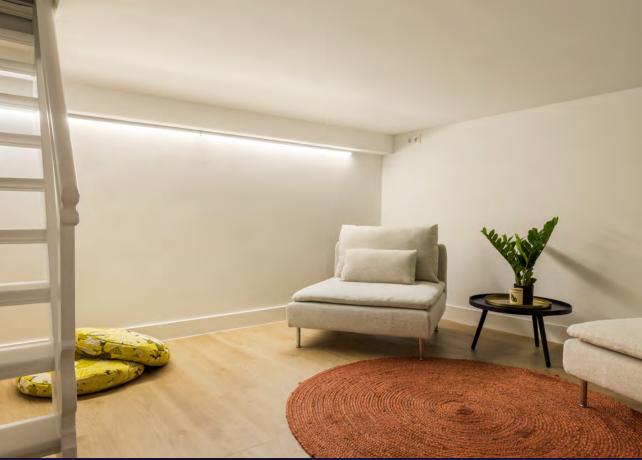

### BASEMENT

A unique feature of this apartment is the additional space in the basement (17.50 m²), which is perfect for use as a home office or TV room. This offers added flexibility and makes the home even more versatile.

The laundry setup (washer and dryer) is also located in the basement.