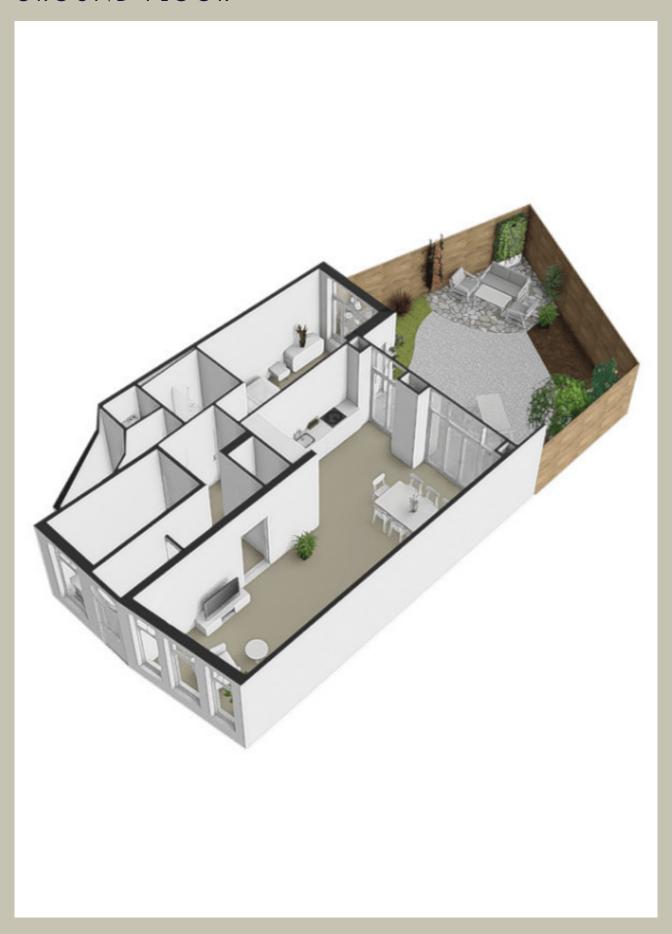

## GROUND FLOOR

Upon entering through the stylish black steel door, the hallway that gives access to all rooms.

The Living is also seperated by a black steel door. This creates a spacious and open feeling, where a cozy sitting area and a large dining area can easily be arranged.

# OPEN KITCHEN The open new kitchen, by the brand Bulthaup, is seamlessly integrated into the space, finished to a high standard, and equipped with modern built-in appliances and plenty of storage. The fridge, freezer, dishwasher, and oven are all brand new! The entire apartment features beautiful herringbone wooden flooring, adding a warm and luxurious feel to the space. PROJECT INFORMATION SAXEN-WEIMARLAAN 2

THE OPEN NEW
KITCHEN, BY THE
BRAND BULTHAUP,
IS SEAMLESSLY
INTEGRATED INTO
THE SPACE

The ceiling high double doors in the living room give access to the sunny southwest-facing garden, an ideal spot to relax and enjoy the afternoon and evening sun with friends and family. With all the doors open, the covered terrace and garden significantly expand the living space.