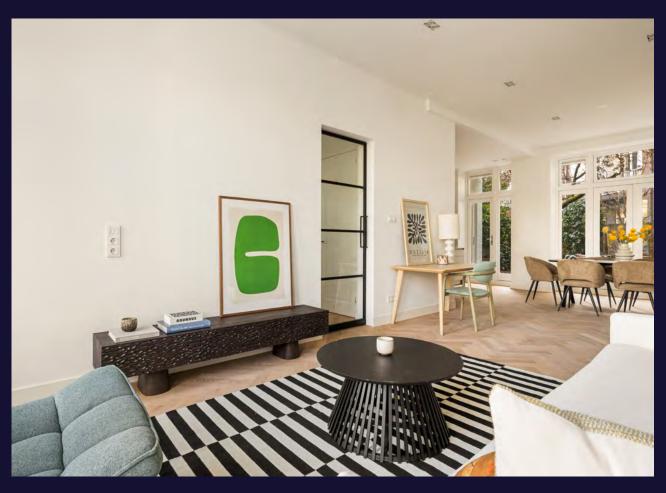

Upon entering through the stylish black steel door, the hallway that gives access to all rooms.

The Living is also seperated by a black steel door. This creates a spacious and open feeling, where a cozy sitting area and a large dining area can easily be arranged.