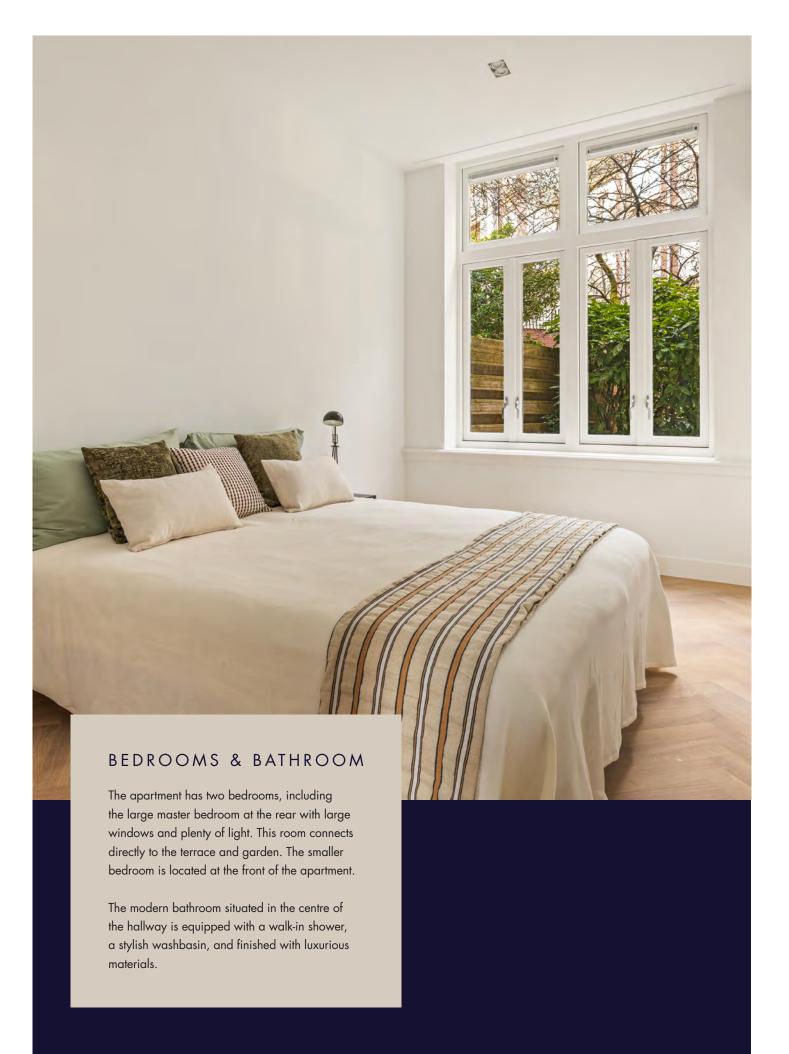

A SEPARATE TOILET IS LOCATED IN THE HALL.

THE MODERN
BATHROOM IS
FITTED VVITH
A VVALK-IN
SHOVVER,
A STYLISH
VVASHBASIN
CABINET AND
IS FINISHED
WITH LUXURIOUS
MATERIALS.