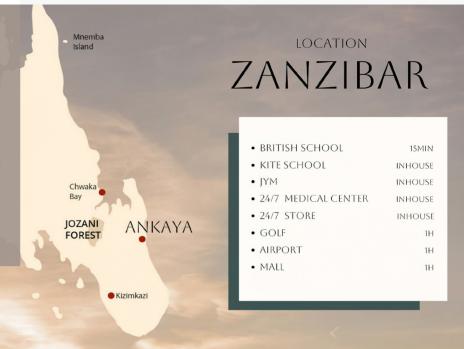

## INVEST IN ZANZIBAR!

WHERE HEALTH

PLOT+VILLA START FROM \$150 000

















## PAJE BEACHFRONT!

Welcome to the World of Ankaya Village Where health meet happiness the charming village vibes create connections

- **A** Private beach
- **\* Common Swimming Pools rive like**
- **\*** Restaurants
- **\*** Bars
- **\* Shopping Center**
- **\*** Co-working space
- **# Jungle Gym**
- **\* Fitness and Spa center**
- **\* Horse Riding**
- **\* Kite School**
- **\* Medical Center**
- **A Private Access**















Ankaya Village is a vibrant community of over 100 households with exclusive and private access. It offers from a mall market to a holistic wellness center with active adventures and mindful serenity. Every aspect of your journey is carefully crafted to bring you closer to a life where happiness meet healthiness.





Return on investment 10%+