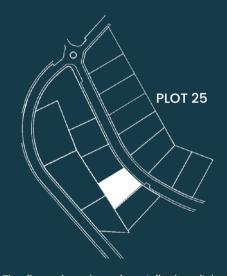

# VILLA 7 SITE PLAN

Plot Surface 1001,40 sqm

307,53 sqm **Basement Ground Floor** 101,54 sqm

**Upper Floor** 123,07 sqm

35,86 sqm Solarium

**Total Interior** 568,00 sqm

Covered 64,64 sqm

Terraces

Uncovered 231,71 sqm Terraces

Exterior 38,65 sqm Parking

Swimming Pool 40,77 sqm

Garden 9,99 sqm

Courtyard

**Total Exterior** 385,76 sqm

**Total Exterior** 953,76 sqm & Interior

Bedrooms

Bathrooms Toilets

Exterior 2 cars Parking

The floor plan above is not final as it has been designed in accordance with the Building Execution Project and, consequently, THE VIEW CHASE DEVELOPMENT I S.L. reserves the right to include whatever changes due to technical and/or legal imperatives required by any public Administration or Agency. These changes, in any case, will be in accordance with the progress of the construction work. The accessory elements (for example, including the kitchen) are merely for illustrative purposes. The rotation sense of doors and the distribution of sanitary fittings are not binding. The surface areas shown are approximate and, may be altered for technical and/or legal reasons in the course of the construcion work.