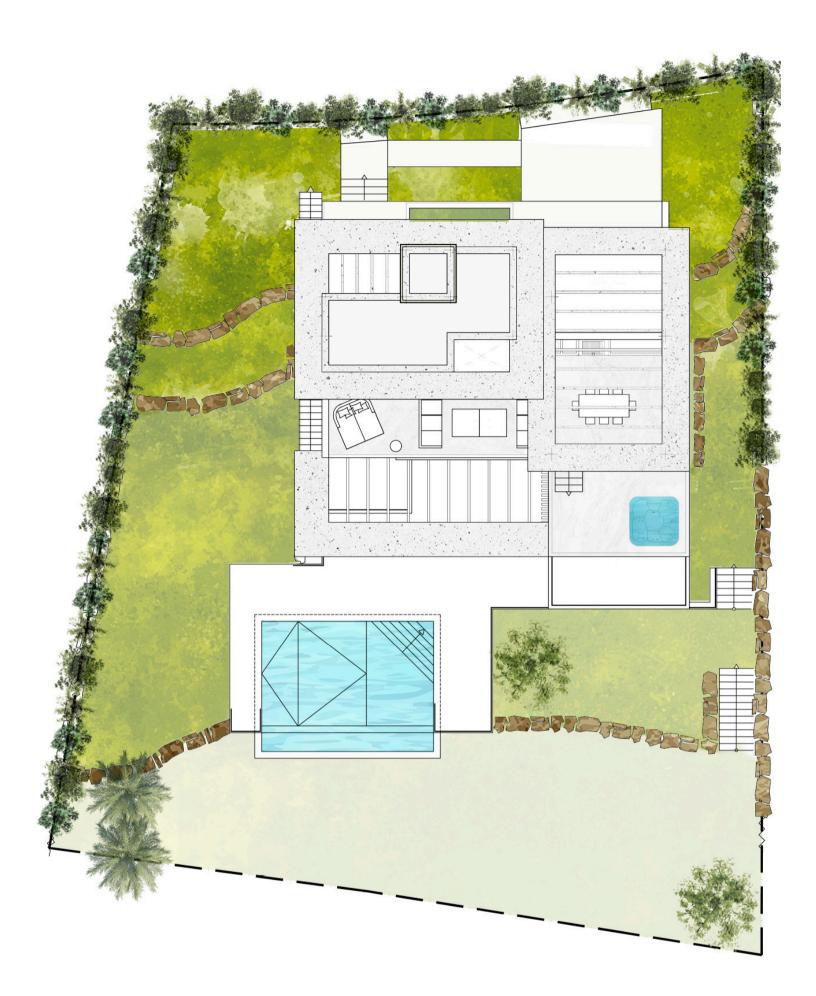

# VILLA 7 SITE PLAN

Plot Surface 1001,40 sqm

307,53 sqm **Basement Ground Floor** 101,54 sqm

**Upper Floor** 123,07 sqm

35,86 sqm Solarium

**Total Interior** 568,00 sqm

Covered 64,64 sqm

Terraces

Uncovered 231,71 sqm Terraces

Exterior 38,65 sqm Parking

Swimming Pool 40,77 sqm

Garden 9,99 sqm

Courtyard

**Total Exterior** 385,76 sqm

**Total Exterior** 953,76 sqm & Interior

Bedrooms

Bathrooms Toilets

Exterior 2 cars Parking

The floor plan above is not final as it has been designed in accordance with the Building Execution Project and, consequently, THE VIEW CHASE DEVELOPMENT I S.L. reserves the right to include whatever changes due to technical and/or legal imperatives required by any public Administration or Agency. These changes, in any case, will be in accordance with the progress of the construction work. The accessory elements (for example, including the kitchen) are merely for illustrative purposes. The rotation sense of doors and the distribution of sanitary fittings are not binding. The surface areas shown are approximate and, may be altered for technical and/or legal reasons in the course of the construcion work.