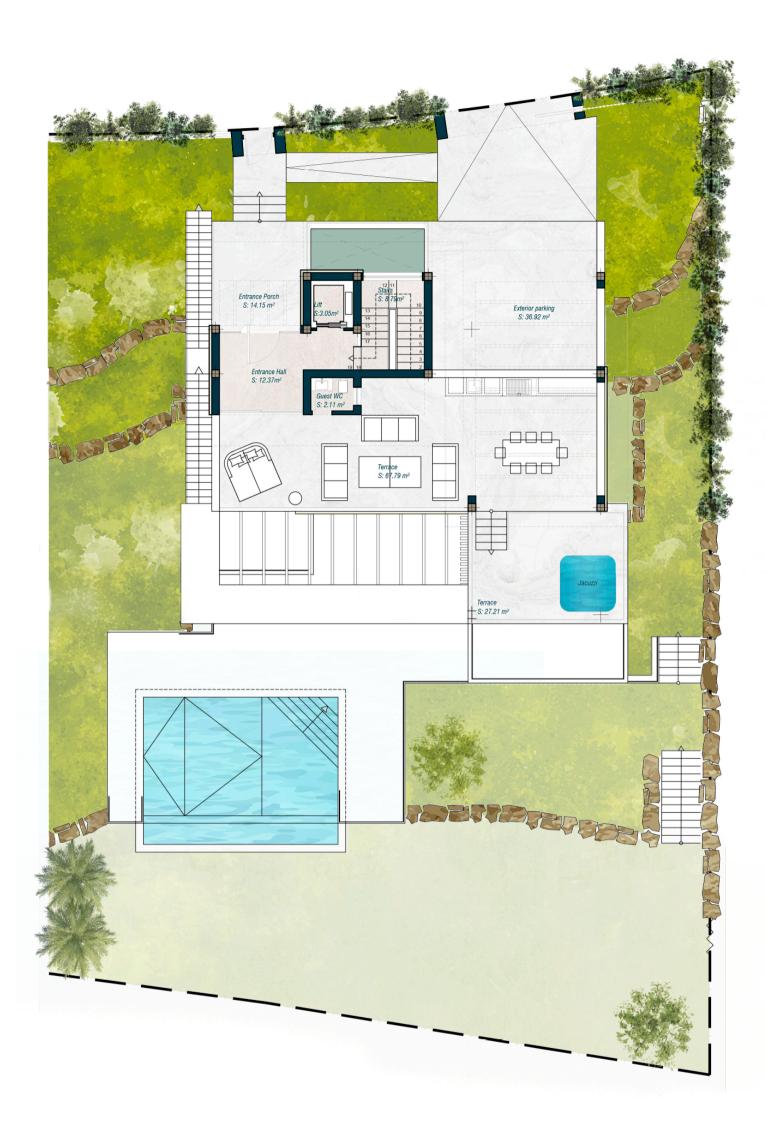

# VILLA 7 GROUND FLOOR

Plot Surface 1001,40 sqm

Basement 307,53 sqm
Ground Floor 101,54 sqm
Upper Floor 123,07 sqm

Solarium 35,86 sqm

Total Interior 568,00 sqm

Covered 64,64 sqm

Uncovered 231,71 sqm

Exterior 38,65 sqm

Swimming Pool 40,77 sqm

Garden 9,99 sqm

Total Exterior 385,76 sqm

Total Exterior 953,76 sqm & Interior\*

Bedrooms 3
Bathrooms 3

Toilets 2

Exterior 2 cars Parking

\*All the surfaces detailed in this floor plan correspond to built areas.

The floor plan above is not final as it has been designed in accordance with the Building Execution Project and, consequently, THE VIEW CHASE DEVELOPMENT I S.L. reserves the right to include whatever changes due to technical and/or legal imperatives required by any public Administration or Agency. These changes, in any case, will be in accordance with the progress of the construction work. The accessory elements (for example, including the kitchen) are merely for illustrative purposes. The rotation sense of doors and the distribution of sanitary fittings are not binding. The surface areas shown are approximate and, may be altered for technical and/or legal reasons in the course of the construcion work.