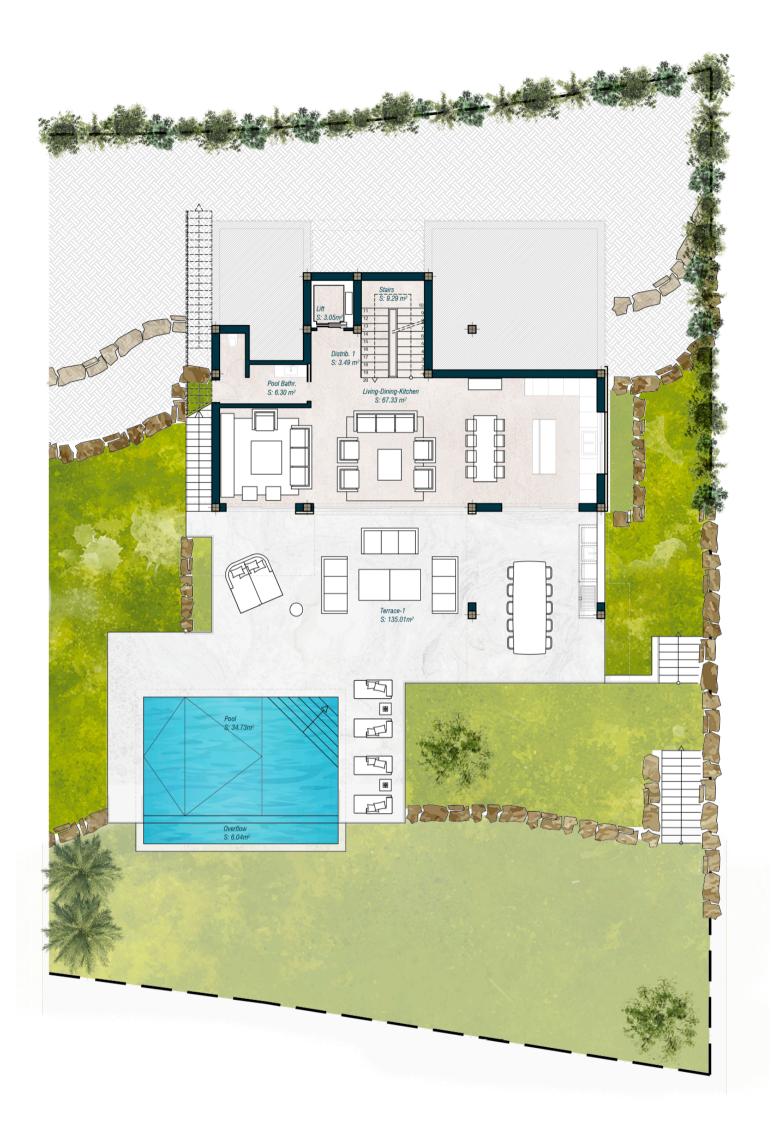

# VILLA 7 GROUND FLOOR

Plot Surface 1001,40 sqm

Basement 307,53 sqm
Ground Floor 101,54 sqm
Upper Floor 123,07 sqm

Solarium 35,86 sqm

Total Interior 568,00 sqm

Covered 64,64 sqm

Uncovered 231,71 sqm

Exterior 38,65 sqm

Swimming Pool 40,77 sqm

Garden 9,99 sqm

Total Exterior 385,76 sqm

Total Exterior 953,76 sqm & Interior\*

Bedrooms 3
Bathrooms 3

Toilets 2

Exterior 2 cars Parking

\*All the surfaces detailed in this floor plan correspond to built areas.

The floor plan above is not final as it has been designed in accordance with the Building Execution Project and, consequently, THE VIEW CHASE DEVELOPMENT I S.L. reserves the right to include whatever changes due to technical and/or legal imperatives required by any public Administration or Agency. These changes, in any case, will be in accordance with the progress of the construction work. The accessory elements (for example, including the kitchen) are merely for illustrative purposes. The rotation sense of doors and the distribution of sanitary fittings are not binding. The surface areas shown are approximate and, may be altered for technical and/or legal reasons in the course of the construcion work.