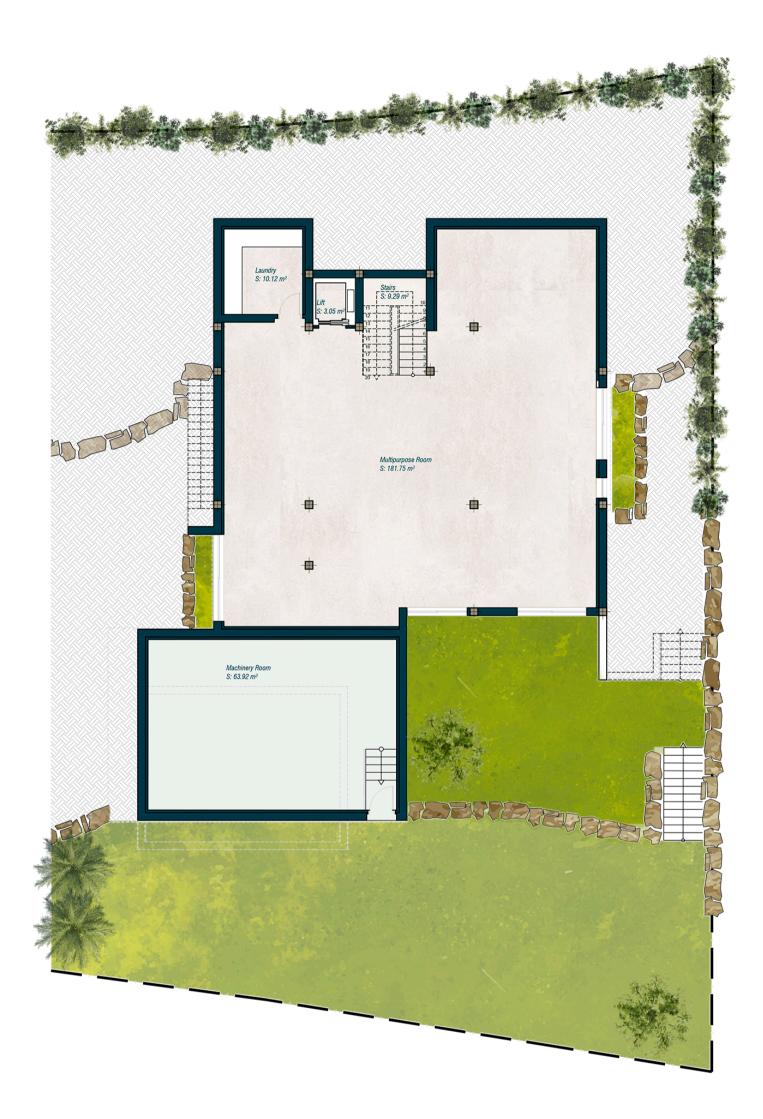

# VILLA 7 BASEMENT

Plot Surface 1001,40 sqm

Basement 307,53 sqm
Ground Floor 101,54 sqm
Upper Floor 123,07 sqm

Solarium 35,86 sqm

Total Interior 568,00 sqm

Covered 64,64 sqm

Uncovered 231,71 sqm

Exterior 38,65 sqm

Swimming Pool 40,77 sqm
Garden

Courtyard 9,99 sqm

Total Exterior 385,76 sqm

Total Exterior 953,76 sqm

Bedrooms 3
Bathrooms 3

Toilets 2

Exterior 2 cars

\*All the surfaces detailed in this floor plan correspond to built areas.

The floor plan above is not final as it has been designed in accordance with the Building Execution Project and, consequently, THE VIEW CHASE DEVELOPMENT I S.L. reserves the right to include whatever changes due to technical and/or legal imperatives required by any public Administration or Agency. These changes, in any case, will be in accordance with the progress of the construction work. The accessory elements (for example, including the kitchen) are merely for illustrative purposes. The rotation sense of doors and the distribution of sanitary fittings are not binding. The surface areas shown are approximate and, may be altered for technical and/or legal reasons in the course of the construcion work.