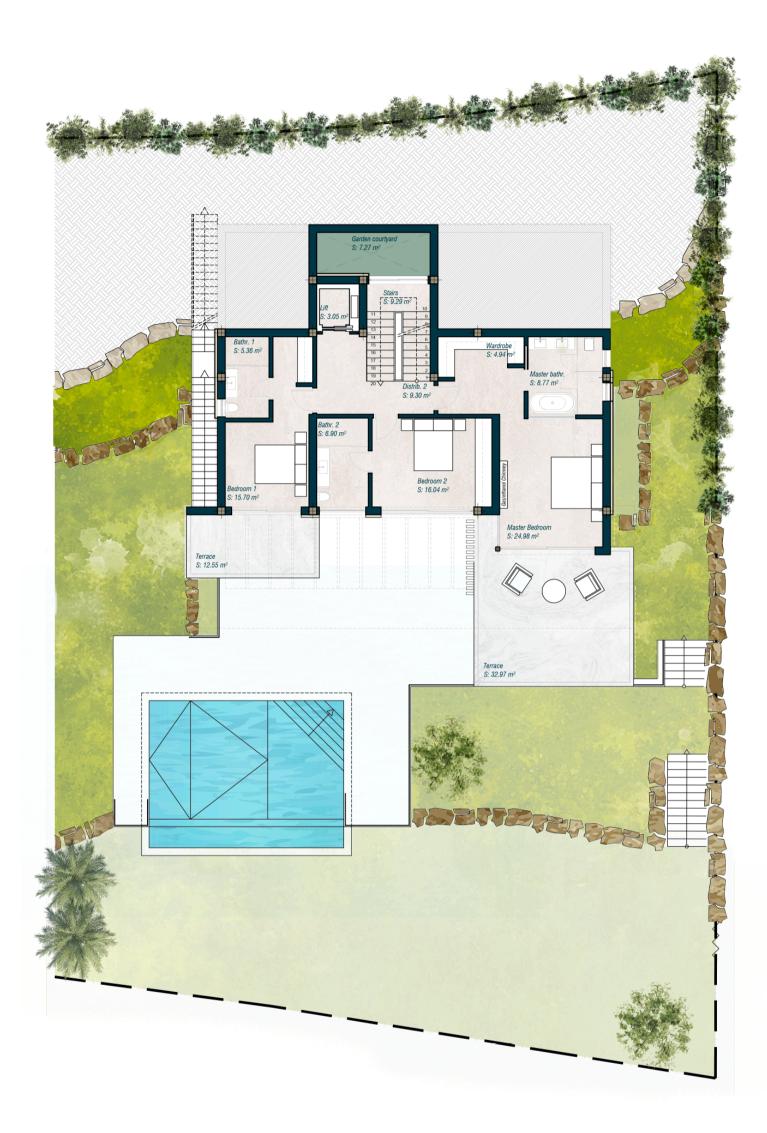

# VILLA 7 **UPPER FLOOR**

Plot Surface 1001,40 sqm

307,53 sqm **Basement Ground Floor** 101,54 sqm Upper Floor 123,07 sqm

Solarium 35,86 sqm

**Total Interior** 568,00 sqm

Covered 64,64 sqm

Terraces

231,71 sqm Terraces Exterior

Uncovered

38,65 sqm Parking

Swimming Pool 40,77 sqm

Garden 9,99 sqm Courtyard

**Total Exterior** 385,76 sqm

**Total Exterior** 953,76 sqm & Interior\*

3 Bedrooms Bathrooms

Toilets

Exterior 2 cars Parking

\*All the surfaces detailed in this floor plan correspond to built areas.

The floor plan above is not final as it has been designed in accordance with the Building Execution Project and, consequently, THE VIEW CHASE DEVELOPMENT I S.L. reserves the right to include whatever changes due to technical and/or legal imperatives required by any public Administration or Agency. These changes, in any case, will be in accordance with the progress of the construction work. The accessory elements (for example, including the kitchen) are merely for illustrative purposes. The rotation sense of doors and the distribution of sanitary fittings are not binding. The surface areas shown are approximate and, may be altered for technical and/or legal reasons in the course of the construcion work.