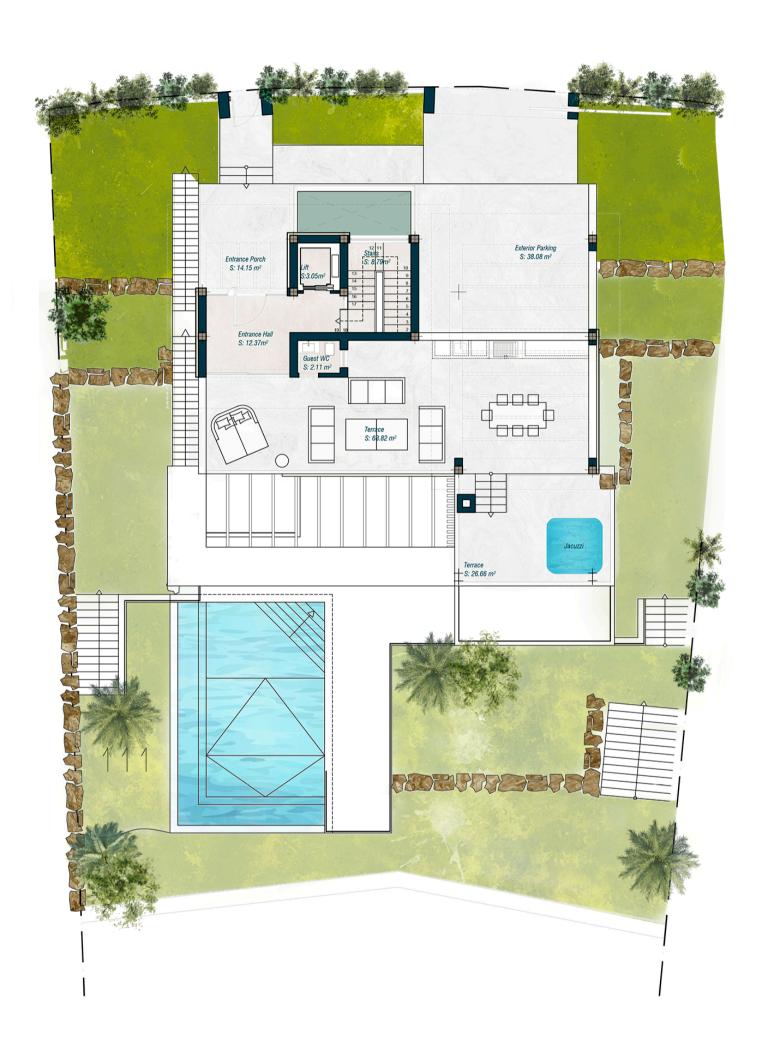

## VILLA 2 GROUND FLOOR

Plot Surface 1057,05 sqm

Basement 312,62 sqm
Ground Floor 105,50 sqm
Upper Floor 124,90 sqm

Solarium 35,86 sqm **Total Interior 578,88 sqm** 

Covered 65,82 sqm

Uncovered 209,55 sqm Terraces

Exterior 39,81 sqm

Swimming Pool 45,57 sqm
Garden 40.00 sqm

Courtyard 10,00 sqm

Total Exterior 370,75 sqm

**Total Exterior** 949,63 sqm & Interior\*

Bedrooms 3
Bathrooms 4

Toilets

Exterior 2 cars Parking

\*All the surfaces detailed in this floor plan correspond to built areas.

The floor plan above is not final as it has been designed in accordance with the Building Execution Project and, consequently, THE VIEW CHASE DEVELOPMENT I S.L. reserves the right to include whatever changes due to technical and/or legal imperatives required by any public Administration or Agency. These changes, in any case, will be in accordance with the progress of the construction work. The accessory elements (for example, including the kitchen) are merely for illustrative purposes. The rotation sense of doors and the distribution of sanitary fittings are not binding. The surface areas shown are approximate and, may be altered for technical and/or legal reasons in the course of the construcion work.