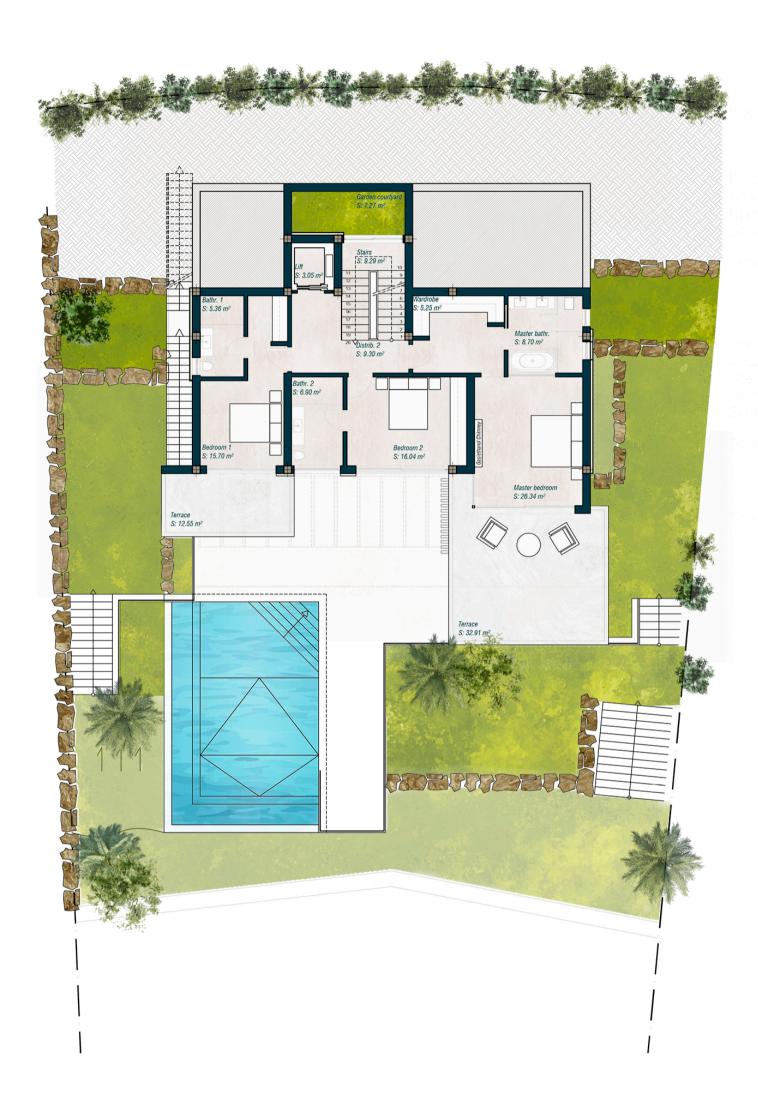

## VILLA 2 UPPER FLOOR

Plot Surface 1057,05 sqm

Basement 312,62 sqm
Ground Floor 105,50 sqm
Upper Floor 124,90 sqm

Solarium 35,86 sqm

Total Interior 578,88 sqm

Covered 65,82 sqm

Uncovered 209,55 sqm

Exterior 39,81 sqm Parking

Swimming Pool 45,57 sqm

Garden 10,00 sqm

Total Exterior 370,75 sqm

Total Exterior 949,63 sqm

Bedrooms 3
Bathrooms 4

Toilets

Exterior 2 cars Parking

\*All the surfaces detailed in this floor plan correspond to built areas.

The floor plan above is not final as it has been designed in accordance with the Building Execution Project and, consequently, THE VIEW CHASE DEVELOPMENT I S.L. reserves the right to include whatever changes due to technical and/or legal imperatives required by any public Administration or Agency. These changes, in any case, will be in accordance with the progress of the construction work. The accessory elements (for example, including the kitchen) are merely for illustrative purposes. The rotation sense of doors and the distribution of sanitary fittings are not binding. The surface areas shown are approximate and, may be altered for technical and/or legal reasons in the course of the construcion work.