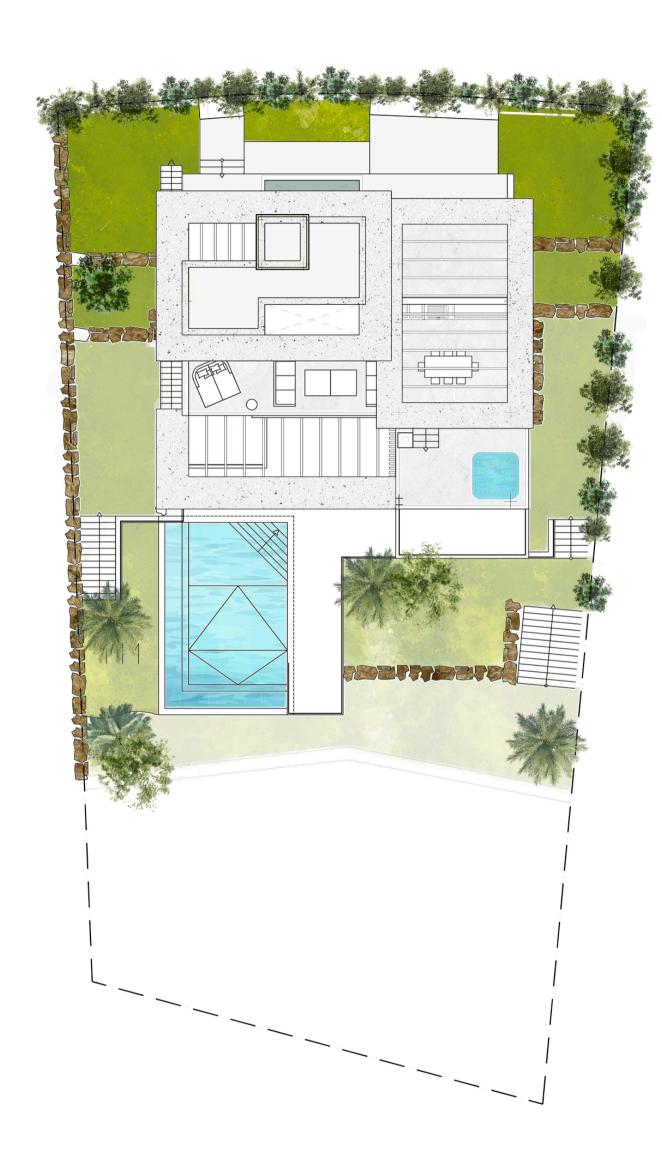

### VILLA 2 SITE PLAN

Plot Surface 1057,05 sqm

312,62 sqm **Basement Ground Floor** 105,50 sqm

**Upper Floor** 124,90 sqm

Solarium 35,86 sqm

**Total Interior** 

Uncovered

Courtyard

578,88 sqm

Covered 65,82 sqm Terraces

209,55 sqm Terraces Exterior 39,81 sqm

Parking

Swimming Pool 45,57 sqm Garden 10,00 sqm

**Total Exterior** 370,75 sqm

**Total Exterior** 949,63 sqm & Interior\*

Bedrooms

Bathrooms Toilets

Exterior 2 cars Parking

\*All the surfaces detailed in this floor plan correspond to built areas.

The floor plan above is not final as it has been designed in accordance with the Building Execution Project and, consequently, THE VIEW CHASE DEVELOPMENT I S.L. reserves the right to include whatever changes due to technical and/or legal imperatives required by any public Administration or Agency. These changes, in any case, will be in accordance with the progress of the construction work. The accessory elements (for example, including the kitchen) are merely for illustrative purposes. The rotation sense of doors and the distribution of sanitary fittings are not binding. The surface areas shown are approximate and, may be altered for technical and/or legal reasons in the course of the construcion work.