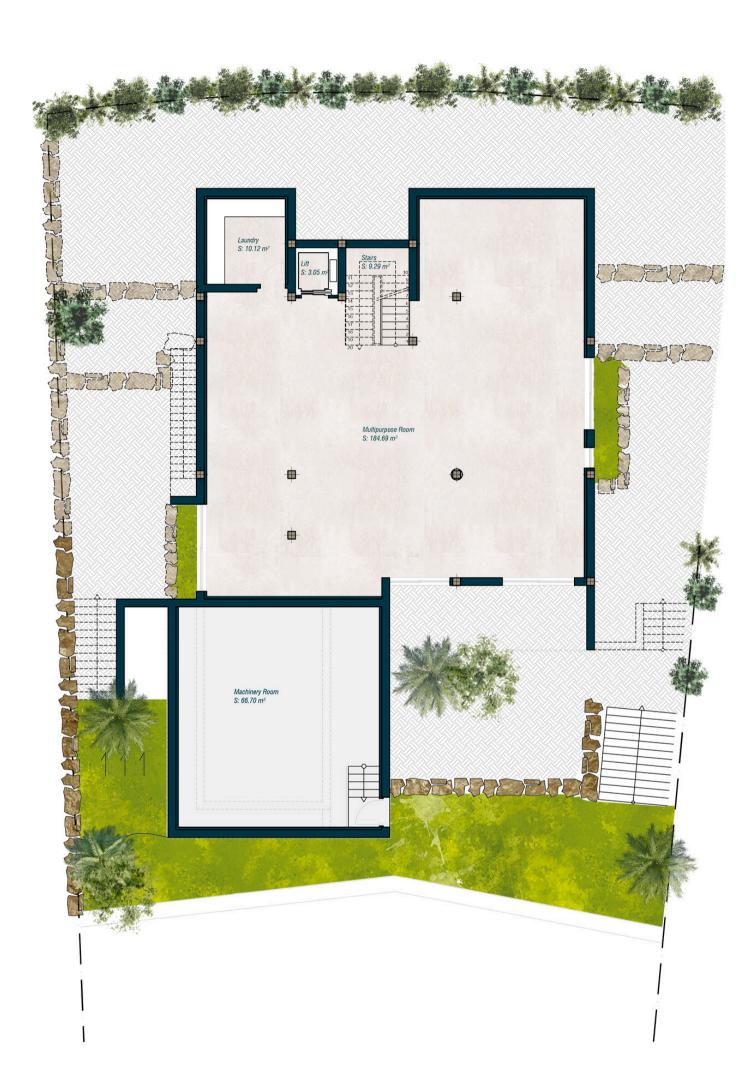

# VILLA 2 BASEMENT

Plot Surface 1057,05 sqm

Basement 312,62 sqm
Ground Floor 105,50 sqm

Upper Floor 124,90 sqm

Solarium 35,86 sqm

Total Interior 578,88 sqm

Covered 65,82 sqm

Uncovered 209,55 sqm

Exterior 39,81 sqm

Swimming Pool 45,57 sqm

Garden 10,00 sqm

Total Exterior 370,75 sqm

Total Exterior 949,63 sqm & Interior\*

Bedrooms 3

Bathrooms 4
Toilets 1

Exterior 2 cars Parking

\*All the surfaces detailed in this floor plan correspond to built areas.

The floor plan above is not final as it has been designed in accordance with the Building Execution Project and, consequently, THE VIEW CHASE DEVELOPMENT I S.L. reserves the right to include whatever changes due to technical and/or legal imperatives required by any public Administration or Agency. These changes, in any case, will be in accordance with the progress of the construction work. The accessory elements (for example, including the kitchen) are merely for illustrative purposes. The rotation sense of doors and the distribution of sanitary fittings are not binding. The surface areas shown are approximate and, may be altered for technical and/or legal reasons in the course of the construcion work.