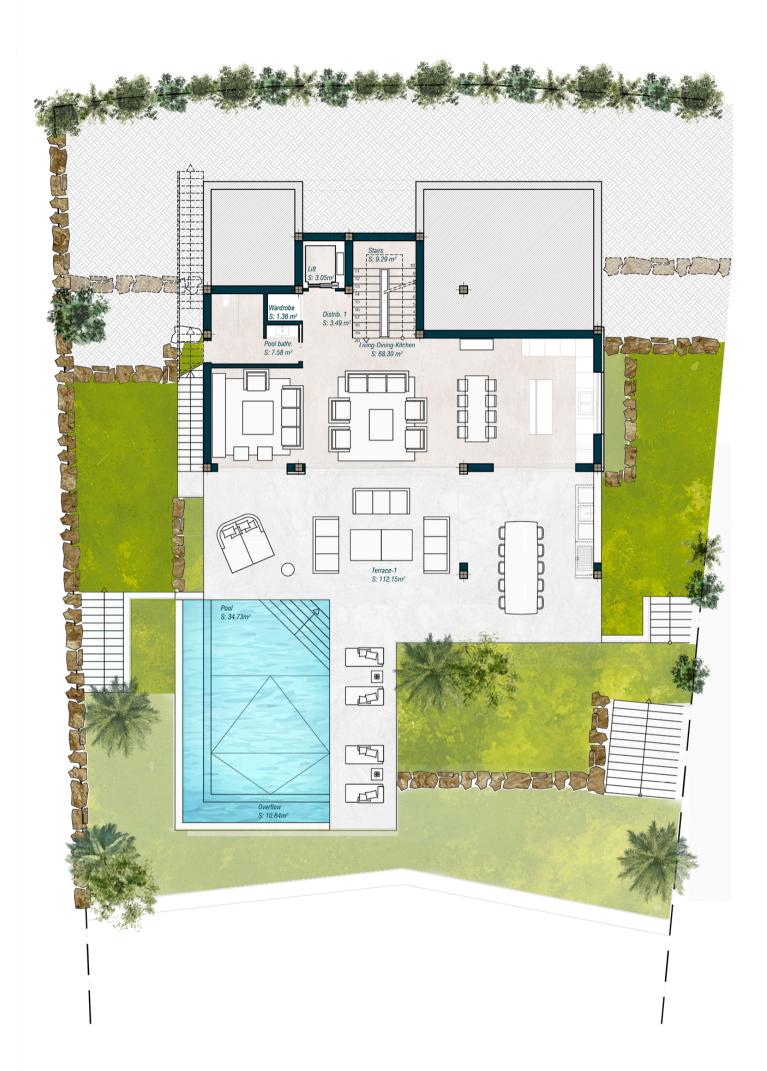

## VILLA 2 GROUND FLOOR

Plot Surface 1057,05 sqm

Basement 312,62 sqm
Ground Floor 105,50 sqm
Upper Floor 124,90 sqm

Solarium 35,86 sqm **Total Interior 578,88 sqm** 

Covered 65,82 sqm

Uncovered 209,55 sqm Terraces

Exterior 39,81 sqm

Swimming Pool 45,57 sqm
Garden 40.00 sqm

Courtyard 10,00 sqm

Total Exterior 370,75 sqm

**Total Exterior** 949,63 sqm & Interior\*

Bedrooms 3
Bathrooms 4

Toilets

Exterior 2 cars Parking

\*All the surfaces detailed in this floor plan correspond to built areas.

The floor plan above is not final as it has been designed in accordance with the Building Execution Project and, consequently, THE VIEW CHASE DEVELOPMENT I S.L. reserves the right to include whatever changes due to technical and/or legal imperatives required by any public Administration or Agency. These changes, in any case, will be in accordance with the progress of the construction work. The accessory elements (for example, including the kitchen) are merely for illustrative purposes. The rotation sense of doors and the distribution of sanitary fittings are not binding. The surface areas shown are approximate and, may be altered for technical and/or legal reasons in the course of the construcion work.