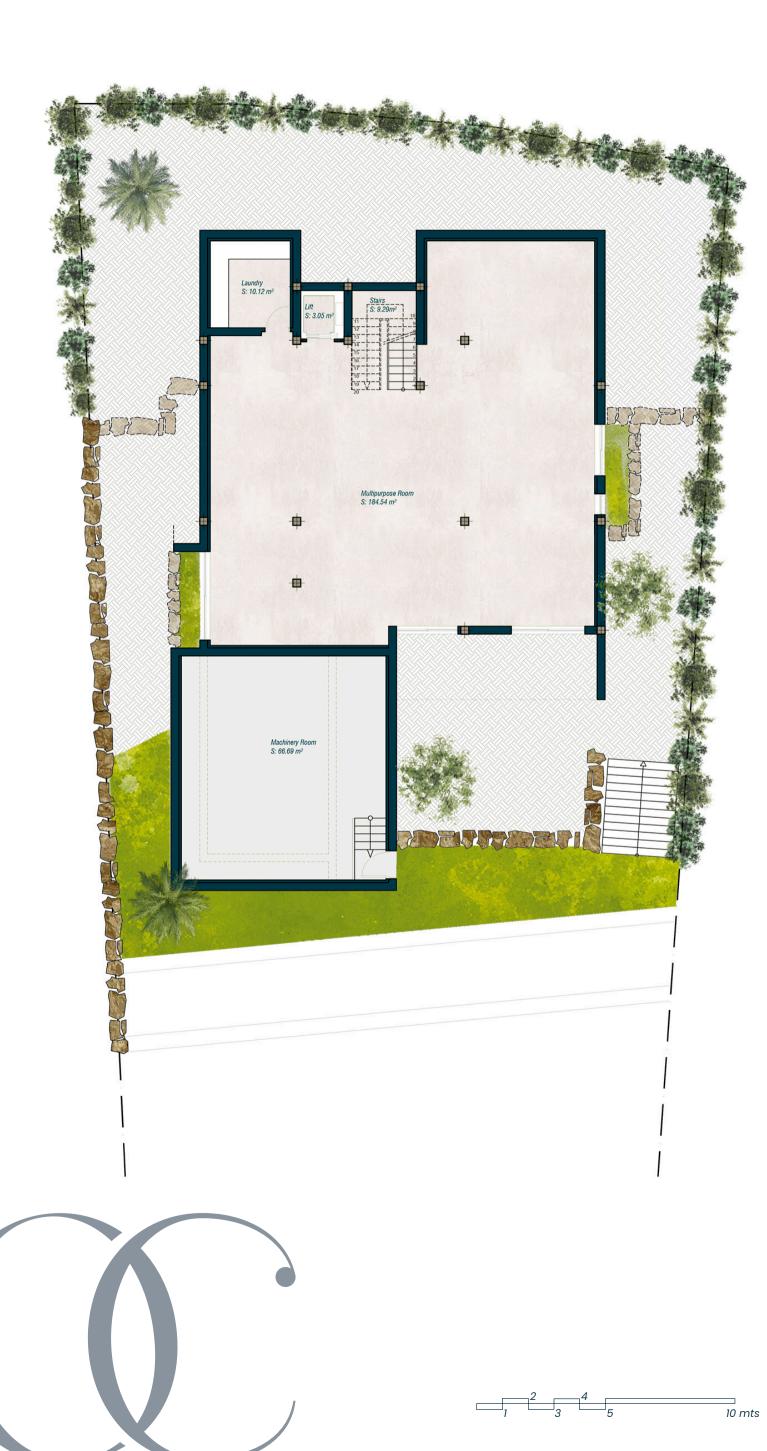

## VILLA 1 BASEMENT

Plot Surface 1042,36 sqm

Basement 312,62 sqm Ground Floor 114,93 sqm

Upper Floor 132,70 sqm

Solarium 35,86 sqm

Total Interior 596,11 sqm

Covered 82,10 sqm

Uncovered 205,33 sqm

Exterior 40,40 sqm

Swimming Pool 45,57 sqm

Garden 10,00 sqm Courtyard

Total Exterior 383,40 sqm

Total Exterior 979,51 sqm & Interior\*

Bedrooms 3
Bathrooms 4

Toilets

Exterior 2 cars Parking

\*All the surfaces detailed in this floor plan correspond to built areas.

The floor plan above is not final as it has been designed in accordance with the Building Execution Project and, consequently, THE VIEW CHASE DEVELOPMENT I S.L. reserves the right to include whatever changes due to technical and/or legal imperatives required by any public Administration or Agency. These changes, in any case, will be in accordance with the progress of the construction work. The accessory elements (for example, including the kitchen) are merely for illustrative purposes. The rotation sense of doors and the distribution of sanitary fittings are not binding. The surface areas shown are approximate and, may be altered for technical and/or legal reasons in the course of the construcion work.