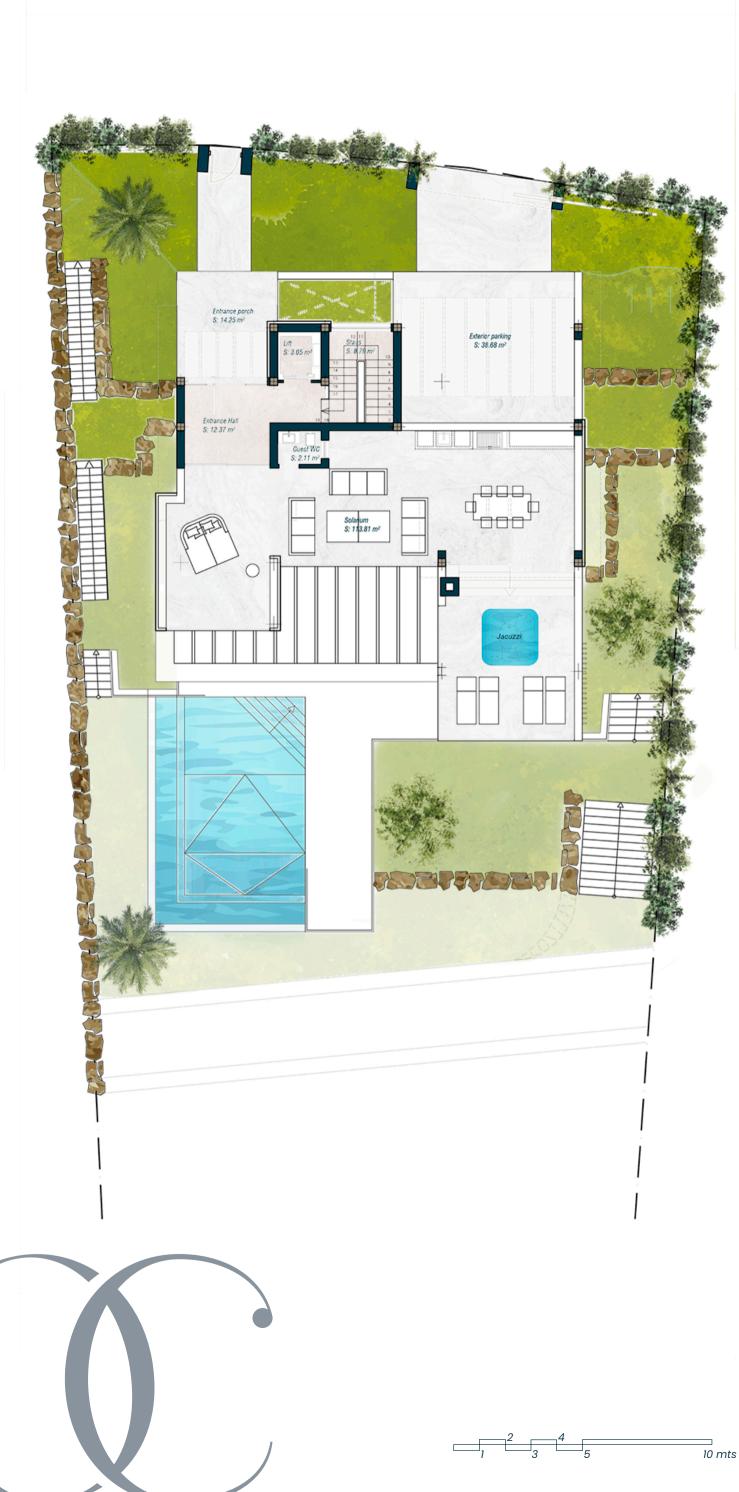

## VILLA 1 **GROUND FLOOR**

Plot Surface 1042,36 sqm

312,62 sqm **Basement Ground Floor** 114,93 sqm

**Upper Floor** 132,70 sqm Solarium 35,86 sqm

**Total Interior** 596,11 sqm

Covered 82,10 sqm Terraces

Uncovered 205,33 sqm Terraces

Exterior 40,40 sqm Parking

Swimming Pool 45,57 sqm Garden 10,00 sqm

**Total Exterior** 383,40 sqm

Courtyard

**Total Exterior** 979,51 sqm & Interior\*

Bedrooms Bathrooms

Toilets

Exterior 2 cars Parking

\*All the surfaces detailed in this floor plan correspond to built areas.

The floor plan above is not final as it has been designed in accordance with the Building Execution Project and, consequently, THE VIEW CHASE DEVELOPMENT I S.L. reserves the right to include whatever changes due to technical and/or legal imperatives required by any public Administration or Agency. These changes, in any case, will be in accordance with the progress of the construction work. The accessory elements (for example, including the kitchen) are merely for illustrative purposes. The rotation sense of doors and the distribution of sanitary fittings are not binding. The surface areas shown are approximate and, may be altered for technical and/or legal reasons in the course of the construcion work.