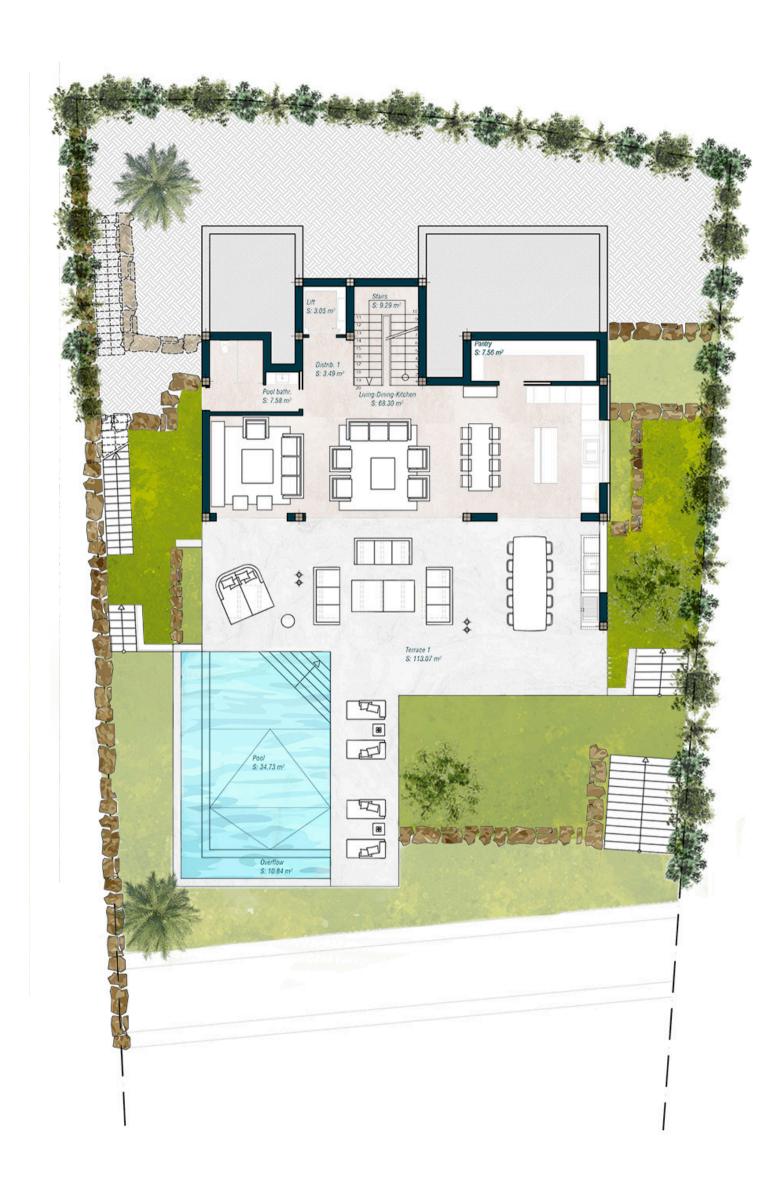

## VILLA 1 **GROUND FLOOR**

Plot Surface 1042,36 sqm

312,62 sqm **Basement Ground Floor** 114,93 sqm

**Upper Floor** 132,70 sqm Solarium 35,86 sqm

**Total Interior** 596,11 sqm

Covered 82,10 sqm Terraces

Uncovered 205,33 sqm Terraces

Exterior 40,40 sqm Parking

Swimming Pool 45,57 sqm Garden 10,00 sqm

**Total Exterior** 383,40 sqm

Courtyard

**Total Exterior** 979,51 sqm & Interior\*

Bedrooms Bathrooms

Toilets

Exterior 2 cars Parking

\*All the surfaces detailed in this floor plan correspond to built areas.

The floor plan above is not final as it has been designed in accordance with the Building Execution Project and, consequently, THE VIEW CHASE DEVELOPMENT I S.L. reserves the right to include whatever changes due to technical and/or legal imperatives required by any public Administration or Agency. These changes, in any case, will be in accordance with the progress of the construction work. The accessory elements (for example, including the kitchen) are merely for illustrative purposes. The rotation sense of doors and the distribution of sanitary fittings are not binding. The surface areas shown are approximate and, may be altered for technical and/or legal reasons in the course of the construcion work.