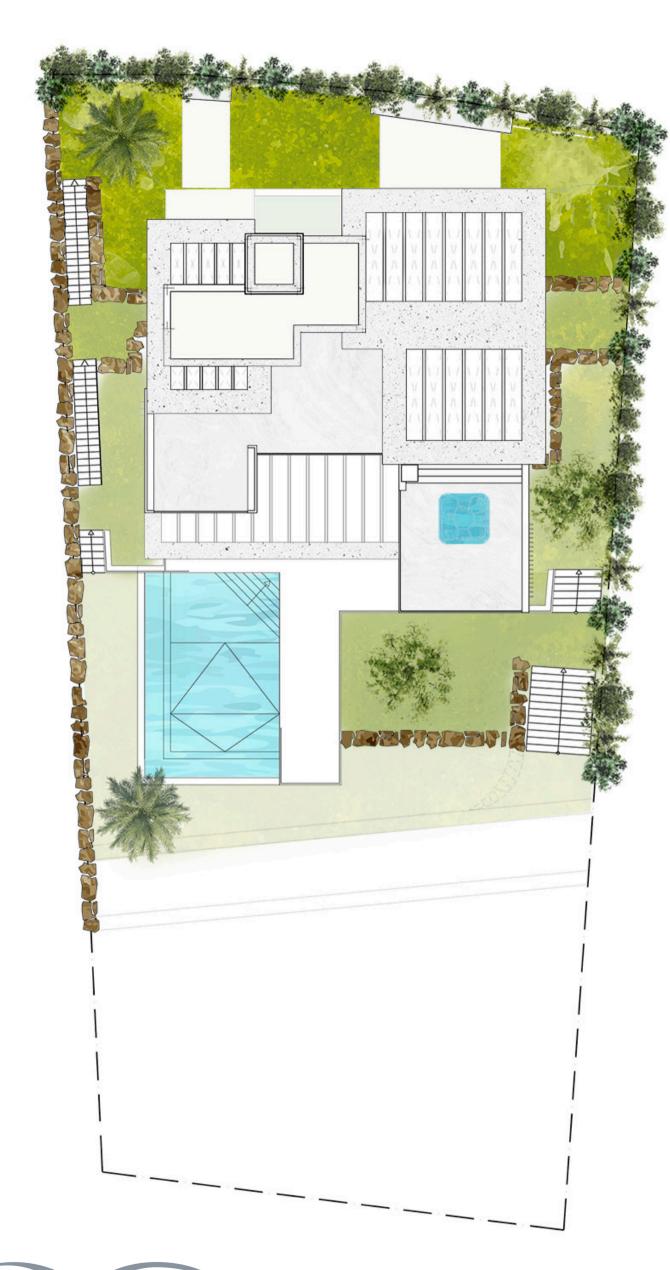

# **VILLA 1** SITE PLAN

Plot Surface 1042,36 sqm

Basement 312,62 sqm Ground Floor 114,93 sqm

Upper Floor 132,70 sqm Solarium 35,86 sqm

Total Interior 596,11 sqm

Covered 82,10 sqm

Uncovered 205,33 sqm

Exterior 40,40 sqm Parking

Swimming Pool 45,57 sqm

Garden 10,00 sqm

Total Exterior 383,40 sqm

Total Exterior 979,51 sqm & Interior\*

Bedrooms 3

Bathrooms 4
Toilets 1

Exterior 2 cars Parking

\*All the surfaces detailed in this floor plan correspond to built areas.

The floor plan above is not final as it has been designed in accordance with the Building Execution Project and, consequently, THE VIEW CHASE DEVELOPMENT I S.L. reserves the right to include whatever changes due to technical and/or legal imperatives required by any public Administration or Agency. These changes, in any case, will be in accordance with the progress of the construction work. The accessory elements (for example, including the kitchen) are merely for illustrative purposes. The rotation sense of doors and the distribution of sanitary fittings are not binding. The surface areas shown are approximate and, may be altered for technical and/or legal reasons in the course of the construcion work.