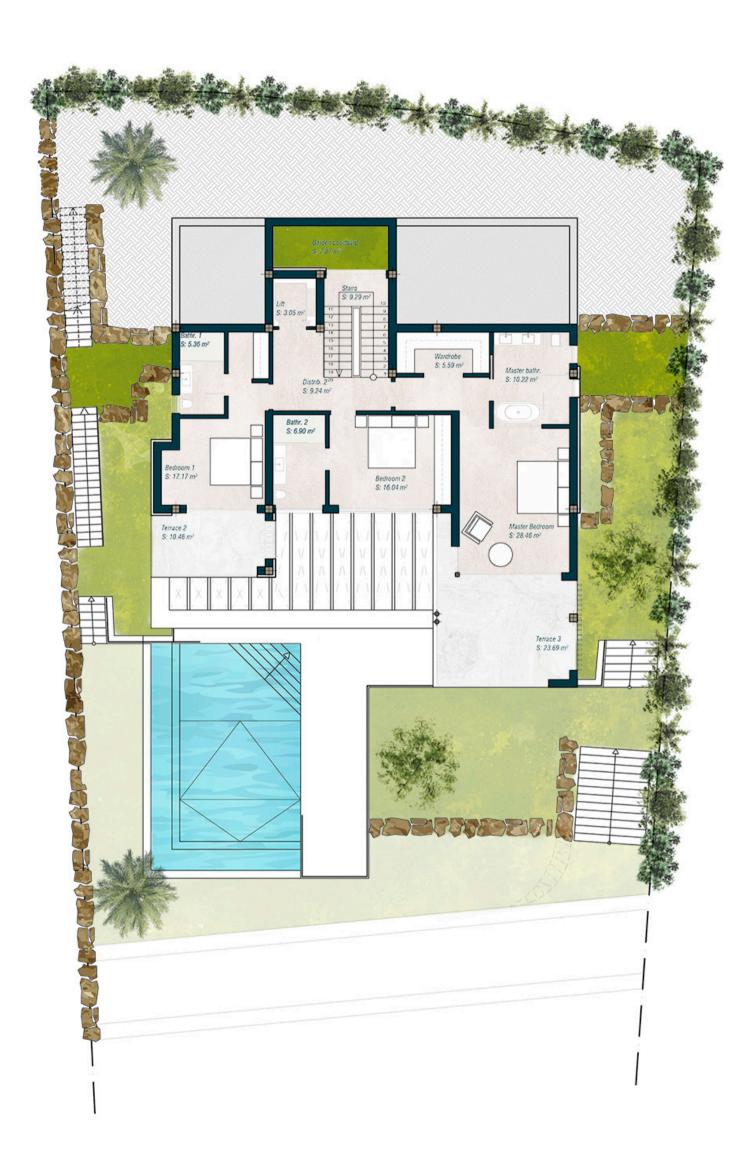

## VILLA 1 UPPER FLOOR

Plot Surface 1042,36 sqm

Basement 312,62 sqm Ground Floor 114,93 sqm

Upper Floor 132,70 sqm Solarium 35,86 sqm

Total Interior 596,11 sqm

Covered 82,10 sqm

Uncovered 205,33 sqm

Exterior 40,40 sqm

Swimming Pool 45,57 sqm

Garden 10,00 sqm

Courtyard 10,00 sqm

Total Exterior 383,40 sqm

Total Exterior 979,51 sqm

Bedrooms 3
Bathrooms 4

Toilets 1

Exterior 2 cars

\*All the surfaces detailed in this floor plan correspond to built areas.

The floor plan above is not final as it has been designed in accordance with the Building Execution Project and, consequently, THE VIEW CHASE DEVELOPMENT I S.L. reserves the right to include whatever changes due to technical and/or legal imperatives required by any public Administration or Agency. These changes, in any case, will be in accordance with the progress of the construction work. The accessory elements (for example, including the kitchen) are merely for illustrative purposes. The rotation sense of doors and the distribution of sanitary fittings are not binding. The surface areas shown are approximate and, may be altered for technical and/or legal reasons in the course of the construcion work.