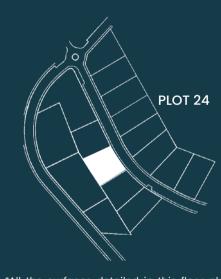

# VILLA 6 SITE PLAN

Plot Surface 1000,16 sqm

288,18 sqm **Basement Ground Floor** 100,84 sqm 123,35 sqm **Upper Floor** 

Solarium 35,86 sqm

**Total Interior** 548,23 sqm

Covered 84,19 sqm

Terraces

Uncovered 194,16 sqm Terraces

Exterior 39,25 sqm Parking

Swimming Pool 40,77 sqm

Garden 9,99 sqm Courtyard

368,36 sqm **Total Exterior** 

**Total Exterior** 916,59 sqm & Interior\*

Bedrooms Bathrooms

Toilets

Exterior 2 cars Parking

\*All the surfaces detailed in this floor plan correspond to built areas.

The floor plan above is not final as it has been designed in accordance with the Building Execution Project and, consequently, THE VIEW CHASE DEVELOPMENT I S.L. reserves the right to include whatever changes due to technical and/or legal imperatives required by any public Administration or Agency. These changes, in any case, will be in accordance with the progress of the construction work. The accessory elements (for example, including the kitchen) are merely for illustrative purposes. The rotation sense of doors and the distribution of sanitary fittings are not binding. The surface areas shown are approximate and, may be altered for technical and/or legal reasons in the course of the construcion work.