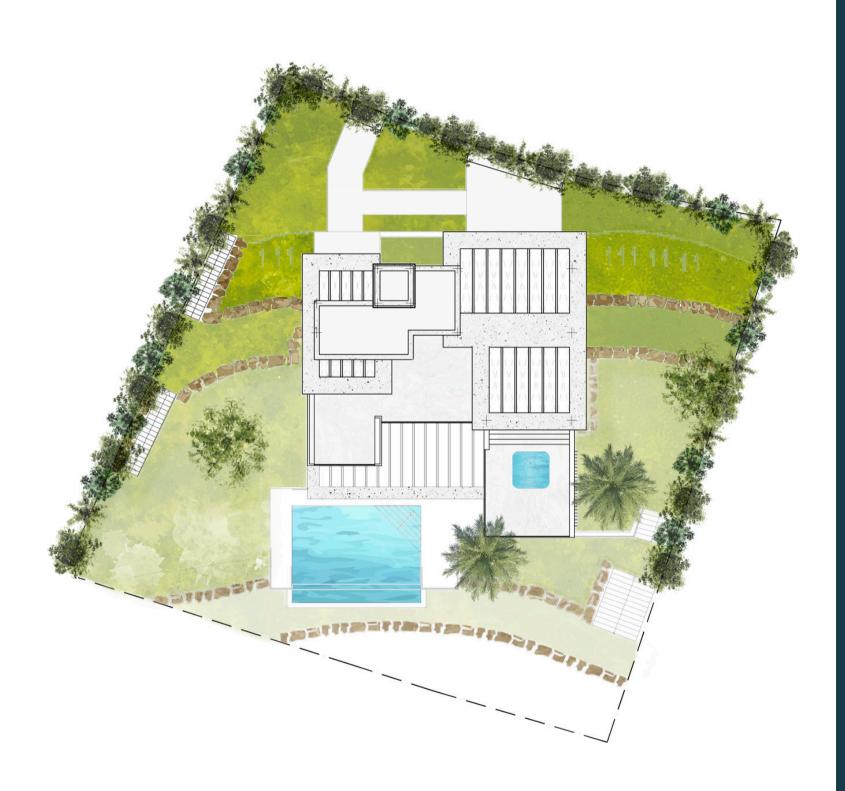

# VILLA 6 SITE PLAN

Plot Surface 1000,16 sqm

288,18 sqm **Basement Ground Floor** 100,84 sqm 123,35 sqm **Upper Floor** 

Solarium 35,86 sqm

**Total Interior** 548,23 sqm

Covered 84,19 sqm

Terraces

Uncovered 194,16 sqm Terraces

Exterior 39,25 sqm Parking

Swimming Pool 40,77 sqm

Garden 9,99 sqm Courtyard

368,36 sqm **Total Exterior** 

**Total Exterior** 916,59 sqm & Interior\*

Bedrooms Bathrooms

Toilets

Exterior 2 cars Parking

\*All the surfaces detailed in this floor plan correspond to built areas.

The floor plan above is not final as it has been designed in accordance with the Building Execution Project and, consequently, THE VIEW CHASE DEVELOPMENT I S.L. reserves the right to include whatever changes due to technical and/or legal imperatives required by any public Administration or Agency. These changes, in any case, will be in accordance with the progress of the construction work. The accessory elements (for example, including the kitchen) are merely for illustrative purposes. The rotation sense of doors and the distribution of sanitary fittings are not binding. The surface areas shown are approximate and, may be altered for technical and/or legal reasons in the course of the construcion work.