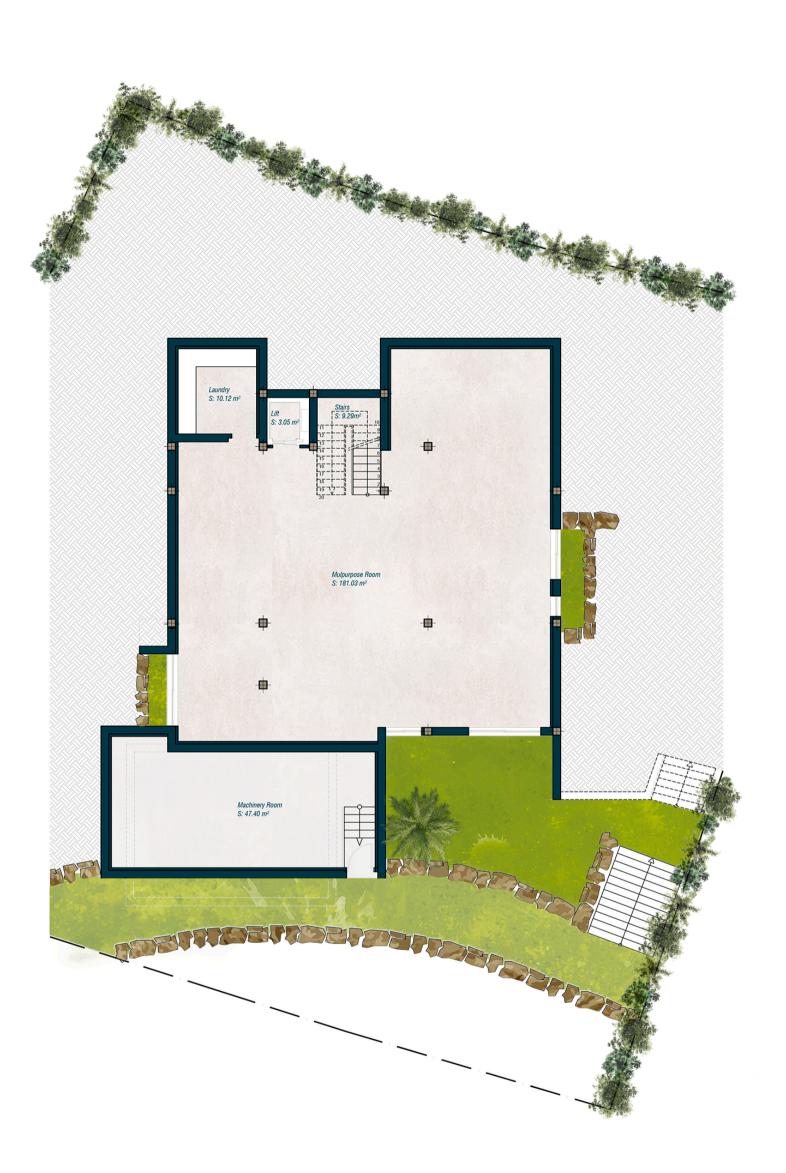

## VILLA 6 **BASEMENT**

Plot Surface 1000,16 sqm

288,18 sqm **Basement Ground Floor** 100,84 sqm

123,35 sqm

Upper Floor Solarium 35,86 sqm

**Total Interior** 548,23 sqm

Covered 84,19 sqm Terraces

Uncovered 194,16 sqm Terraces

Exterior 39,25 sqm

Parking Swimming Pool 40,77 sqm

Garden 9,99 sqm Courtyard

**Total Exterior** 368,36 sqm

**Total Exterior** 916,59 sqm & Interior\*

Bedrooms Bathrooms

Toilets

Exterior 2 cars Parking

\*All the surfaces detailed in this floor plan correspond to built areas.

The floor plan above is not final as it has been designed in accordance with the Building Execution Project and, consequently, THE VIEW CHASE DEVELOPMENT I S.L. reserves the right to include whatever changes due to technical and/or legal imperatives required by any public Administration or Agency. These changes, in any case, will be in accordance with the progress of the construction work. The accessory elements (for example, including the kitchen) are merely for illustrative purposes. The rotation sense of doors and the distribution of sanitary fittings are not binding. The surface areas shown are approximate and, may be altered for technical and/or legal reasons in the course of the construcion work.