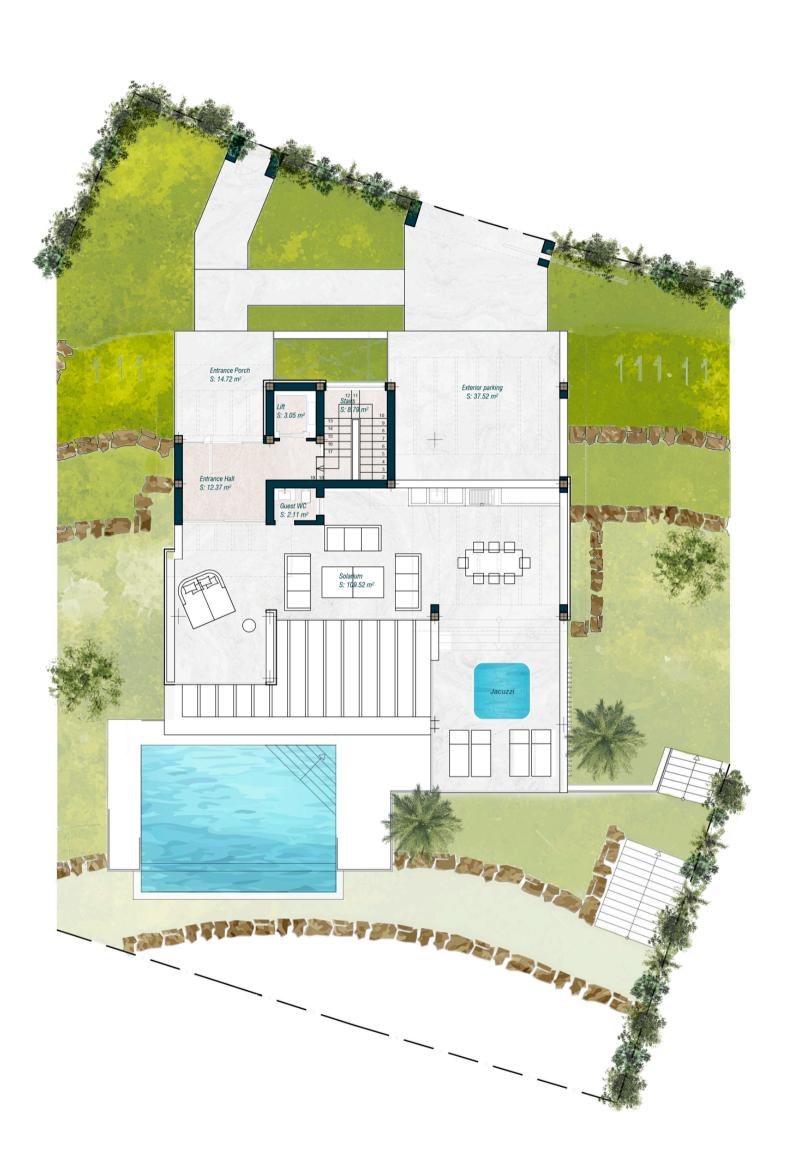

# VILLA 6 GROUND FLOOR

Plot Surface 1000,16 sqm

Basement 288,18 sqm Ground Floor 100,84 sqm

Upper Floor 123,35 sqm

Solarium 35,86 sqm

Total Interior 548,23 sqm

Covered 84,19 sqm

Uncovered 194,16 sqm

Exterior 39,25 sqm

Swimming Pool 40,77 sqm Garden 0.00 sqm

Courtyard 9,99 sqm

Total Exterior 368,36 sqm

Total Exterior 916,59 sqm

~~~

Bathrooms 3
Toilets 2

Bedrooms

3

Exterior 2 cars

\*All the surfaces detailed in this floor plan correspond to built areas.

The floor plan above is not final as it has been designed in accordance with the Building Execution Project and, consequently, THE VIEW CHASE DEVELOPMENT I S.L. reserves the right to include whatever changes due to technical and/or legal imperatives required by any public Administration or Agency. These changes, in any case, will be in accordance with the progress of the construction work. The accessory elements (for example, including the kitchen) are merely for illustrative purposes. The rotation sense of doors and the distribution of sanitary fittings are not binding. The surface areas shown are approximate and, may be altered for technical and/or legal reasons in the course of the construcion work.