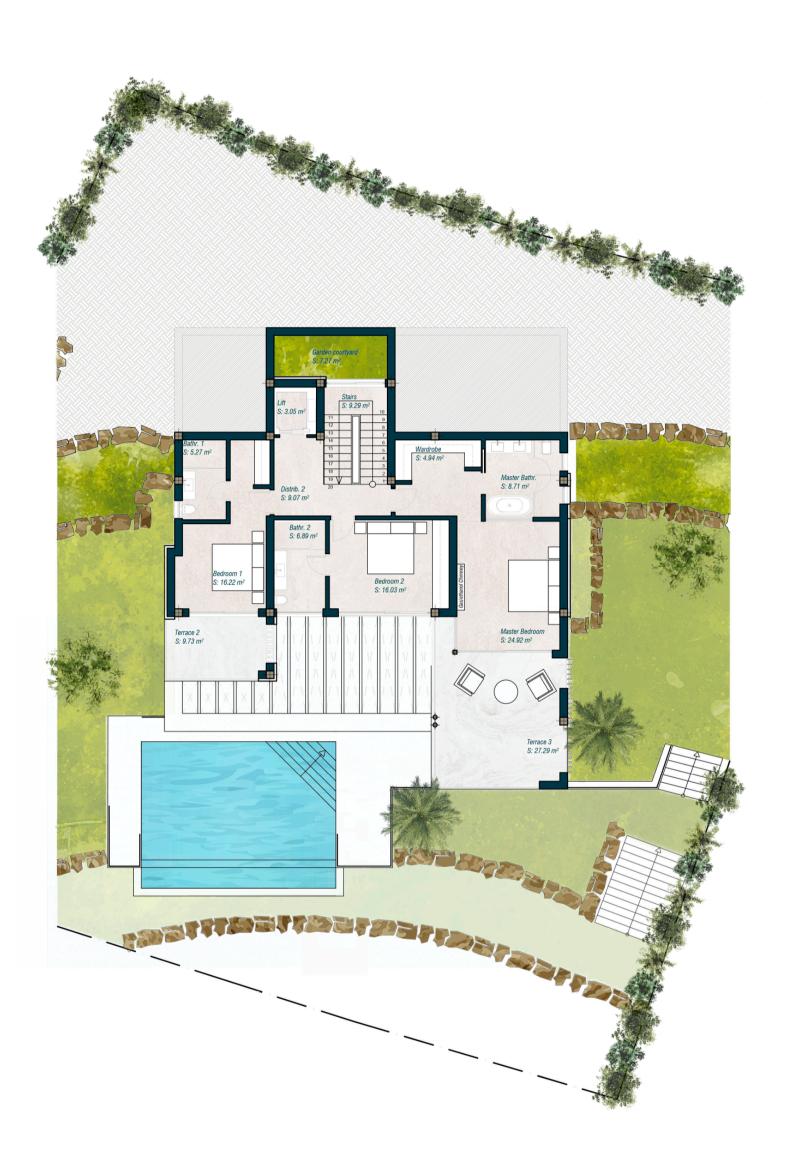

### VILLA 6 UPPE<u>R FLOOR</u>

Plot Surface 1000,16 sqm

Basement 288,18 sqm Ground Floor 100,84 sqm

Upper Floor 123,35 sqm Solarium 35,86 sqm

Total Interior 548,23 sqm

Covered 84,19 sqm

Uncovered 194,16 sqm

Exterior 39,25 sqm

Swimming Pool 40,77 sqm

Garden 9,99 sqm

Total Exterior 368,36 sqm

Total Exterior 916,59 sqm

Bedrooms 3
Bathrooms 3

Toilets 2

Exterior 2 cars Parking

\*All the surfaces detailed in this floor plan correspond to built areas.

The floor plan above is not final as it has been designed in accordance with the Building Execution Project and, consequently, THE VIEW CHASE DEVELOPMENT I S.L. reserves the right to include whatever changes due to technical and/or legal imperatives required by any public Administration or Agency. These changes, in any case, will be in accordance with the progress of the construction work. The accessory elements (for example, including the kitchen) are merely for illustrative purposes. The rotation sense of doors and the distribution of sanitary fittings are not binding. The surface areas shown are approximate and, may be altered for technical and/or legal reasons in the course of the construcion work.