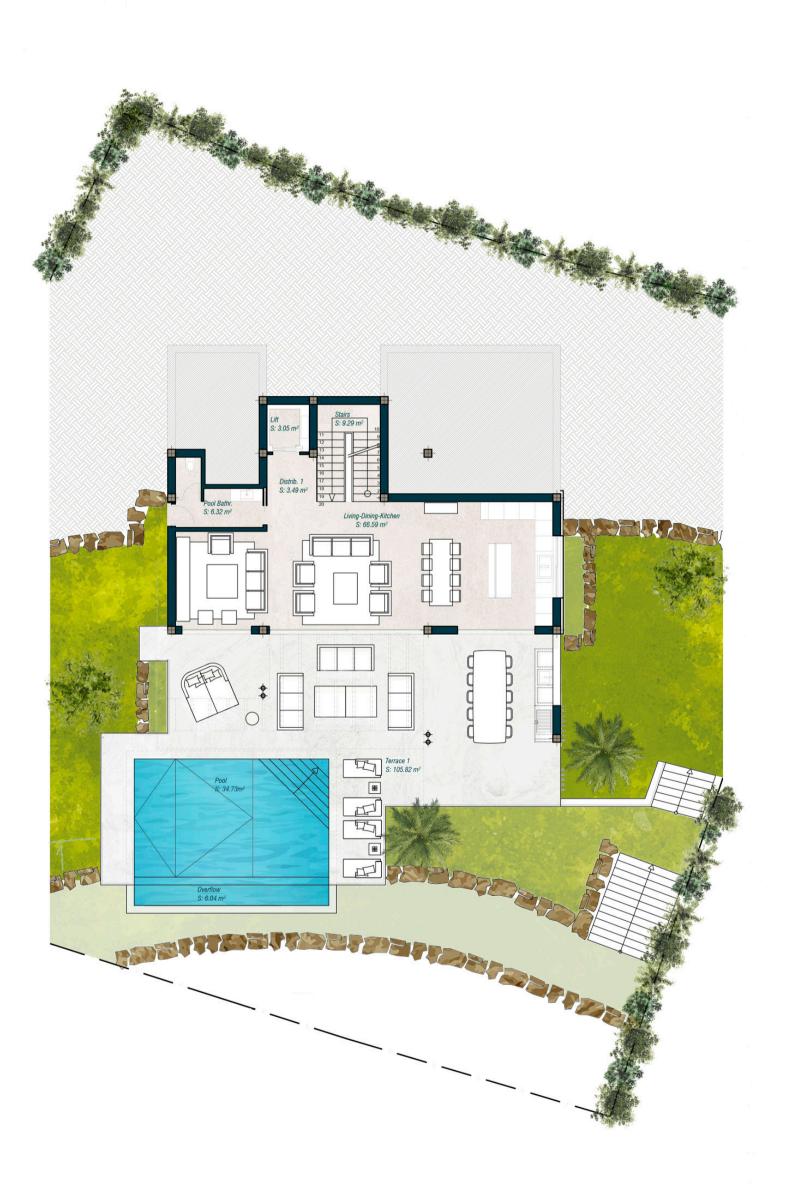

# VILLA 6 GROUND FLOOR

Plot Surface 1000,16 sqm

Basement 288,18 sqm Ground Floor 100,84 sqm

Upper Floor 123,35 sqm

Solarium 35,86 sqm

Total Interior 548,23 sqm

Covered 84,19 sqm

Uncovered 194,16 sqm

Exterior 39,25 sqm

Swimming Pool 40,77 sqm Garden 0.00 sqm

Courtyard 9,99 sqm

Total Exterior 368,36 sqm

Total Exterior 916,59 sqm

~~~

Bathrooms 3
Toilets 2

Bedrooms

3

Exterior 2 cars

\*All the surfaces detailed in this floor plan correspond to built areas.

The floor plan above is not final as it has been designed in accordance with the Building Execution Project and, consequently, THE VIEW CHASE DEVELOPMENT I S.L. reserves the right to include whatever changes due to technical and/or legal imperatives required by any public Administration or Agency. These changes, in any case, will be in accordance with the progress of the construction work. The accessory elements (for example, including the kitchen) are merely for illustrative purposes. The rotation sense of doors and the distribution of sanitary fittings are not binding. The surface areas shown are approximate and, may be altered for technical and/or legal reasons in the course of the construcion work.