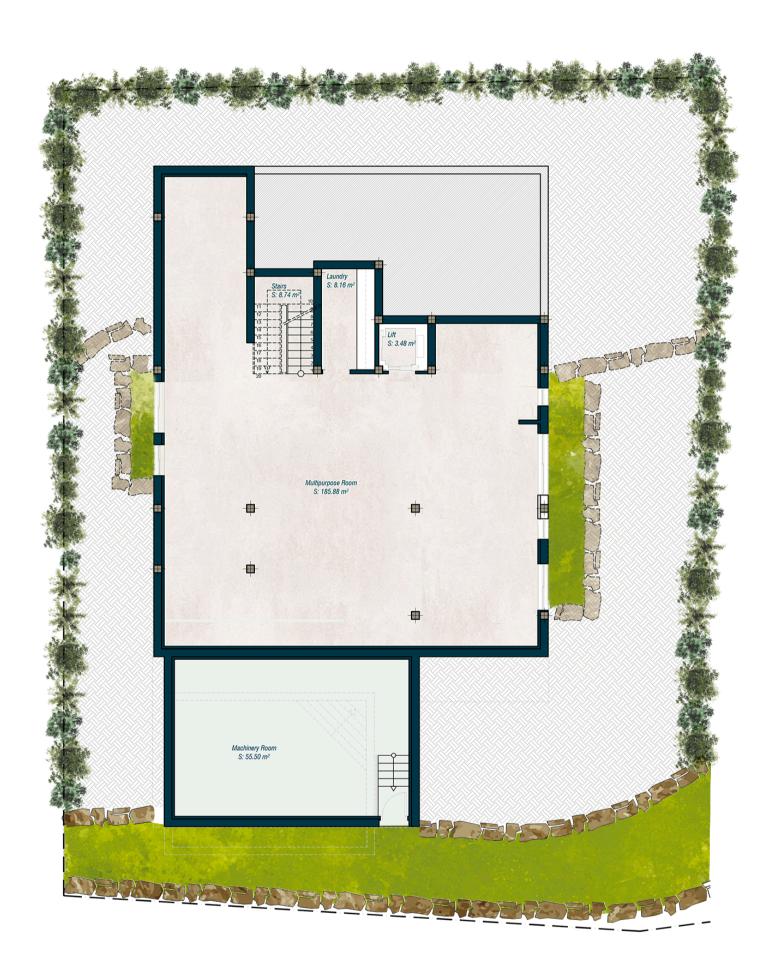

# VILLA 5 **BASEMENT**

Plot Surface 1001,61 sqm

300,24 sqm **Basement Ground Floor** 103,49 sqm

Upper Floor 127,16 sqm Solarium 34,97 sqm

**Total Interior** 565,86 sqm

Covered 54,41 sqm Terraces

Uncovered 236,48 sqm

Terraces

Exterior 37,25 sqm Parking

Swimming Pool 40,77 sqm

Garden 11,53 sqm Courtyard

**Total Exterior** 378,44 sqm

**Total Exterior** 944,30 sqm & Interior\*

Bedrooms Bathrooms Toilets

Exterior 2 cars Parking

\*All the surfaces detailed in this floor plan correspond to built areas.

The floor plan above is not final as it has been designed in accordance with the Building Execution Project and, consequently, THE VIEW CHASE DEVELOPMENT I S.L. reserves the right to include whatever changes due to technical and/or legal imperatives required by any public Administration or Agency. These changes, in any case, will be in accordance with the progress of the construction work. The accessory elements (for example, including the kitchen) are merely for illustrative purposes. The rotation sense of doors and the distribution of sanitary fittings are not binding. The surface areas shown are approximate and, may be altered for technical and/or legal reasons in the course of the construcion work.