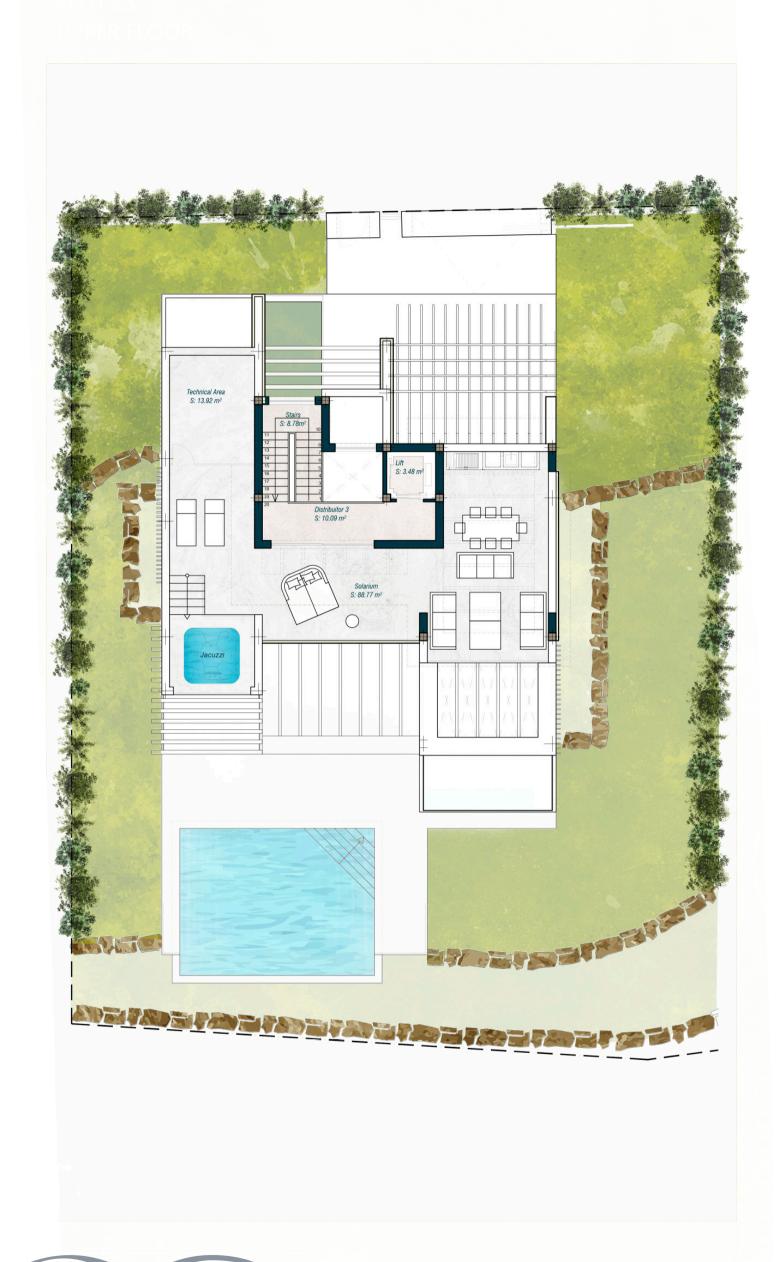

### VILLA 5 SOLARIUM

Plot Surface 1001,61 sqm

Basement 300,24 sqm
Ground Floor 103,49 sqm

Upper Floor 127,16 sqm Solarium 34,97 sqm

Total Interior 565,86 sqm

Covered 54,41 sqm

Uncovered 236,48 sqm

Terraces 230,48 sq111

Exterior 37,25 sqm

Parking

Swimming Pool 40,77 sqm

Garden 11,53 sqm

Total Exterior 378,44 sqm

Total Exterior 944,30 sqm & Interior\*

Bedrooms 3
Bathrooms 3

Toilets

Exterior 2 cars Parking

\*All the surfaces detailed in this floor plan correspond to built areas.

The floor plan above is not final as it has been designed in accordance with the Building Execution Project and, consequently, THE VIEW CHASE DEVELOPMENT I S.L. reserves the right to include whatever changes due to technical and/or legal imperatives required by any public Administration or Agency. These changes, in any case, will be in accordance with the progress of the construction work. The accessory elements (for example, including the kitchen) are merely for illustrative purposes. The rotation sense of doors and the distribution of sanitary fittings are not binding. The surface areas shown are approximate and, may be altered for technical and/or legal reasons in the course of the construcion work.