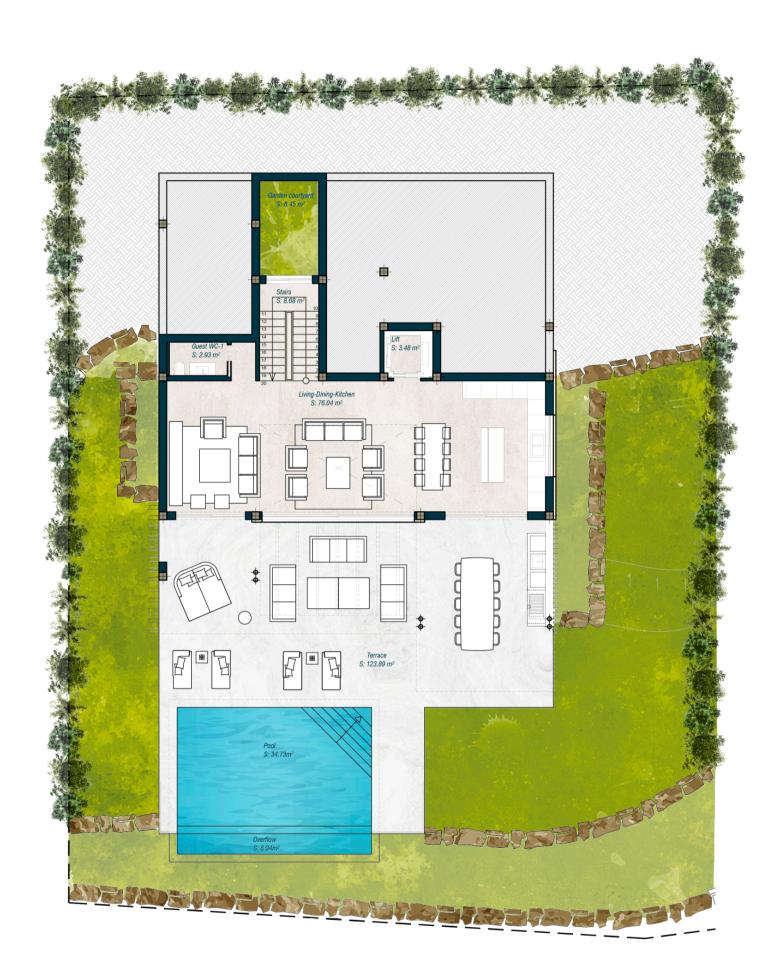

# VILLA 5 **GROUND FLOOR**

Plot Surface 1001,61 sqm

300,24 sqm **Basement Ground Floor** 103,49 sqm Upper Floor

Solarium 34,97 sqm

127,16 sqm

11,53 sqm

**Total Interior** 565,86 sqm

Covered 54,41 sqm Terraces

Uncovered 236,48 sqm Terraces

Exterior 37,25 sqm Parking

Swimming Pool 40,77 sqm Garden

**Total Exterior** 378,44 sqm

Courtyard

**Total Exterior** 944,30 sqm & Interior\*

3 Bedrooms Bathrooms Toilets

Exterior 2 cars Parking

\*All the surfaces detailed in this floor plan correspond to built areas.

The floor plan above is not final as it has been designed in accordance with the Building Execution Project and, consequently, THE VIEW CHASE DEVELOPMENT I S.L. reserves the right to include whatever changes due to technical and/or legal imperatives required by any public Administration or Agency. These changes, in any case, will be in accordance with the progress of the construction work. The accessory elements (for example, including the kitchen) are merely for illustrative purposes. The rotation sense of doors and the distribution of sanitary fittings are not binding. The surface areas shown are approximate and, may be altered for technical and/or legal reasons in the course of the construcion work.