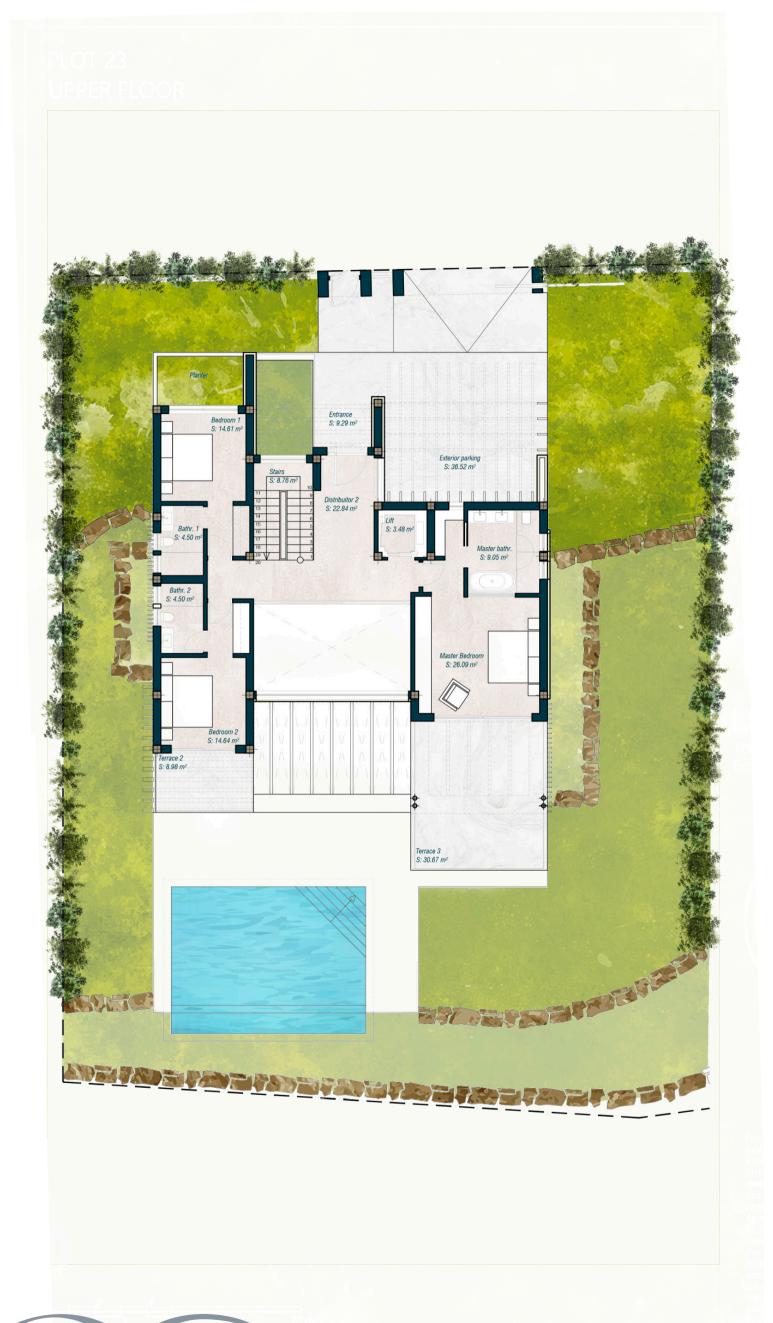

### VILLA 5 **UPPER FLOOR**

Plot Surface 1001,61 sqm

300,24 sqm **Basement Ground Floor** 103,49 sqm

Upper Floor 127,16 sqm

Solarium 34,97 sqm

565,86 sqm

**Total Interior** 

Courtyard

Covered 54,41 sqm Terraces

Uncovered 236,48 sqm Terraces

Exterior 37,25 sqm Parking

Swimming Pool 40,77 sqm

Garden 11,53 sqm

**Total Exterior** 378,44 sqm

**Total Exterior** 944,30 sqm & Interior\*

3 **Bedrooms** Bathrooms

Toilets

Exterior 2 cars Parking

\*All the surfaces detailed in this floor plan correspond to built areas.

The floor plan above is not final as it has been designed in accordance with the Building Execution Project and, consequently, THE VIEW CHASE DEVELOPMENT I S.L. reserves the right to include whatever changes due to technical and/or legal imperatives required by any public Administration or Agency. These changes, in any case, will be in accordance with the progress of the construction work. The accessory elements (for example, including the kitchen) are merely for illustrative purposes. The rotation sense of doors and the distribution of sanitary fittings are not binding. The surface areas shown are approximate and, may be altered for technical and/or legal reasons in the course of the construcion work.