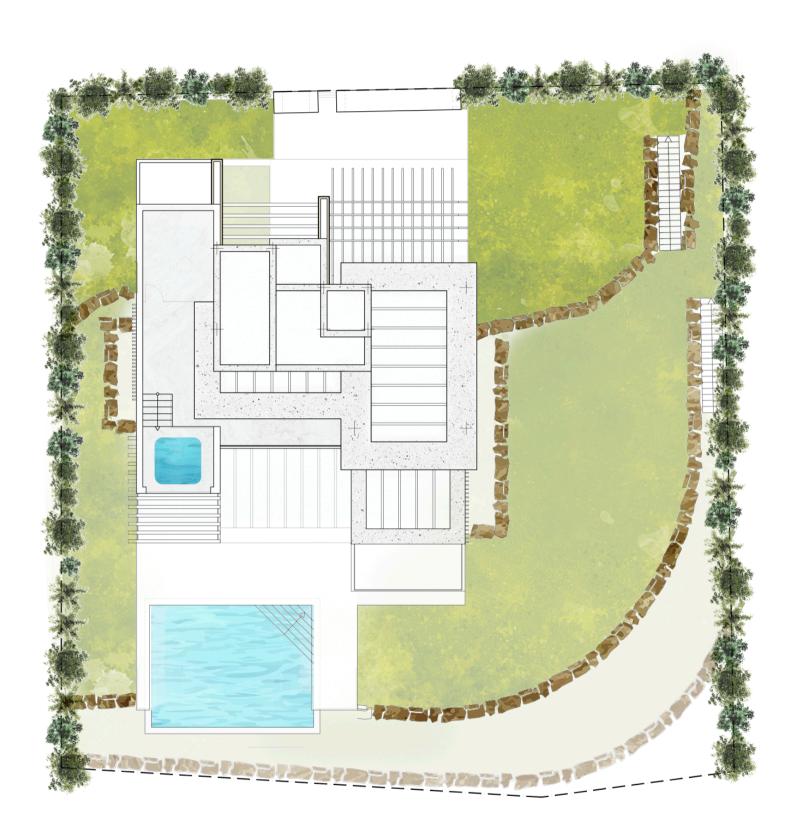

# VILLA 5 SITE PLAN

Plot Surface 1001,61 sqm

300,24 sqm **Basement Ground Floor** 103,49 sqm

Upper Floor 127,16 sqm Solarium 34,97 sqm

**Total Interior** 565,86 sqm

Covered 54,41 sqm Terraces

Uncovered 236,48 sqm

Exterior 37,25 sqm Parking

Terraces

Swimming Pool 40,77 sqm

Garden 11,53 sqm Courtyard

**Total Exterior** 378,44 sqm

**Total Exterior** 944,30 sqm & Interior\*

3 Bedrooms Bathrooms

Toilets Exterior 2 cars Parking

\*All the surfaces detailed in this floor plan correspond to built areas.

The floor plan above is not final as it has been designed in accordance with the Building Execution Project and, consequently, THE VIEW CHASE DEVELOPMENT I S.L. reserves the right to include whatever changes due to technical and/or legal imperatives required by any public Administration or Agency. These changes, in any case, will be in accordance with the progress of the construction work. The accessory elements (for example, including the kitchen) are merely for illustrative purposes. The rotation sense of doors and the distribution of sanitary fittings are not binding. The surface areas shown are approximate and, may be altered for technical and/or legal reasons in the course of the construcion work.