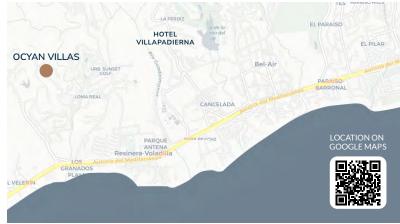

## Sales Office:

Prime Invest Headquarters Oasis Business Center, 1st Floor - Office 1 29602 - Marbella (Málaga) GPS Coord.: 36.50026, -4.93733